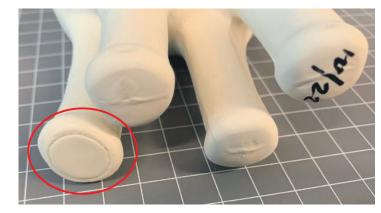

## Sold at Kmart between 27 April 2022 and 21 October 2022

**Defect:** The cap that seals the mould entry point in one foot, may not be secure and could detach from the teether.

**Hazard:** If the cap detaches from the teether, it can pose a choking hazard for young children, which can lead to severe injury or death.