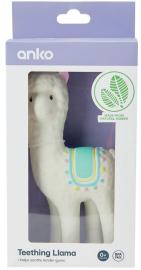

ANKO – Teething Llama Keycode - 43144082

## Sold at Kmart between 27 April 2022 and 21 October 2022

**Defect:** The cap that seals the mould entry point in one foot, may not be secure and could detach from the teether.

**Hazard:** If the cap detaches from the teether, it can pose a choking hazard for young children, which can lead to severe injury or death.