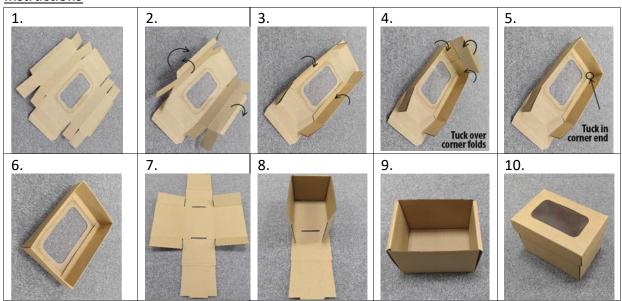

## **Instructions**

Step 1. Lay lid out flat

- Step 2. Lift side panels and fold back end flaps
- Step 3. Fold side panels inwards so end flaps sit flat against base
- Step 4. Repeat action for end panels and tuck over corner folds
- Step 5. End panels should now be locked into place
- **Step 6. Repeat for opposite end panel**

Step 7. Lay box out flat, identify the side with the bending lines and place it facing upwards

Step 8. Folding just inwards along the bending lines. Tuck the sides into the box, forming the interior walls.

Step 9. Repeat action for opposite side panel

**Step 10. Box Complete**