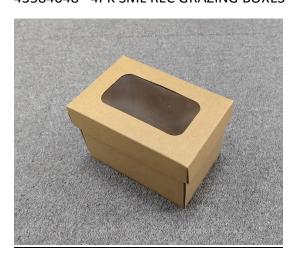

## anko

## 43584048 - 4PK SML REC GRAZING BOXES



## **Instructions**



Step 1. Lay lid out flat

- Step 2. Lift side panels and fold back end flaps
- Step 3. Fold side panels inwards so end flaps sit flat against base
- Step 4. Repeat action for end panels and tuck over corner folds
- Step 5. End panels should now be locked into place
- **Step 6. Repeat for opposite end panel**

Step 7. Lay box out flat, identify the side with the bending lines and place it facing upwards

Step 8. Folding just inwards along the bending lines. Tuck the sides into the box, forming the interior walls.

Step 9. Repeat action for opposite side panel

**Step 10. Box Complete**