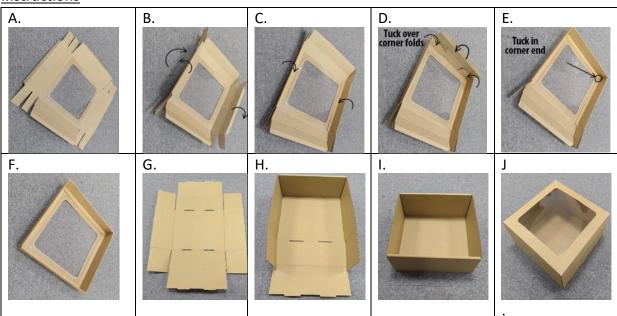

## **Instructions**

Step 1. Lay lid out flat

- Step 2. Lift side panels and fold back end flaps
- Step 3. Fold side panels inwards so end flaps sit flat against base
- Step 4. Repeat action for end panels and tuck over corner folds
- Step 5. End panels should now be locked into place
- Step 6. Repeat for opposite end panel

Step 7. Lay box out flat, identify the side with the bending lines and place it facing upwards

Step 8. Folding just inwards along the bending lines. Tuck the sides into the box, forming the interior walls.

Step 9. Repeat action for opposite side panel

**Step 10. Box Complete**