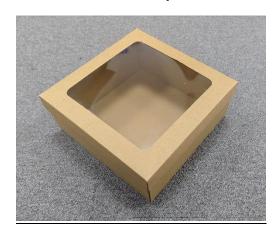

## anko

## 43584031 - 2PK LRG SQ GRAZING BOX



## **Instructions**



Step 1. Lay lid out flat

- Step 2. Lift side panels and fold back end flaps
- Step 3. Fold side panels inwards so end flaps sit flat against base
- Step 4. Repeat action for end panels and tuck over corner folds
- Step 5. End panels should now be locked into place
- Step 6. Repeat for opposite end panel

Step 7. Lay box out flat, identify the side with the bending lines and place it facing upwards

Step 8. Folding just inwards along the bending lines. Tuck the sides into the box, forming the interior walls.

Step 9. Repeat action for opposite side panel

**Step 10. Box Complete**