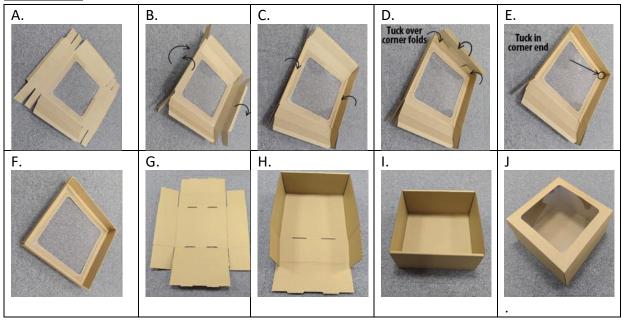

## **Instructions**

Step 1. Lay lid out flat

- Step 2. Lift side panels and fold back end flaps
- Step 3. Fold side panels inwards so end flaps sit flat against base
- Step 4. Repeat action for end panels and tuck over corner folds
- Step 5. End panels should now be locked into place
- Step 6. Repeat for opposite end panel

Step 7. Lay box out flat, identify the side with the bending lines and place it facing upwards

Step 8. Folding just inwards along the bending lines. Tuck the sides into the box, forming the interior walls.

Step 9. Repeat action for opposite side panel

**Step 10. Box Complete**