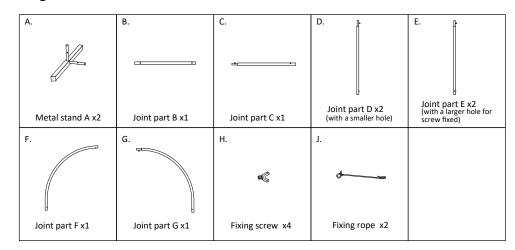

## **Contents:**

Large

Small

| Α.               | В.              | С.              | D.                                       | E.                                                         |
|------------------|-----------------|-----------------|------------------------------------------|------------------------------------------------------------|
| Y                |                 | đ               |                                          |                                                            |
| Metal stand A x2 | Joint part B x1 | Joint part C x1 | Joint part D x2<br>(with a smaller hole) | Joint part E x2<br>(with a larger hole for<br>screw fixed) |
| F.               | G.              | н.              | J.                                       |                                                            |
|                  |                 | ۳Ç              | ¢                                        |                                                            |
| Joint part F x1  | Joint part G x1 | Fixing screw x4 | Fixing rope x2                           |                                                            |