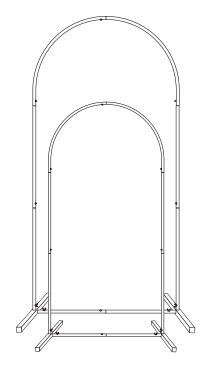

## SMALL AND LARGE EVENT BACKDROP ARCH STANDS (Model No.: DE24137 Keycode: 43573059)

Large (Overall Size): 100/Wx45/Dx180/Hcm Small (Overall Size): 52/Wx35/Dx120/Hcm