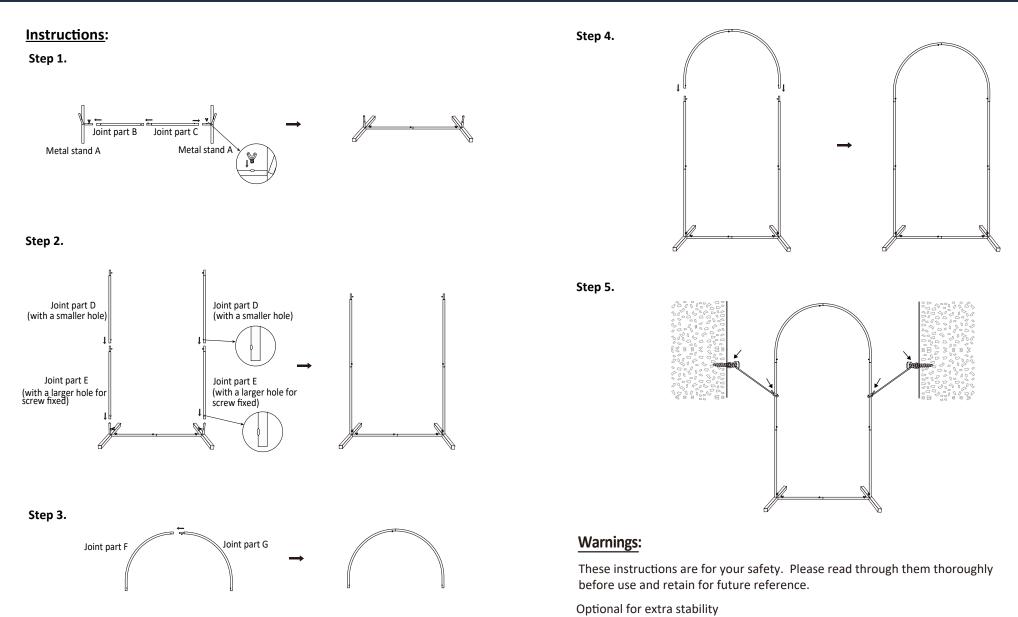

## anko

Tie ropes to screws / nails (not included) attached to nearby fixed wall OR Tie ropes to nearby fixed poles