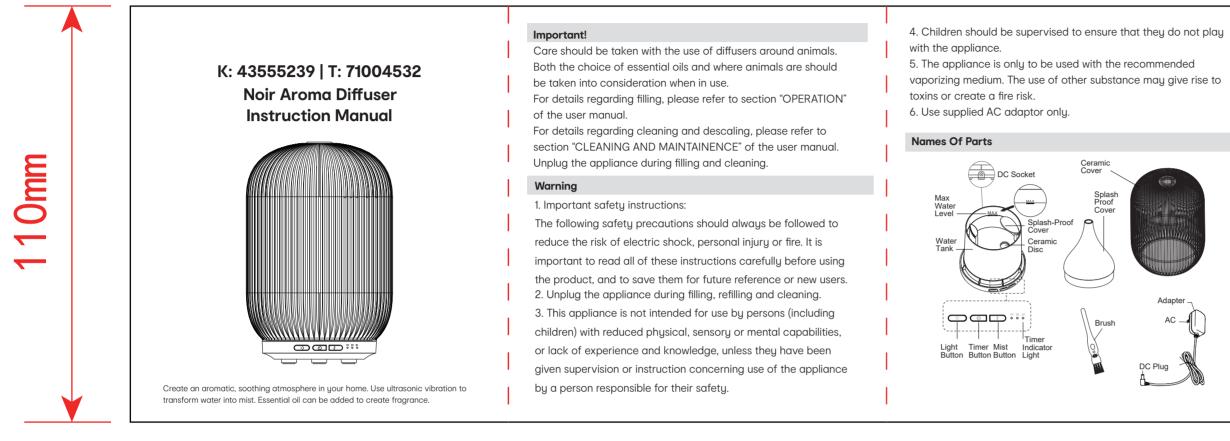

#### Water tank

The machine has a water level detector which will automatically power off the unit if water is too low. Please ensure there is always adequate water to avoid damaging the diffuser.

#### Auto shut off function

When water is running out, the unit will flash red light 3 times and then turn off. The machine will automatically power off if abnormal overheating is detected.

When product with LED lights ON stops automatically due to water running out, pressing mist mode will also turn ON and resume previous LED lights setting.

## Cleaning and maintenance

The machine should be cleaned after using for 3-5 days continuously, to keep it working normal and extend the lifetime. 1. Unplug the machine before cleaning.

2. Please clean water tank with a brush and white vinegar or dilute with detergent and warm water. Others part of the cover can be cleaned with a soft cloth.