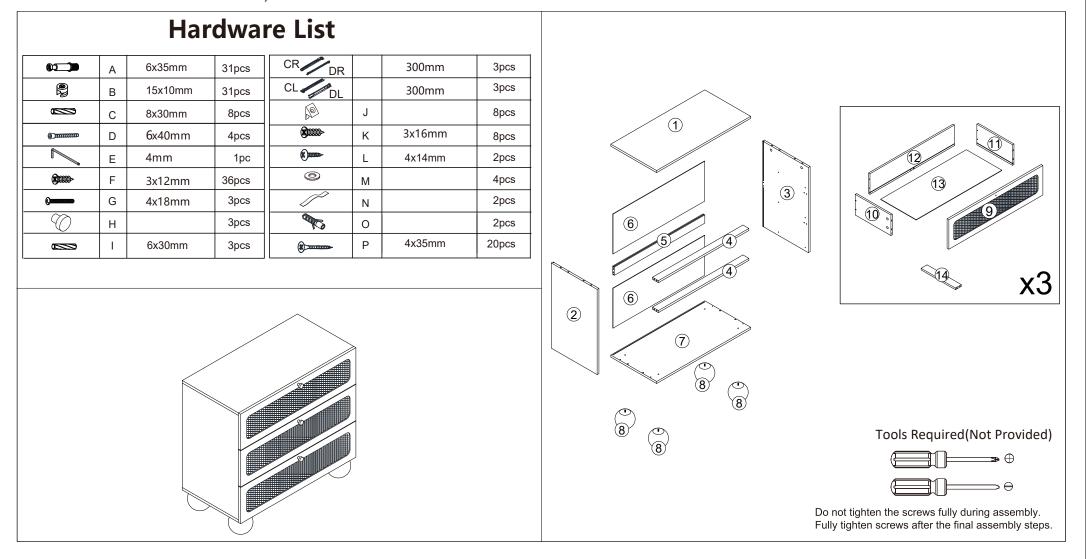

SIVE MATERIALS AND SOLVENTS.CHECK AND TIGHTEN ALL PARTS REGULARLY.DO NOT PLACE HOT ITEMS SUCH AS COFFEE CUPS DIRECTLY ON THE SURFACE.KEEP AWAY FROM WATER AND DIRECT SUNLIGHT.STORE IN A DRY PLACE.FOR DOMESTIC USE ONLY.FOR INDOOR USE ONLY.A MILD ODOUR MAY BE PRESENT WHEN FIRST OPENING THIS CARTON.SIMPLY ALLOW TO AIR OUTSIDE AND THIS WILL FADE. WARNING:

DO NOT STAND OR SIT ON THIS UNIT.DO NOT USE THIS UNIT UNLESS ALL BOLTS AND SCREWS ARE FIRMLY SECURED.DO NOT KNOCK OR DRAG THIS UNIT.USE ONLY ON A FLAT SURFACE. LOAD DRAWER EVENLY TO PREVENT FROM TIPPING OVER. THIS PACKAGE CONTAINS SMALL PARTS AND SHARP POINTS. KEEP AWAY FROM CHILDREN AND BABIES. ADULT ASSEMBLY REQUIRED. FAILURE TO FOLLOW THESE WARNINGS COULD RESULT IN SERIOUS INJURY. MAXIMUM SAFE LOAD: 15KGS FOR TOP, 7.5KGS FOR EACH DRAWER.