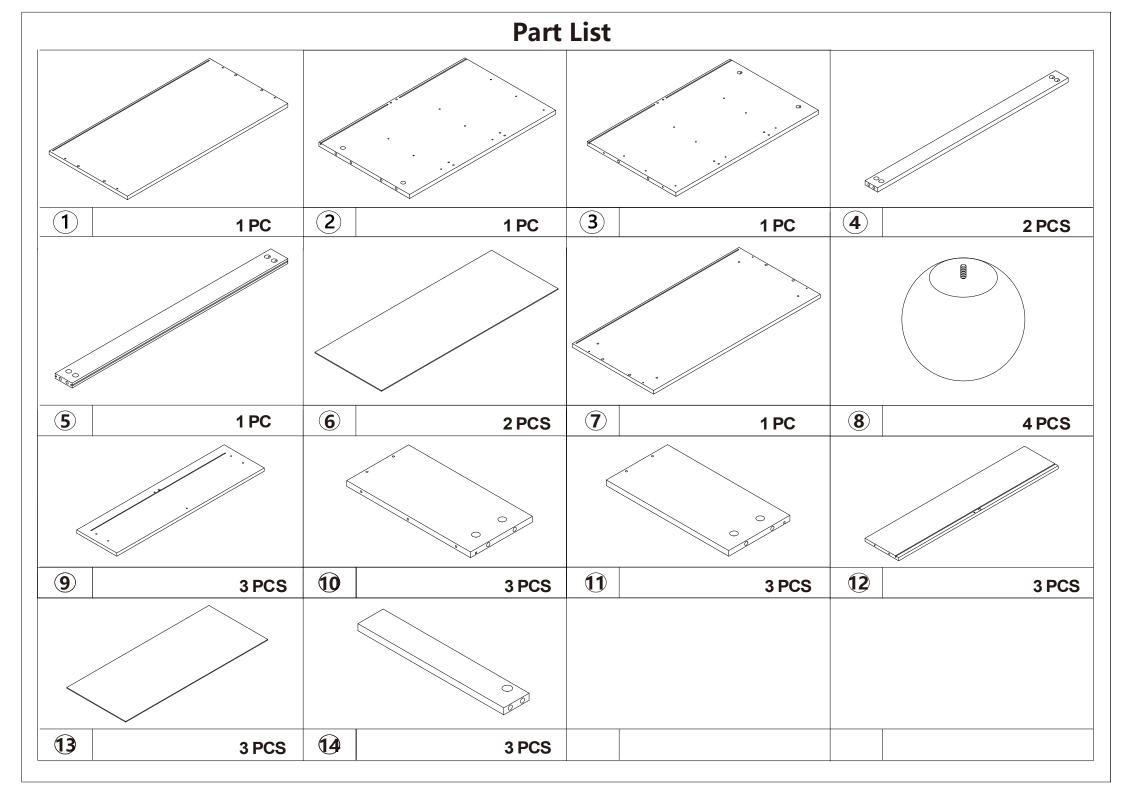

VE MATERIALS AND SOLVENTS.CHECK AND TIGHTEN ALL PARTS REGULARLY.DO NOT PLACE HOT ITEMS SUCH AS COFFEE CUPS DIRECTLY ON THE SURFACE.KEEP AWAY FROM WATER AND DIRECT SUNLIGHT.STORE IN A DRY PLACE.FOR DOMESTIC USE ONLY.FOR INDOOR USE ONLY.A MILD ODOUR MAY BE PRESENT WHEN FIRST OPENING THIS CARTON.SIMPLY ALLOW TO AIR OUTSIDE AND THIS WILL FADE. WARNING:

DO NOT STAND OR SIT ON THIS UNIT.DO NOT USE THIS UNIT UNLESS ALL BOLTS AND SCREWS ARE FIRMLY SECURED.DO NOT KNOCK OR DRAG THIS UNIT.USE ONLY ON A FLAT SURFACE. LOAD DRAWER EVENLY TO PREVENT FROM TIPPING OVER. THIS PACKAGE CONTAINS SMALL PARTS AND SHARP POINTS. KEEP AWAY FROM CHILDREN AND BABIES. ADULT ASSEMBLY REQUIRED. FAILURE TO FOLLOW THESE WARNINGS COULD RESULT IN SERIOUS INJURY. MAXIMUM SAFE LOAD: 15KGS FOR TOP, 7.5KGS FOR EACH DRAWER.