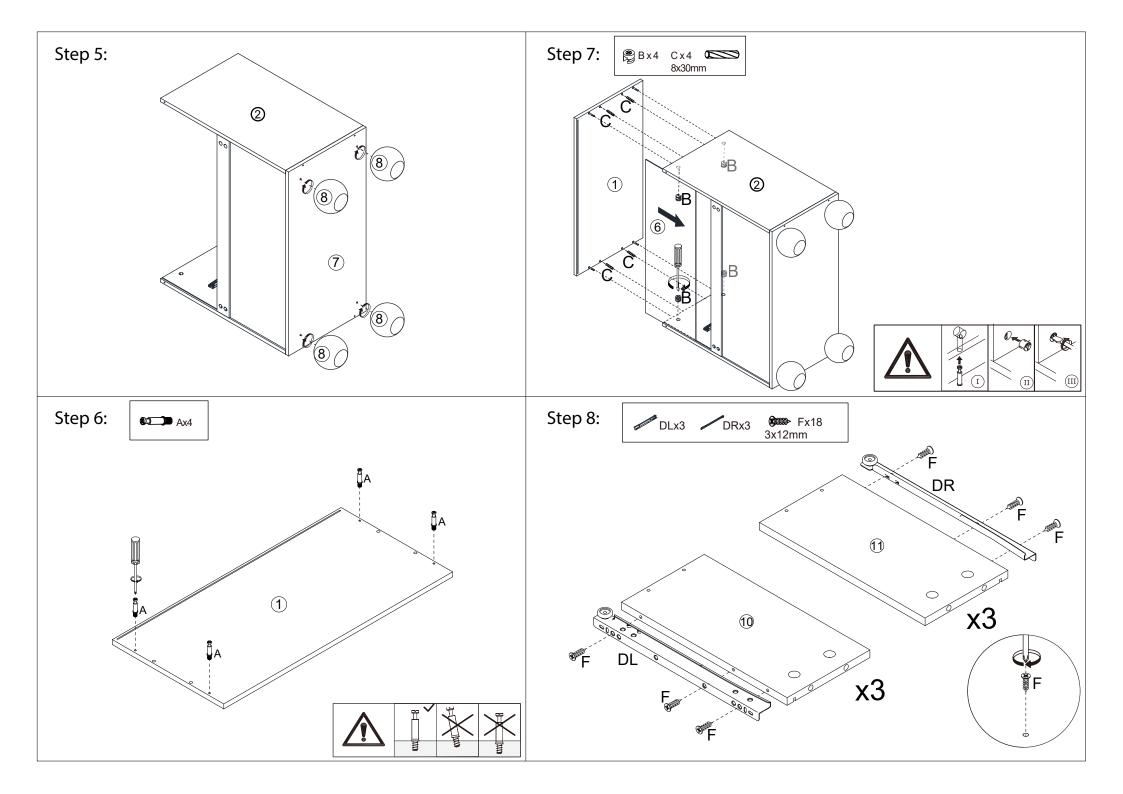

ATERIALS AND SOLVENTS.CHECK AND TIGHTEN ALL PARTS REGULARLY.DO NOT PLACE HOT ITEMS SUCH AS COFFEE CUPS DIRECTLY ON THE SURFACE.KEEP AWAY FROM WATER AND DIRECT SUNLIGHT.STORE IN A DRY PLACE.FOR DOMESTIC USE ONLY.FOR INDOOR USE ONLY.A MILD ODOUR MAY BE PRESENT WHEN FIRST OPENING THIS CARTON.SIMPLY ALLOW TO AIR OUTSIDE AND THIS WILL FADE. WARNING:

DO NOT STAND OR SIT ON THIS UNIT.DO NOT USE THIS UNIT UNLESS ALL BOLTS AND SCREWS ARE FIRMLY SECURED.DO NOT KNOCK OR DRAG THIS UNIT.USE ONLY ON A FLAT SURFACE. LOAD DRAWER EVENLY TO PREVENT FROM TIPPING OVER. THIS PACKAGE CONTAINS SMALL PARTS AND SHARP POINTS. KEEP AWAY FROM CHILDREN AND BABIES. ADULT ASSEMBLY REQUIRED. FAILURE TO FOLLOW THESE WARNINGS COULD RESULT IN SERIOUS INJURY. MAXIMUM SAFE LOAD: 15KGS FOR TOP, 7.5KGS FOR EACH DRAWER.