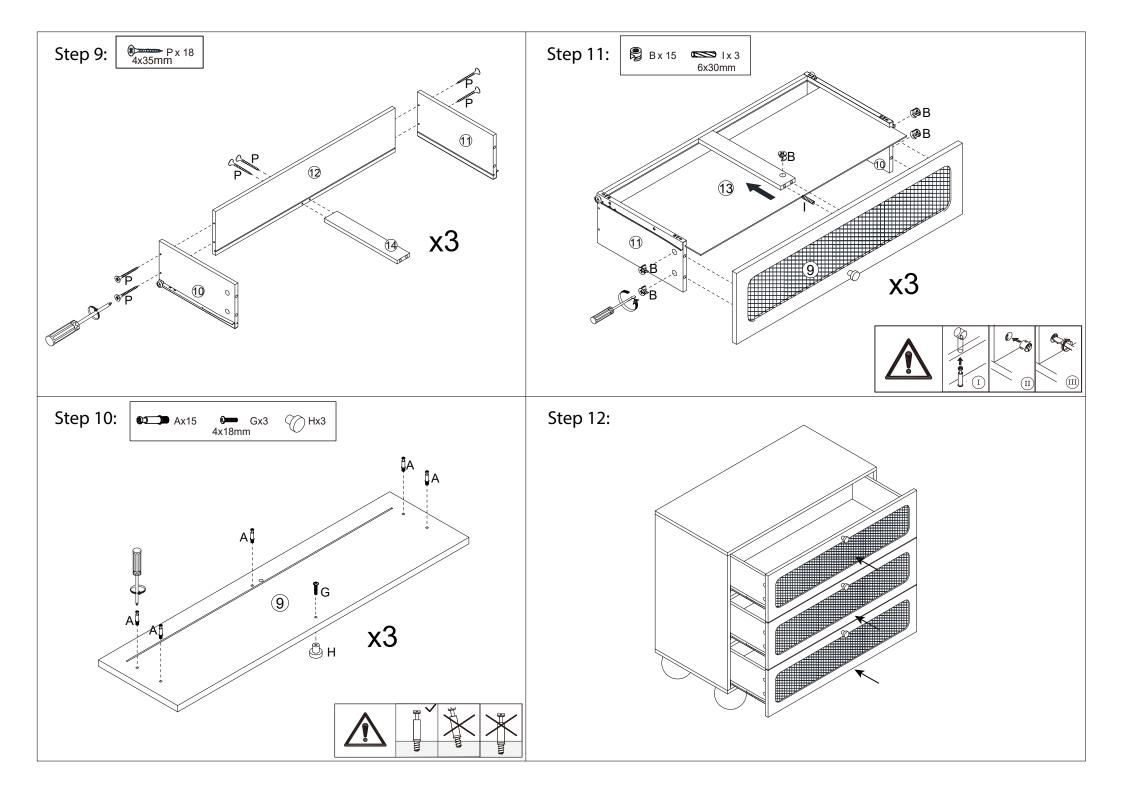

ERIALS AND SOLVENTS.CHECK AND TIGHTEN ALL PARTS REGULARLY.DO NOT PLACE HOT ITEMS SUCH AS COFFEE CUPS DIRECTLY ON THE SURFACE.KEEP AWAY FROM WATER AND DIRECT SUNLIGHT.STORE IN A DRY PLACE.FOR DOMESTIC USE ONLY.FOR INDOOR USE ONLY.A MILD ODOUR MAY BE PRESENT WHEN FIRST OPENING THIS CARTON.SIMPLY ALLOW TO AIR OUTSIDE AND THIS WILL FADE. WARNING:

DO NOT STAND OR SIT ON THIS UNIT.DO NOT USE THIS UNIT UNLESS ALL BOLTS AND SCREWS ARE FIRMLY SECURED.DO NOT KNOCK OR DRAG THIS UNIT.USE ONLY ON A FLAT SURFACE. LOAD DRAWER EVENLY TO PREVENT FROM TIPPING OVER. THIS PACKAGE CONTAINS SMALL PARTS AND SHARP POINTS. KEEP AWAY FROM CHILDREN AND BABIES. ADULT ASSEMBLY REQUIRED. FAILURE TO FOLLOW THESE WARNINGS COULD RESULT IN SERIOUS INJURY. MAXIMUM SAFE LOAD: 15KGS FOR TOP, 7.5KGS FOR EACH DRAWER.