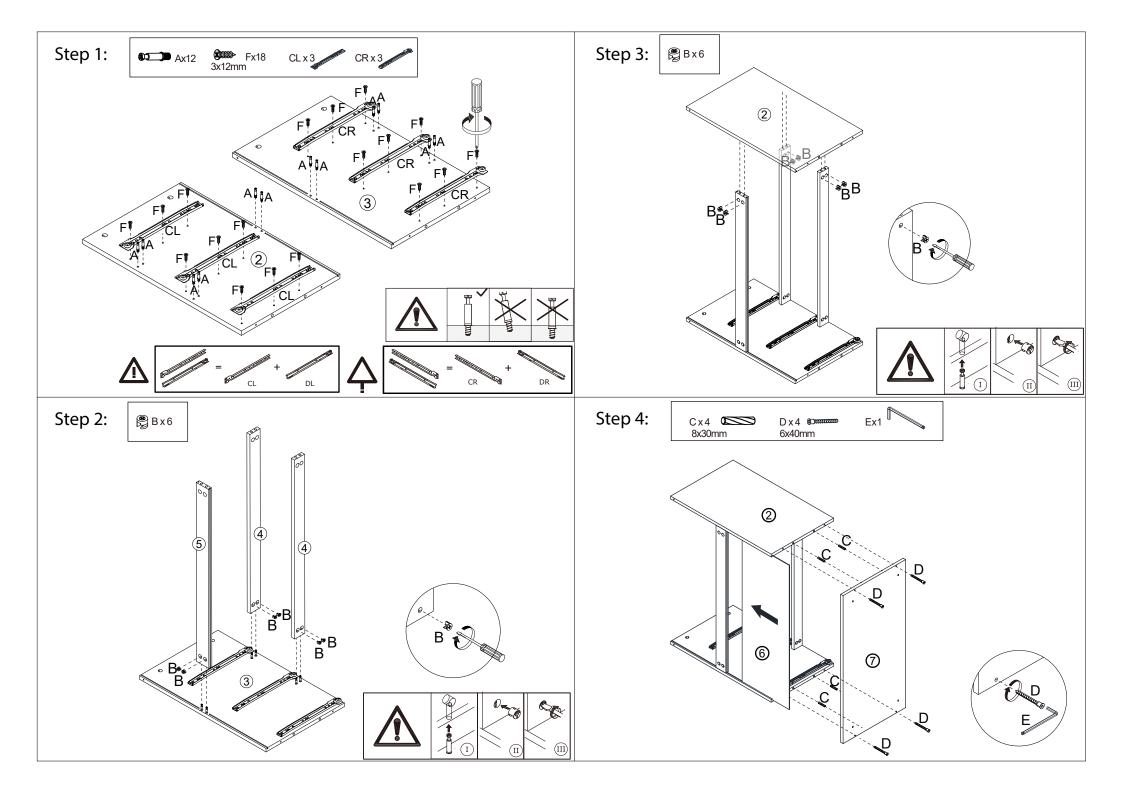

MATERIALS AND SOLVENTS.CHECK AND TIGHTEN ALL PARTS REGULARLY.DO NOT PLACE HOT ITEMS SUCH AS COFFEE CUPS DIRECTLY ON THE SURFACE.KEEP AWAY FROM WATER AND DIRECT SUNLIGHT.STORE IN A DRY PLACE.FOR DOMESTIC USE ONLY.FOR INDOOR USE ONLY.A MILD ODOUR MAY BE PRESENT WHEN FIRST OPENING THIS CARTON.SIMPLY ALLOW TO AIR OUTSIDE AND THIS WILL FADE. WARNING:

DO NOT STAND OR SIT ON THIS UNIT.DO NOT USE THIS UNIT UNLESS ALL BOLTS AND SCREWS ARE FIRMLY SECURED.DO NOT KNOCK OR DRAG THIS UNIT.USE ONLY ON A FLAT SURFACE. LOAD DRAWER EVENLY TO PREVENT FROM TIPPING OVER. THIS PACKAGE CONTAINS SMALL PARTS AND SHARP POINTS. KEEP AWAY FROM CHILDREN AND BABIES. ADULT ASSEMBLY REQUIRED. FAILURE TO FOLLOW THESE WARNINGS COULD RESULT IN SERIOUS INJURY. MAXIMUM SAFE LOAD: 15KGS FOR TOP, 7.5KGS FOR EACH DRAWER.