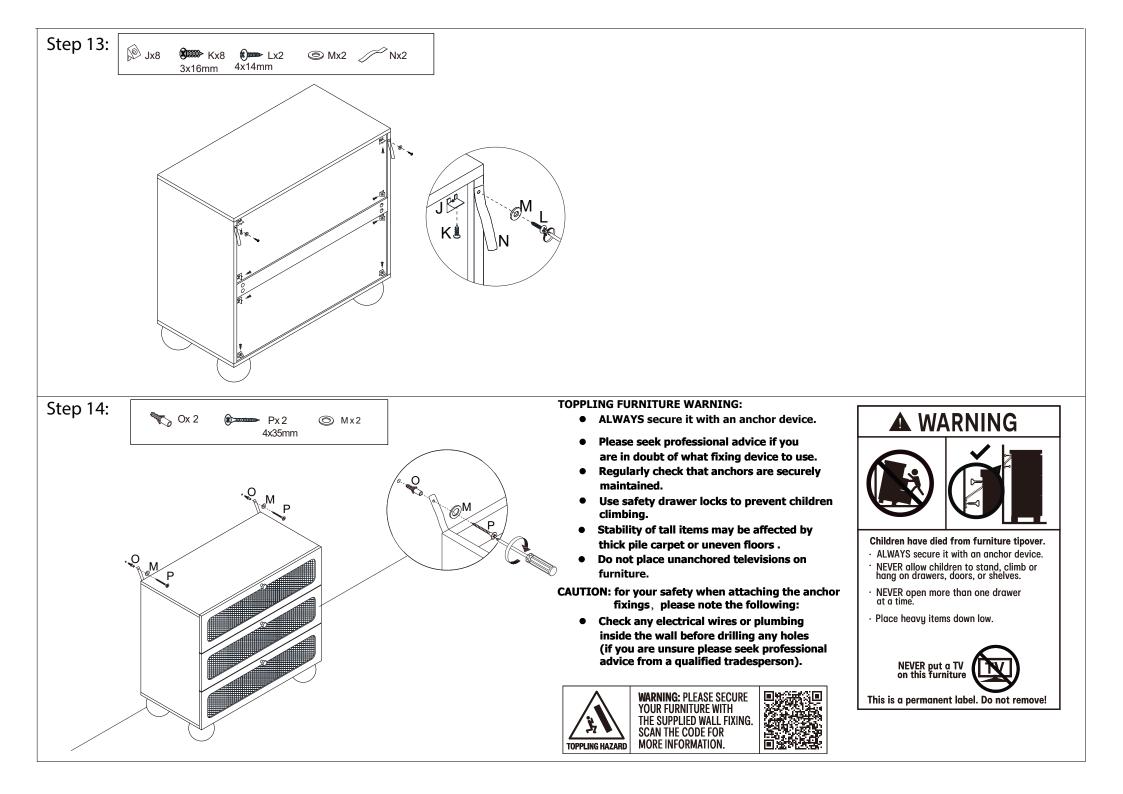

DO NOT STAND OR SIT ON THIS UNIT.DO NOT USE THIS UNIT UNLESS ALL BOLTS AND SCREWS ARE FIRMLY SECURED.DO NOT KNOCK OR DRAG THIS UNIT.USE ONLY ON A FLAT SURFACE. LOAD DRAWER EVENLY TO PREVENT FROM TIPPING OVER. THIS PACKAGE CONTAINS SMALL PARTS AND SHARP POINTS. KEEP AWAY FROM CHILDREN AND BABIES. ADULT ASSEMBLY REQUIRED. FAILURE TO FOLLOW THESE WARNINGS COULD RESULT IN SERIOUS INJURY. MAXIMUM SAFE LOAD: 15KGS FOR TOP, 7.5KGS FOR EACH DRAWER.