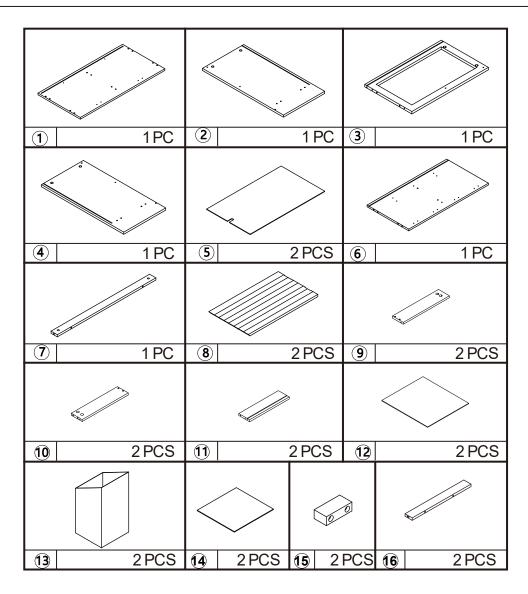

## **Hardware list**

| OM CONTRACTOR OF THE CONTRACTO | а | 6X35mm  | 20PCS |
|--------------------------------------------------------------------------------------------------------------------------------------------------------------------------------------------------------------------------------------------------------------------------------------------------------------------------------------------------------------------------------------------------------------------------------------------------------------------------------------------------------------------------------------------------------------------------------------------------------------------------------------------------------------------------------------------------------------------------------------------------------------------------------------------------------------------------------------------------------------------------------------------------------------------------------------------------------------------------------------------------------------------------------------------------------------------------------------------------------------------------------------------------------------------------------------------------------------------------------------------------------------------------------------------------------------------------------------------------------------------------------------------------------------------------------------------------------------------------------------------------------------------------------------------------------------------------------------------------------------------------------------------------------------------------------------------------------------------------------------------------------------------------------------------------------------------------------------------------------------------------------------------------------------------------------------------------------------------------------------------------------------------------------------------------------------------------------------------------------------------------------|---|---------|-------|
|                                                                                                                                                                                                                                                                                                                                                                                                                                                                                                                                                                                                                                                                                                                                                                                                                                                                                                                                                                                                                                                                                                                                                                                                                                                                                                                                                                                                                                                                                                                                                                                                                                                                                                                                                                                                                                                                                                                                                                                                                                                                                                                                | b | 15X10mm | 20PCS |
|                                                                                                                                                                                                                                                                                                                                                                                                                                                                                                                                                                                                                                                                                                                                                                                                                                                                                                                                                                                                                                                                                                                                                                                                                                                                                                                                                                                                                                                                                                                                                                                                                                                                                                                                                                                                                                                                                                                                                                                                                                                                                                                                | С | 6X30mm  | 18PCS |
| M. International                                                                                                                                                                                                                                                                                                                                                                                                                                                                                                                                                                                                                                                                                                                                                                                                                                                                                                                                                                                                                                                                                                                                                                                                                                                                                                                                                                                                                                                                                                                                                                                                                                                                                                                                                                                                                                                                                                                                                                                                                                                                                                               | d | 4X35mm  | 18PCS |
| <b>6</b> 9                                                                                                                                                                                                                                                                                                                                                                                                                                                                                                                                                                                                                                                                                                                                                                                                                                                                                                                                                                                                                                                                                                                                                                                                                                                                                                                                                                                                                                                                                                                                                                                                                                                                                                                                                                                                                                                                                                                                                                                                                                                                                                                     | е |         | 2PCS  |
| (S) IIIII                                                                                                                                                                                                                                                                                                                                                                                                                                                                                                                                                                                                                                                                                                                                                                                                                                                                                                                                                                                                                                                                                                                                                                                                                                                                                                                                                                                                                                                                                                                                                                                                                                                                                                                                                                                                                                                                                                                                                                                                                                                                                                                      | f | 3X12mm  | 24PCS |
| Ring                                                                                                                                                                                                                                                                                                                                                                                                                                                                                                                                                                                                                                                                                                                                                                                                                                                                                                                                                                                                                                                                                                                                                                                                                                                                                                                                                                                                                                                                                                                                                                                                                                                                                                                                                                                                                                                                                                                                                                                                                                                                                                                           | g |         | 4PCS  |
| 8                                                                                                                                                                                                                                                                                                                                                                                                                                                                                                                                                                                                                                                                                                                                                                                                                                                                                                                                                                                                                                                                                                                                                                                                                                                                                                                                                                                                                                                                                                                                                                                                                                                                                                                                                                                                                                                                                                                                                                                                                                                                                                                              | h |         | 4PCS  |

| <b>Spin</b>  | k                                                      | 4X12mm | 2PCS |  |
|--------------|--------------------------------------------------------|--------|------|--|
|              | I                                                      | 3X14mm | 4PCS |  |
| (a) Tanasana | m                                                      | 4X25mm | 4PCS |  |
| O TREET      | n                                                      |        | 2PCS |  |
|              | 0                                                      |        | 2PCS |  |
|              | r                                                      |        | 1PC  |  |
|              | Tool required Philips Head Screw Driver (Not Provided) |        |      |  |