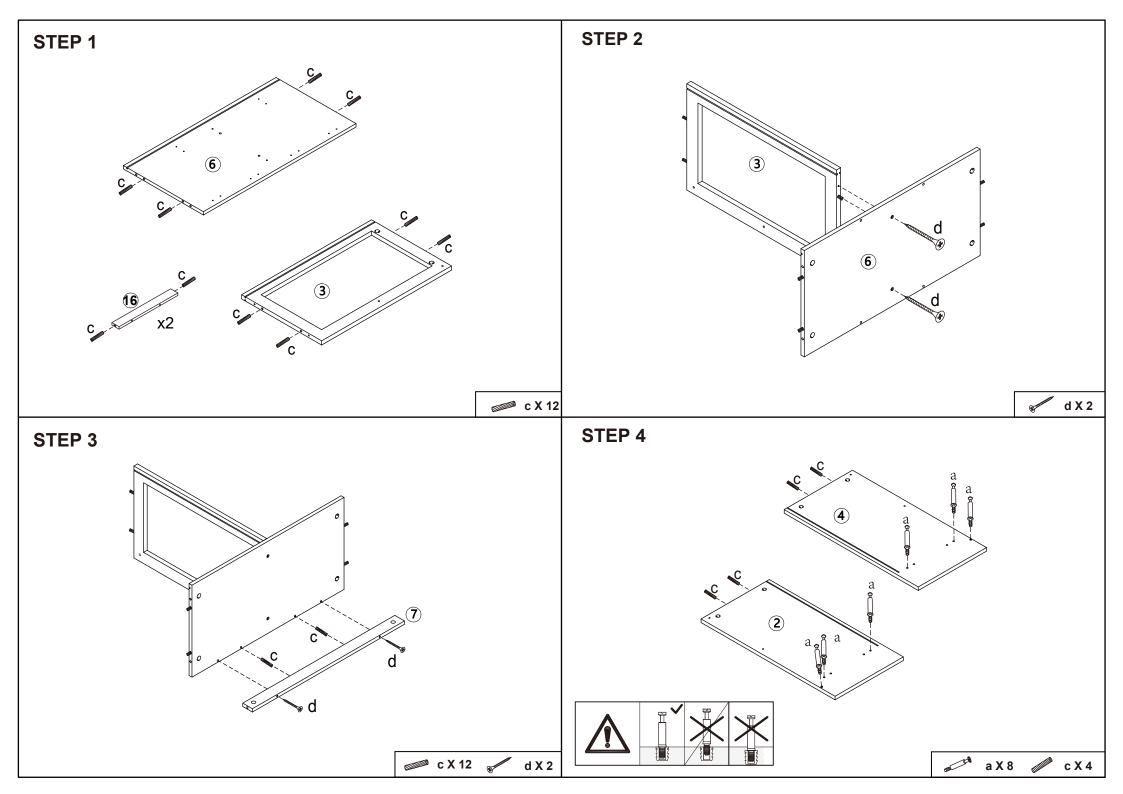

## **Hardware list**

| OM CONTRACTOR OF THE CONTRACTO | а | 6X35mm  | 20PCS |
|--------------------------------------------------------------------------------------------------------------------------------------------------------------------------------------------------------------------------------------------------------------------------------------------------------------------------------------------------------------------------------------------------------------------------------------------------------------------------------------------------------------------------------------------------------------------------------------------------------------------------------------------------------------------------------------------------------------------------------------------------------------------------------------------------------------------------------------------------------------------------------------------------------------------------------------------------------------------------------------------------------------------------------------------------------------------------------------------------------------------------------------------------------------------------------------------------------------------------------------------------------------------------------------------------------------------------------------------------------------------------------------------------------------------------------------------------------------------------------------------------------------------------------------------------------------------------------------------------------------------------------------------------------------------------------------------------------------------------------------------------------------------------------------------------------------------------------------------------------------------------------------------------------------------------------------------------------------------------------------------------------------------------------------------------------------------------------------------------------------------------------|---|---------|-------|
|                                                                                                                                                                                                                                                                                                                                                                                                                                                                                                                                                                                                                                                                                                                                                                                                                                                                                                                                                                                                                                                                                                                                                                                                                                                                                                                                                                                                                                                                                                                                                                                                                                                                                                                                                                                                                                                                                                                                                                                                                                                                                                                                | b | 15X10mm | 20PCS |
|                                                                                                                                                                                                                                                                                                                                                                                                                                                                                                                                                                                                                                                                                                                                                                                                                                                                                                                                                                                                                                                                                                                                                                                                                                                                                                                                                                                                                                                                                                                                                                                                                                                                                                                                                                                                                                                                                                                                                                                                                                                                                                                                | С | 6X30mm  | 18PCS |
| M. International                                                                                                                                                                                                                                                                                                                                                                                                                                                                                                                                                                                                                                                                                                                                                                                                                                                                                                                                                                                                                                                                                                                                                                                                                                                                                                                                                                                                                                                                                                                                                                                                                                                                                                                                                                                                                                                                                                                                                                                                                                                                                                               | d | 4X35mm  | 18PCS |
| <b>6</b> 9                                                                                                                                                                                                                                                                                                                                                                                                                                                                                                                                                                                                                                                                                                                                                                                                                                                                                                                                                                                                                                                                                                                                                                                                                                                                                                                                                                                                                                                                                                                                                                                                                                                                                                                                                                                                                                                                                                                                                                                                                                                                                                                     | е |         | 2PCS  |
| (S) IIIII                                                                                                                                                                                                                                                                                                                                                                                                                                                                                                                                                                                                                                                                                                                                                                                                                                                                                                                                                                                                                                                                                                                                                                                                                                                                                                                                                                                                                                                                                                                                                                                                                                                                                                                                                                                                                                                                                                                                                                                                                                                                                                                      | f | 3X12mm  | 24PCS |
| Ring                                                                                                                                                                                                                                                                                                                                                                                                                                                                                                                                                                                                                                                                                                                                                                                                                                                                                                                                                                                                                                                                                                                                                                                                                                                                                                                                                                                                                                                                                                                                                                                                                                                                                                                                                                                                                                                                                                                                                                                                                                                                                                                           | g |         | 4PCS  |
| 8                                                                                                                                                                                                                                                                                                                                                                                                                                                                                                                                                                                                                                                                                                                                                                                                                                                                                                                                                                                                                                                                                                                                                                                                                                                                                                                                                                                                                                                                                                                                                                                                                                                                                                                                                                                                                                                                                                                                                                                                                                                                                                                              | h |         | 4PCS  |

| <b>Spin</b>  | k                                                      | 4X12mm | 2PCS |  |
|--------------|--------------------------------------------------------|--------|------|--|
|              | I                                                      | 3X14mm | 4PCS |  |
| (a) Tanasana | m                                                      | 4X25mm | 4PCS |  |
| O TREET      | n                                                      |        | 2PCS |  |
|              | 0                                                      |        | 2PCS |  |
|              | r                                                      |        | 1PC  |  |
|              | Tool required Philips Head Screw Driver (Not Provided) |        |      |  |