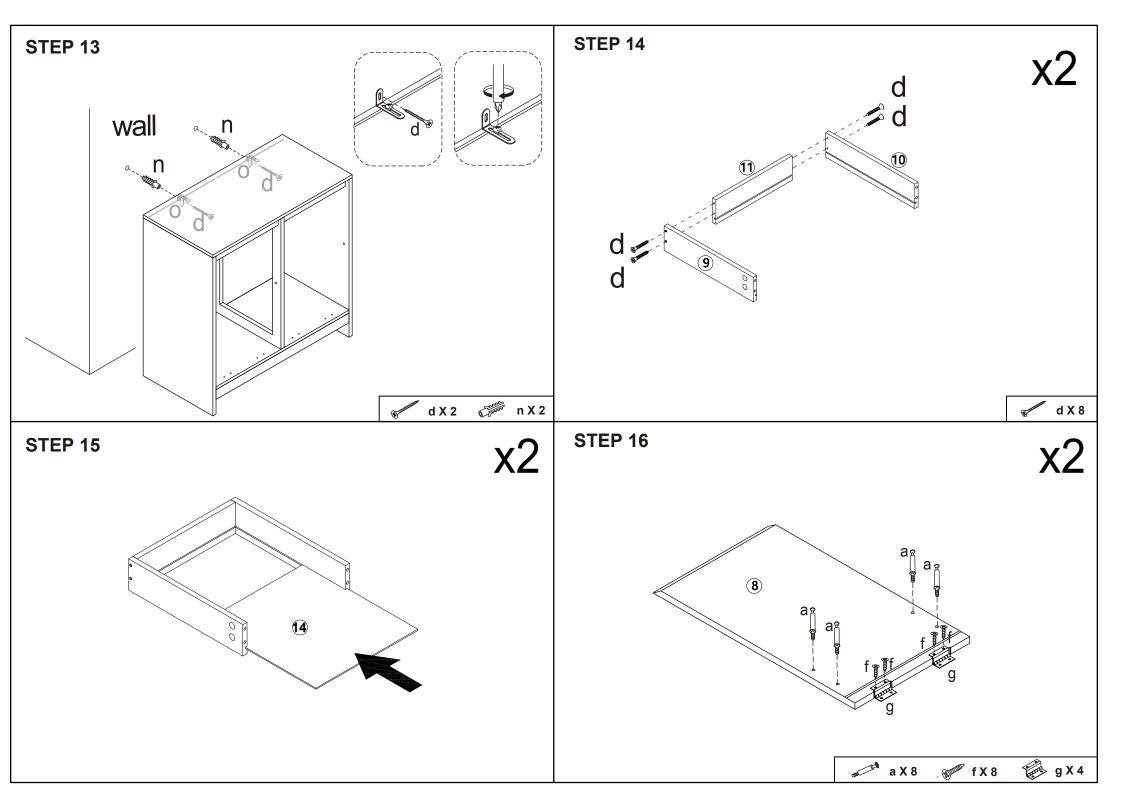

## **Hardware list**

| OM CONTRACTOR OF THE CONTRACTO | а | 6X35mm  | 20PCS |
|--------------------------------------------------------------------------------------------------------------------------------------------------------------------------------------------------------------------------------------------------------------------------------------------------------------------------------------------------------------------------------------------------------------------------------------------------------------------------------------------------------------------------------------------------------------------------------------------------------------------------------------------------------------------------------------------------------------------------------------------------------------------------------------------------------------------------------------------------------------------------------------------------------------------------------------------------------------------------------------------------------------------------------------------------------------------------------------------------------------------------------------------------------------------------------------------------------------------------------------------------------------------------------------------------------------------------------------------------------------------------------------------------------------------------------------------------------------------------------------------------------------------------------------------------------------------------------------------------------------------------------------------------------------------------------------------------------------------------------------------------------------------------------------------------------------------------------------------------------------------------------------------------------------------------------------------------------------------------------------------------------------------------------------------------------------------------------------------------------------------------------|---|---------|-------|
|                                                                                                                                                                                                                                                                                                                                                                                                                                                                                                                                                                                                                                                                                                                                                                                                                                                                                                                                                                                                                                                                                                                                                                                                                                                                                                                                                                                                                                                                                                                                                                                                                                                                                                                                                                                                                                                                                                                                                                                                                                                                                                                                | b | 15X10mm | 20PCS |
|                                                                                                                                                                                                                                                                                                                                                                                                                                                                                                                                                                                                                                                                                                                                                                                                                                                                                                                                                                                                                                                                                                                                                                                                                                                                                                                                                                                                                                                                                                                                                                                                                                                                                                                                                                                                                                                                                                                                                                                                                                                                                                                                | С | 6X30mm  | 18PCS |
| M. International                                                                                                                                                                                                                                                                                                                                                                                                                                                                                                                                                                                                                                                                                                                                                                                                                                                                                                                                                                                                                                                                                                                                                                                                                                                                                                                                                                                                                                                                                                                                                                                                                                                                                                                                                                                                                                                                                                                                                                                                                                                                                                               | d | 4X35mm  | 18PCS |
| <b>6</b> 9                                                                                                                                                                                                                                                                                                                                                                                                                                                                                                                                                                                                                                                                                                                                                                                                                                                                                                                                                                                                                                                                                                                                                                                                                                                                                                                                                                                                                                                                                                                                                                                                                                                                                                                                                                                                                                                                                                                                                                                                                                                                                                                     | е |         | 2PCS  |
| (S) IIIII                                                                                                                                                                                                                                                                                                                                                                                                                                                                                                                                                                                                                                                                                                                                                                                                                                                                                                                                                                                                                                                                                                                                                                                                                                                                                                                                                                                                                                                                                                                                                                                                                                                                                                                                                                                                                                                                                                                                                                                                                                                                                                                      | f | 3X12mm  | 24PCS |
| Ring                                                                                                                                                                                                                                                                                                                                                                                                                                                                                                                                                                                                                                                                                                                                                                                                                                                                                                                                                                                                                                                                                                                                                                                                                                                                                                                                                                                                                                                                                                                                                                                                                                                                                                                                                                                                                                                                                                                                                                                                                                                                                                                           | g |         | 4PCS  |
| 8                                                                                                                                                                                                                                                                                                                                                                                                                                                                                                                                                                                                                                                                                                                                                                                                                                                                                                                                                                                                                                                                                                                                                                                                                                                                                                                                                                                                                                                                                                                                                                                                                                                                                                                                                                                                                                                                                                                                                                                                                                                                                                                              | h |         | 4PCS  |

| <b>Spin</b>  | k                                                      | 4X12mm | 2PCS |  |
|--------------|--------------------------------------------------------|--------|------|--|
|              | I                                                      | 3X14mm | 4PCS |  |
| (a) Tanasana | m                                                      | 4X25mm | 4PCS |  |
| O TREET      | n                                                      |        | 2PCS |  |
|              | 0                                                      |        | 2PCS |  |
|              | r                                                      |        | 1PC  |  |
|              | Tool required Philips Head Screw Driver (Not Provided) |        |      |  |