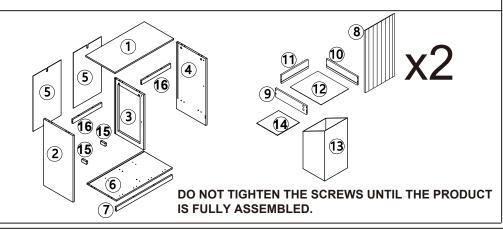

## **Hardware list**

| OM CONTRACTOR OF THE CONTRACTO | а | 6X35mm  | 20PCS |
|--------------------------------------------------------------------------------------------------------------------------------------------------------------------------------------------------------------------------------------------------------------------------------------------------------------------------------------------------------------------------------------------------------------------------------------------------------------------------------------------------------------------------------------------------------------------------------------------------------------------------------------------------------------------------------------------------------------------------------------------------------------------------------------------------------------------------------------------------------------------------------------------------------------------------------------------------------------------------------------------------------------------------------------------------------------------------------------------------------------------------------------------------------------------------------------------------------------------------------------------------------------------------------------------------------------------------------------------------------------------------------------------------------------------------------------------------------------------------------------------------------------------------------------------------------------------------------------------------------------------------------------------------------------------------------------------------------------------------------------------------------------------------------------------------------------------------------------------------------------------------------------------------------------------------------------------------------------------------------------------------------------------------------------------------------------------------------------------------------------------------------|---|---------|-------|
|                                                                                                                                                                                                                                                                                                                                                                                                                                                                                                                                                                                                                                                                                                                                                                                                                                                                                                                                                                                                                                                                                                                                                                                                                                                                                                                                                                                                                                                                                                                                                                                                                                                                                                                                                                                                                                                                                                                                                                                                                                                                                                                                | b | 15X10mm | 20PCS |
|                                                                                                                                                                                                                                                                                                                                                                                                                                                                                                                                                                                                                                                                                                                                                                                                                                                                                                                                                                                                                                                                                                                                                                                                                                                                                                                                                                                                                                                                                                                                                                                                                                                                                                                                                                                                                                                                                                                                                                                                                                                                                                                                | С | 6X30mm  | 18PCS |
| M. International                                                                                                                                                                                                                                                                                                                                                                                                                                                                                                                                                                                                                                                                                                                                                                                                                                                                                                                                                                                                                                                                                                                                                                                                                                                                                                                                                                                                                                                                                                                                                                                                                                                                                                                                                                                                                                                                                                                                                                                                                                                                                                               | d | 4X35mm  | 18PCS |
| <b>6</b> 9                                                                                                                                                                                                                                                                                                                                                                                                                                                                                                                                                                                                                                                                                                                                                                                                                                                                                                                                                                                                                                                                                                                                                                                                                                                                                                                                                                                                                                                                                                                                                                                                                                                                                                                                                                                                                                                                                                                                                                                                                                                                                                                     | е |         | 2PCS  |
| (S) IIIII                                                                                                                                                                                                                                                                                                                                                                                                                                                                                                                                                                                                                                                                                                                                                                                                                                                                                                                                                                                                                                                                                                                                                                                                                                                                                                                                                                                                                                                                                                                                                                                                                                                                                                                                                                                                                                                                                                                                                                                                                                                                                                                      | f | 3X12mm  | 24PCS |
| Ring                                                                                                                                                                                                                                                                                                                                                                                                                                                                                                                                                                                                                                                                                                                                                                                                                                                                                                                                                                                                                                                                                                                                                                                                                                                                                                                                                                                                                                                                                                                                                                                                                                                                                                                                                                                                                                                                                                                                                                                                                                                                                                                           | g |         | 4PCS  |
| 8                                                                                                                                                                                                                                                                                                                                                                                                                                                                                                                                                                                                                                                                                                                                                                                                                                                                                                                                                                                                                                                                                                                                                                                                                                                                                                                                                                                                                                                                                                                                                                                                                                                                                                                                                                                                                                                                                                                                                                                                                                                                                                                              | h |         | 4PCS  |

| <b>Spin</b>  | k                                                      | 4X12mm | 2PCS |  |
|--------------|--------------------------------------------------------|--------|------|--|
|              | I                                                      | 3X14mm | 4PCS |  |
| (a) Tanasana | m                                                      | 4X25mm | 4PCS |  |
| O TREET      | n                                                      |        | 2PCS |  |
|              | 0                                                      |        | 2PCS |  |
|              | r                                                      |        | 1PC  |  |
|              | Tool required Philips Head Screw Driver (Not Provided) |        |      |  |