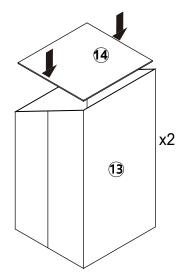

| h |         | 4PCS  |

| <b>Spin</b>  | k                                                      | 4X12mm | 2PCS |  |
|--------------|--------------------------------------------------------|--------|------|--|
|              | I                                                      | 3X14mm | 4PCS |  |
| (a) Tanasana | m                                                      | 4X25mm | 4PCS |  |
| O TREET      | n                                                      |        | 2PCS |  |
|              | 0                                                      |        | 2PCS |  |
|              | r                                                      |        | 1PC  |  |
|              | Tool required Philips Head Screw Driver (Not Provided) |        |      |  |

















## STEP 22





## **STEP 23**



#### TOPPLING FURNITURE WARNING:

- ALWAYS secure it with an anchor device.
- Please seek professional advice if you are in doubt of what fixing device to use.
- Regularly check that anchors are securely maintained.
- Use safety drawer locks to prevent children climbing.
- Stability of tall items may be affected by thick pile carpet or uneven floors.
- Do not place unanchored televisions on furniture.

**CAUTION:** for your safety when attaching the anchor fixings, please note the following:

 Check any electrical wires or plumbing inside the wall before drilling any holes (if you are unsure please seek professional advice from a qualified tradesperson).



WARNING: PLEASE SECURE YOUR FURNITURE WITH THE SUPPLIED WALL FIXING. SCAN THE CODE FOR MORE INFORMATION.



# **