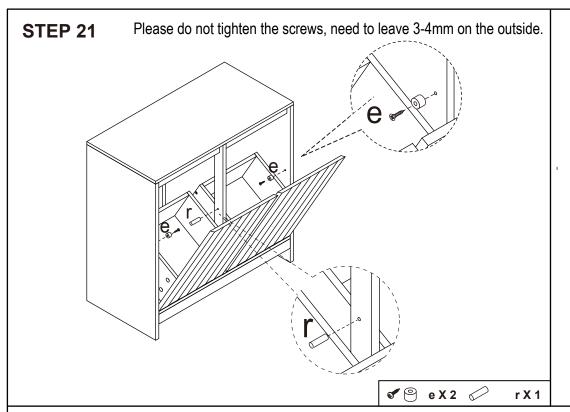

## **Hardware list**

| OM CONTRACTOR OF THE CONTRACTO | а | 6X35mm  | 20PCS |
|--------------------------------------------------------------------------------------------------------------------------------------------------------------------------------------------------------------------------------------------------------------------------------------------------------------------------------------------------------------------------------------------------------------------------------------------------------------------------------------------------------------------------------------------------------------------------------------------------------------------------------------------------------------------------------------------------------------------------------------------------------------------------------------------------------------------------------------------------------------------------------------------------------------------------------------------------------------------------------------------------------------------------------------------------------------------------------------------------------------------------------------------------------------------------------------------------------------------------------------------------------------------------------------------------------------------------------------------------------------------------------------------------------------------------------------------------------------------------------------------------------------------------------------------------------------------------------------------------------------------------------------------------------------------------------------------------------------------------------------------------------------------------------------------------------------------------------------------------------------------------------------------------------------------------------------------------------------------------------------------------------------------------------------------------------------------------------------------------------------------------------|---|---------|-------|
|                                                                                                                                                                                                                                                                                                                                                                                                                                                                                                                                                                                                                                                                                                                                                                                                                                                                                                                                                                                                                                                                                                                                                                                                                                                                                                                                                                                                                                                                                                                                                                                                                                                                                                                                                                                                                                                                                                                                                                                                                                                                                                                                | b | 15X10mm | 20PCS |
|                                                                                                                                                                                                                                                                                                                                                                                                                                                                                                                                                                                                                                                                                                                                                                                                                                                                                                                                                                                                                                                                                                                                                                                                                                                                                                                                                                                                                                                                                                                                                                                                                                                                                                                                                                                                                                                                                                                                                                                                                                                                                                                                | С | 6X30mm  | 18PCS |
| M. International                                                                                                                                                                                                                                                                                                                                                                                                                                                                                                                                                                                                                                                                                                                                                                                                                                                                                                                                                                                                                                                                                                                                                                                                                                                                                                                                                                                                                                                                                                                                                                                                                                                                                                                                                                                                                                                                                                                                                                                                                                                                                                               | d | 4X35mm  | 18PCS |
| <b>6</b> 9                                                                                                                                                                                                                                                                                                                                                                                                                                                                                                                                                                                                                                                                                                                                                                                                                                                                                                                                                                                                                                                                                                                                                                                                                                                                                                                                                                                                                                                                                                                                                                                                                                                                                                                                                                                                                                                                                                                                                                                                                                                                                                                     | е |         | 2PCS  |
| (S) IIIII                                                                                                                                                                                                                                                                                                                                                                                                                                                                                                                                                                                                                                                                                                                                                                                                                                                                                                                                                                                                                                                                                                                                                                                                                                                                                                                                                                                                                                                                                                                                                                                                                                                                                                                                                                                                                                                                                                                                                                                                                                                                                                                      | f | 3X12mm  | 24PCS |
| Ring                                                                                                                                                                                                                                                                                                                                                                                                                                                                                                                                                                                                                                                                                                                                                                                                                                                                                                                                                                                                                                                                                                                                                                                                                                                                                                                                                                                                                                                                                                                                                                                                                                                                                                                                                                                                                                                                                                                                                                                                                                                                                                                           | g |         | 4PCS  |
| 8                                                                                                                                                                                                                                                                                                                                                                                                                                                                                                                                                                                                                                                                                                                                                                                                                                                                                                                                                                                                                                                                                                                                                                                                                                                                                                                                                                                                                                                                                                                                                                                                                                                                                                                                                                                                                                                                                                                                                                                                                                                                                                                              | h |         | 4PCS  |

| <b>Spin</b>  | k                                                      | 4X12mm | 2PCS |  |
|--------------|--------------------------------------------------------|--------|------|--|
|              | I                                                      | 3X14mm | 4PCS |  |
| (a) Tanasana | m                                                      | 4X25mm | 4PCS |  |
| O TREET      | n                                                      |        | 2PCS |  |
|              | 0                                                      |        | 2PCS |  |
|              | r                                                      |        | 1PC  |  |
|              | Tool required Philips Head Screw Driver (Not Provided) |        |      |  |