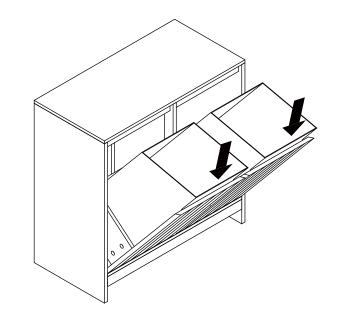

| h |         | 4PCS  |

| <b>Spin</b>  | k                                                      | 4X12mm | 2PCS |  |
|--------------|--------------------------------------------------------|--------|------|--|
|              | I                                                      | 3X14mm | 4PCS |  |
| (a) Tanasana | m                                                      | 4X25mm | 4PCS |  |
| O TREET      | n                                                      |        | 2PCS |  |
|              | 0                                                      |        | 2PCS |  |
|              | r                                                      |        | 1PC  |  |
|              | Tool required Philips Head Screw Driver (Not Provided) |        |      |  |

















## STEP 22





## **STEP 23**



#### TOPPLING FURNITURE WARNING:

- ALWAYS secure it with an anchor device.
- Please seek professional advice if you are in doubt of what fixing device to use.
- Regularly check that anchors are securely maintained.
- Use safety drawer locks to prevent children climbing.
- Stability of tall items may be affected by thick pile carpet or uneven floors.
- Do not place unanchored televisions on furniture.

**CAUTION:** for your safety when attaching the anchor fixings, please note the following:

 Check any electrical wires or plumbing inside the wall before drilling any holes (if you are unsure please seek professional advice from a qualified tradesperson).



WARNING: PLEASE SECURE YOUR FURNITURE WITH THE SUPPLIED WALL FIXING. SCAN THE CODE FOR MORE INFORMATION.



# **WA