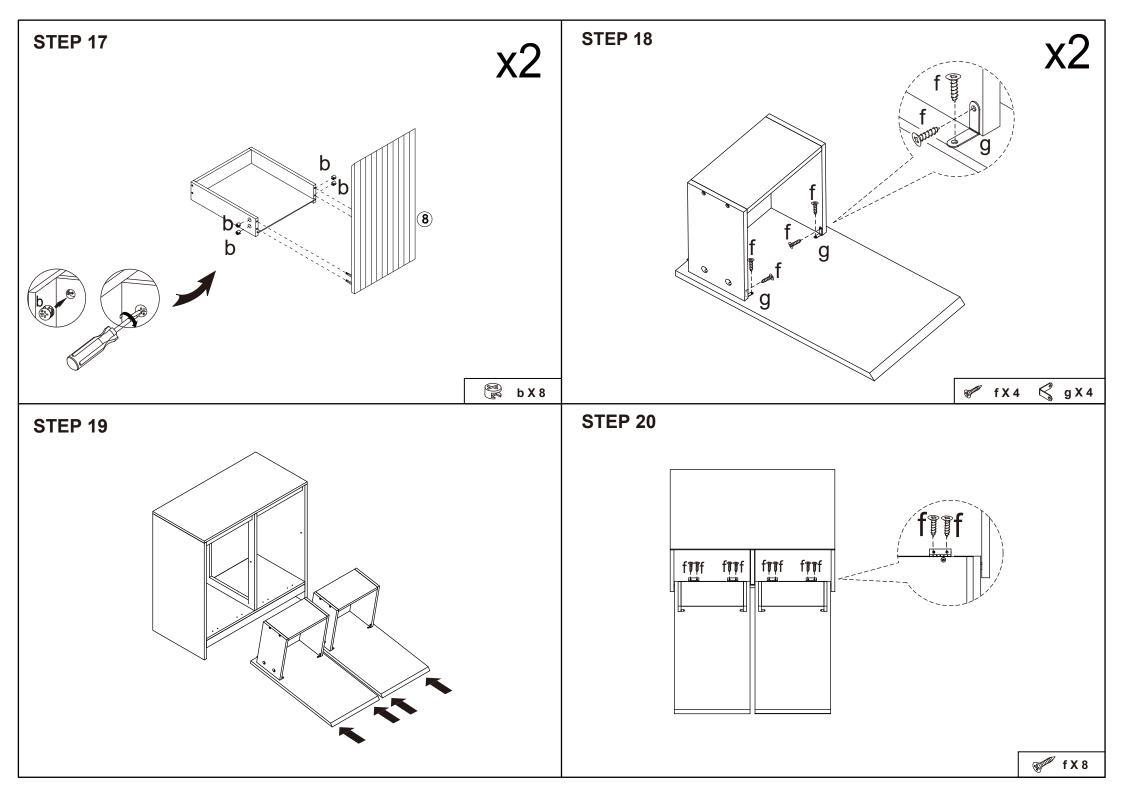

## **Hardware list**

| OM CONTRACTOR OF THE CONTRACTO | а | 6X35mm  | 20PCS |
|--------------------------------------------------------------------------------------------------------------------------------------------------------------------------------------------------------------------------------------------------------------------------------------------------------------------------------------------------------------------------------------------------------------------------------------------------------------------------------------------------------------------------------------------------------------------------------------------------------------------------------------------------------------------------------------------------------------------------------------------------------------------------------------------------------------------------------------------------------------------------------------------------------------------------------------------------------------------------------------------------------------------------------------------------------------------------------------------------------------------------------------------------------------------------------------------------------------------------------------------------------------------------------------------------------------------------------------------------------------------------------------------------------------------------------------------------------------------------------------------------------------------------------------------------------------------------------------------------------------------------------------------------------------------------------------------------------------------------------------------------------------------------------------------------------------------------------------------------------------------------------------------------------------------------------------------------------------------------------------------------------------------------------------------------------------------------------------------------------------------------------|---|---------|-------|
|                                                                                                                                                                                                                                                                                                                                                                                                                                                                                                                                                                                                                                                                                                                                                                                                                                                                                                                                                                                                                                                                                                                                                                                                                                                                                                                                                                                                                                                                                                                                                                                                                                                                                                                                                                                                                                                                                                                                                                                                                                                                                                                                | b | 15X10mm | 20PCS |
|                                                                                                                                                                                                                                                                                                                                                                                                                                                                                                                                                                                                                                                                                                                                                                                                                                                                                                                                                                                                                                                                                                                                                                                                                                                                                                                                                                                                                                                                                                                                                                                                                                                                                                                                                                                                                                                                                                                                                                                                                                                                                                                                | С | 6X30mm  | 18PCS |
| M. International                                                                                                                                                                                                                                                                                                                                                                                                                                                                                                                                                                                                                                                                                                                                                                                                                                                                                                                                                                                                                                                                                                                                                                                                                                                                                                                                                                                                                                                                                                                                                                                                                                                                                                                                                                                                                                                                                                                                                                                                                                                                                                               | d | 4X35mm  | 18PCS |
| <b>6</b> 9                                                                                                                                                                                                                                                                                                                                                                                                                                                                                                                                                                                                                                                                                                                                                                                                                                                                                                                                                                                                                                                                                                                                                                                                                                                                                                                                                                                                                                                                                                                                                                                                                                                                                                                                                                                                                                                                                                                                                                                                                                                                                                                     | е |         | 2PCS  |
| (S) IIIII                                                                                                                                                                                                                                                                                                                                                                                                                                                                                                                                                                                                                                                                                                                                                                                                                                                                                                                                                                                                                                                                                                                                                                                                                                                                                                                                                                                                                                                                                                                                                                                                                                                                                                                                                                                                                                                                                                                                                                                                                                                                                                                      | f | 3X12mm  | 24PCS |
| Ring                                                                                                                                                                                                                                                                                                                                                                                                                                                                                                                                                                                                                                                                                                                                                                                                                                                                                                                                                                                                                                                                                                                                                                                                                                                                                                                                                                                                                                                                                                                                                                                                                                                                                                                                                                                                                                                                                                                                                                                                                                                                                                                           | g |         | 4PCS  |
| 8                                                                                                                                                                                                                                                                                                                                                                                                                                                                                                                                                                                                                                                                                                                                                                                                                                                                                                                                                                                                                                                                                                                                                                                                                                                                                                                                                                                                                                                                                                                                                                                                                                                                                                                                                                                                                                                                                                                                                                                                                                                                                                                              | h |         | 4PCS  |

| <b>Spin</b>  | k                                                      | 4X12mm | 2PCS |  |
|--------------|--------------------------------------------------------|--------|------|--|
|              | I                                                      | 3X14mm | 4PCS |  |
| (a) Tanasana | m                                                      | 4X25mm | 4PCS |  |
| O TREET      | n                                                      |        | 2PCS |  |
|              | 0                                                      |        | 2PCS |  |
|              | r                                                      |        | 1PC  |  |
|              | Tool required Philips Head Screw Driver (Not Provided) |        |      |  |