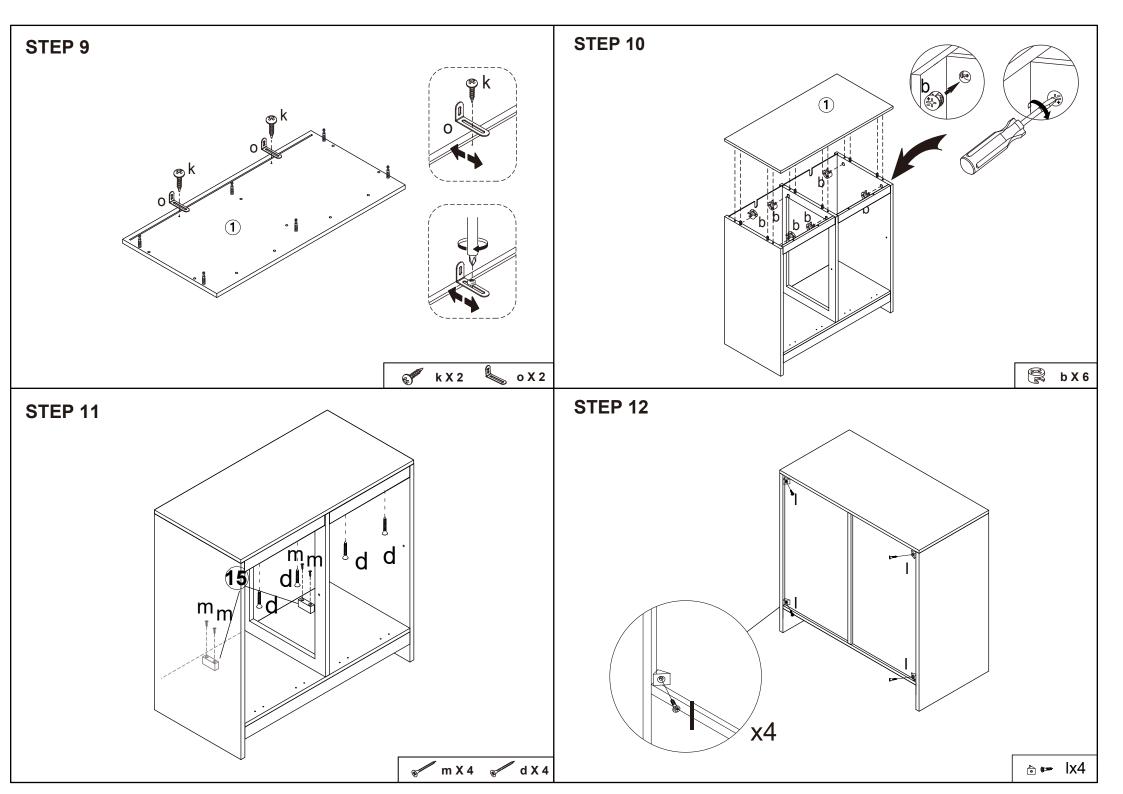

## **Hardware list**

| OM CONTRACTOR OF THE CONTRACTO | а | 6X35mm  | 20PCS |
|--------------------------------------------------------------------------------------------------------------------------------------------------------------------------------------------------------------------------------------------------------------------------------------------------------------------------------------------------------------------------------------------------------------------------------------------------------------------------------------------------------------------------------------------------------------------------------------------------------------------------------------------------------------------------------------------------------------------------------------------------------------------------------------------------------------------------------------------------------------------------------------------------------------------------------------------------------------------------------------------------------------------------------------------------------------------------------------------------------------------------------------------------------------------------------------------------------------------------------------------------------------------------------------------------------------------------------------------------------------------------------------------------------------------------------------------------------------------------------------------------------------------------------------------------------------------------------------------------------------------------------------------------------------------------------------------------------------------------------------------------------------------------------------------------------------------------------------------------------------------------------------------------------------------------------------------------------------------------------------------------------------------------------------------------------------------------------------------------------------------------------|---|---------|-------|
|                                                                                                                                                                                                                                                                                                                                                                                                                                                                                                                                                                                                                                                                                                                                                                                                                                                                                                                                                                                                                                                                                                                                                                                                                                                                                                                                                                                                                                                                                                                                                                                                                                                                                                                                                                                                                                                                                                                                                                                                                                                                                                                                | b | 15X10mm | 20PCS |
|                                                                                                                                                                                                                                                                                                                                                                                                                                                                                                                                                                                                                                                                                                                                                                                                                                                                                                                                                                                                                                                                                                                                                                                                                                                                                                                                                                                                                                                                                                                                                                                                                                                                                                                                                                                                                                                                                                                                                                                                                                                                                                                                | С | 6X30mm  | 18PCS |
| M. International                                                                                                                                                                                                                                                                                                                                                                                                                                                                                                                                                                                                                                                                                                                                                                                                                                                                                                                                                                                                                                                                                                                                                                                                                                                                                                                                                                                                                                                                                                                                                                                                                                                                                                                                                                                                                                                                                                                                                                                                                                                                                                               | d | 4X35mm  | 18PCS |
| <b>6</b> 9                                                                                                                                                                                                                                                                                                                                                                                                                                                                                                                                                                                                                                                                                                                                                                                                                                                                                                                                                                                                                                                                                                                                                                                                                                                                                                                                                                                                                                                                                                                                                                                                                                                                                                                                                                                                                                                                                                                                                                                                                                                                                                                     | е |         | 2PCS  |
| (S) IIIII                                                                                                                                                                                                                                                                                                                                                                                                                                                                                                                                                                                                                                                                                                                                                                                                                                                                                                                                                                                                                                                                                                                                                                                                                                                                                                                                                                                                                                                                                                                                                                                                                                                                                                                                                                                                                                                                                                                                                                                                                                                                                                                      | f | 3X12mm  | 24PCS |
| Ring                                                                                                                                                                                                                                                                                                                                                                                                                                                                                                                                                                                                                                                                                                                                                                                                                                                                                                                                                                                                                                                                                                                                                                                                                                                                                                                                                                                                                                                                                                                                                                                                                                                                                                                                                                                                                                                                                                                                                                                                                                                                                                                           | g |         | 4PCS  |
| 8                                                                                                                                                                                                                                                                                                                                                                                                                                                                                                                                                                                                                                                                                                                                                                                                                                                                                                                                                                                                                                                                                                                                                                                                                                                                                                                                                                                                                                                                                                                                                                                                                                                                                                                                                                                                                                                                                                                                                                                                                                                                                                                              | h |         | 4PCS  |

| <b>Spin</b>  | k                                                      | 4X12mm | 2PCS |  |
|--------------|--------------------------------------------------------|--------|------|--|
|              | I                                                      | 3X14mm | 4PCS |  |
| (a) Tanasana | m                                                      | 4X25mm | 4PCS |  |
| O TREET      | n                                                      |        | 2PCS |  |
|              | 0                                                      |        | 2PCS |  |
|              | r                                                      |        | 1PC  |  |
|              | Tool required Philips Head Screw Driver (Not Provided) |        |      |  |