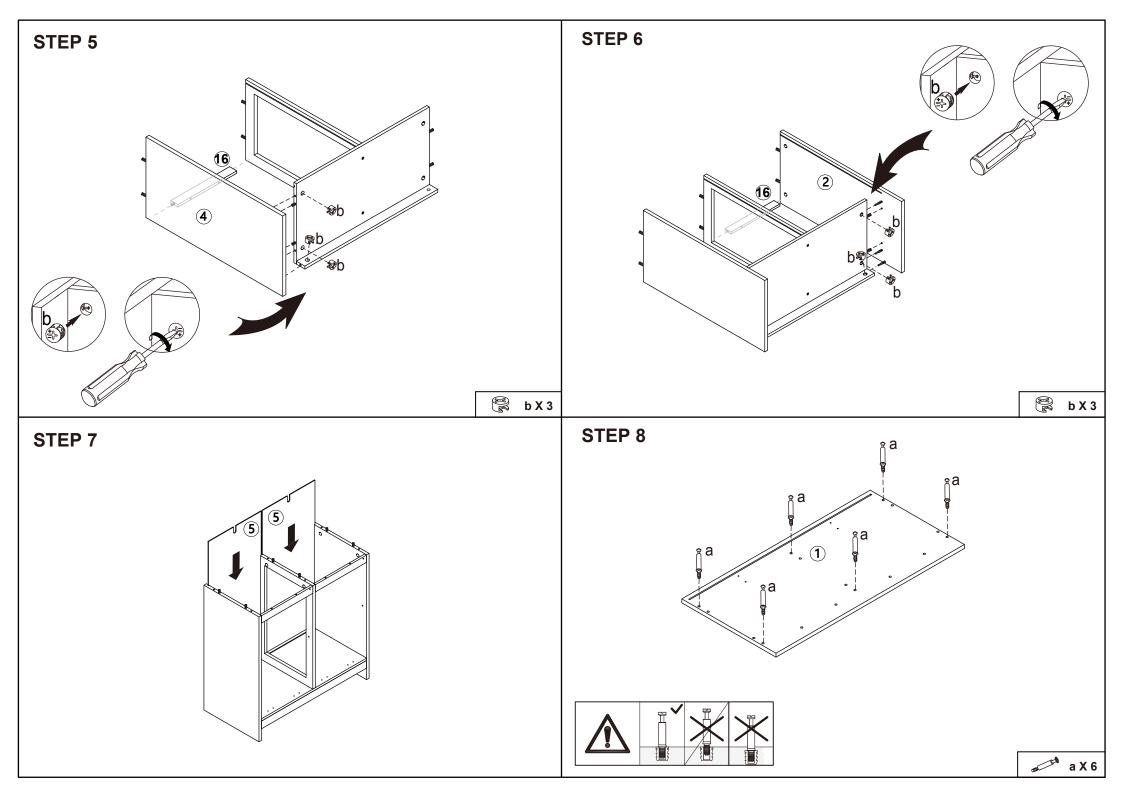

## **Hardware list**

| OM CONTRACTOR OF THE CONTRACTO | а | 6X35mm  | 20PCS |
|--------------------------------------------------------------------------------------------------------------------------------------------------------------------------------------------------------------------------------------------------------------------------------------------------------------------------------------------------------------------------------------------------------------------------------------------------------------------------------------------------------------------------------------------------------------------------------------------------------------------------------------------------------------------------------------------------------------------------------------------------------------------------------------------------------------------------------------------------------------------------------------------------------------------------------------------------------------------------------------------------------------------------------------------------------------------------------------------------------------------------------------------------------------------------------------------------------------------------------------------------------------------------------------------------------------------------------------------------------------------------------------------------------------------------------------------------------------------------------------------------------------------------------------------------------------------------------------------------------------------------------------------------------------------------------------------------------------------------------------------------------------------------------------------------------------------------------------------------------------------------------------------------------------------------------------------------------------------------------------------------------------------------------------------------------------------------------------------------------------------------------|---|---------|-------|
|                                                                                                                                                                                                                                                                                                                                                                                                                                                                                                                                                                                                                                                                                                                                                                                                                                                                                                                                                                                                                                                                                                                                                                                                                                                                                                                                                                                                                                                                                                                                                                                                                                                                                                                                                                                                                                                                                                                                                                                                                                                                                                                                | b | 15X10mm | 20PCS |
|                                                                                                                                                                                                                                                                                                                                                                                                                                                                                                                                                                                                                                                                                                                                                                                                                                                                                                                                                                                                                                                                                                                                                                                                                                                                                                                                                                                                                                                                                                                                                                                                                                                                                                                                                                                                                                                                                                                                                                                                                                                                                                                                | С | 6X30mm  | 18PCS |
| M. International                                                                                                                                                                                                                                                                                                                                                                                                                                                                                                                                                                                                                                                                                                                                                                                                                                                                                                                                                                                                                                                                                                                                                                                                                                                                                                                                                                                                                                                                                                                                                                                                                                                                                                                                                                                                                                                                                                                                                                                                                                                                                                               | d | 4X35mm  | 18PCS |
| <b>6</b> 9                                                                                                                                                                                                                                                                                                                                                                                                                                                                                                                                                                                                                                                                                                                                                                                                                                                                                                                                                                                                                                                                                                                                                                                                                                                                                                                                                                                                                                                                                                                                                                                                                                                                                                                                                                                                                                                                                                                                                                                                                                                                                                                     | е |         | 2PCS  |
| (S) IIIII                                                                                                                                                                                                                                                                                                                                                                                                                                                                                                                                                                                                                                                                                                                                                                                                                                                                                                                                                                                                                                                                                                                                                                                                                                                                                                                                                                                                                                                                                                                                                                                                                                                                                                                                                                                                                                                                                                                                                                                                                                                                                                                      | f | 3X12mm  | 24PCS |
| Ring                                                                                                                                                                                                                                                                                                                                                                                                                                                                                                                                                                                                                                                                                                                                                                                                                                                                                                                                                                                                                                                                                                                                                                                                                                                                                                                                                                                                                                                                                                                                                                                                                                                                                                                                                                                                                                                                                                                                                                                                                                                                                                                           | g |         | 4PCS  |
| 8                                                                                                                                                                                                                                                                                                                                                                                                                                                                                                                                                                                                                                                                                                                                                                                                                                                                                                                                                                                                                                                                                                                                                                                                                                                                                                                                                                                                                                                                                                                                                                                                                                                                                                                                                                                                                                                                                                                                                                                                                                                                                                                              | h |         | 4PCS  |

| <b>Spin</b>  | k                                                      | 4X12mm | 2PCS |  |
|--------------|--------------------------------------------------------|--------|------|--|
|              | I                                                      | 3X14mm | 4PCS |  |
| (a) Tanasana | m                                                      | 4X25mm | 4PCS |  |
| O TREET      | n                                                      |        | 2PCS |  |
|              | 0                                                      |        | 2PCS |  |
|              | r                                                      |        | 1PC  |  |
|              | Tool required Philips Head Screw Driver (Not Provided) |        |      |  |