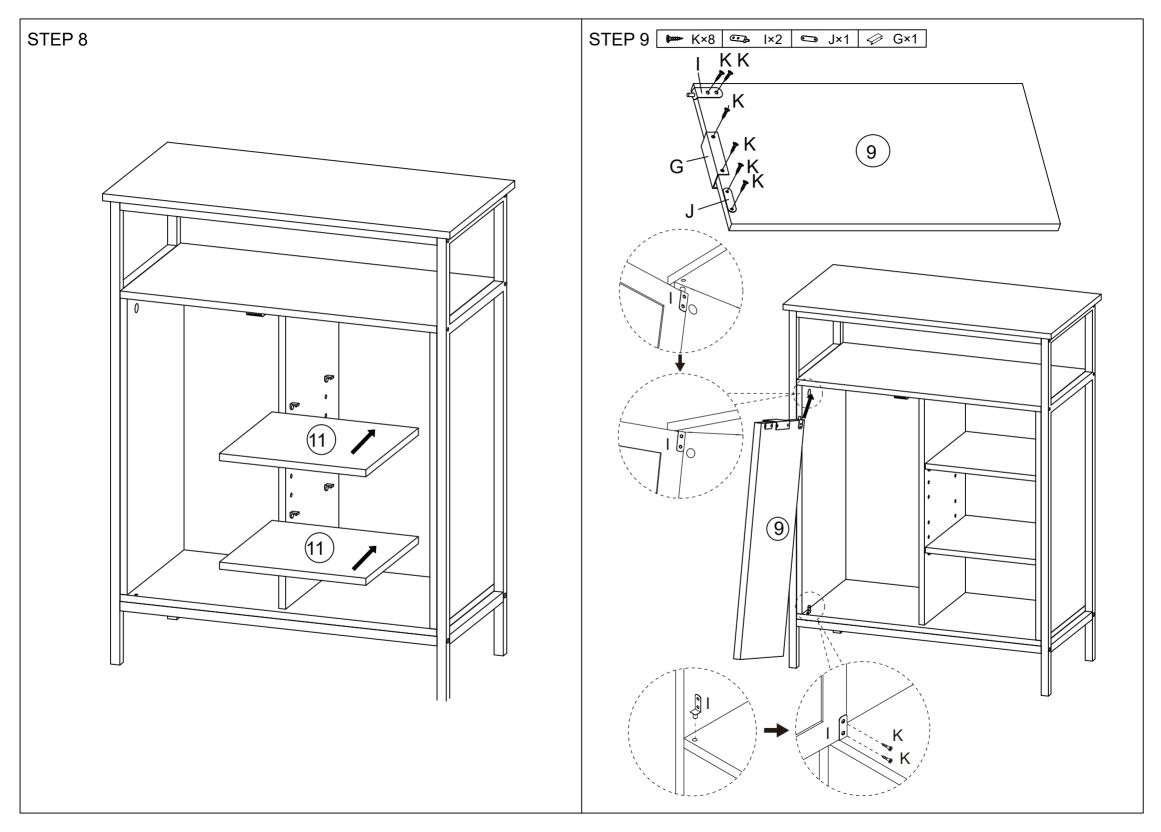

MAXIMUM SAFE LOAD: 10kg for top, 3kg for each shelf.

| 1 Hardware List |   |          |       |    |   |         | 2    |                    |
|-----------------|---|----------|-------|----|---|---------|------|--------------------|
|                 | A | 6x35mm   | 6pcs  |    | В | 15x10mm | 6pcs |                    |
|                 | С | 6x30mm   | 12pcs |    | D | 5x30mm  | 4pcs |                    |
| 0               | E | M6x35mm  | 8pcs  | 0  | F | M6x25mm | 8pcs | ① 1pc ② 1pc ③ 4pcs |
|                 | G |          | 1pc   |    | н |         | 8pcs |                    |
| ٥٠٦             | 1 |          | 2pcs  |    | J |         | 1pc  | ④ 2pcs ⑤ 1pc ⑥ 1pc |
| <b>∲</b> )>     | к | 3.5x14mm | 10pcs | () | L | M4x35mm | 8pcs |                    |
| 0 0             | M |          | 2pcs  |    | N | 6x30mm  | 2pcs |                    |
|                 | 0 | M4mm     | 1pc   |    | Р | M3mm    | 1pc  | ⑦ 1pc ⑧ 2pcs ⑨ 1pc |
|                 |   |          |       |    | 1 |         |      |                    |
|                 |   |          |       |    |   |         |      | 10 1pc 1 2pcs      |