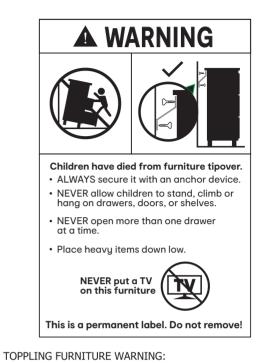

- ALWAYS secure it with an anchor device.
- Please seek professional advice if you are in doubt of what fixing device to use.
- Regularly check that anchors are securely maintained.
- Use safety drawer locks to prevent children climbing.
- Stability of tall items may be affected by thick pile carpet or uneven floors .
- Do not place unanchored televisions on furniture .