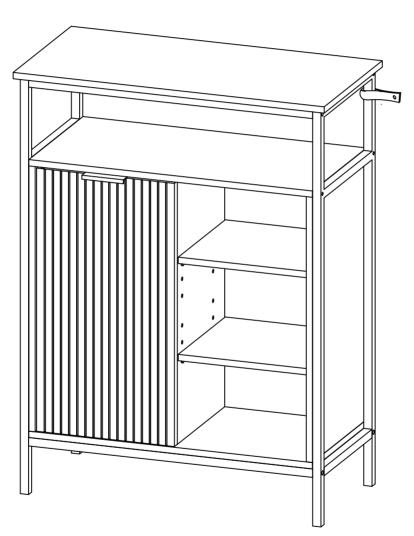

x30mm   | 12pcs |    | D | 5x30mm  | 4pcs |                    |
| 0               | E | M6x35mm  | 8pcs  | 0  | F | M6x25mm | 8pcs | ① 1pc ② 1pc ③ 4pcs |
|                 | G |          | 1pc   |    | н |         | 8pcs |                    |
| ٥٠٦             | 1 |          | 2pcs  |    | J |         | 1pc  | ④ 2pcs ⑤ 1pc ⑥ 1pc |
| <b>∲</b> )>     | к | 3.5x14mm | 10pcs | () | L | M4x35mm | 8pcs |                    |
| 0 0             | M |          | 2pcs  |    | N | 6x30mm  | 2pcs |                    |
|                 | 0 | M4mm     | 1pc   |    | Р | M3mm    | 1pc  | ⑦ 1pc ⑧ 2pcs ⑨ 1pc |
|                 |   |          |       |    | 1 |         |      |                    |
|                 |   |          |       |    |   |         |      | 10 1pc 1 2pcs      |



















- ALWAYS secure it with an anchor device.
- Please seek professional advice if you are in doubt of what fixing device to use.
- Regularly check that anchors are securely maintained.
- Use safety drawer locks to prevent children climbing.
- Stability of tall items may be affected by thick pile carpet or uneven floors .
- Do not place unanchored televisions on furniture .

**CAUTION:** for your safety when attaching the anchor fixings, please note the following:

• Check any electrical wires or plumbing inside the wall before drilling any holes (if you are unsure please seek professional advice from a qualified tradesperson).