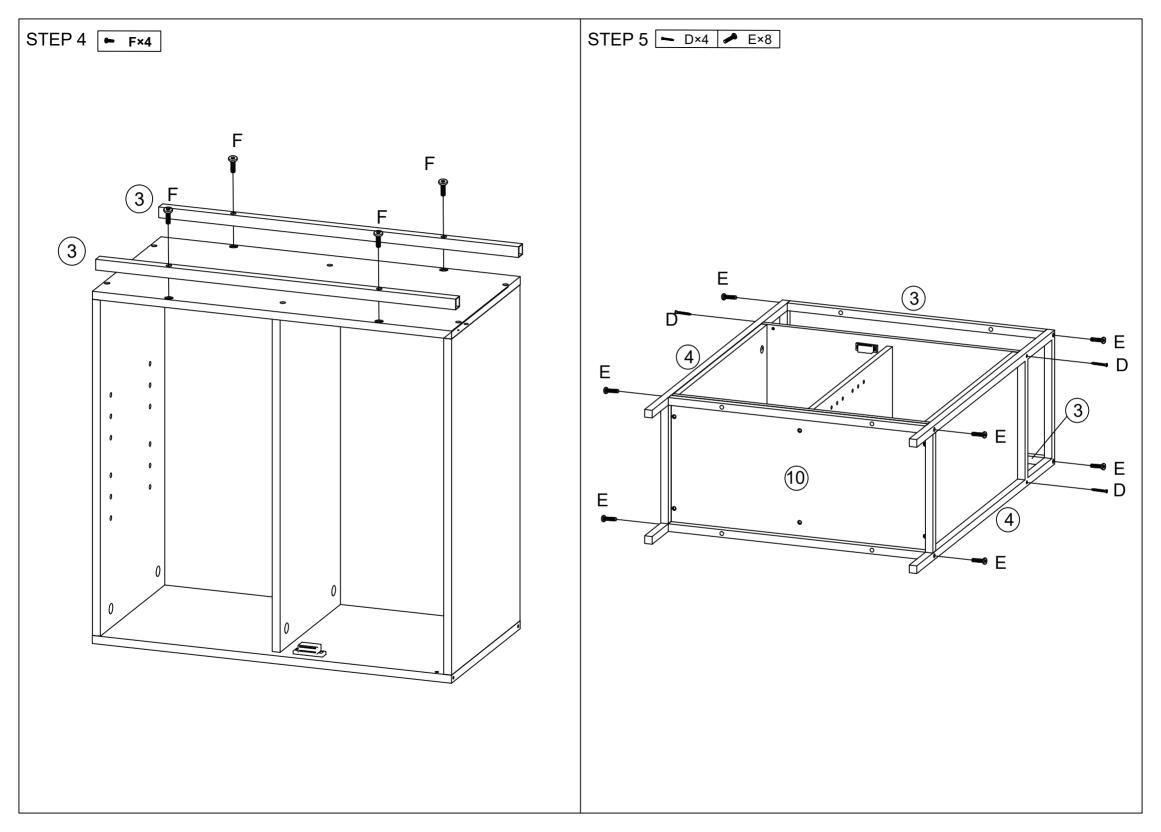

MAXIMUM SAFE LOAD: 10kg for top, 3kg for each shelf.

| 1 Hardware List |   |          |       |    |   |         | 2    |                    |
|-----------------|---|----------|-------|----|---|---------|------|--------------------|
|                 | A | 6x35mm   | 6pcs  |    | В | 15x10mm | 6pcs |                    |
|                 | С | 6x30mm   | 12pcs |    | D | 5x30mm  | 4pcs |                    |
| 0               | E | M6x35mm  | 8pcs  | 0  | F | M6x25mm | 8pcs | ① 1pc ② 1pc ③ 4pcs |
|                 | G |          | 1pc   |    | н |         | 8pcs |                    |
| ٥٠٦             | 1 |          | 2pcs  |    | J |         | 1pc  | ④ 2pcs ⑤ 1pc ⑥ 1pc |
| <b>∲</b> )>     | к | 3.5x14mm | 10pcs | () | L | M4x35mm | 8pcs |                    |
| 0 0             | M |          | 2pcs  |    | N | 6x30mm  | 2pcs |                    |
|                 | 0 | M4mm     | 1pc   |    | Р | M3mm    | 1pc  | ⑦ 1pc ⑧ 2pcs ⑨ 1pc |
|                 |   |          |       |    | 1 |         |      |                    |
|                 |   |          |       |    |   |         |      | 10 1pc 1 2pcs      |