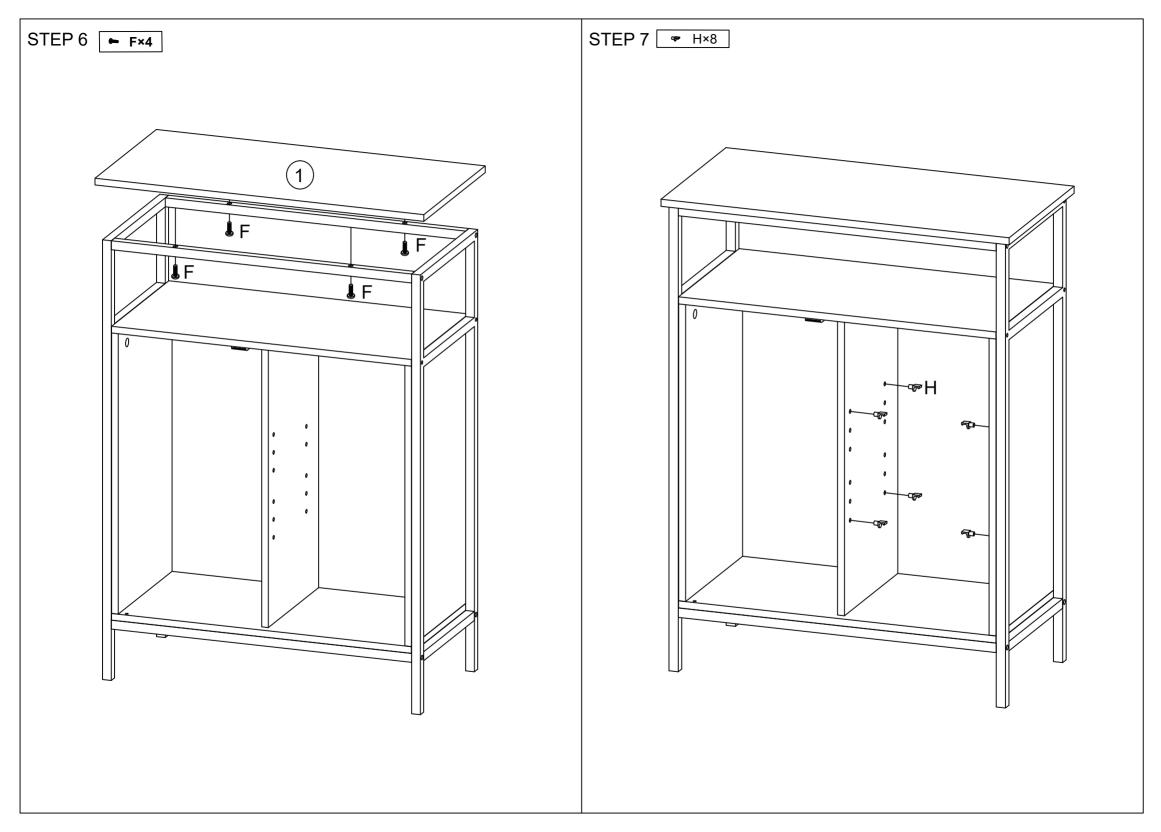

MAXIMUM SAFE LOAD: 10kg for top, 3kg for each shelf.

| 1 Hardware List |   |          |       |    |   |         | 2    |                    |
|-----------------|---|----------|-------|----|---|---------|------|--------------------|
|                 | A | 6x35mm   | 6pcs  |    | В | 15x10mm | 6pcs |                    |
|                 | С | 6x30mm   | 12pcs |    | D | 5x30mm  | 4pcs |                    |
| 0               | E | M6x35mm  | 8pcs  | 0  | F | M6x25mm | 8pcs | ① 1pc ② 1pc ③ 4pcs |
|                 | G |          | 1pc   |    | н |         | 8pcs |                    |
| ٥٠٦             | 1 |          | 2pcs  |    | J |         | 1pc  | ④ 2pcs ⑤ 1pc ⑥ 1pc |
| <b>∲</b> )>     | к | 3.5x14mm | 10pcs | () | L | M4x35mm | 8pcs |                    |
| 0 0             | M |          | 2pcs  |    | N | 6x30mm  | 2pcs |                    |
|                 | 0 | M4mm     | 1pc   |    | Р | M3mm    | 1pc  | ⑦ 1pc ⑧ 2pcs ⑨ 1pc |
|                 |   |          |       |    | 1 |         |      |                    |
|                 |   |          |       |    |   |         |      | 10 1pc 1 2pcs      |