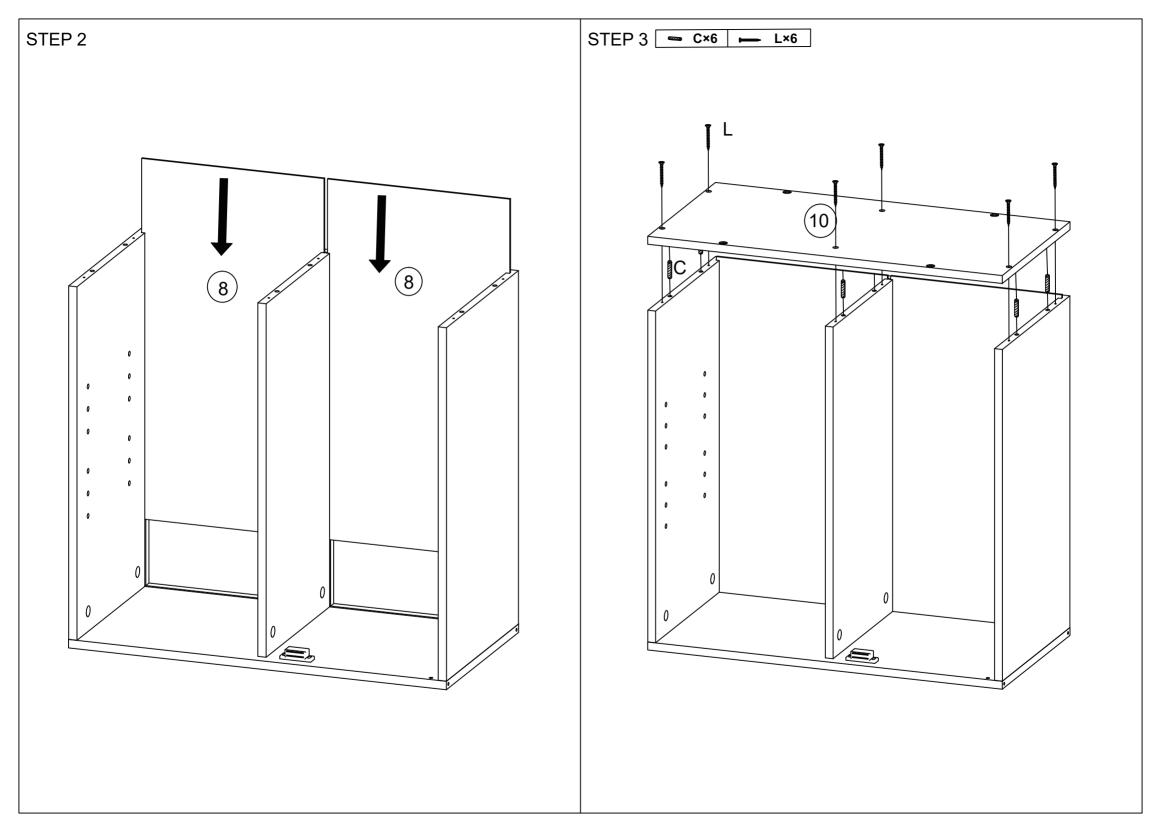

MAXIMUM SAFE LOAD: 10kg for top, 3kg for each shelf.

| 1 Hardware List |   |          |       |    |   |         | 2    |                    |
|-----------------|---|----------|-------|----|---|---------|------|--------------------|
|                 | A | 6x35mm   | 6pcs  |    | В | 15x10mm | 6pcs |                    |
|                 | С | 6x30mm   | 12pcs |    | D | 5x30mm  | 4pcs |                    |
| 0               | E | M6x35mm  | 8pcs  | 0  | F | M6x25mm | 8pcs | ① 1pc ② 1pc ③ 4pcs |
|                 | G |          | 1pc   |    | н |         | 8pcs |                    |
| ٥٠٦             | 1 |          | 2pcs  |    | J |         | 1pc  | ④ 2pcs ⑤ 1pc ⑥ 1pc |
| <b>∲</b> )>     | к | 3.5x14mm | 10pcs | () | L | M4x35mm | 8pcs |                    |
| 0 0             | M |          | 2pcs  |    | N | 6x30mm  | 2pcs |                    |
|                 | 0 | M4mm     | 1pc   |    | Р | M3mm    | 1pc  | ⑦ 1pc ⑧ 2pcs ⑨ 1pc |
|                 |   |          |       |    | 1 |         |      |                    |
|                 |   |          |       |    |   |         |      | 10 1pc 1 2pcs      |