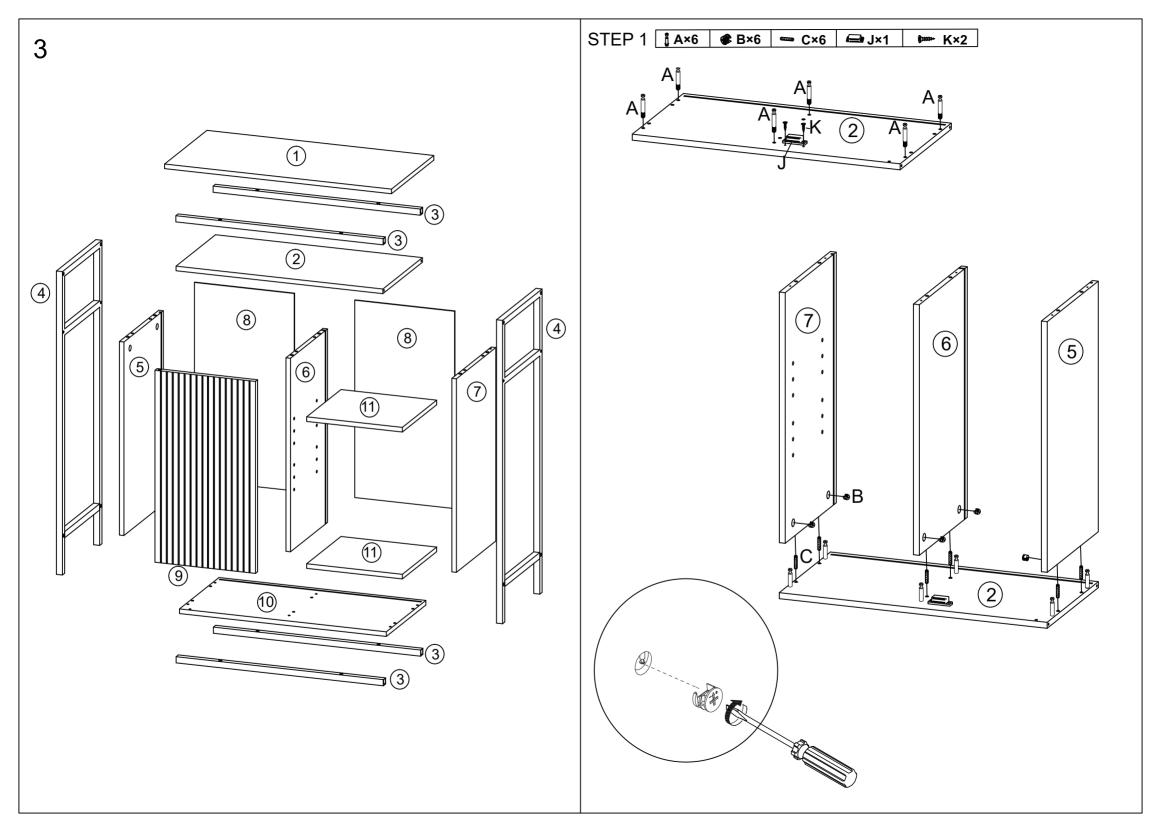

MAXIMUM SAFE LOAD: 10kg for top, 3kg for each shelf.

| 1 Hardware List |   |          |       |    |   |         | 2    |                    |
|-----------------|---|----------|-------|----|---|---------|------|--------------------|
|                 | A | 6x35mm   | 6pcs  |    | В | 15x10mm | 6pcs |                    |
|                 | С | 6x30mm   | 12pcs |    | D | 5x30mm  | 4pcs |                    |
| 0               | E | M6x35mm  | 8pcs  | 0  | F | M6x25mm | 8pcs | ① 1pc ② 1pc ③ 4pcs |
|                 | G |          | 1pc   |    | н |         | 8pcs |                    |
| ٥٠٦             | 1 |          | 2pcs  |    | J |         | 1pc  | ④ 2pcs ⑤ 1pc ⑥ 1pc |
| <b>∲</b> )>     | к | 3.5x14mm | 10pcs | () | L | M4x35mm | 8pcs |                    |
| 0 0             | M |          | 2pcs  |    | N | 6x30mm  | 2pcs |                    |
|                 | 0 | M4mm     | 1pc   |    | Р | M3mm    | 1pc  | ⑦ 1pc ⑧ 2pcs ⑨ 1pc |
|                 |   |          |       |    | 1 |         |      |                    |
|                 |   |          |       |    |   |         |      | 10 1pc 1 2pcs      |