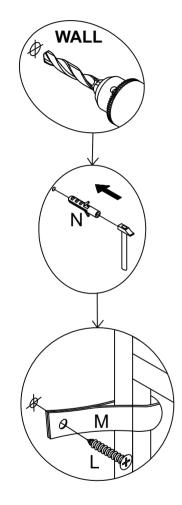

- ALWAYS secure it with an anchor device.
- Please seek professional advice if you are in doubt of what fixing device to use.
- Regularly check that anchors are securely maintained.
- Use safety drawer locks to prevent children climbing.
- Stability of tall items may be affected by thick pile carpet or uneven floors .
- Do not place unanchored televisions on furniture .

**CAUTION:** for your safety when attaching the anchor fixings, please note the following:

• Check any electrical wires or plumbing inside the wall before drilling any holes (if you are unsure please seek professional advice from a qualified tradesperson).