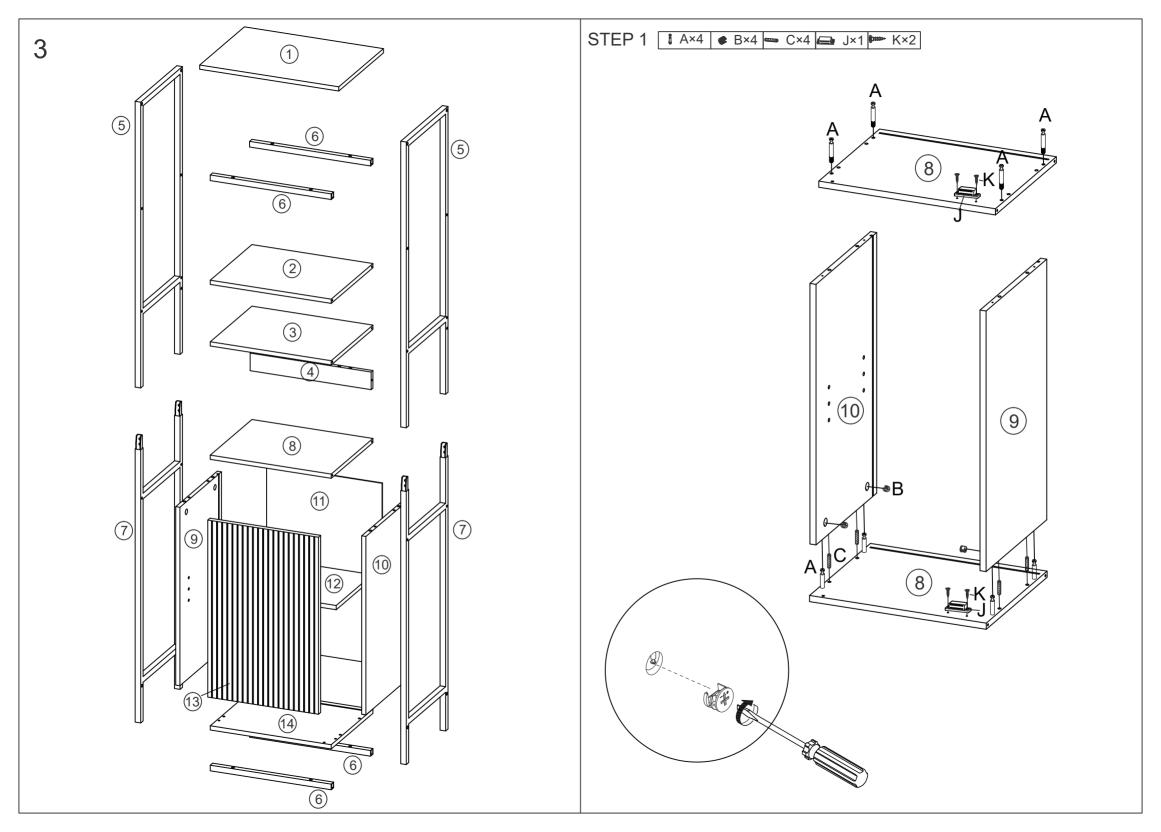

## MAXIMUM SAFE LOAD: 5kg for each shelf.

| 1 Hardware List |   |          |       |       |   |         |       | 2  |      |    |      |      |      |
|-----------------|---|----------|-------|-------|---|---------|-------|----|------|----|------|------|------|
| <u> </u>        | А | 6x35mm   | 6pcs  |       | В | 15x10mm | 6pcs  |    |      |    |      | 2    |      |
|                 | С | 6x30mm   | 10pcs |       | D | 5x30mm  | 14pcs |    | 1pc  | 2  | 1pc  | 3    | 1pc  |
| 0               | Е | M6x35mm  | 8pcs  | 6     | F | M6x25mm | 8pcs  |    |      |    |      |      |      |
| 6               | G | M6x12mm  | 8pcs  | -FD   | н |         | 4pcs  | 4  | 1pc  | 5  | 2pcs | 6    | 4pcs |
| ٥٠٦             | Ι |          | 2pcs  |       | J |         | 1pc   |    |      |    |      |      |      |
| ()+             | K | 3.5x14mm | 10pcs | ()    | L | M4x35mm | 6pcs  |    | 2000 |    | 100  |      | 100  |
| 0 0             | Μ |          | 2pcs  | - min | N | 6x30mm  | 2pcs  |    | 2pcs | 8  | 1pc  | 9    | 1pc  |
|                 | 0 | M4mm     | 1pc   |       | Р | M3mm    | 1pc   |    |      |    |      |      |      |
|                 | Q |          | 1pc   |       | 1 |         |       |    | 1pc  | 11 | 1pc  | (12) | 1pc  |
|                 |   | 1        | I     |       |   |         |       |    |      |    |      |      |      |
|                 |   |          |       |       |   |         |       | 13 | 1рс  | 14 | 1pc  |      |      |