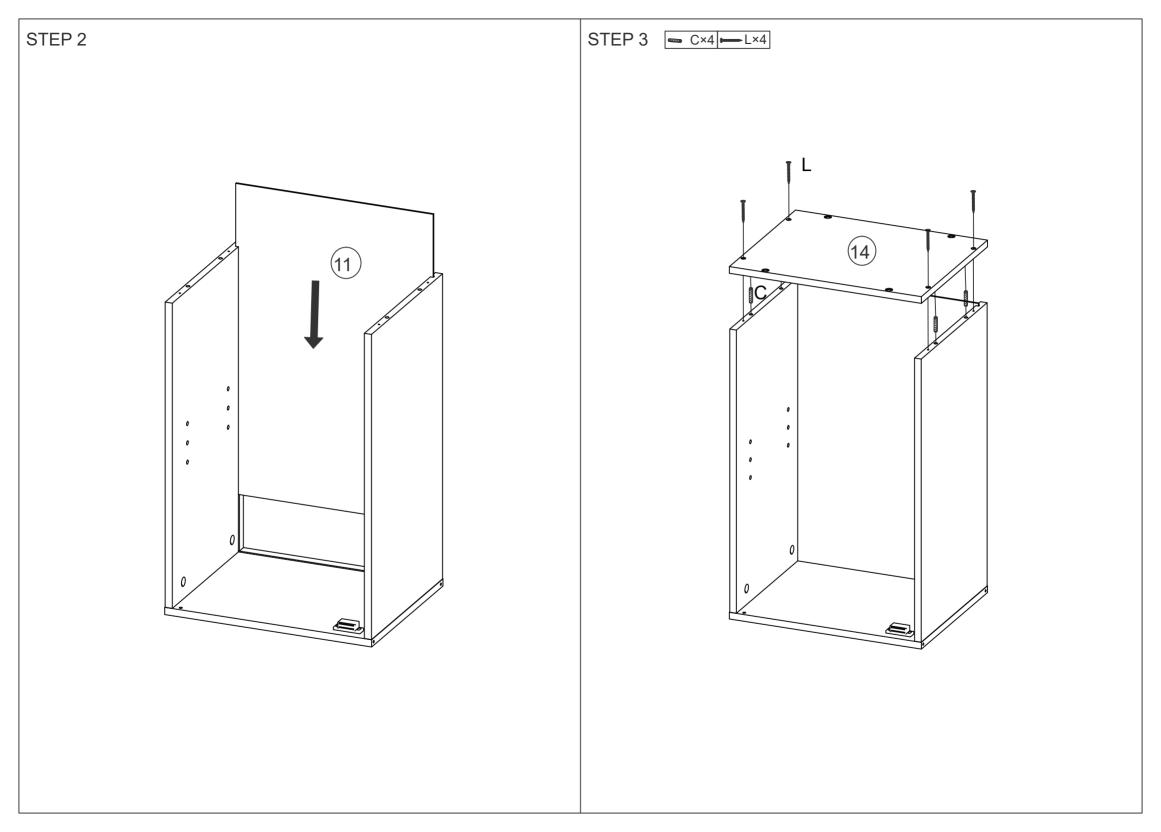

## MAXIMUM SAFE LOAD: 5kg for each shelf.

| 1 Hardware List |   |          |       |       |   |         |       | 2  |      |    |      |      |      |
|-----------------|---|----------|-------|-------|---|---------|-------|----|------|----|------|------|------|
| <u> </u>        | А | 6x35mm   | 6pcs  |       | В | 15x10mm | 6pcs  |    |      |    |      | 2    |      |
|                 | С | 6x30mm   | 10pcs |       | D | 5x30mm  | 14pcs |    | 1pc  | 2  | 1pc  | 3    | 1pc  |
| 0               | Е | M6x35mm  | 8pcs  | 6     | F | M6x25mm | 8pcs  |    |      |    |      |      |      |
| 6               | G | M6x12mm  | 8pcs  | -FD   | н |         | 4pcs  | 4  | 1pc  | 5  | 2pcs | 6    | 4pcs |
| ٥٠٦             | Ι |          | 2pcs  |       | J |         | 1pc   |    |      |    |      |      |      |
| ()+             | K | 3.5x14mm | 10pcs | ()    | L | M4x35mm | 6pcs  |    | 2000 |    | 100  |      | 100  |
| 0 0             | Μ |          | 2pcs  | - min | N | 6x30mm  | 2pcs  |    | 2pcs | 8  | 1pc  | 9    | 1pc  |
|                 | 0 | M4mm     | 1pc   |       | Р | M3mm    | 1pc   |    |      |    |      |      |      |
|                 | Q |          | 1pc   |       | 1 |         |       |    | 1pc  | 11 | 1pc  | (12) | 1pc  |
|                 |   | 1        | I     |       |   |         |       |    |      |    |      |      |      |
|                 |   |          |       |       |   |         |       | 13 | 1рс  | 14 | 1pc  |      |      |