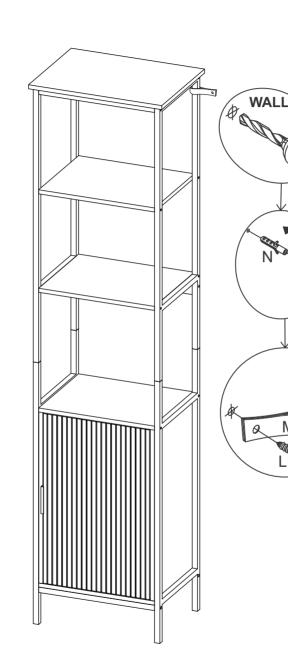

#### STEP 11 L×2 - M×2 N×2

- ALWAYS secure it with an anchor device.
- NEVER allow children to stand, climb or hang on drawers, doors, or shelves.
- NEVER open more than one drawer at a time.
- Place heavy items down low.

**CAUTION:** for your safety when attaching the anchor fixings, please note the following:

• Check any electrical wires or plumbing inside the wall before drilling any holes (if you are unsure please seek professional advice from a qualified tradesperson).