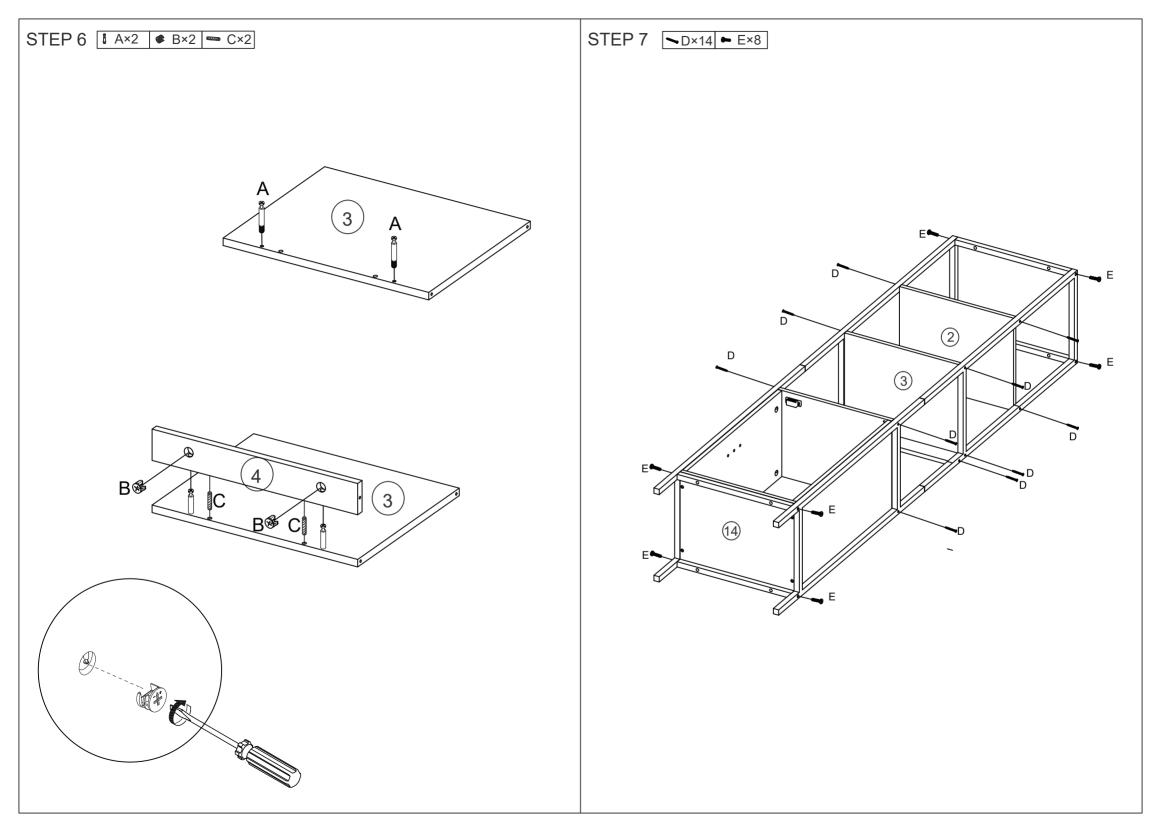

## MAXIMUM SAFE LOAD: 5kg for each shelf.

| 1 Hardware List |   |          |       |       |   |         |       | 2  |      |    |      |      |      |
|-----------------|---|----------|-------|-------|---|---------|-------|----|------|----|------|------|------|
| <u> </u>        | А | 6x35mm   | 6pcs  |       | В | 15x10mm | 6pcs  |    |      |    |      | 2    |      |
|                 | С | 6x30mm   | 10pcs |       | D | 5x30mm  | 14pcs |    | 1pc  | 2  | 1pc  | 3    | 1pc  |
| 0               | Е | M6x35mm  | 8pcs  | 6     | F | M6x25mm | 8pcs  |    |      |    |      |      |      |
| 6               | G | M6x12mm  | 8pcs  | -FD   | н |         | 4pcs  | 4  | 1pc  | 5  | 2pcs | 6    | 4pcs |
| ٥٠٦             | Ι |          | 2pcs  |       | J |         | 1pc   |    |      |    |      |      |      |
| ()+             | K | 3.5x14mm | 10pcs | ()    | L | M4x35mm | 6pcs  |    | 2000 |    | 100  |      | 100  |
| 0 0             | Μ |          | 2pcs  | - min | N | 6x30mm  | 2pcs  |    | 2pcs | 8  | 1pc  | 9    | 1pc  |
|                 | 0 | M4mm     | 1pc   |       | Р | M3mm    | 1pc   |    |      |    |      |      |      |
|                 | Q |          | 1pc   |       | 1 |         |       |    | 1pc  | 11 | 1pc  | (12) | 1pc  |
|                 |   | 1        | I     |       |   |         |       |    |      |    |      |      |      |
|                 |   |          |       |       |   |         |       | 13 | 1рс  | 14 | 1pc  |      |      |