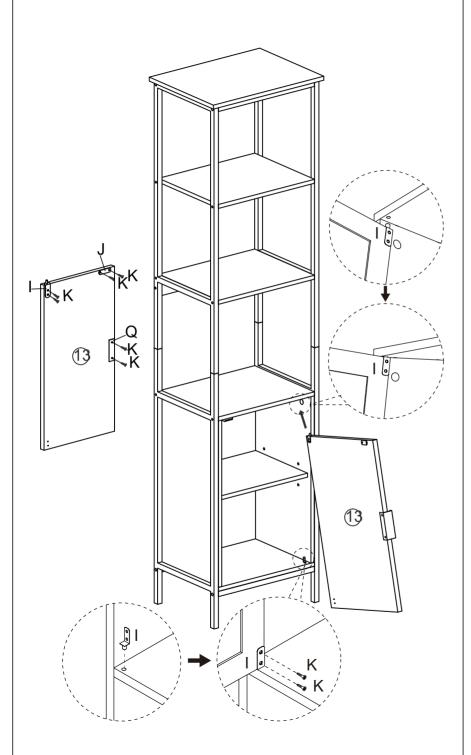

## MAXIMUM SAFE LOAD: 5kg for each shelf.

| 1 Hardware List |   |          |       |       |   |         |       | 2  |      |    |      |      |      |
|-----------------|---|----------|-------|-------|---|---------|-------|----|------|----|------|------|------|
| <u> </u>        | А | 6x35mm   | 6pcs  |       | В | 15x10mm | 6pcs  |    |      |    |      | 2    |      |
|                 | С | 6x30mm   | 10pcs |       | D | 5x30mm  | 14pcs |    | 1pc  | 2  | 1pc  | 3    | 1pc  |
| 0               | Е | M6x35mm  | 8pcs  | 6     | F | M6x25mm | 8pcs  |    |      |    |      |      |      |
| 6               | G | M6x12mm  | 8pcs  | -FD   | н |         | 4pcs  | 4  | 1pc  | 5  | 2pcs | 6    | 4pcs |
| ٥٠٦             | Ι |          | 2pcs  |       | J |         | 1pc   |    |      |    |      |      |      |
| ()+             | K | 3.5x14mm | 10pcs | ()    | L | M4x35mm | 6pcs  |    | 2000 |    | 100  |      | 100  |
| 0 0             | Μ |          | 2pcs  | - min | N | 6x30mm  | 2pcs  |    | 2pcs | 8  | 1pc  | 9    | 1pc  |
|                 | 0 | M4mm     | 1pc   |       | Р | M3mm    | 1pc   |    |      |    |      |      |      |
|                 | Q |          | 1pc   |       | 1 |         |       |    | 1pc  | 11 | 1pc  | (12) | 1pc  |
|                 |   | 1        | I     |       |   |         |       |    |      |    |      |      |      |
|                 |   |          |       |       |   |         |       | 13 | 1рс  | 14 | 1pc  |      |      |