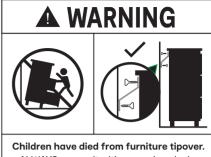

#### TOPPLING FURNITURE WARNING:

Μ

- ALWAYS secure it with an anchor device.
- Please seek professional advice if you are in doubt of what fixing device to use.
- Regularly check that anchors are securely • maintained.
- Use safety drawer locks to prevent children climbing.
- Stability of tall items may be affected by thick pile carpet or uneven floors .
- Do not place unanchored televisions on furniture.