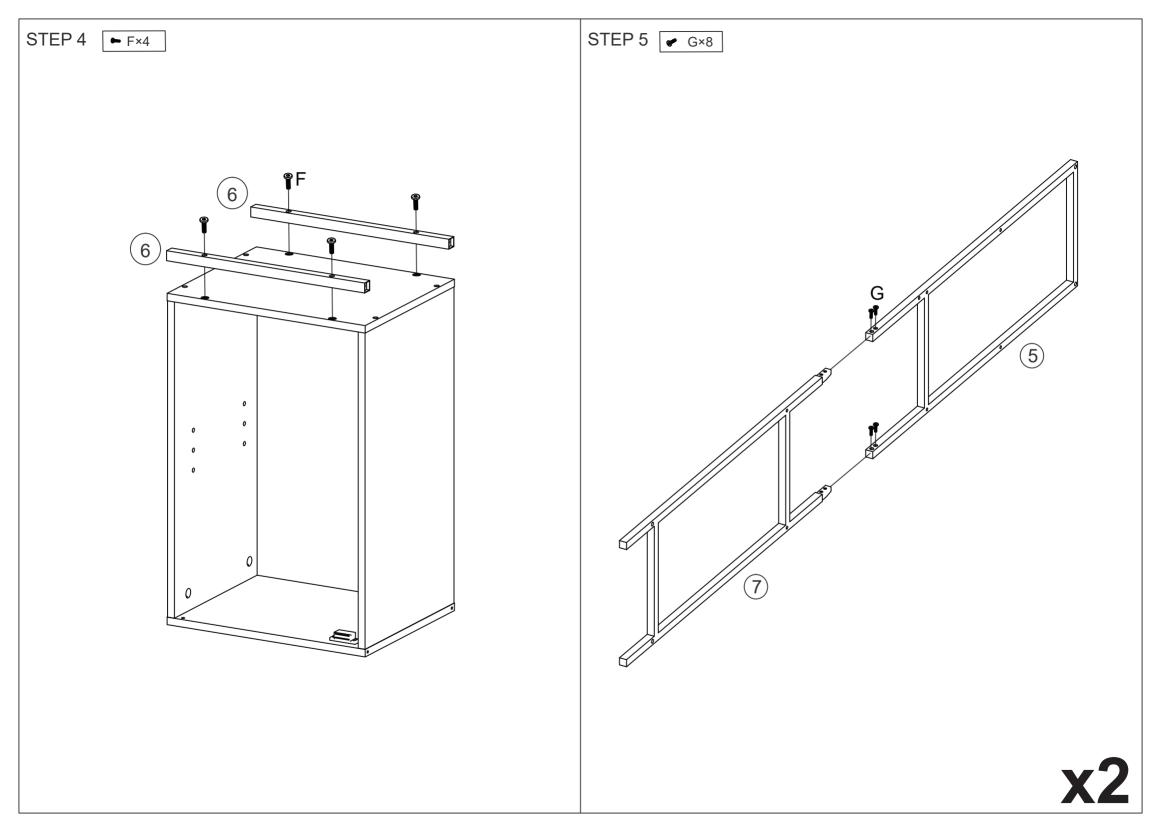

## MAXIMUM SAFE LOAD: 5kg for each shelf.

| 1 Hardware List |   |          |       |       |   |         |       | 2  |      |    |      |      |      |
|-----------------|---|----------|-------|-------|---|---------|-------|----|------|----|------|------|------|
| <u> </u>        | А | 6x35mm   | 6pcs  |       | В | 15x10mm | 6pcs  |    |      |    |      | 2    |      |
|                 | С | 6x30mm   | 10pcs |       | D | 5x30mm  | 14pcs |    | 1pc  | 2  | 1pc  | 3    | 1pc  |
| 0               | Е | M6x35mm  | 8pcs  | 6     | F | M6x25mm | 8pcs  |    |      |    |      |      |      |
| 6               | G | M6x12mm  | 8pcs  | -FD   | н |         | 4pcs  | 4  | 1pc  | 5  | 2pcs | 6    | 4pcs |
| ٥٠٦             | Ι |          | 2pcs  |       | J |         | 1pc   |    |      |    |      |      |      |
| ()+             | K | 3.5x14mm | 10pcs | ()    | L | M4x35mm | 6pcs  |    | 2000 |    | 100  |      | 100  |
| 0 0             | Μ |          | 2pcs  | - min | N | 6x30mm  | 2pcs  |    | 2pcs | 8  | 1pc  | 9    | 1pc  |
|                 | 0 | M4mm     | 1pc   |       | Р | M3mm    | 1pc   |    |      |    |      |      |      |
|                 | Q |          | 1pc   |       | 1 |         |       |    | 1pc  | 11 | 1pc  | (12) | 1pc  |
|                 |   | 1        | I     |       |   |         |       |    |      |    |      |      |      |
|                 |   |          |       |       |   |         |       | 13 | 1рс  | 14 | 1pc  |      |      |