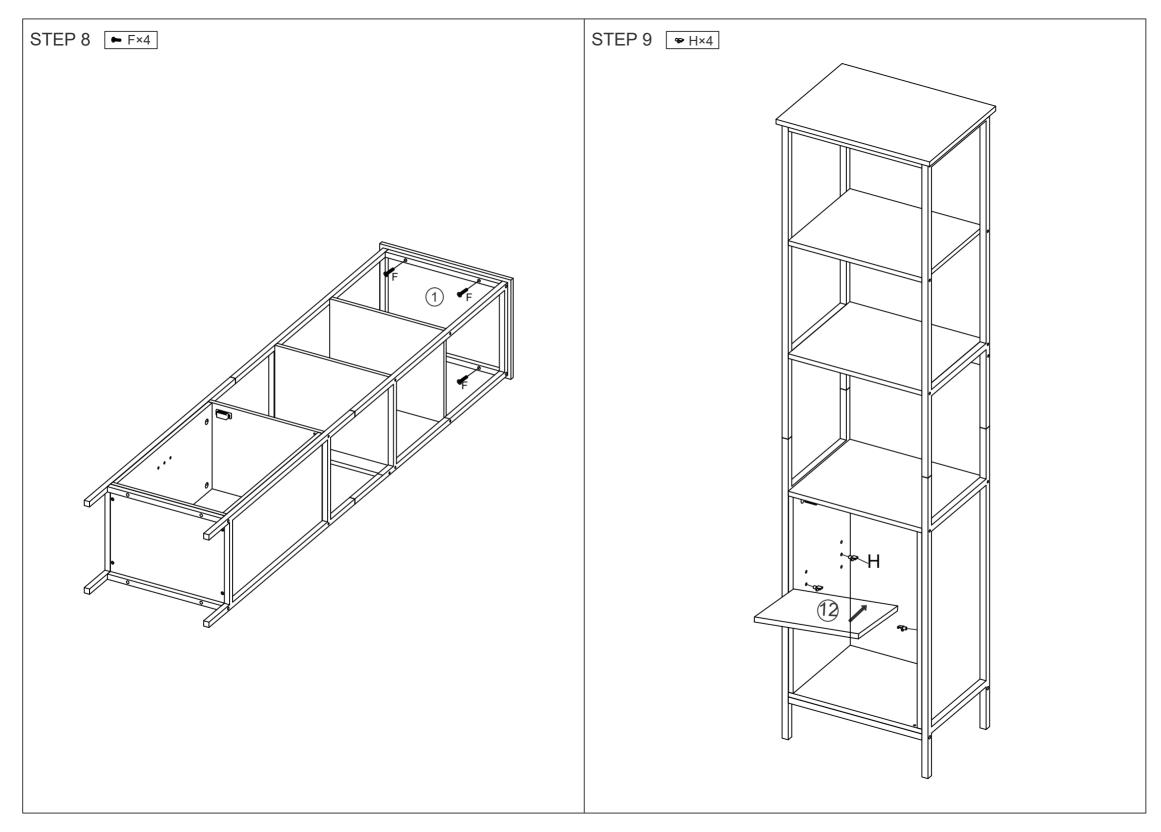

## MAXIMUM SAFE LOAD: 5kg for each shelf.

| 1 Hardware List |   |          |       |       |   |         |       | 2  |      |    |      |      |      |
|-----------------|---|----------|-------|-------|---|---------|-------|----|------|----|------|------|------|
| <u> </u>        | А | 6x35mm   | 6pcs  |       | В | 15x10mm | 6pcs  |    |      |    |      | 2    |      |
|                 | С | 6x30mm   | 10pcs |       | D | 5x30mm  | 14pcs |    | 1pc  | 2  | 1pc  | 3    | 1pc  |
| 0               | Е | M6x35mm  | 8pcs  | 6     | F | M6x25mm | 8pcs  |    |      |    |      |      |      |
| 6               | G | M6x12mm  | 8pcs  | -FD   | н |         | 4pcs  | 4  | 1pc  | 5  | 2pcs | 6    | 4pcs |
| ٥٠٦             | Ι |          | 2pcs  |       | J |         | 1pc   |    |      |    |      |      |      |
| ()+             | K | 3.5x14mm | 10pcs | ()    | L | M4x35mm | 6pcs  |    | 2000 |    | 100  |      | 100  |
| 0 0             | Μ |          | 2pcs  | - min | N | 6x30mm  | 2pcs  |    | 2pcs | 8  | 1pc  | 9    | 1pc  |
|                 | 0 | M4mm     | 1pc   |       | Р | M3mm    | 1pc   |    |      |    |      |      |      |
|                 | Q |          | 1pc   |       | 1 |         |       |    | 1pc  | 11 | 1pc  | (12) | 1pc  |
|                 |   | 1        | I     |       |   |         |       |    |      |    |      |      |      |
|                 |   |          |       |       |   |         |       | 13 | 1рс  | 14 | 1pc  |      |      |