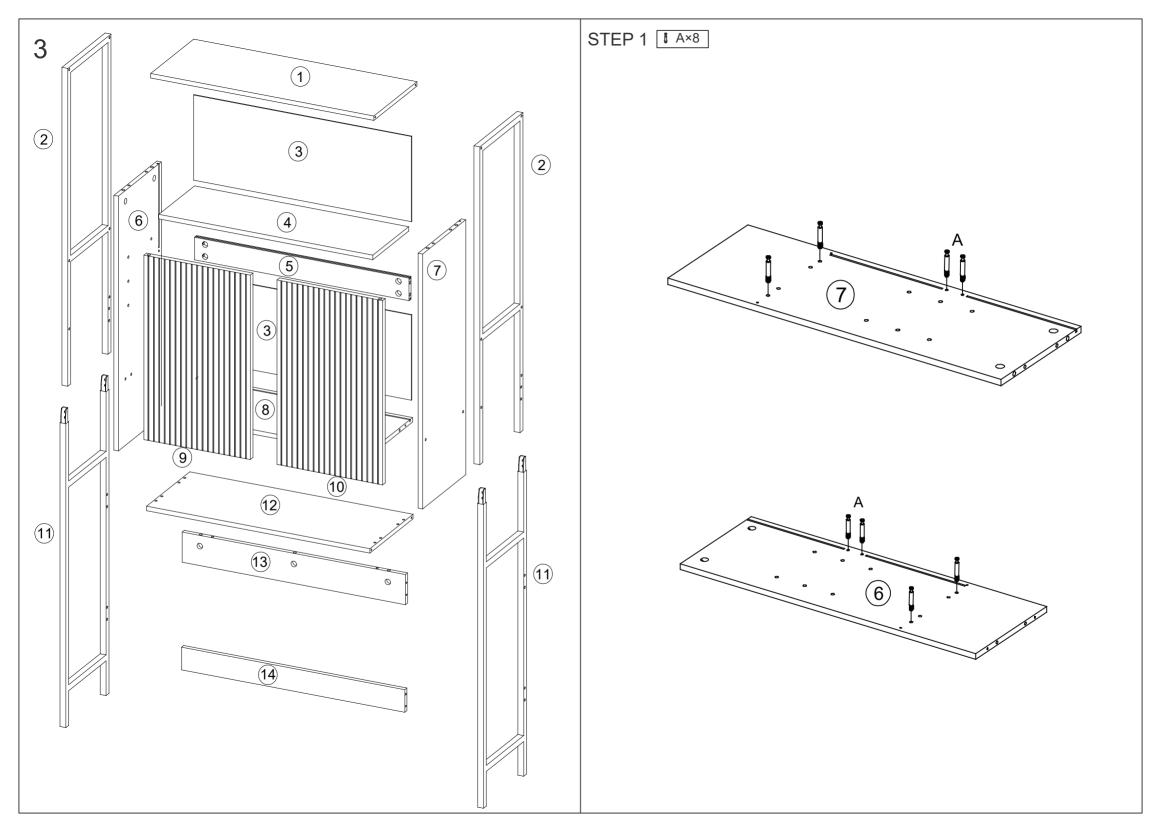

## MAXIMUM SAFE LOAD: 5kg for each shelf.

| 1 Hardware List |   |          |       |            |   |         |       | 2  |          |     |      |    |      |
|-----------------|---|----------|-------|------------|---|---------|-------|----|----------|-----|------|----|------|
| Ĵ               | A | 6x35mm   | 15pcs |            | В | 15x10mm | 15pcs |    |          |     |      |    |      |
|                 | С | 6x30mm   | 14pcs |            | D | 5x38mm  | 20pcs | 1  | 1pc      | 2   | 2pcs | 3  | 2pcs |
|                 | E | M3mm     | 1pc   |            | F | M4mm    | 1pc   |    |          | 8   |      |    | ···· |
| 6               | G | M6x12mm  | 8pcs  | - CP       | Н |         | 4pcs  |    | 1pc      | 5   | 1pc  | 6  | 4.5  |
| 00 A            | I |          | 4pcs  |            | J |         | 2pcs  |    |          |     |      |    | 1pc  |
| \$1111-         | к | 3.5x14mm | 29pcs | <b>(</b> ) | L | M4x35mm | 5pcs  |    | <u> </u> |     |      |    |      |
|                 | М |          | 1pc   |            | N | 6x30mm  | 1pc   |    | 1pc      | 8   | 1pc  | 9  | 1pc  |
|                 | 0 |          | 2pcs  | 0          | Р |         | 8pcs  |    |          |     |      |    |      |
|                 |   |          |       |            |   |         |       | 10 | 1pc      | 11  | 2pcs | 12 | 1pc  |
|                 |   |          |       |            |   |         |       |    | · · ·    |     |      |    |      |
|                 |   |          |       |            |   |         |       | 13 | 1рс      | 14) | 1pc  |    |      |