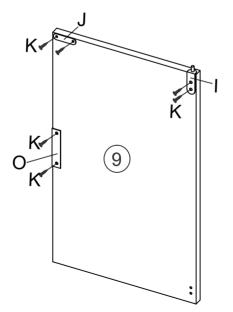

## STEP 12 🕑 K×12 🗠 I×2 🐼 O×2 👒 J×2

STEP 13 💌 H×4 🖚 D×4

Assemble fitting 14 after moving the product over the toilet.

STEP 15 🔽 K×8 🗟 P×8

TOPPLING FURNITURE WARNING:

- ALWAYS secure it with an anchor device.
- Please seek professional advice if you are in doubt of what fixing device to use.
- Regularly check that anchors are securely maintained.
- Use safety drawer locks to prevent children climbing.
- Stability of tall items may be affected by thick pile carpet or uneven floors .
- Do not place unanchored televisions on furniture .