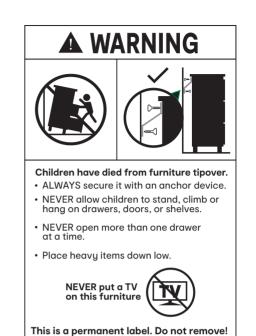

## STEP 12 🕑 K×12 🗠 I×2 🐼 O×2 👒 J×2

STEP 13 💌 H×4 🖚 D×4

Assemble fitting 14 after moving the product over the toilet.

STEP 15 🔽 K×8 🗟 P×8

TOPPLING FURNITURE WARNING:

- ALWAYS secure it with an anchor device.
- Please seek professional advice if you are in doubt of what fixing device to use.
- Regularly check that anchors are securely maintained.
- Use safety drawer locks to prevent children climbing.
- Stability of tall items may be affected by thick pile carpet or uneven floors .
- Do not place unanchored televisions on furniture .

**CAUTION:** for your safety when attaching the anchor fixings, please note the following:

• Check any electrical wires or plumbing inside the wall before drilling any holes (if you are unsure please seek professional advice from a qualified tradesperson).