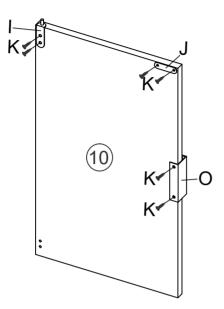

## STEP 12 🕑 K×12 🗠 I×2 🐼 O×2 👒 J×2

STEP 13 💌 H×4 🖚 D×4

Assemble fitting 14 after moving the product over the toilet.

STEP 15 🔽 K×8 🗟 P×8

TOPPLING FURNITURE WARNING:

- ALWAYS secure it with an anchor device.
- Please seek professional advice if you are in doubt of what fixing device to use.
- Regularly check that anchors are securely maintained.
- Use safety drawer locks to prevent children climbing.
- Stability of tall items may be affected by thick pile carpet or uneven floors .
- Do not place unanchored televisions on furniture .