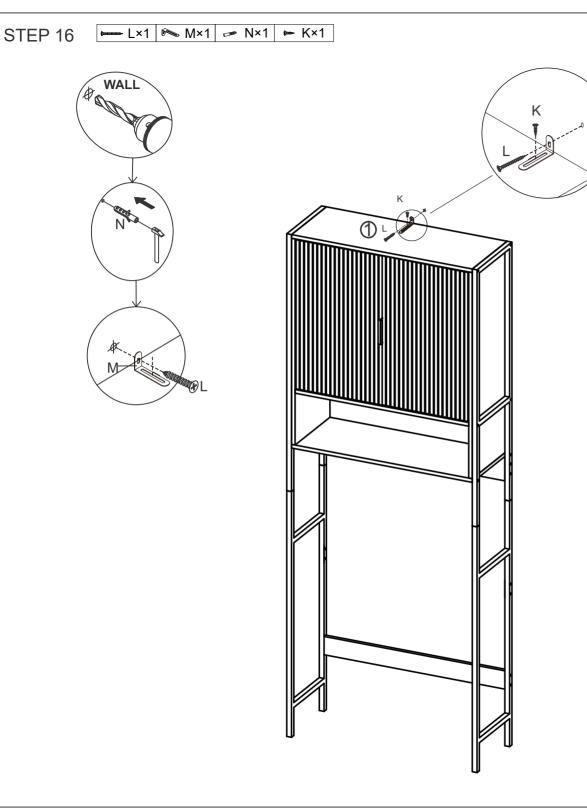

## STEP 12 🕑 K×12 🗠 I×2 🐼 O×2 👒 J×2

STEP 13 💌 H×4 🖚 D×4

Assemble fitting 14 after moving the product over the toilet.

STEP 15 🔽 K×8 🗟 P×8

TOPPLING FURNITURE WARNING:

- ALWAYS secure it with an anchor device.
- Please seek professional advice if you are in doubt of what fixing device to use.
- Regularly check that anchors are securely maintained.
- Use safety drawer locks to prevent children climbing.
- Stability of tall items may be affected by thick pile carpet or uneven floors .
- Do not place unanchored televisions on furniture .

**CAUTION:** for your safety when attaching the anchor fixings, please note the following:

• Check any electrical wires or plumbing inside the wall before drilling any holes (if you are unsure please seek professional advice from a qualified tradesperson).