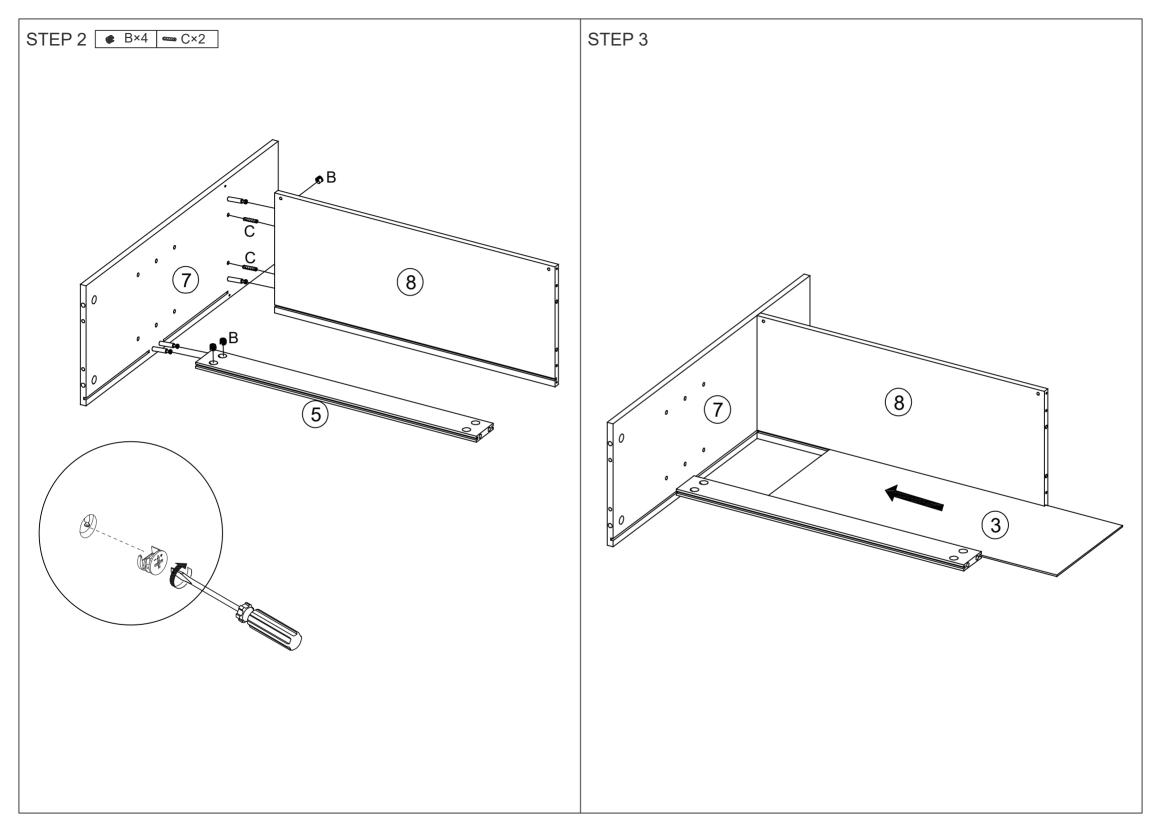

## MAXIMUM SAFE LOAD: 5kg for each shelf.

| 1 Hardware List |   |          |       |            |   |         |       | 2  |          |     |      |    |      |
|-----------------|---|----------|-------|------------|---|---------|-------|----|----------|-----|------|----|------|
| Ĵ               | A | 6x35mm   | 15pcs |            | В | 15x10mm | 15pcs |    |          |     |      |    |      |
|                 | С | 6x30mm   | 14pcs |            | D | 5x38mm  | 20pcs | 1  | 1pc      | 2   | 2pcs | 3  | 2pcs |
|                 | E | M3mm     | 1pc   |            | F | M4mm    | 1pc   |    |          | 8   |      |    | ···· |
| 6               | G | M6x12mm  | 8pcs  | - CP       | Н |         | 4pcs  |    | 1pc      | 5   | 1pc  | 6  | 4.5  |
| 00 A            | I |          | 4pcs  |            | J |         | 2pcs  |    |          |     |      |    | 1pc  |
| \$1111-         | к | 3.5x14mm | 29pcs | <b>(</b> ) | L | M4x35mm | 5pcs  |    | <u> </u> |     |      |    |      |
|                 | М |          | 1pc   |            | N | 6x30mm  | 1pc   |    | 1pc      | 8   | 1pc  | 9  | 1pc  |
|                 | 0 |          | 2pcs  | 0          | Р |         | 8pcs  |    |          |     |      |    |      |
|                 |   |          |       |            |   |         |       | 10 | 1pc      | 11  | 2pcs | 12 | 1pc  |
|                 |   |          |       |            |   |         |       |    | · · ·    |     |      |    |      |
|                 |   |          |       |            |   |         |       | 13 | 1рс      | 14) | 1pc  |    |      |