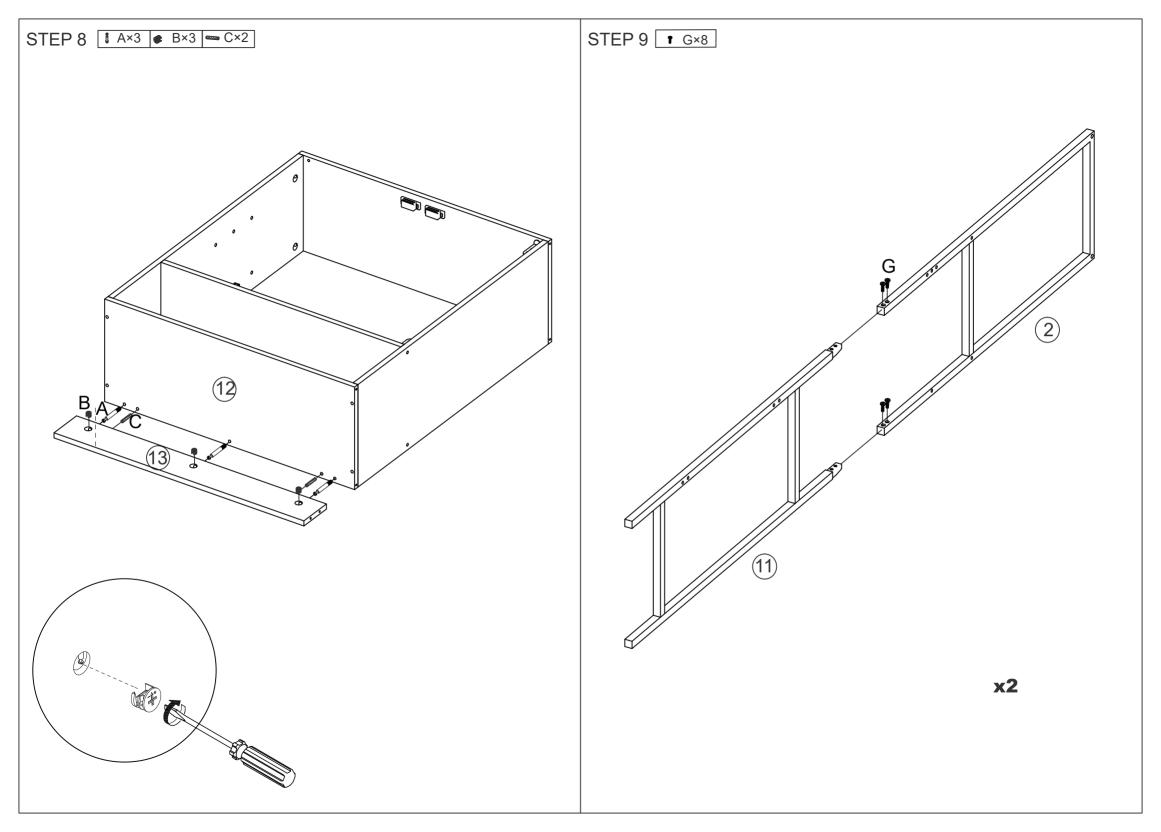

## MAXIMUM SAFE LOAD: 5kg for each shelf.

| 1 Hardware List |   |          |       |            |   |         |       | 2  |          |     |      |    |      |
|-----------------|---|----------|-------|------------|---|---------|-------|----|----------|-----|------|----|------|
| Ĵ               | A | 6x35mm   | 15pcs |            | В | 15x10mm | 15pcs |    |          |     |      |    |      |
|                 | С | 6x30mm   | 14pcs |            | D | 5x38mm  | 20pcs | 1  | 1pc      | 2   | 2pcs | 3  | 2pcs |
|                 | E | M3mm     | 1pc   |            | F | M4mm    | 1pc   |    |          | 8   |      |    | ···· |
| 6               | G | M6x12mm  | 8pcs  | - CP       | Н |         | 4pcs  |    | 1pc      | 5   | 1pc  | 6  | 4.5  |
| 00 A            | I |          | 4pcs  |            | J |         | 2pcs  |    |          |     |      |    | 1pc  |
| \$1111-         | к | 3.5x14mm | 29pcs | <b>(</b> ) | L | M4x35mm | 5pcs  |    | <u> </u> |     |      |    |      |
|                 | М |          | 1pc   |            | N | 6x30mm  | 1pc   |    | 1pc      | 8   | 1pc  | 9  | 1pc  |
|                 | 0 |          | 2pcs  | 0          | Р |         | 8pcs  |    |          |     |      |    |      |
|                 |   |          |       |            |   |         |       | 10 | 1pc      | 11  | 2pcs | 12 | 1pc  |
|                 |   |          |       |            |   |         |       |    | · · ·    |     |      |    |      |
|                 |   |          |       |            |   |         |       | 13 | 1рс      | 14) | 1pc  |    |      |