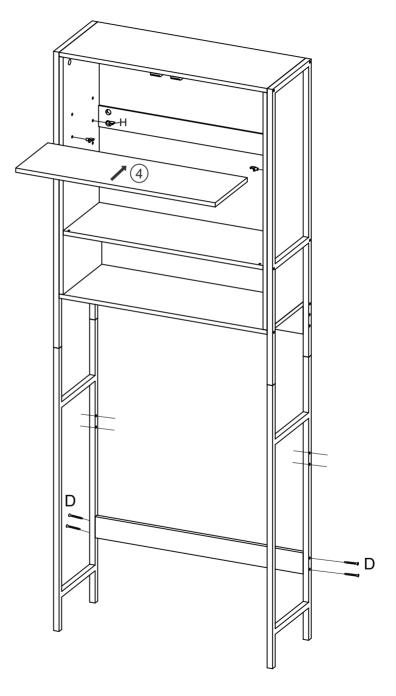

## STEP 12 🕑 K×12 🗠 I×2 🐼 O×2 👒 J×2

STEP 13 💌 H×4 🖚 D×4

Assemble fitting 14 after moving the product over the toilet.

STEP 15 🔽 K×8 🗟 P×8

TOPPLING FURNITURE WARNING:

- ALWAYS secure it with an anchor device.
- Please seek professional advice if you are in doubt of what fixing device to use.
- Regularly check that anchors are securely maintained.
- Use safety drawer locks to prevent children climbing.
- Stability of tall items may be affected by thick pile carpet or uneven floors .
- Do not place unanchored televisions on furniture .