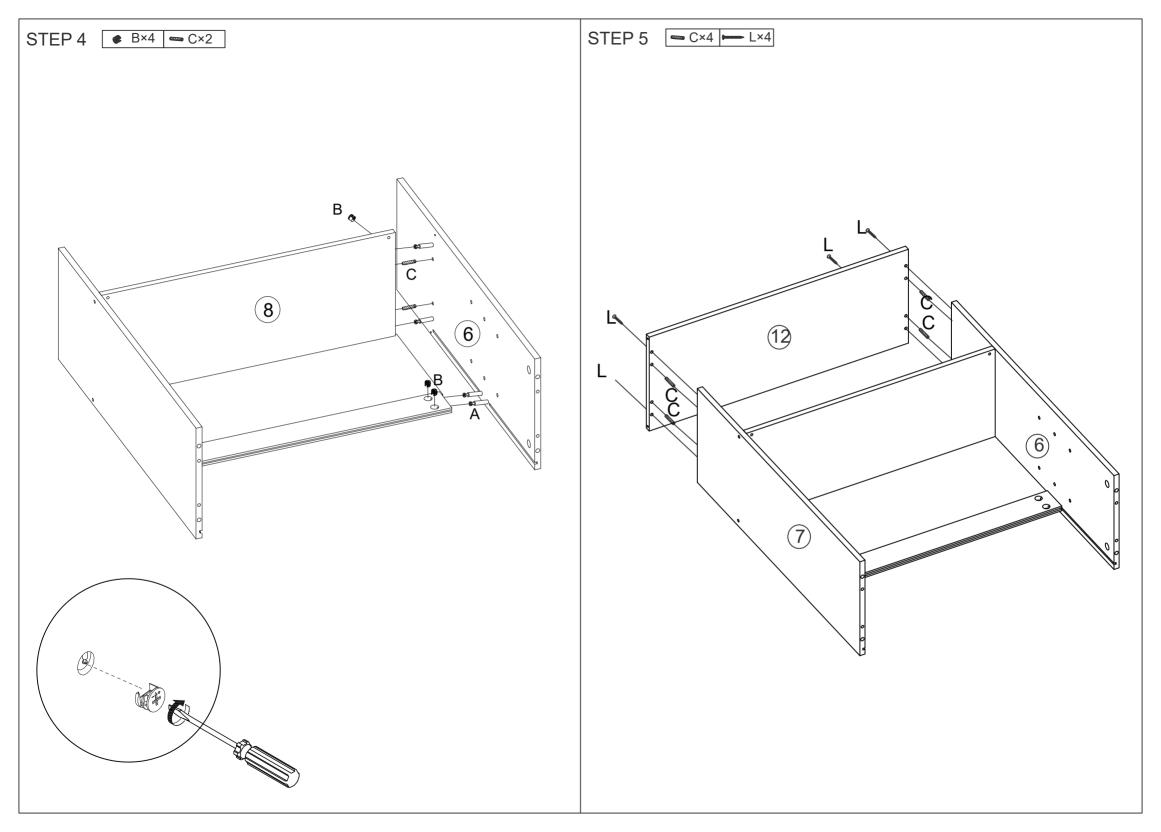

## MAXIMUM SAFE LOAD: 5kg for each shelf.

| 1 Hardware List |   |          |       |            |   |         |       | 2  |          |     |      |    |      |
|-----------------|---|----------|-------|------------|---|---------|-------|----|----------|-----|------|----|------|
| Ĵ               | A | 6x35mm   | 15pcs |            | В | 15x10mm | 15pcs |    |          |     |      |    |      |
|                 | С | 6x30mm   | 14pcs |            | D | 5x38mm  | 20pcs | 1  | 1pc      | 2   | 2pcs | 3  | 2pcs |
|                 | E | M3mm     | 1pc   |            | F | M4mm    | 1pc   |    |          | 8   |      |    | ···· |
| 6               | G | M6x12mm  | 8pcs  | - CP       | Н |         | 4pcs  |    | 1pc      | 5   | 1pc  | 6  | 4.5  |
| 00 A            | I |          | 4pcs  |            | J |         | 2pcs  |    |          |     |      |    | 1pc  |
| \$1111-         | к | 3.5x14mm | 29pcs | <b>(</b> ) | L | M4x35mm | 5pcs  |    | <u> </u> |     |      |    |      |
|                 | М |          | 1pc   |            | N | 6x30mm  | 1pc   |    | 1pc      | 8   | 1pc  | 9  | 1pc  |
|                 | 0 |          | 2pcs  | 0          | Р |         | 8pcs  |    |          |     |      |    |      |
|                 |   |          |       |            |   |         |       | 10 | 1pc      | 11  | 2pcs | 12 | 1pc  |
|                 |   |          |       |            |   |         |       |    | · · ·    |     |      |    |      |
|                 |   |          |       |            |   |         |       | 13 | 1рс      | 14) | 1pc  |    |      |