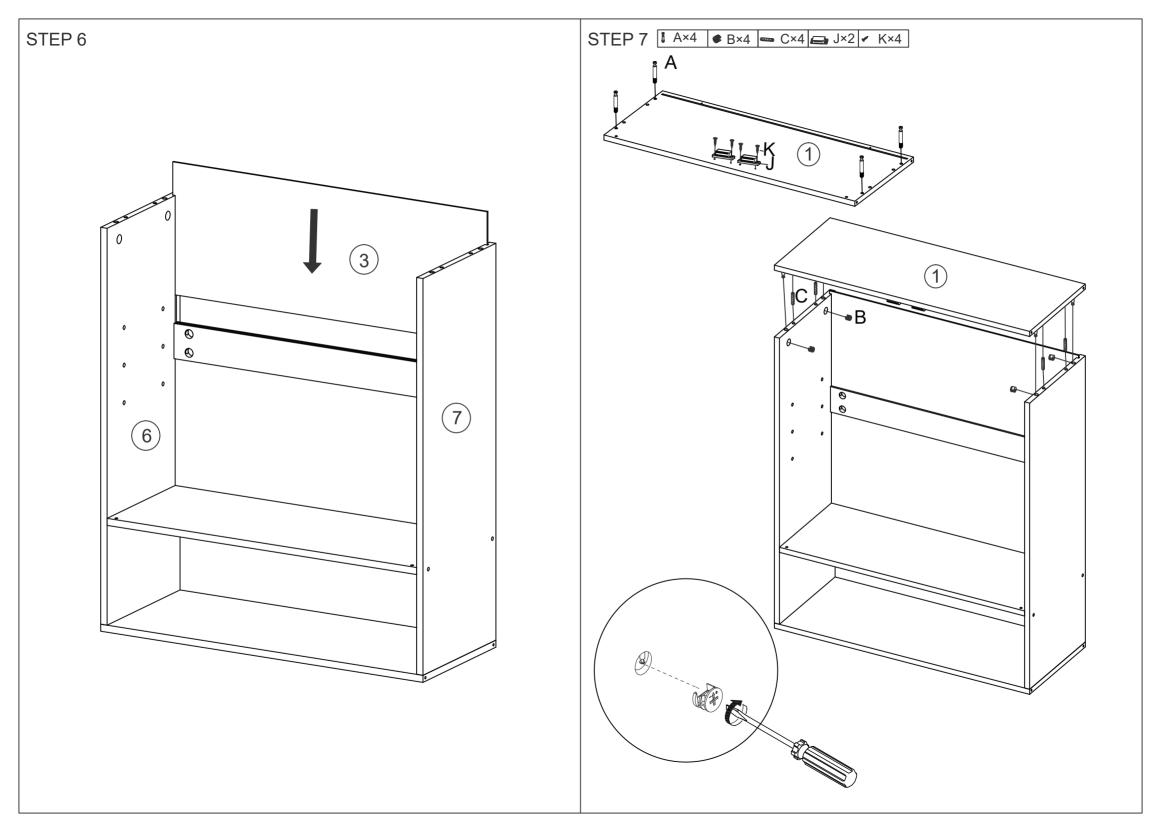

## MAXIMUM SAFE LOAD: 5kg for each shelf.

| 1 Hardware List |   |          |       |            |   |         |       | 2  |          |     |      |    |      |
|-----------------|---|----------|-------|------------|---|---------|-------|----|----------|-----|------|----|------|
| Ĵ               | A | 6x35mm   | 15pcs |            | В | 15x10mm | 15pcs |    |          |     |      |    |      |
|                 | С | 6x30mm   | 14pcs |            | D | 5x38mm  | 20pcs | 1  | 1pc      | 2   | 2pcs | 3  | 2pcs |
|                 | E | M3mm     | 1pc   |            | F | M4mm    | 1pc   |    |          | 8   |      |    | ···· |
| 6               | G | M6x12mm  | 8pcs  | - CP       | Н |         | 4pcs  |    | 1pc      | 5   | 1pc  | 6  | 4.5  |
| 00 A            | I |          | 4pcs  |            | J |         | 2pcs  |    |          |     |      |    | 1pc  |
| \$1111-         | к | 3.5x14mm | 29pcs | <b>(</b> ) | L | M4x35mm | 5pcs  |    | <u> </u> |     |      |    |      |
|                 | М |          | 1pc   |            | N | 6x30mm  | 1pc   |    | 1pc      | 8   | 1pc  | 9  | 1pc  |
|                 | 0 |          | 2pcs  | 0          | Р |         | 8pcs  |    |          |     |      |    |      |
|                 |   |          |       |            |   |         |       | 10 | 1pc      | 11  | 2pcs | 12 | 1pc  |
|                 |   |          |       |            |   |         |       |    | · · ·    |     |      |    |      |
|                 |   |          |       |            |   |         |       | 13 | 1рс      | 14) | 1pc  |    |      |