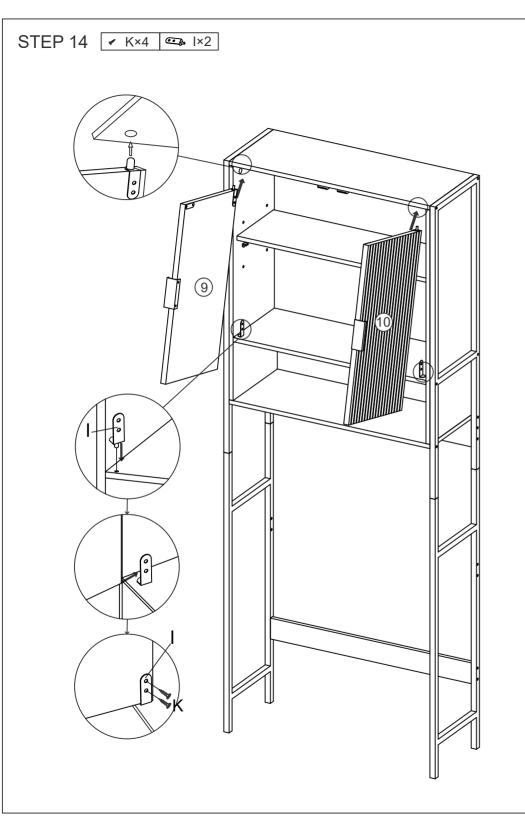

## STEP 12 🕑 K×12 🗠 I×2 🐼 O×2 👒 J×2

STEP 13 💌 H×4 🖚 D×4

Assemble fitting 14 after moving the product over the toilet.

STEP 15 🔽 K×8 🗟 P×8

TOPPLING FURNITURE WARNING:

- ALWAYS secure it with an anchor device.
- Please seek professional advice if you are in doubt of what fixing device to use.
- Regularly check that anchors are securely maintained.
- Use safety drawer locks to prevent children climbing.
- Stability of tall items may be affected by thick pile carpet or uneven floors .
- Do not place unanchored televisions on furniture .