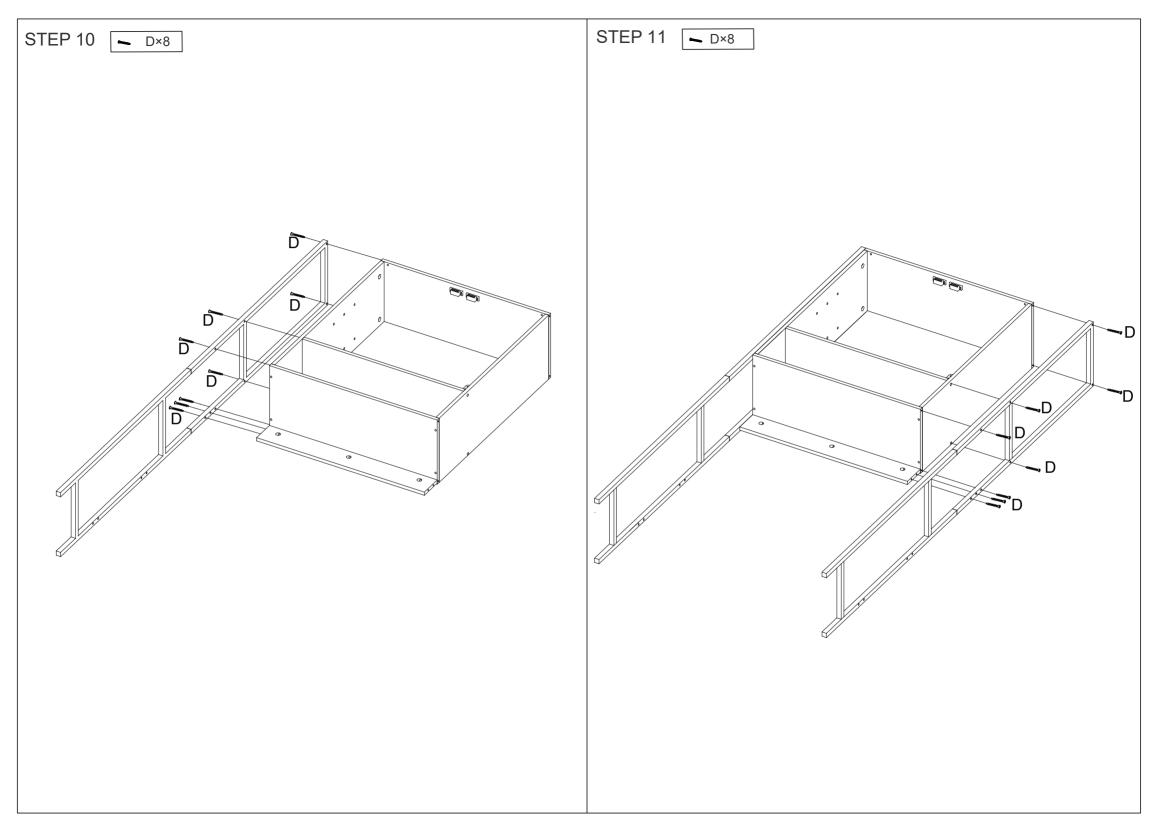

## MAXIMUM SAFE LOAD: 5kg for each shelf.

| 1 Hardware List |   |          |       |            |   |         |       | 2  |          |     |      |    |      |
|-----------------|---|----------|-------|------------|---|---------|-------|----|----------|-----|------|----|------|
| Ĵ               | A | 6x35mm   | 15pcs |            | В | 15x10mm | 15pcs |    |          |     |      |    |      |
|                 | С | 6x30mm   | 14pcs |            | D | 5x38mm  | 20pcs | 1  | 1pc      | 2   | 2pcs | 3  | 2pcs |
|                 | E | M3mm     | 1pc   |            | F | M4mm    | 1pc   |    |          | 8   |      |    | ···· |
| 6               | G | M6x12mm  | 8pcs  | - CP       | Н |         | 4pcs  |    | 1pc      | 5   | 1pc  | 6  | 4.5  |
| 00 A            | I |          | 4pcs  |            | J |         | 2pcs  |    |          |     |      |    | 1pc  |
| \$1111-         | к | 3.5x14mm | 29pcs | <b>(</b> ) | L | M4x35mm | 5pcs  |    | <u> </u> |     |      |    |      |
|                 | М |          | 1pc   |            | N | 6x30mm  | 1pc   |    | 1pc      | 8   | 1pc  | 9  | 1pc  |
|                 | 0 |          | 2pcs  | 0          | Р |         | 8pcs  |    |          |     |      |    |      |
|                 |   |          |       |            |   |         |       | 10 | 1pc      | 11  | 2pcs | 12 | 1pc  |
|                 |   |          |       |            |   |         |       |    | · · ·    |     |      |    |      |
|                 |   |          |       |            |   |         |       | 13 | 1рс      | 14) | 1pc  |    |      |