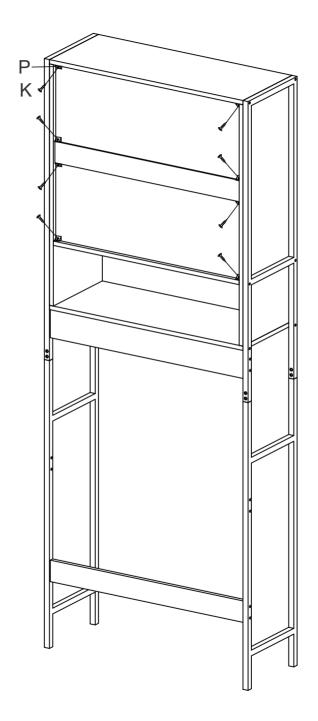

## STEP 12 🕑 K×12 🗠 I×2 🐼 O×2 👒 J×2

STEP 13 💌 H×4 🖚 D×4

Assemble fitting 14 after moving the product over the toilet.

STEP 15 🔽 K×8 🗟 P×8

TOPPLING FURNITURE WARNING:

- ALWAYS secure it with an anchor device.
- Please seek professional advice if you are in doubt of what fixing device to use.
- Regularly check that anchors are securely maintained.
- Use safety drawer locks to prevent children climbing.
- Stability of tall items may be affected by thick pile carpet or uneven floors .
- Do not place unanchored televisions on furniture .