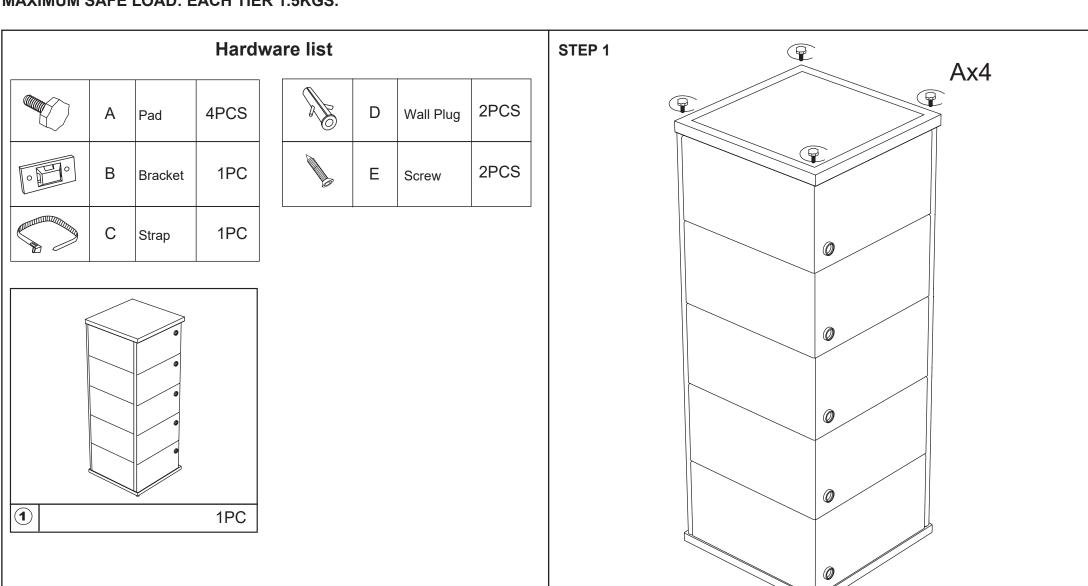

# Assembly Instructions K: 43545148 | T: 70969719 SWIVEL STORAGE STAND

MAXIMUM SAFE LOAD: EACH TIER 1.5KGS.