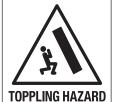

### | Warning:

- ALWAYS secure it with an anchor device.
- Please seek professional advice if you are in doubt of what fixing device to use.
- Regularly check that anchors are securely maintained.
- Use safety drawer locks to prevent children climbing.
- Stability of tall items may be affected by thick pile carpet or uneven floors.
- Do not place unanchored televisions on furniture. Caution:

for your safety when attaching the anchor fixings, please note the following:

• Check any electrical wires or plumbing inside the wall before drilling any holes.(if you are unsure please seek professional advice from a qualified tradesperson).

**WARNING: PLEASE SECURE** 

YOUR FURNITURE WITH THE SUPPLIED WALL FIXING SCAN THE CODE FOR MORE INFORMATION.

#### Children have died from furniture tipover.

- · ALWAYS secure it with an anchor device.
- NEVER allow children to stand, climb or hang on drawers, doors, or shelves.
- NEVER open more than one drawer at a time.
- · Place heavy items down low.