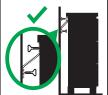

### | Warning:

- ALWAYS secure it with an anchor device.
- Please seek professional advice if you are in doubt of what fixing device to use.
- Regularly check that anchors are securely maintained.
- Use safety drawer locks to prevent children climbing.
- Stability of tall items may be affected by thick pile carpet or uneven floors.
- Do not place unanchored televisions on furniture. Caution:

for your safety when attaching the anchor fixings, please note the following:

• Check any electrical wires or plumbing inside the wall before drilling any holes.(if you are unsure please seek professional advice from a qualified tradesperson).

**WARNING: PLEASE SECURE** 

YOUR FURNITURE WITH THE SUPPLIED WALL FIXING SCAN THE CODE FOR MORE INFORMATION.