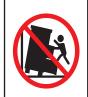

### | Warning:

- ALWAYS secure it with an anchor device.
- Please seek professional advice if you are in doubt of what fixing device to use.
- Regularly check that anchors are securely maintained.
- Use safety drawer locks to prevent children climbing.
- Stability of tall items may be affected by thick pile carpet or uneven floors.
- Do not place unanchored televisions on furniture. Caution:

NEVER put a TV on this furniture

This is a permanent label. Do not remove!