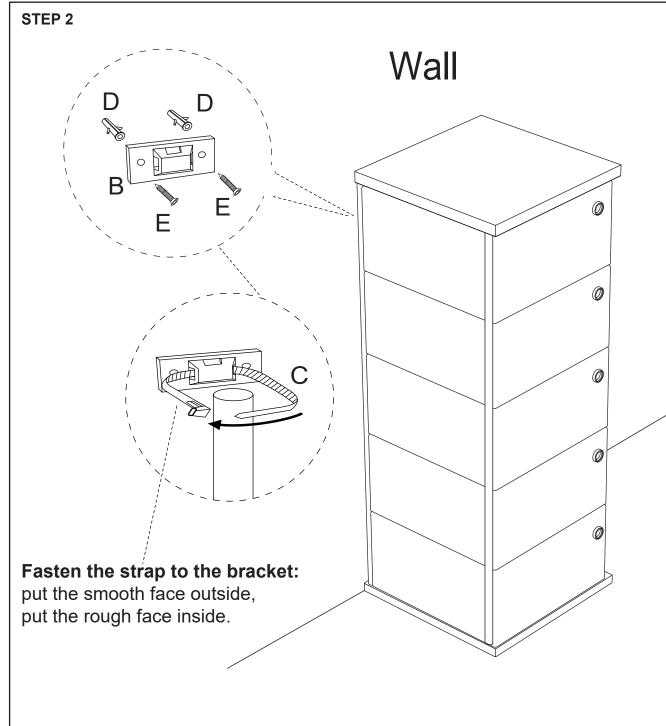

# Assembly Instructions K: 43545148 | T: 70969719 SWIVEL STORAGE STAND

#### **CARE INSTRUCTIONS:**

Check and tighten all parts regularly. Wipe clean with a soft damp cloth. For indoor and domestic use.

**Warning:** Do not drag and lean on the product. Only use on firm and flat surface. This product contains small parts and sharp points, keep away from children and babies. Adult assembly required. Failure to follow these warnings could result in serious injury.

MAXIMUM SAFE LOAD: EACH TIER 1.5KGS.





### | Warning:

- ALWAYS secure it with an anchor device.
- Please seek professional advice if you are in doubt of what fixing device to use.
- Regularly check that anchors are securely maintained.
- Use safety drawer locks to prevent children climbing.
- Stability of tall items may be affected by thick pile carpet or uneven floors.
- Do not place unanchored televisions on furniture. Caution:

for your safety when attaching the anchor fixings, please note the following:

• Check any electrical wires or plumbing inside the wall before drilling any holes.(if you are unsure please seek professional advice from a qualified tradesperson).

**WARNING: PLEASE SECURE** 



YOUR FURNITURE WITH THE SUPPLIED WALL FIXING SCAN THE CODE FOR MORE INFORMATION.



## **A** WARNING





#### Children have