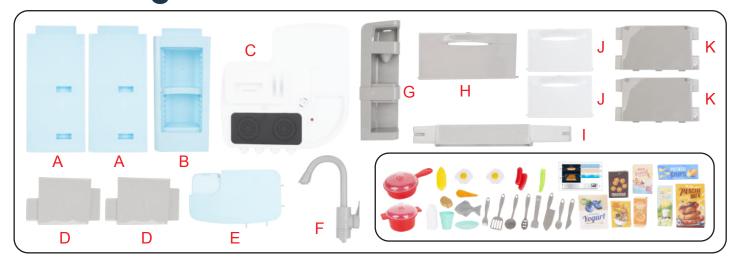

## Kitchen Playset

K: 43-543-861 | T: 71-016-252







## **Assembly Instruction**























## **BATTERY DIAGRAM:**



WARNING: CHOKING HAZARD-SMALL PARTS. NOT SUITABLE FOR CHILDREN UNDER 3 YEARS.

WARNING: FOR SAFETY REASONS, REMOVE ALL TAGS, LABELS AND PLASTIC FASTENERS BEFORE GIVING THIS TOY TO YOUR CHILD.

CAUTION: CLEAN ALL PLAY PIECES
THOROUGHLY BEFORE AND AFTER USE. THIS IS A TOY,
INTENDED FOR ROLE PLAY ONLY. NOT SUITABLE FOR
USE WITH REAL FOOD OR BEVERAGES.

ADULT ASSEMBLY IS REQUIRED.
PRODUCT MAY VARY FROM IMAGE SHOWN.
PLEASE KEEP THE PACKAGING FOR FUTURE REFERNCE.
MADE IN CHINA

CUSTOMER SERVICE:

KMART AU: 1800 124 125 KMART NZ: 0800 945 995 TARGET AU: 1300 753 567



WARNING: BATTERIES ARE TO BE INSERTED WITH THE CORRECT POLARITY (+ AND -). DO NOT MIX DIFFERENT TYPES OF BATTERIES OR NEW AND USED BATTERIES. NON-RECHARGEABLE BATTERIES ARE NOT TO BE