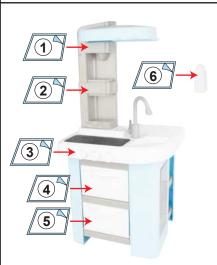

## Kitchen Playset

K: 43-543-861 | T: 71-016-252







## **Assembly Instruction**























## **BATTERY DIAGRAM:**



WARNING: CHOKING HAZARD-SMALL PARTS. NOT SUITABLE FOR CHILDREN UNDER 3 YEARS.

WARNING: FOR SAFETY REASONS, REMOVE ALL TAGS, LABELS AND PLASTIC FASTENERS BEFORE GIVING THIS TOY TO YOUR CHILD.

CAUTION: CLEAN ALL PLAY PIECES
THOROUGHLY BEFORE AND AFTER USE. THIS IS A TOY,
INTENDED FOR ROLE PLAY ONLY. NOT SUITABLE FOR
USE WITH REAL FOOD OR BEVERAGES.

ADULT ASSEMBLY IS REQUIRED.
PRODUCT MAY VARY FROM IMAGE SHOWN.
PLEASE KEEP THE PACKAGING FOR FUTURE REFERNCE.
MADE IN CHINA

CUSTOMER SERVICE:

KMART AU: 1800 124 125 KMART NZ: 0800 945 995 TARGET AU: 1300 753 567



WARNING: BATTERIES ARE TO BE INSERTED WITH THE CORRECT POLARITY (+ AND -). DO NOT MIX DIFFERENT TYPES OF BATTERIES OR NEW AND USED BATTERIES. NON-RECHARGEABLE BATTERIES ARE NOT TO BE RECHARGED. RECHARGE