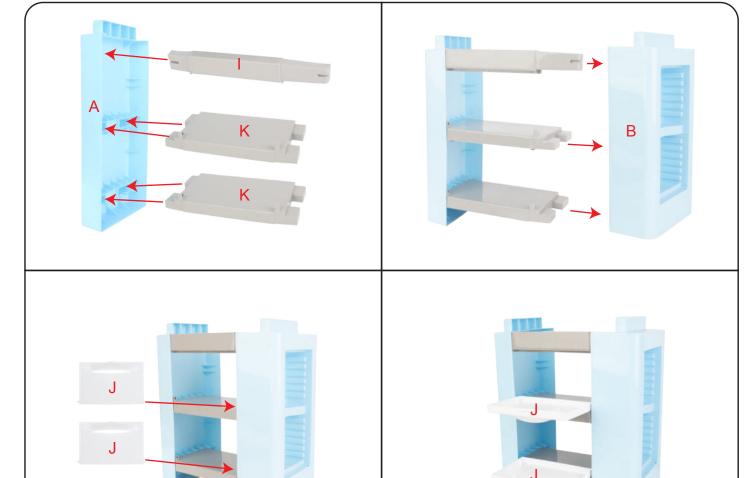

## Kitchen Playset

K: 43-543-861 | T: 71-016-252







## **Assembly Instruction**























## **BATTERY DIAGRAM:**



WARNING: CHOKING HAZARD-SMALL PARTS. NOT SUITABLE FOR CHILDREN UNDER 3 YEARS.

WARNING: FOR SAFETY REASONS, REMOVE ALL TAGS, LABELS AND PLASTIC FASTENERS BEFORE GIVING THIS TOY TO YOUR CHILD.

CAUTION: CLEAN ALL PLAY PIECES
THOROUGHLY BEFORE AND AFTER USE. THIS IS A TOY,
INTENDED FOR ROLE PLAY ONLY. NOT SUITABLE FOR
USE WITH REAL FOOD OR BEVERAGES.

ADULT ASSEMBLY IS REQUIRED.
PRODUCT MAY VARY FROM IMAGE SHOWN.
PLEASE KEEP THE PACKAGING FOR FUTURE REFERNCE.
MADE IN CHINA

CUSTOMER SERVICE:

KMART AU: 1800 124 125 KMART NZ: 0800 945 995 TARGET AU: 1300 753 567



WARNING: BATTERIES ARE TO BE INSERTED WITH THE CORRECT POLARITY (+ AND -). DO NOT MIX DIFFERENT TYPES OF BATTERIES OR NEW AND USED BATTERIES. NON-RECHARGEABLE BATTERIES ARE NOT TO BE R