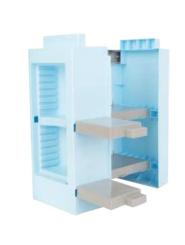

## Kitchen Playset

K: 43-543-861 | T: 71-016-252







## **Assembly Instruction**























## **BATTERY DIAGRAM:**



WARNING: CHOKING HAZARD-SMALL PARTS. NOT SUITABLE FOR CHILDREN UNDER 3 YEARS.

WARNING: FOR SAFETY REASONS, REMOVE ALL TAGS, LABELS AND PLASTIC FASTENERS BEFORE GIVING THIS TOY TO YOUR CHILD.

CAUTION: CLEAN ALL PLAY PIECES
THOROUGHLY BEFORE AND AFTER USE. THIS IS A TOY,
INTENDED FOR ROLE PLAY ONLY. NOT SUITABLE FOR
USE WITH REAL FOOD OR BEVERAGES.

ADULT ASSEMBLY IS REQUIRED.
PRODUCT MAY VARY FROM IMAGE SHOWN.
PLEASE KEEP THE PACKAGING FOR FUTURE REFERNCE.
MADE IN CHINA

CUSTOMER SERVICE:

KMART AU: 1800 124 125 KMART NZ: 0800 945 995 TARGET AU: 1300 753 567



WARNING: BATTERIES ARE TO BE INSERTED WITH THE CORRECT POLARITY (+ AND -). DO NOT MIX DIFFERENT TYPES OF BATTERIES OR NEW AND USED BATTERIES. NON-RECHARGEABLE BATTERIES ARE NOT TO BE RECHA