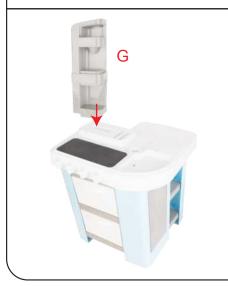

## Kitchen Playset

K: 43-543-861 | T: 71-016-252







## **Assembly Instruction**























## **BATTERY DIAGRAM:**



WARNING: CHOKING HAZARD-SMALL PARTS. NOT SUITABLE FOR CHILDREN UNDER 3 YEARS.

WARNING: FOR SAFETY REASONS, REMOVE ALL TAGS, LABELS AND PLASTIC FASTENERS BEFORE GIVING THIS TOY TO YOUR CHILD.

CAUTION: CLEAN ALL PLAY PIECES
THOROUGHLY BEFORE AND AFTER USE. THIS IS A TOY,
INTENDED FOR ROLE PLAY ONLY. NOT SUITABLE FOR
USE WITH REAL FOOD OR BEVERAGES.

ADULT ASSEMBLY IS REQUIRED.
PRODUCT MAY VARY FROM IMAGE SHOWN.
PLEASE KEEP THE PACKAGING FOR FUTURE REFERNCE.
MADE IN CHINA

CUSTOMER SERVICE:

KMART AU: 1800 124 125 KMART NZ: 0800 945 995 TARGET AU: 1300 753 567



WARNING: BATTERIES ARE TO BE INSERTED WITH THE CORRECT POLARITY (+ AND -). DO NOT MIX DIFFERENT TYPES OF BATTERIES OR NEW AND USED BATTERIES. NON-RECHARGEABLE BATTERIES ARE NOT TO BE RECHARGED. RECH