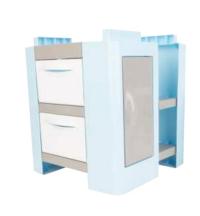

## Kitchen Playset

K: 43-543-861 | T: 71-016-252







## **Assembly Instruction**























## **BATTERY DIAGRAM:**



WARNING: CHOKING HAZARD-SMALL PARTS. NOT SUITABLE FOR CHILDREN UNDER 3 YEARS.

WARNING: FOR SAFETY REASONS, REMOVE ALL TAGS, LABELS AND PLASTIC FASTENERS BEFORE GIVING THIS TOY TO YOUR CHILD.

CAUTION: CLEAN ALL PLAY PIECES
THOROUGHLY BEFORE AND AFTER USE. THIS IS A TOY,
INTENDED FOR ROLE PLAY ONLY. NOT SUITABLE FOR
USE WITH REAL FOOD OR BEVERAGES.

ADULT ASSEMBLY IS REQUIRED.
PRODUCT MAY VARY FROM IMAGE SHOWN.
PLEASE KEEP THE PACKAGING FOR FUTURE REFERNCE.
MADE IN CHINA

CUSTOMER SERVICE:

KMART AU: 1800 124 125 KMART NZ: 0800 945 995 TARGET AU: 1300 753 567



WARNING: BATTERIES ARE TO BE INSERTED WITH THE CORRECT POLARITY (+ AND -). DO NOT MIX DIFFERENT TYPES OF BATTERIES OR NEW AND USED BATTERIES. NON-RECHARGEABLE BATTERIES ARE NOT TO BE RECHARGED.