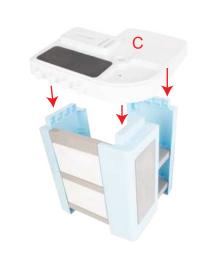

## Kitchen Playset

K: 43-543-861 | T: 71-016-252







## **Assembly Instruction**























## **BATTERY DIAGRAM:**



WARNING: CHOKING HAZARD-SMALL PARTS. NOT SUITABLE FOR CHILDREN UNDER 3 YEARS.

WARNING: FOR SAFETY REASONS, REMOVE ALL TAGS, LABELS AND PLASTIC FASTENERS BEFORE GIVING THIS TOY TO YOUR CHILD.

CAUTION: CLEAN ALL PLAY PIECES
THOROUGHLY BEFORE AND AFTER USE. THIS IS A TOY,
INTENDED FOR ROLE PLAY ONLY. NOT SUITABLE FOR
USE WITH REAL FOOD OR BEVERAGES.

ADULT ASSEMBLY IS REQUIRED.
PRODUCT MAY VARY FROM IMAGE SHOWN.
PLEASE KEEP THE PACKAGING FOR FUTURE REFERNCE.
MADE IN CHINA

CUSTOMER SERVICE:

KMART AU: 1800 124 125 KMART NZ: 0800 945 995 TARGET AU: 1300 753 567



WARNING: BATTERIES ARE TO BE INSERTED WITH THE CORRECT POLARITY (+ AND -). DO NOT MIX DIFFERENT TYPES OF BATTERIES OR NEW AND USED BATTERIES. NON-RECHARGEABLE BATTERIES ARE NOT TO BE RECHARGED. RE