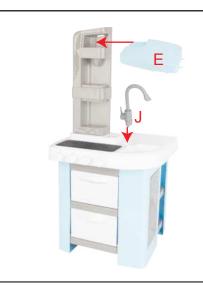

## Kitchen Playset

K: 43-543-861 | T: 71-016-252







## **Assembly Instruction**























## **BATTERY DIAGRAM:**



WARNING: CHOKING HAZARD-SMALL PARTS. NOT SUITABLE FOR CHILDREN UNDER 3 YEARS.

WARNING: FOR SAFETY REASONS, REMOVE ALL TAGS, LABELS AND PLASTIC FASTENERS BEFORE GIVING THIS TOY TO YOUR CHILD.

CAUTION: CLEAN ALL PLAY PIECES
THOROUGHLY BEFORE AND AFTER USE. THIS IS A TOY,
INTENDED FOR ROLE PLAY ONLY. NOT SUITABLE FOR
USE WITH REAL FOOD OR BEVERAGES.

ADULT ASSEMBLY IS REQUIRED.
PRODUCT MAY VARY FROM IMAGE SHOWN.
PLEASE KEEP THE PACKAGING FOR FUTURE REFERNCE.
MADE IN CHINA

CUSTOMER SERVICE:

KMART AU: 1800 124 125 KMART NZ: 0800 945 995 TARGET AU: 1300 753 567



WARNING: BATTERIES ARE TO BE INSERTED WITH THE CORRECT POLARITY (+ AND -). DO NOT MIX DIFFERENT TYPES OF BATTERIES OR NEW AND USED BATTERIES. NON-RECHARGEABLE BATTERIES ARE NOT TO BE RECHARGED. RECHAR