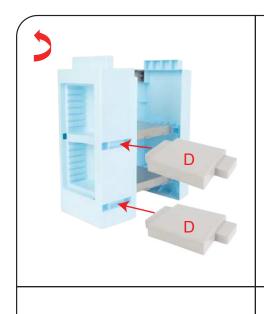

## Kitchen Playset

K: 43-543-861 | T: 71-016-252







## **Assembly Instruction**























## **BATTERY DIAGRAM:**



WARNING: CHOKING HAZARD-SMALL PARTS. NOT SUITABLE FOR CHILDREN UNDER 3 YEARS.

WARNING: FOR SAFETY REASONS, REMOVE ALL TAGS, LABELS AND PLASTIC FASTENERS BEFORE GIVING THIS TOY TO YOUR CHILD.

CAUTION: CLEAN ALL PLAY PIECES
THOROUGHLY BEFORE AND AFTER USE. THIS IS A TOY,
INTENDED FOR ROLE PLAY ONLY. NOT SUITABLE FOR
USE WITH REAL FOOD OR BEVERAGES.

ADULT ASSEMBLY IS REQUIRED.
PRODUCT MAY VARY FROM IMAGE SHOWN.
PLEASE KEEP THE PACKAGING FOR FUTURE REFERNCE.
MADE IN CHINA

CUSTOMER SERVICE:

KMART AU: 1800 124 125 KMART NZ: 0800 945 995 TARGET AU: 1300 753 567



WARNING: BATTERIES ARE TO BE INSERTED WITH THE CORRECT POLARITY (+ AND -). DO NOT MIX DIFFERENT TYPES OF BATTERIES OR NEW AND USED BATTERIES. NON-RECHARGEABLE BATTERIES ARE NOT TO BE REC