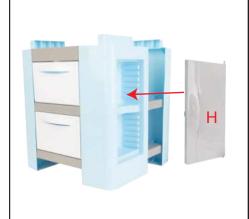

## Kitchen Playset

K: 43-543-861 | T: 71-016-252







## **Assembly Instruction**























## **BATTERY DIAGRAM:**



WARNING: CHOKING HAZARD-SMALL PARTS. NOT SUITABLE FOR CHILDREN UNDER 3 YEARS.

WARNING: FOR SAFETY REASONS, REMOVE ALL TAGS, LABELS AND PLASTIC FASTENERS BEFORE GIVING THIS TOY TO YOUR CHILD.

CAUTION: CLEAN ALL PLAY PIECES
THOROUGHLY BEFORE AND AFTER USE. THIS IS A TOY,
INTENDED FOR ROLE PLAY ONLY. NOT SUITABLE FOR
USE WITH REAL FOOD OR BEVERAGES.

ADULT ASSEMBLY IS REQUIRED.
PRODUCT MAY VARY FROM IMAGE SHOWN.
PLEASE KEEP THE PACKAGING FOR FUTURE REFERNCE.
MADE IN CHINA

CUSTOMER SERVICE:

KMART AU: 1800 124 125 KMART NZ: 0800 945 995 TARGET AU: 1300 753 567



WARNING: BATTERIES ARE TO BE INSERTED WITH THE CORRECT POLARITY (+ AND -). DO NOT MIX DIFFERENT TYPES OF BATTERIES OR NEW AND USED BATTERIES. NON-RECHARGEABLE BATTERIES ARE NOT TO BE RECHARGED