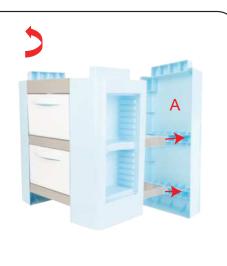

## Kitchen Playset

K: 43-543-861 | T: 71-016-252







## **Assembly Instruction**























## **BATTERY DIAGRAM:**



WARNING: CHOKING HAZARD-SMALL PARTS. NOT SUITABLE FOR CHILDREN UNDER 3 YEARS.

WARNING: FOR SAFETY REASONS, REMOVE ALL TAGS, LABELS AND PLASTIC FASTENERS BEFORE GIVING THIS TOY TO YOUR CHILD.

CAUTION: CLEAN ALL PLAY PIECES
THOROUGHLY BEFORE AND AFTER USE. THIS IS A TOY,
INTENDED FOR ROLE PLAY ONLY. NOT SUITABLE FOR
USE WITH REAL FOOD OR BEVERAGES.

ADULT ASSEMBLY IS REQUIRED.
PRODUCT MAY VARY FROM IMAGE SHOWN.
PLEASE KEEP THE PACKAGING FOR FUTURE REFERNCE.
MADE IN CHINA

CUSTOMER SERVICE:

KMART AU: 1800 124 125 KMART NZ: 0800 945 995 TARGET AU: 1300 753 567



WARNING: BATTERIES ARE TO BE INSERTED WITH THE CORRECT POLARITY (+ AND -). DO NOT MIX DIFFERENT TYPES OF BATTERIES OR NEW AND USED BATTERIES. NON-RECHARGEABLE BATTERIES ARE NOT TO BE RECHARG