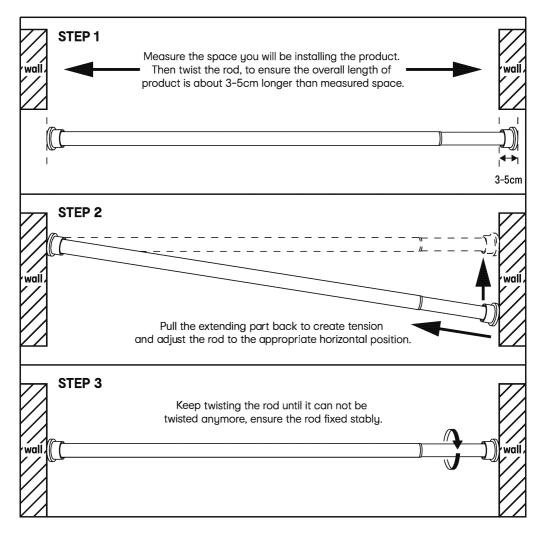

## **ASSEMBLY INSTRUCTIONS**

## K: 43540341 | T: 70956375 Shower Curtain Tension Rod

**CARE INSTRUCTIONS:** Extension telescopic rod can be applied on all smooth and rough surfaces like wallpaper, paint wall, tile wall, wooden frame, etc. Check and tighten all parts regularly. Wipe clean with a soft damp cloth. For indoor and domestic use.

**WARNING:** Only use on firm and flat surface. Ensure the product is perpendicular to the surface, ensure the rod is parallel to the floor, load it evenly. Adult assembly required. Failure to follow these warnings could result in serious injury.