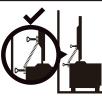

#### **TOPPLING FURNITURE WARNING:**

- ALWAYS secure it with an anchor device.
- Please seek professional advice if you are in doubt of what fixing device to use.
- Regularly check that anchors are securely maintained.
- Use safety drawer locks to prevent children climbing.
- Stability of tall items may be affected by thick pile carpet or uneven floors.
- Do not place unanchored televisions on furniture.

CAUTION: for your safety when attaching the anchor fixings, please note the following:

 Check any electrical wires or plumbing inside the wall before drilling any holes (if you are unsure please seek professional advice from a qualified tradesperson).

WARNING: PLEASE SECURE YOUR FURNITURE WITH THE SUPPLIED WALL FIXING. SCAN THE CODE FOR MORE INFORMATION.