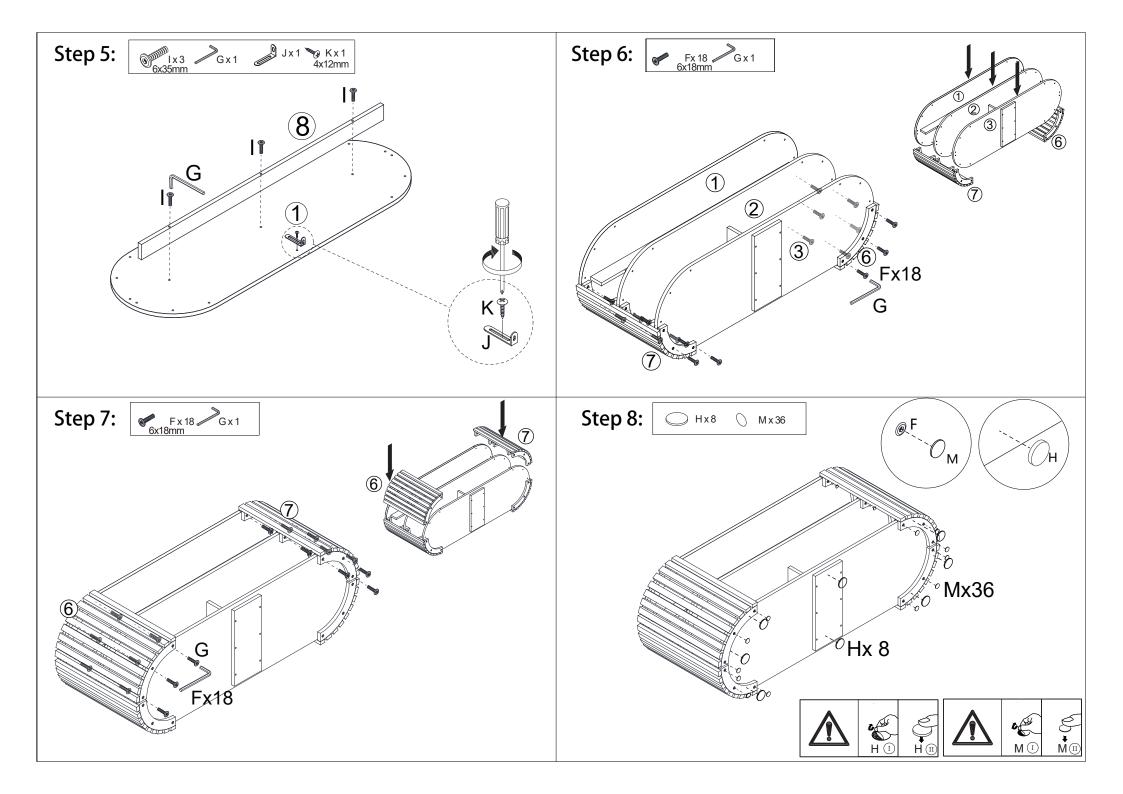

### **Hardware List**

|                 | Α | 6x35mm  | 2pcs  |          | Н | Felt Foot Pad | 8pcs  |
|-----------------|---|---------|-------|----------|---|---------------|-------|
|                 | В | 15x10mm | 2pcs  | <b>O</b> | I | 6x35mm        | 3pcs  |
|                 | С | 6x30mm  | 2pcs  |          | J |               | 1pc   |
| (8) <del></del> | D | 4x35mm  | 3pcs  | 70       | K | 4x12mm        | 1pc   |
| *               | Е | 4x20mm  | 6pcs  | ₩        | L |               | 1pc   |
| Samp.           | F | 6x18mm  | 36pcs | 0        | М | Paper Cover   | 36pcs |
|                 | G | 4mm     | 1pc   |          |   |               | •     |