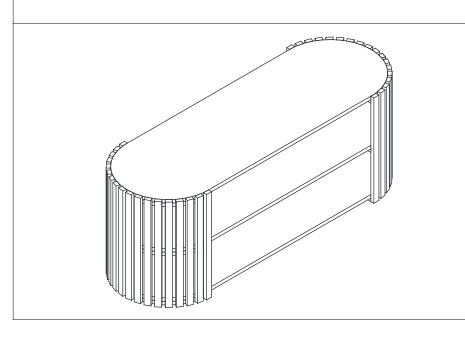

REQUIRED. FAILURE TO FOLLOW THESE WARNINGS COULD RESULT IN SERIOUS INJURY.

MAXIMUM SAFE LOAD: 25KGS FOR TOP, 5KGS FOR SHELF.

### **Hardware List**

|                 | Α | 6x35mm  | 2pcs  |          | Н | Felt Foot Pad | 8pcs  |
|-----------------|---|---------|-------|----------|---|---------------|-------|
|                 | В | 15x10mm | 2pcs  | <b>O</b> | I | 6x35mm        | 3pcs  |
|                 | С | 6x30mm  | 2pcs  |          | J |               | 1pc   |
| (8) <del></del> | D | 4x35mm  | 3pcs  | 70       | K | 4x12mm        | 1pc   |
| *               | Е | 4x20mm  | 6pcs  | ₩        | L |               | 1pc   |
| Samp.           | F | 6x18mm  | 36pcs | 0        | М | Paper Cover   | 36pcs |
|                 | G | 4mm     | 1pc   |          |   |               | •     |





## **Part List**













#### **TOPPLING FURNITURE WARNING:**

- ALWAYS secure it with an anchor device.
- Please seek professional advice if you are in doubt of what fixing device to use.
- Regularly check that anchors are securely maintained.
- Use safety drawer locks to prevent children climbing.
- Stability of tall items may be affected by thick pile carpet or uneven floors.
- Do not place unanchored televisions on furniture.

CAUTION: for your safety when attaching the anchor fixings, please note the following:

 Check any electrical wires or plumbing inside the wall before drilling any holes (if you are unsure please seek professional advice from a qualified tradesperson).



WARNING: PLEASE SECURE YOUR FURNITURE WITH THE SUPPLIED WALL FIXING. SCAN THE CODE FOR MORE INFORMAT