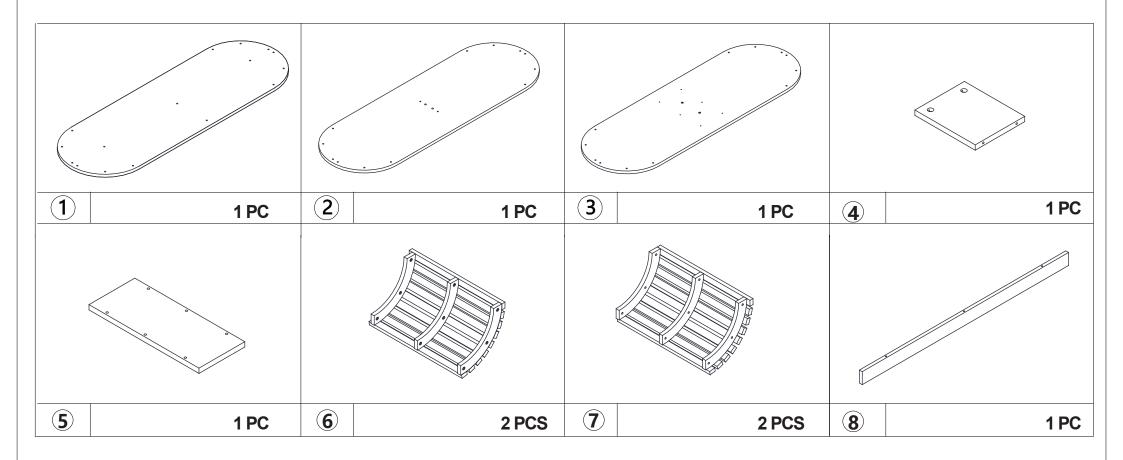

FOLLOW THESE WARNINGS COULD RESULT IN SERIOUS INJURY.

MAXIMUM SAFE LOAD: 25KGS FOR TOP, 5KGS FOR SHELF.

### **Hardware List**

|                 | Α | 6x35mm  | 2pcs  |          | Н | Felt Foot Pad | 8pcs  |
|-----------------|---|---------|-------|----------|---|---------------|-------|
|                 | В | 15x10mm | 2pcs  | <b>O</b> | I | 6x35mm        | 3pcs  |
|                 | С | 6x30mm  | 2pcs  |          | J |               | 1pc   |
| (8) <del></del> | D | 4x35mm  | 3pcs  | 70       | K | 4x12mm        | 1pc   |
| *               | Е | 4x20mm  | 6pcs  | ₩        | L |               | 1pc   |
| Samp.           | F | 6x18mm  | 36pcs | 0        | М | Paper Cover   | 36pcs |
|                 | G | 4mm     | 1pc   |          |   |               | •     |





## **Part List**













#### **TOPPLING FURNITURE WARNING:**

- ALWAYS secure it with an anchor device.
- Please seek professional advice if you are in doubt of what fixing device to use.
- Regularly check that anchors are securely maintained.
- Use safety drawer locks to prevent children climbing.
- Stability of tall items may be affected by thick pile carpet or uneven floors.
- Do not place unanchored televisions on furniture.

CAUTION: for your safety when attaching the anchor fixings, please note the following:

 Check any electrical wires or plumbing inside the wall before drilling any holes (if you are unsure please seek professional advice from a qualified tradesperson).



WARNING: PLEASE SECURE YOUR FURNITURE WITH THE SUPPLIED WALL FIXING. SCAN THE CODE FOR MORE INFORMATION.



## **A** WARNI