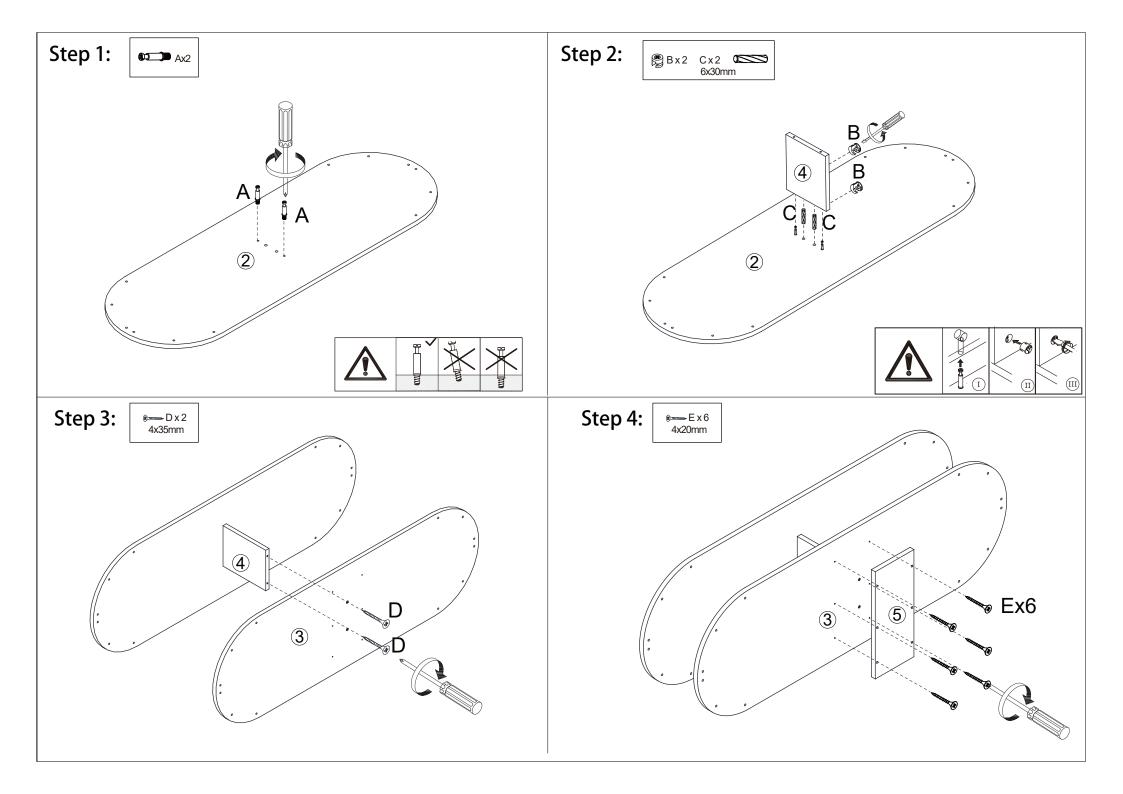

### **Hardware List**

|                 | Α | 6x35mm  | 2pcs  |          | Н | Felt Foot Pad | 8pcs  |
|-----------------|---|---------|-------|----------|---|---------------|-------|
|                 | В | 15x10mm | 2pcs  | <b>O</b> | I | 6x35mm        | 3pcs  |
|                 | С | 6x30mm  | 2pcs  |          | J |               | 1pc   |
| (8) <del></del> | D | 4x35mm  | 3pcs  | 70       | K | 4x12mm        | 1pc   |
| *               | Е | 4x20mm  | 6pcs  | ₩        | L |               | 1pc   |
| Samp.           | F | 6x18mm  | 36pcs | 0        | М | Paper Cover   | 36pcs |
|                 | G | 4mm     | 1pc   |          |   |               | •     |