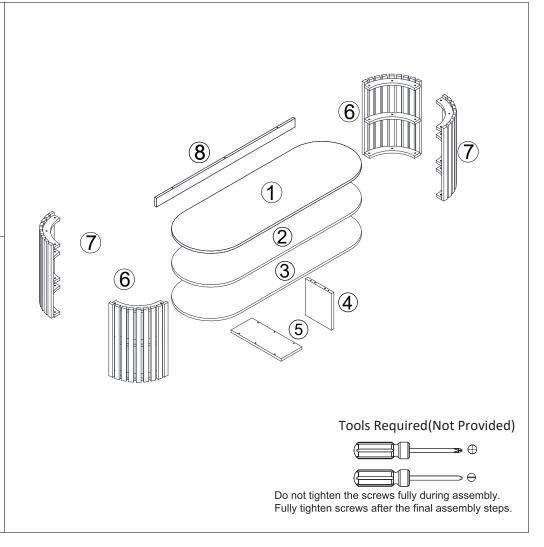

EQUIRED. FAILURE TO FOLLOW THESE WARNINGS COULD RESULT IN SERIOUS INJURY.

MAXIMUM SAFE LOAD: 25KGS FOR TOP, 5KGS FOR SHELF.

### **Hardware List**

|                 | Α | 6x35mm  | 2pcs  |          | Н | Felt Foot Pad | 8pcs  |
|-----------------|---|---------|-------|----------|---|---------------|-------|
|                 | В | 15x10mm | 2pcs  | <b>O</b> | I | 6x35mm        | 3pcs  |
|                 | С | 6x30mm  | 2pcs  |          | J |               | 1pc   |
| (8) <del></del> | D | 4x35mm  | 3pcs  | 70       | K | 4x12mm        | 1pc   |
| *               | Е | 4x20mm  | 6pcs  | ₩        | L |               | 1pc   |
| Samp.           | F | 6x18mm  | 36pcs | 0        | М | Paper Cover   | 36pcs |
|                 | G | 4mm     | 1pc   |          |   |               | •     |





## **Part List**













#### **TOPPLING FURNITURE WARNING:**

- ALWAYS secure it with an anchor device.
- Please seek professional advice if you are in doubt of what fixing device to use.
- Regularly check that anchors are securely maintained.
- Use safety drawer locks to prevent children climbing.
- Stability of tall items may be affected by thick pile carpet or uneven floors.
- Do not place unanchored televisions on furniture.

CAUTION: for your safety when attaching the anchor fixings, please note the following:

 Check any electrical wires or plumbing inside the wall before drilling any holes (if you are unsure please seek professional advice from a qualified tradesperson).



WARNING: PLEASE SECURE YOUR FURNITURE WITH THE SUPPLIED WALL FIXING. SCAN THE CODE FOR MORE INFORMATIO