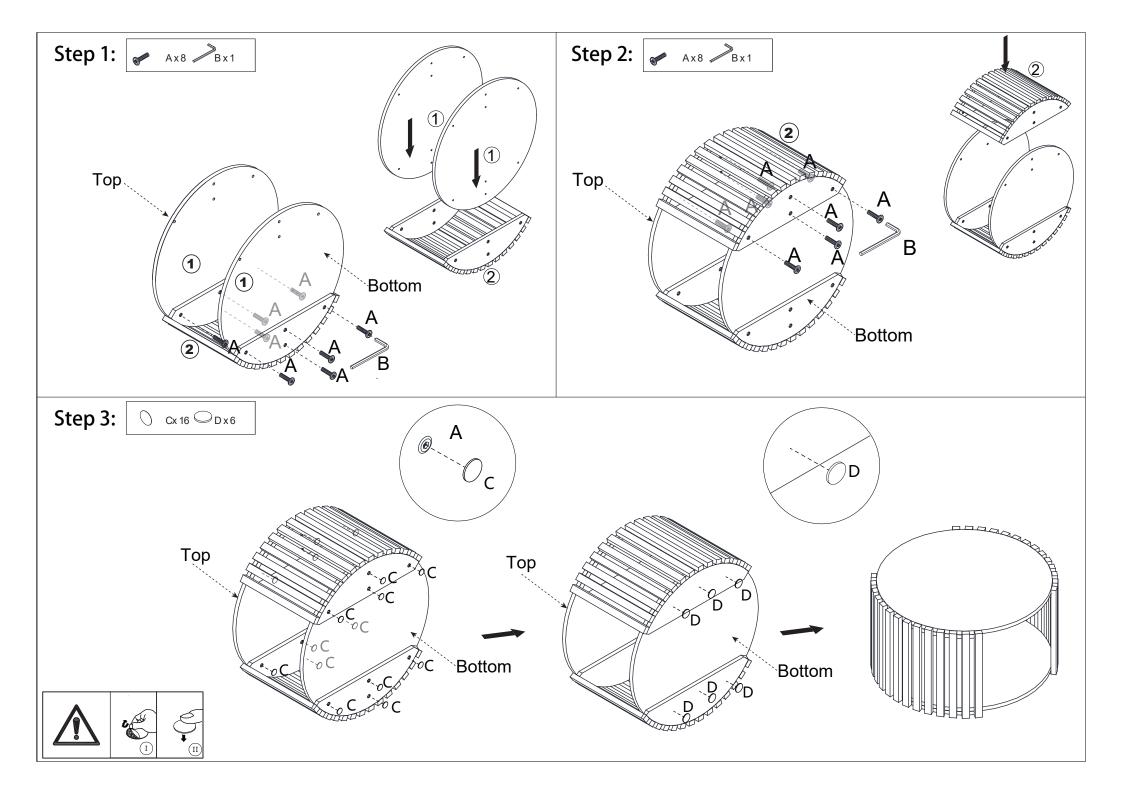

## **Hardware List**

| <b>O</b> mmo | Α | 6x18mm        | 16pcs |
|--------------|---|---------------|-------|
|              | В | 4mm           | 1pc   |
|              | С | Paper Cover   | 16pcs |
|              | D | Felt Foot Pad | 6pcs  |