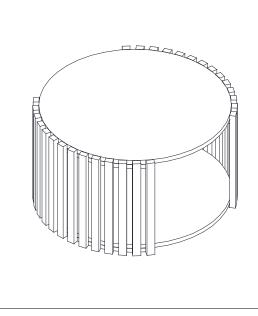

AY BE PRESENT WHEN FIRST OPENING THIS CARTON.SIMPLY ALLOW TO AIR OUTSIDE AND THIS WILL FADE. WARNING:

DO NOT STAND OR SIT ON THIS UNIT.DO NOT USE THIS UNIT UNLESS ALL BOLTS AND SCREWS ARE FIRMLY SECURED.DO NOT KNOCK OR DRAG THIS UNIT.USE ONLY ON A FLAT SURFACE. LOAD SHELF EVENLY TO PREVENT FROM TIPPING OVER. THIS PACKAGE CONTAINS SMALL PARTS AND SHARP POINTS. KEEP AWAY FROM CHILDREN AND BABIES. ADULT ASSEMBLY REQUIRED. FAILURE TO FOLLOW THESE WARNINGS COULD RESULT IN SERIOUS INJURY.

MAXIMUM SAFE LOAD: 10KGS FOR EACH SHELF.

## **Hardware List**

| <b>O</b> mmo | Α | 6x18mm        | 16pcs |
|--------------|---|---------------|-------|
|              | В | 4mm           | 1pc   |
|              | С | Paper Cover   | 16pcs |
|              | D | Felt Foot Pad | 6pcs  |

## **Part List**