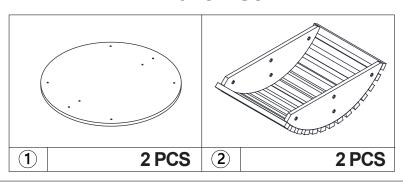

MAY BE PRESENT WHEN FIRST OPENING THIS CARTON.SIMPLY ALLOW TO AIR OUTSIDE AND THIS WILL FADE. WARNING:

DO NOT STAND OR SIT ON THIS UNIT.DO NOT USE THIS UNIT UNLESS ALL BOLTS AND SCREWS ARE FIRMLY SECURED.DO NOT KNOCK OR DRAG THIS UNIT.USE ONLY ON A FLAT SURFACE. LOAD SHELF EVENLY TO PREVENT FROM TIPPING OVER. THIS PACKAGE CONTAINS SMALL PARTS AND SHARP POINTS. KEEP AWAY FROM CHILDREN AND BABIES. ADULT ASSEMBLY REQUIRED. FAILURE TO FOLLOW THESE WARNINGS COULD RESULT IN SERIOUS INJURY.

MAXIMUM SAFE LOAD: 10KGS FOR EACH SHELF.

## **Hardware List**

| <b>O</b> mmo | Α | 6x18mm        | 16pcs |
|--------------|---|---------------|-------|
|              | В | 4mm           | 1pc   |
|              | С | Paper Cover   | 16pcs |
|              | D | Felt Foot Pad | 6pcs  |

## **Part List**