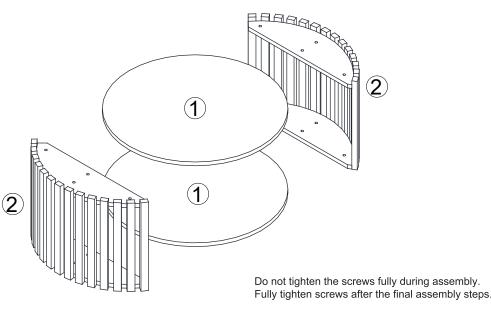

BE PRESENT WHEN FIRST OPENING THIS CARTON.SIMPLY ALLOW TO AIR OUTSIDE AND THIS WILL FADE. WARNING:

DO NOT STAND OR SIT ON THIS UNIT.DO NOT USE THIS UNIT UNLESS ALL BOLTS AND SCREWS ARE FIRMLY SECURED.DO NOT KNOCK OR DRAG THIS UNIT.USE ONLY ON A FLAT SURFACE. LOAD SHELF EVENLY TO PREVENT FROM TIPPING OVER. THIS PACKAGE CONTAINS SMALL PARTS AND SHARP POINTS. KEEP AWAY FROM CHILDREN AND BABIES. ADULT ASSEMBLY REQUIRED. FAILURE TO FOLLOW THESE WARNINGS COULD RESULT IN SERIOUS INJURY.

MAXIMUM SAFE LOAD: 10KGS FOR EACH SHELF.

## **Hardware List**

| <b>O</b> mmo | Α | 6x18mm        | 16pcs |
|--------------|---|---------------|-------|
|              | В | 4mm           | 1pc   |
|              | С | Paper Cover   | 16pcs |
|              | D | Felt Foot Pad | 6pcs  |

## **Part List**