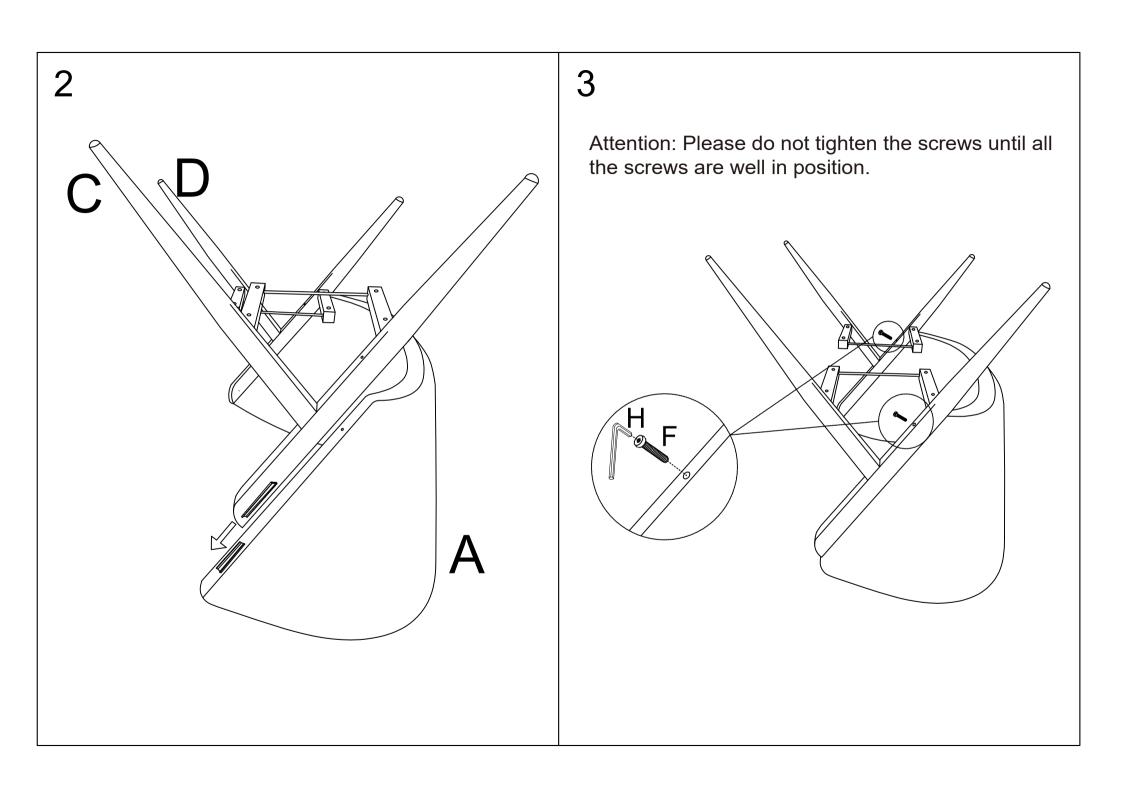

FAILURE TO FOLLOW THESE WARNINGS COULD RESULT IN SERIOUS INJURY.

**MAXIMUM SAFE LOAD: 100KG.** 

Attention: Assemble screws after the holes of legs and seat bottom alligned. Do not tighten screws until all the screws are well in position.