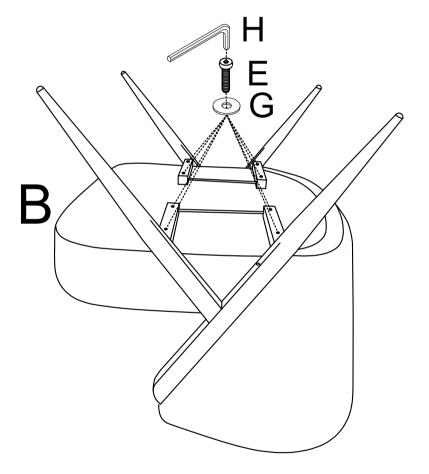

FAILURE TO FOLLOW THESE WARNINGS COULD RESULT IN SERIOUS INJURY.

**MAXIMUM SAFE LOAD: 100KG.** 

Attention: Assemble screws after the holes of legs and seat bottom alligned. Do not tighten screws until all the screws are well in position.