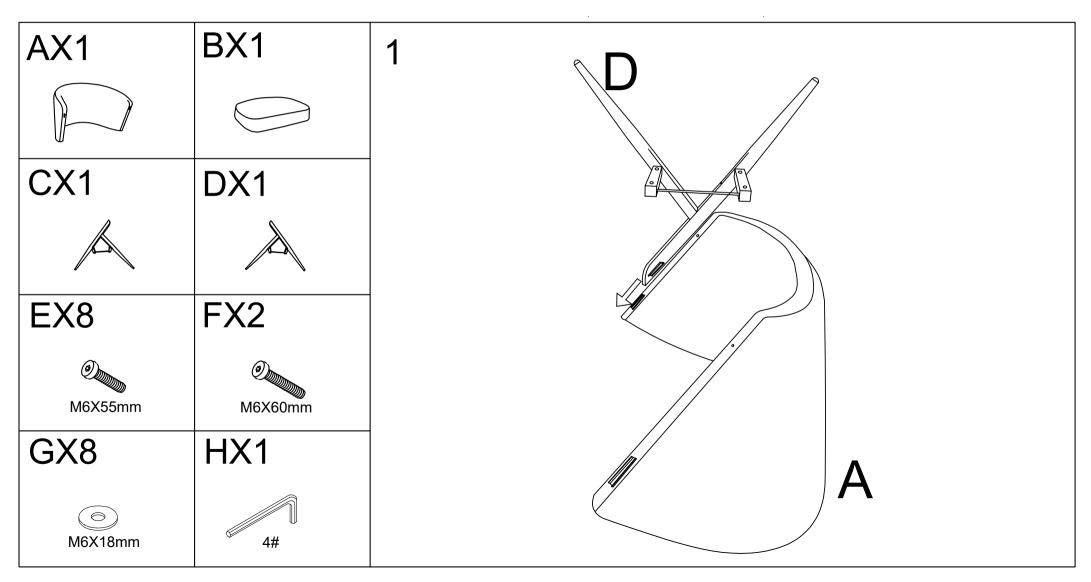

FAILURE TO FOLLOW THESE WARNINGS COULD RESULT IN SERIOUS INJURY.

**MAXIMUM SAFE LOAD: 100KG.** 

Attention: Assemble screws after the holes of legs and seat bottom alligned. Do not tighten screws until all the screws are well in position.