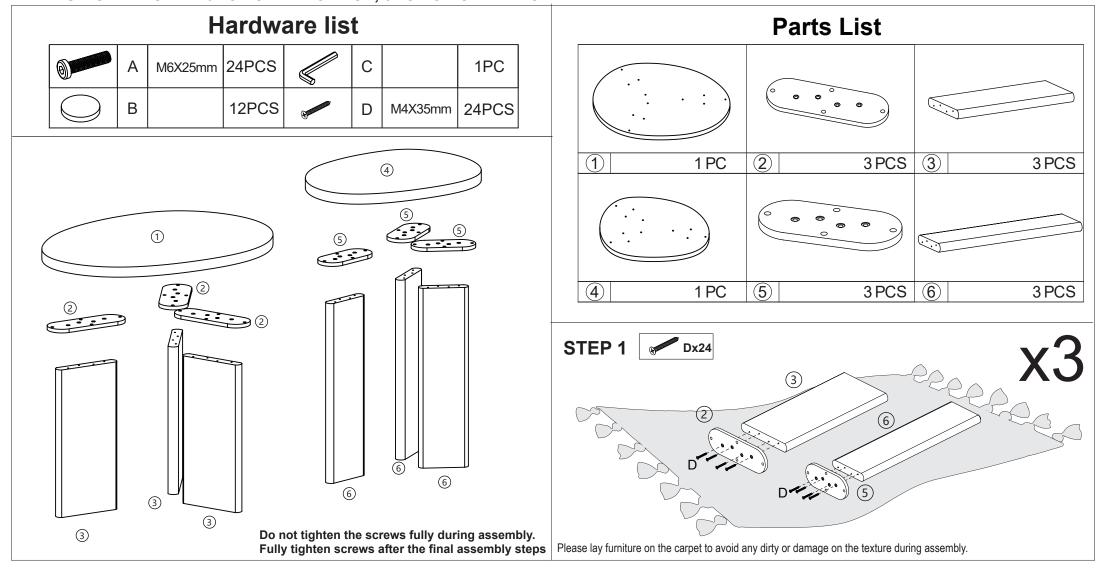

REGULARLY. PLEASE LAY FURNITURE ON THE CARPET TO AVOID ANY DIRTY OR DAMAGE ON THE TEXTURE DURING ASSEMBLY. KEEP AWAY FROM WATER AND DIRECT SUNLIGHT. STORE IN A DRY PLACE. FOR INDOOR AND DOMESTIC USE ONLY. A MILD ODOUR MAY BE PRESENT WHEN FIRST OPENING THIS CARTON. SIMPLY ALLOW TO AIR OUTSIDE AND THIS WILL FADE.

## **WARNING:**

DO NOT STAND OR SIT ON THIS UNIT. DO NOT USE THIS UNIT UNLESS ALL BOLTS AND SCREWS ARE FIRMLY SECURED. DO NOT KNOCK OR DRAG THIS UNIT. USE ONLY ON A FLAT SURFACE. DO NOT PLACE HOT ITEMS SUCH AS COFFEE CUPS DIRECTLY ON THE SURFACE. ADULT ASSEMBLY REQUIRED. FAILURE TO FOLLOW THESE WARNINGS COULD RESULT IN SERIOUS INJURY. THIS PACKAGE CONTAINS SMALL PARTS AND SHARP POINTS. KEEP AWAY FROM CHILDREN AND BABIES.

MAXIMUM SAFE LOAD: 10KG FOR LARGE TOP, 5KG FOR SMALL TOP.