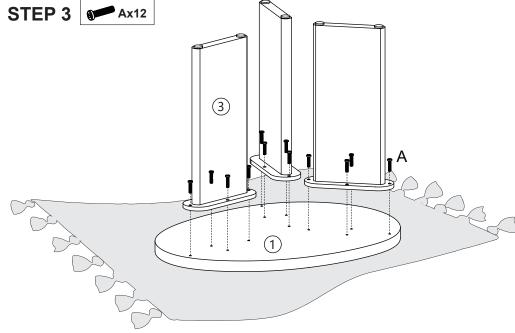

LARLY. PLEASE LAY FURNITURE ON THE CARPET TO AVOID ANY DIRTY OR DAMAGE ON THE TEXTURE DURING ASSEMBLY. KEEP AWAY FROM WATER AND DIRECT SUNLIGHT. STORE IN A DRY PLACE. FOR INDOOR AND DOMESTIC USE ONLY. A MILD ODOUR MAY BE PRESENT WHEN FIRST OPENING THIS CARTON. SIMPLY ALLOW TO AIR OUTSIDE AND THIS WILL FADE.

## **WARNING:**

DO NOT STAND OR SIT ON THIS UNIT. DO NOT USE THIS UNIT UNLESS ALL BOLTS AND SCREWS ARE FIRMLY SECURED. DO NOT KNOCK OR DRAG THIS UNIT. USE ONLY ON A FLAT SURFACE. DO NOT PLACE HOT ITEMS SUCH AS COFFEE CUPS DIRECTLY ON THE SURFACE. ADULT ASSEMBLY REQUIRED. FAILURE TO FOLLOW THESE WARNINGS COULD RESULT IN SERIOUS INJURY. THIS PACKAGE CONTAINS SMALL PARTS AND SHARP POINTS. KEEP AWAY FROM CHILDREN AND BABIES.

MAXIMUM SAFE LOAD: 10KG FOR LARGE TOP, 5KG FOR SMALL TOP.