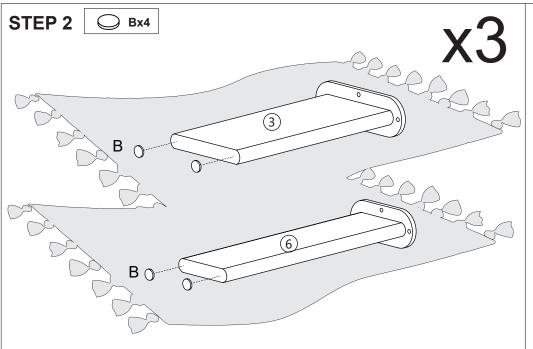

GULARLY. PLEASE LAY FURNITURE ON THE CARPET TO AVOID ANY DIRTY OR DAMAGE ON THE TEXTURE DURING ASSEMBLY. KEEP AWAY FROM WATER AND DIRECT SUNLIGHT. STORE IN A DRY PLACE. FOR INDOOR AND DOMESTIC USE ONLY. A MILD ODOUR MAY BE PRESENT WHEN FIRST OPENING THIS CARTON. SIMPLY ALLOW TO AIR OUTSIDE AND THIS WILL FADE.

## **WARNING:**

DO NOT STAND OR SIT ON THIS UNIT. DO NOT USE THIS UNIT UNLESS ALL BOLTS AND SCREWS ARE FIRMLY SECURED. DO NOT KNOCK OR DRAG THIS UNIT. USE ONLY ON A FLAT SURFACE. DO NOT PLACE HOT ITEMS SUCH AS COFFEE CUPS DIRECTLY ON THE SURFACE. ADULT ASSEMBLY REQUIRED. FAILURE TO FOLLOW THESE WARNINGS COULD RESULT IN SERIOUS INJURY. THIS PACKAGE CONTAINS SMALL PARTS AND SHARP POINTS. KEEP AWAY FROM CHILDREN AND BABIES.

MAXIMUM SAFE LOAD: 10KG FOR LARGE TOP, 5KG FOR SMALL TOP.