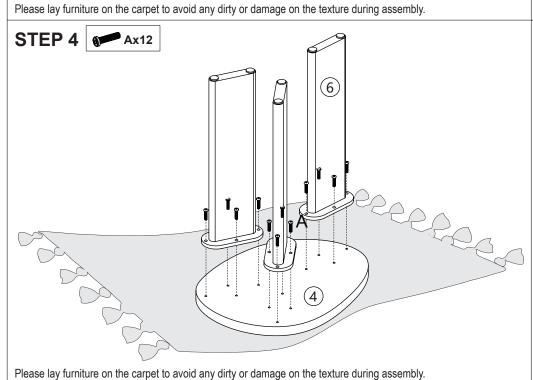

RLY. PLEASE LAY FURNITURE ON THE CARPET TO AVOID ANY DIRTY OR DAMAGE ON THE TEXTURE DURING ASSEMBLY. KEEP AWAY FROM WATER AND DIRECT SUNLIGHT. STORE IN A DRY PLACE. FOR INDOOR AND DOMESTIC USE ONLY. A MILD ODOUR MAY BE PRESENT WHEN FIRST OPENING THIS CARTON. SIMPLY ALLOW TO AIR OUTSIDE AND THIS WILL FADE.

## **WARNING:**

DO NOT STAND OR SIT ON THIS UNIT. DO NOT USE THIS UNIT UNLESS ALL BOLTS AND SCREWS ARE FIRMLY SECURED. DO NOT KNOCK OR DRAG THIS UNIT. USE ONLY ON A FLAT SURFACE. DO NOT PLACE HOT ITEMS SUCH AS COFFEE CUPS DIRECTLY ON THE SURFACE. ADULT ASSEMBLY REQUIRED. FAILURE TO FOLLOW THESE WARNINGS COULD RESULT IN SERIOUS INJURY. THIS PACKAGE CONTAINS SMALL PARTS AND SHARP POINTS. KEEP AWAY FROM CHILDREN AND BABIES.

MAXIMUM SAFE LOAD: 10KG FOR LARGE TOP, 5KG FOR SMALL TOP.