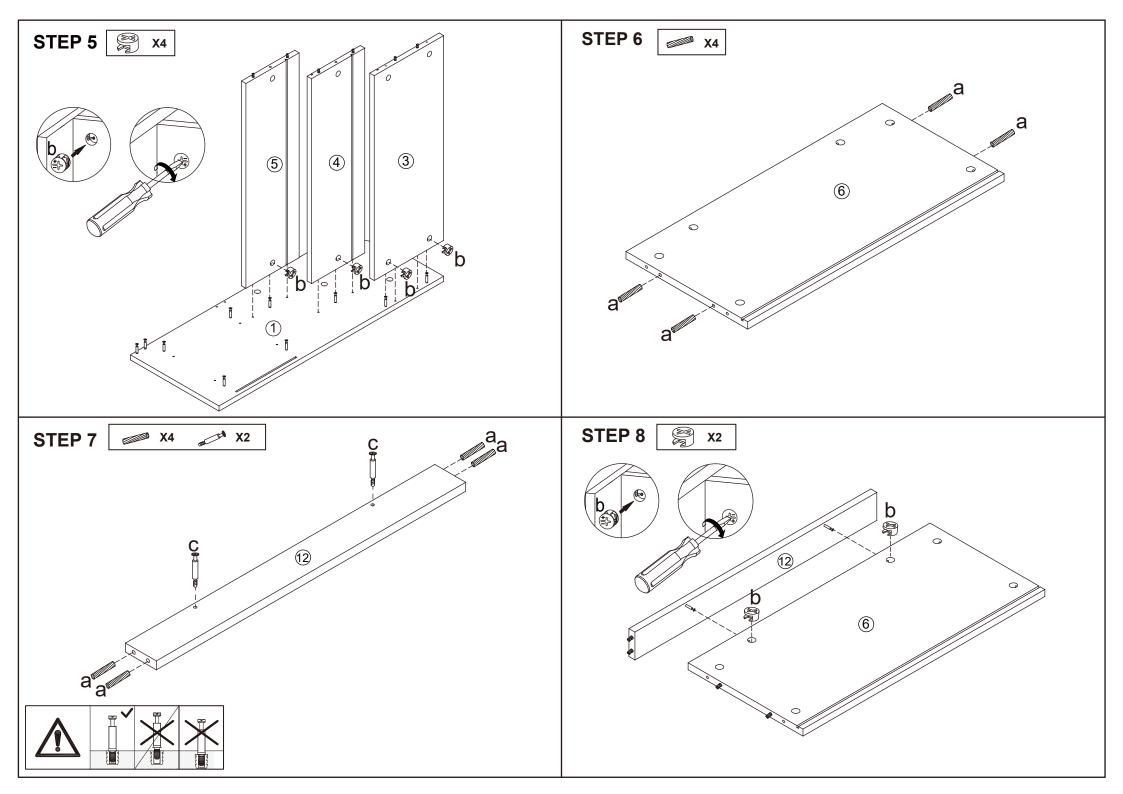

## **Hardware list**

|              | а | 6X30mm | 26PCS |
|--------------|---|--------|-------|
|              | b |        | 22PCS |
| and the      | С |        | 22PCS |
| * mmm        | d | 4X35mm | 2PCS  |
| <b>Spann</b> | е | 4X12mm | 2PCS  |

| O Freeze   | f |        | 2PCS |
|------------|---|--------|------|
|            | g |        | 2PCS |
| <b>(0)</b> | h |        | 4PCS |
| (S) IIII   | i | 3X14mm | 4PCS |