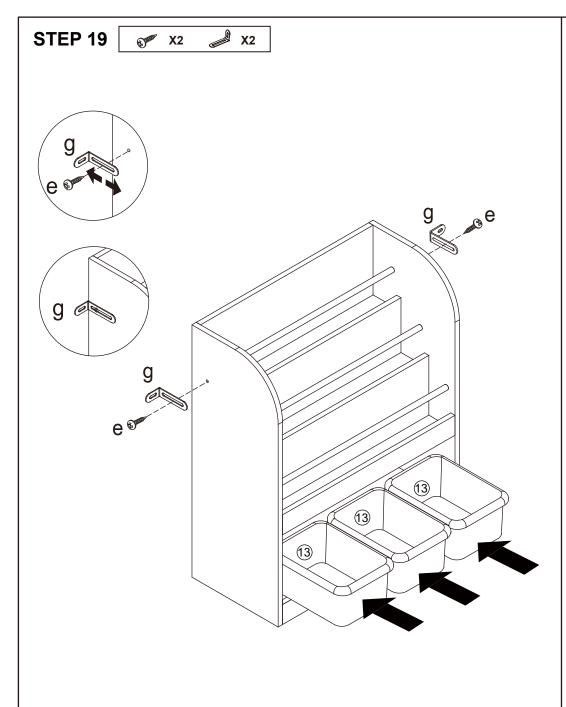

ct. Use only on a flat surface. Do not use until all screws, bolts and knobs are firmly secured. This product contains small parts and sharp points, keep away from children and babies. Adult assembly required. Failure to follow these warnings could result in serious injury.

MAXIMUM TOTAL LOADING WEIGHT: 2KGS FOR EACH LAYER AND TUB, MAXIMUM LOADING 12KGS.

## **Hardware list**

|              | а | 6X30mm | 26PCS |
|--------------|---|--------|-------|
|              | b |        | 22PCS |
| and the      | С |        | 22PCS |
| * mmm        | d | 4X35mm | 2PCS  |
| <b>Spann</b> | е | 4X12mm | 2PCS  |

| O Freeze   | f |        | 2PCS |
|------------|---|--------|------|
|            | g |        | 2PCS |
| <b>(0)</b> | h |        | 4PCS |
| (S) IIII   | i | 3X14mm | 4PCS |

















# STEP 20



#### Warning:

- It is strongly recommended that this product is permanently fixed to the wall.
- Please seek professional advice if you are in doubt of what fixing device to use.
- Regularly check that anchors are securely maintained.
- Use safety drawer locks to prevent children climbing.
- Stability of tall items may be affected by thick pile carpet or uneven floors.
- Do not place unanchored televisions on furniture. Caution: for your safety when attaching the anchor fixings, please note the following:
- Check any electrical wires or plumbing inside the wall before drilling any holes (if you are unsure please seek professional advice from a qualified tradesperson)



WARNING: PLEASE SECURE YOUR FURNITURE WITH THE SUPPLIED WALL FIXING. SCAN THE CODE FOR MORE INFORMATION.