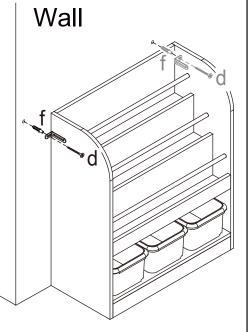

# STEP 20

#### Warning:

- It is strongly recommended that this product is permanently fixed to the wall.
- Please seek professional advice if you are in doubt of what fixing device to use.
- Regularly check that anchors are securely maintained.
- Use safety drawer locks to prevent children climbing.
- Stability of tall items may be affected by thick pile carpet or uneven floors.
- Do not place unanchored televisions on furniture. Caution: for your safety when attaching the anchor fixings, please note the following:
- Check any electrical wires or plumbing inside the wall before drilling any holes (if you are unsure please seek professional advice from a qualified tradesperson)

WARNING: PLEASE SECURE YOUR FURNITURE WITH THE SUPPLIED WALL FIXING. SCAN THE CODE FOR MORE INFORMATION.