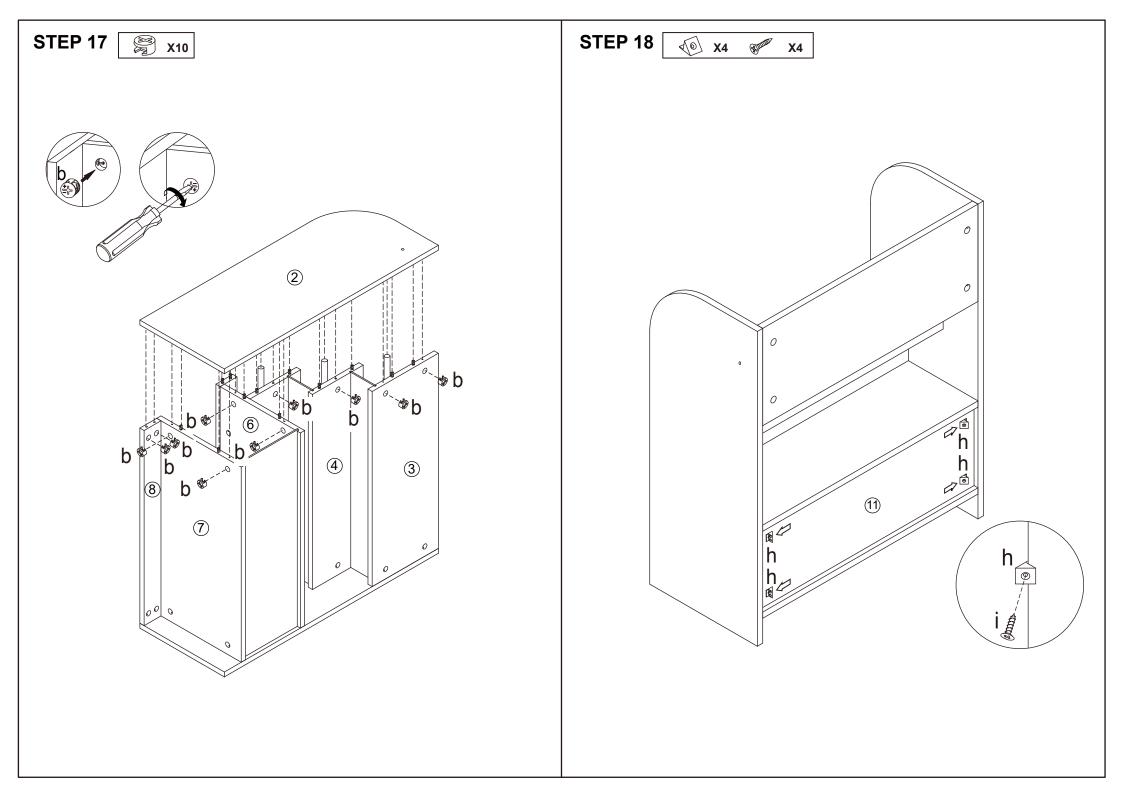

duct. Use only on a flat surface. Do not use until all screws, bolts and knobs are firmly secured. This product contains small parts and sharp points, keep away from children and babies. Adult assembly required. Failure to follow these warnings could result in serious injury.

MAXIMUM TOTAL LOADING WEIGHT: 2KGS FOR EACH LAYER AND TUB, MAXIMUM LOADING 12KGS.

## **Hardware list**

|              | а | 6X30mm | 26PCS |
|--------------|---|--------|-------|
|              | b |        | 22PCS |
| and the      | С |        | 22PCS |
| * mmm        | d | 4X35mm | 2PCS  |
| <b>Spann</b> | е | 4X12mm | 2PCS  |

| O Freeze   | f |        | 2PCS |
|------------|---|--------|------|
|            | g |        | 2PCS |
| <b>(0)</b> | h |        | 4PCS |
| (S) IIII   | i | 3X14mm | 4PCS |

















# STEP 20



#### Warning:

- It is strongly recommended that this product is permanently fixed to the wall.
- Please seek professional advice if you are in doubt of what fixing device to use.
- Regularly check that anchors are securely maintained.
- Use safety drawer locks to prevent children climbing.
- Stability of tall items may be affected by thick pile carpet or uneven floors.
- Do not place unanchored televisions on furniture. Caution: for your safety when attaching the anchor fixings, please note the following:
- Check any electrical wires or plumbing inside the wall before drilling any holes (if you are unsure please seek professional advice from a qualified tradesperson)



WARNING: PLEASE SECURE YOUR FURNITURE WITH THE SUPPLIED WALL FIXING. SCAN THE CODE FOR MORE INFORMATION