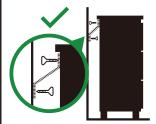

#### Warning:

- It is strongly recommended that this product is permanently fixed to the wall.
- Please seek professional advice if you are in doubt of what fixing device to use.
- Regularly check that anchors are securely maintained.
- Use safety drawer locks to prevent children climbing.
- Stability of tall items may be affected by thick pile carpet or uneven floors.
- Do not place unanchored televisions on furniture. Caution: for your safety when attaching the anchor fixings, please note the following:
- Check any electrical wires or plumbing inside the wall before drilling any holes (if you are unsure please seek professional advice from a qualified tradesperson)

WARNING: PLEASE SECURE YOUR FURNITURE WITH THE SUPPLIED WALL FIXING. SCAN THE CODE FOR MORE INFORMATION.