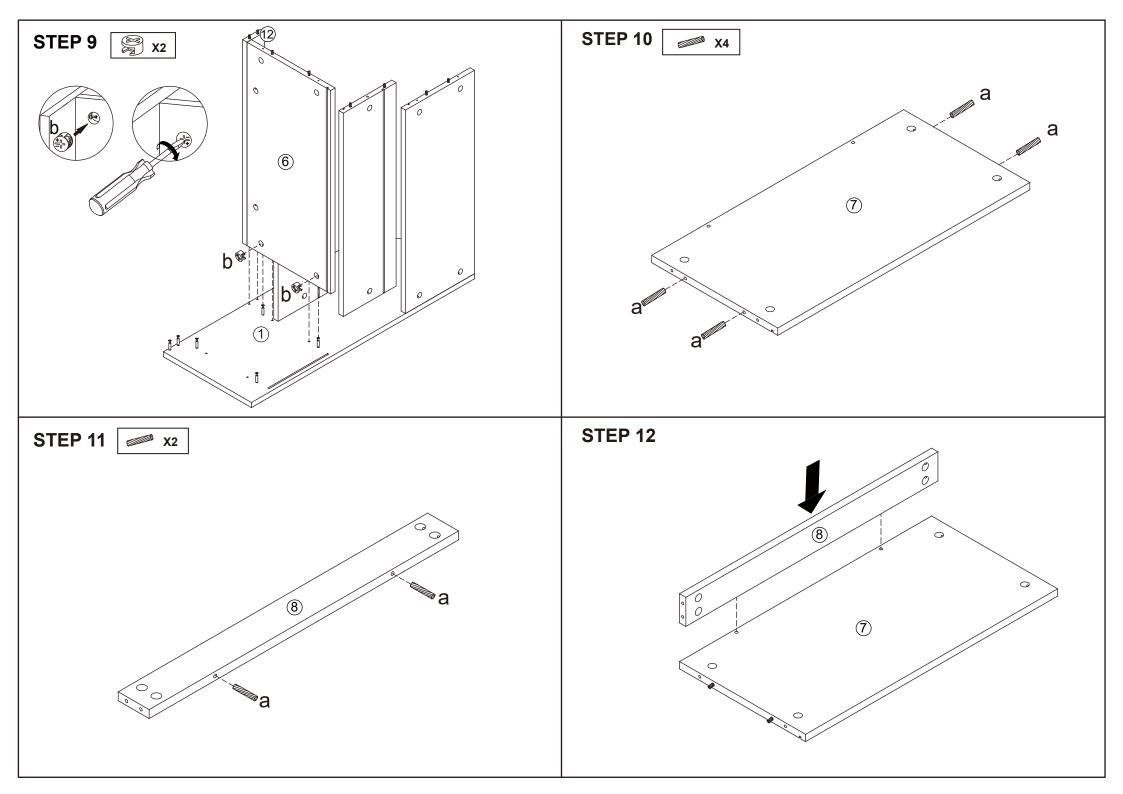

product. Use only on a flat surface. Do not use until all screws, bolts and knobs are firmly secured. This product contains small parts and sharp points, keep away from children and babies. Adult assembly required. Failure to follow these warnings could result in serious injury.

MAXIMUM TOTAL LOADING WEIGHT: 2KGS FOR EACH LAYER AND TUB, MAXIMUM LOADING 12KGS.

## **Hardware list**

|              | а | 6X30mm | 26PCS |
|--------------|---|--------|-------|
|              | b |        | 22PCS |
| and the      | С |        | 22PCS |
| * mmm        | d | 4X35mm | 2PCS  |
| <b>Spann</b> | е | 4X12mm | 2PCS  |

| O Freeze   | f |        | 2PCS |
|------------|---|--------|------|
|            | g |        | 2PCS |
| <b>(0)</b> | h |        | 4PCS |
| (S) IIII   | i | 3X14mm | 4PCS |

















# STEP 20



#### Warning:

- It is strongly recommended that this product is permanently fixed to the wall.
- Please seek professional advice if you are in doubt of what fixing device to use.
- Regularly check that anchors are securely maintained.
- Use safety drawer locks to prevent children climbing.
- Stability of tall items may be affected by thick pile carpet or uneven floors.
- Do not place unanchored televisions on furniture. Caution: for your safety when attaching the anchor fixings, please note the following:
- Check any electrical wires or plumbing inside the wall before drilling any holes (if you are unsure please seek professional advice from a qualified tradesperson)



WARNING: PLEASE SECURE YOUR FURNITURE WITH THE SUPPLIED WALL FIXING. SCAN THE CODE FOR MORE INFORMA