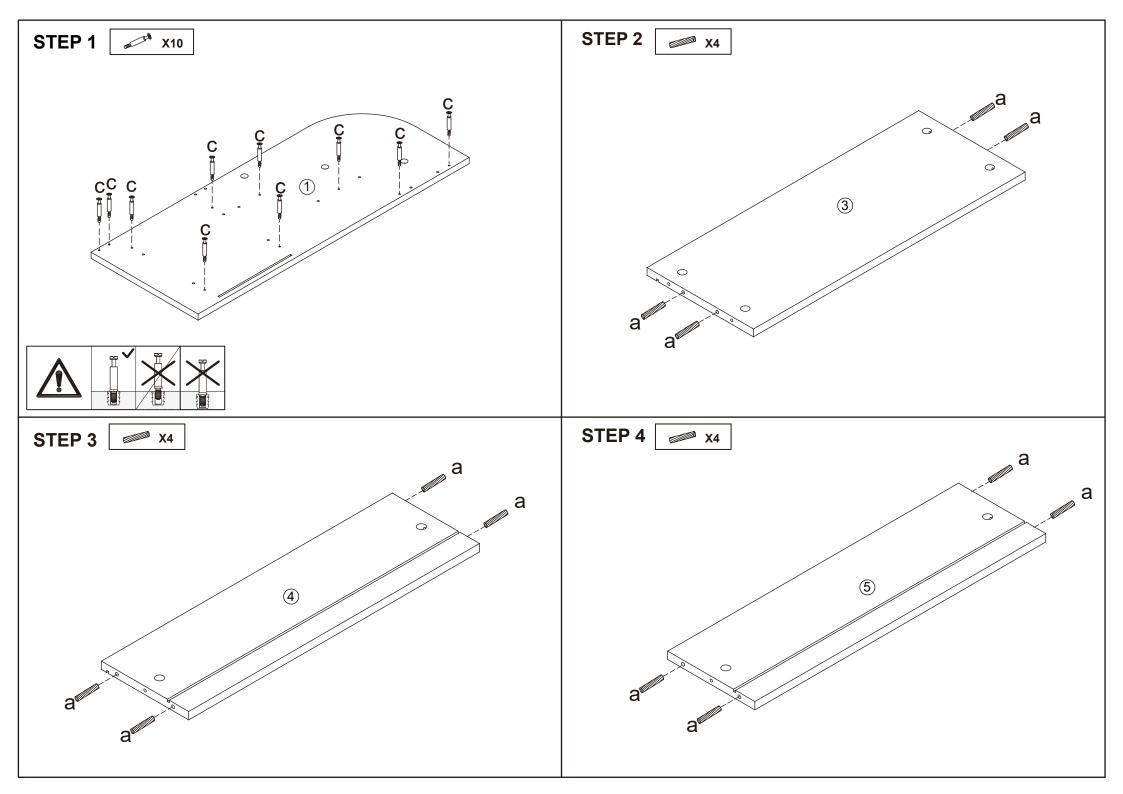

## **Hardware list**

|              | а | 6X30mm | 26PCS |
|--------------|---|--------|-------|
|              | b |        | 22PCS |
| and the      | С |        | 22PCS |
| * mmm        | d | 4X35mm | 2PCS  |
| <b>Spann</b> | е | 4X12mm | 2PCS  |

| O Freeze   | f |        | 2PCS |
|------------|---|--------|------|
|            | g |        | 2PCS |
| <b>(0)</b> | h |        | 4PCS |
| (S) IIII   | i | 3X14mm | 4PCS |