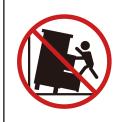

### Children have died from furniture tipover.

- ALWAYS secure it with an anchor device.
- NEVER allow children to stand, climb or hang on drawers, doors, or shelves.
- NEVER open more than one drawer at a time.
- Place heavy items down low.

NEVER put a TV on this furniture

This is a permanent label. Do not remove!