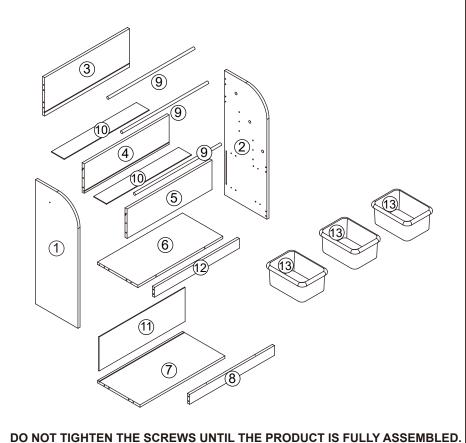

# Assembly Instructions 43517947 KIDS BOOKCASE WITH STORAGE UNIT

**CARE INSTRUCTION:** Wipe clean with a soft dry or damp cloth. Keep away from water and direct sunlight. For indoor and domestic use. Check and tighten all parts regularly.