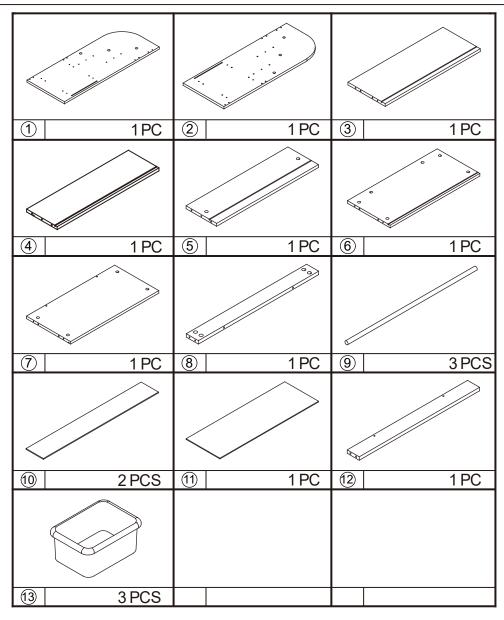

# Assembly Instructions 43517947 KIDS BOOKCASE WITH STORAGE UNIT

**CARE INSTRUCTION:** Wipe clean with a soft dry or damp cloth. Keep away from water and direct sunlight. For indoor and domestic use. Check and tighten all parts regularly.