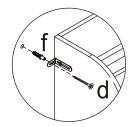

# STEP 20

#### Warning:

- It is strongly recommended that this product is permanently fixed to the wall.
- Please seek professional advice if you are in doubt of what fixing device to use.
- Regularly check that anchors are securely maintained.
- Use safety drawer locks to prevent children climbing.
- Stability of tall items may be affected by thick pile carpet or uneven floors.
- Do not place unanchored televisions on furniture. Caution: for your safety when attaching the anchor fixings, please note the following:
- Check any electrical wires or plumbing inside the wall before drilling any holes (if you are unsure please seek professional advice from a qualified tradesperson)

WARNING: PLEASE SECURE YOUR FURNITURE WITH THE SUPPLIED WALL FIXING. SCAN THE CODE FOR MORE INFORMATION.