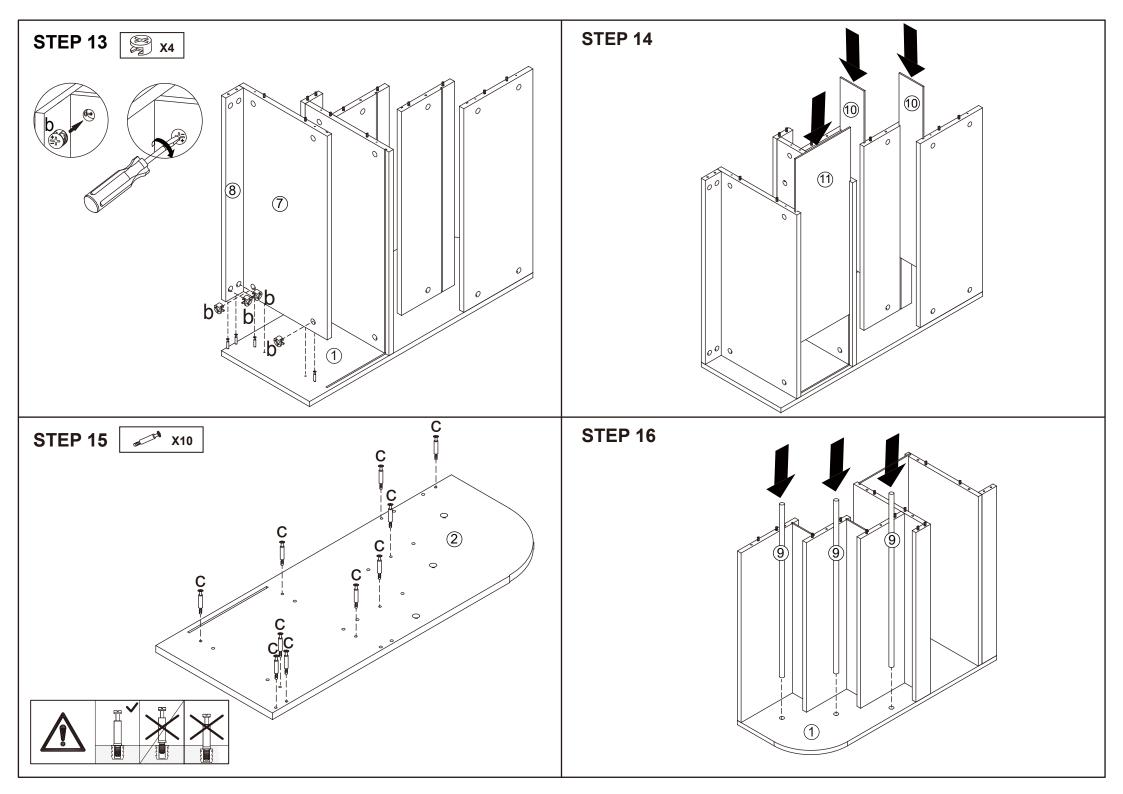

roduct. Use only on a flat surface. Do not use until all screws, bolts and knobs are firmly secured. This product contains small parts and sharp points, keep away from children and babies. Adult assembly required. Failure to follow these warnings could result in serious injury.

MAXIMUM TOTAL LOADING WEIGHT: 2KGS FOR EACH LAYER AND TUB, MAXIMUM LOADING 12KGS.

## **Hardware list**

|              | а | 6X30mm | 26PCS |
|--------------|---|--------|-------|
|              | b |        | 22PCS |
| and the      | С |        | 22PCS |
| * mmm        | d | 4X35mm | 2PCS  |
| <b>Spann</b> | е | 4X12mm | 2PCS  |

| O Freeze   | f |        | 2PCS |
|------------|---|--------|------|
|            | g |        | 2PCS |
| <b>(0)</b> | h |        | 4PCS |
| (S) IIII   | i | 3X14mm | 4PCS |

















# STEP 20



#### Warning:

- It is strongly recommended that this product is permanently fixed to the wall.
- Please seek professional advice if you are in doubt of what fixing device to use.
- Regularly check that anchors are securely maintained.
- Use safety drawer locks to prevent children climbing.
- Stability of tall items may be affected by thick pile carpet or uneven floors.
- Do not place unanchored televisions on furniture. Caution: for your safety when attaching the anchor fixings, please note the following:
- Check any electrical wires or plumbing inside the wall before drilling any holes (if you are unsure please seek professional advice from a qualified tradesperson)



WARNING: PLEASE SECURE YOUR FURNITURE WITH THE SUPPLIED WALL FIXING. SCAN THE CODE FOR MORE INFORMATI