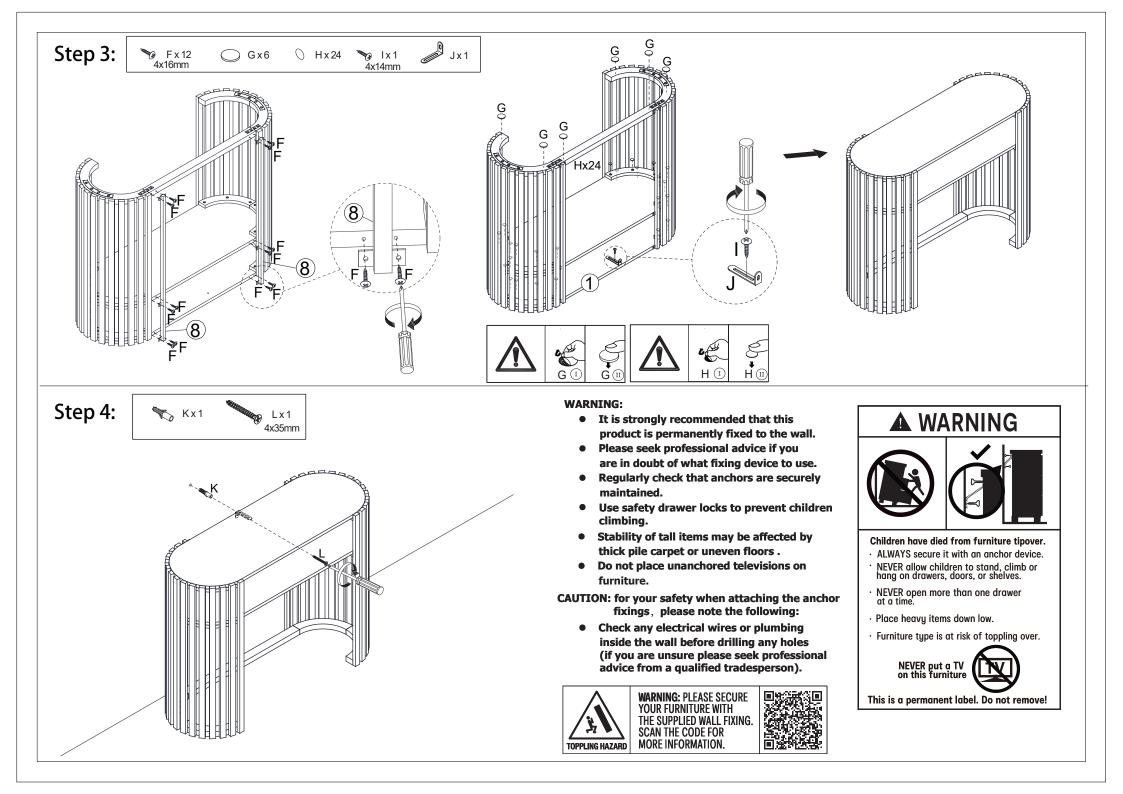

## CARE INSTRUCTIONS:

WIPE CLEAN WITH A SOFT DAMP CLOTH.DO NOT USE ABRASIVE MATERIALS AND SOLVENTS.CHECK AND TIGHTEN ALL PARTS REGULARLY.DO NOT PLACE HOT ITEMS SUCH AS COFFEE CUPS DIRECTLY ON THE SURFACE.KEEP AWAY FROM WATER AND DIRECT SUNLIGHT.STORE IN A DRY PLACE.FOR DOMESTIC USE ONLY.FOR INDOOR USE ONLY.A MILD ODOUR MAY BE PRESENT WHEN FIRST OPENING THIS CARTON.SIMPLY ALLOW TO AIR OUTSIDE AND THIS WILL FADE. WARNING:

DO NOT STAND OR SIT ON THIS UNIT.DO NOT USE THIS UNIT UNLESS ALL BOLTS AND SCREWS ARE FIRMLY SECURED.DO NOT KNOCK OR DRAG THIS UNIT.USE ONLY ON A FLAT SURFACE. LOAD SHELF EVENLY TO PREVENT FROM TIPPING OVER. THIS PACKAGE CONTAINS SMALL PARTS AND SHARP POINTS. KEEP AWAY FROM CHILDREN AND BABIES. ADULT ASSEMBLY REQUIRED. FAILURE TO FOLLOW THESE WARNINGS COULD RESULT IN SERIOUS INJURY. MAXIMUM SAFE LOAD:20KG FOR TABLE TOP, 10KG FOR SHELF.

|       |   |        |       | Hai                                                                                                             | rdwa | are List                                                                                                        |       |                                                                                                                 |   |        |     |
|-------|---|--------|-------|-----------------------------------------------------------------------------------------------------------------|------|-----------------------------------------------------------------------------------------------------------------|-------|-----------------------------------------------------------------------------------------------------------------|---|--------|-----|
| Omm   | A | 6x18mm | 24pcs | 835 <sup>8</sup>                                                                                                | E    |                                                                                                                 | 2pcs  | Name (B                                                                                                         | I | 4x14mm | 1pc |
|       | В |        | 1pc   | Name of the second s | F    | 4x16mm                                                                                                          | 12pcs |                                                                                                                 | J |        | 1pc |
| 0jm   | С | 6x10mm | 16pcs | $\bigcirc$                                                                                                      | G    | Felt Foot Pad                                                                                                   | 6pcs  |                                                                                                                 | К |        | 1pc |
| E and | D |        | 2pcs  | 0                                                                                                               | Н    | Paper Cover                                                                                                     | 24pcs | Contraction of the second s | L | 4x35mm | 1pc |
|       |   |        |       |                                                                                                                 |      | 8 1   9 2   6 5   0 5   0 5   0 5   0 5   0 5   0 5   0 5   0 5   0 5   0 5   0 5   0 5   0 5   0 5   0 5   0 5 |       |                                                                                                                 |   |        |     |