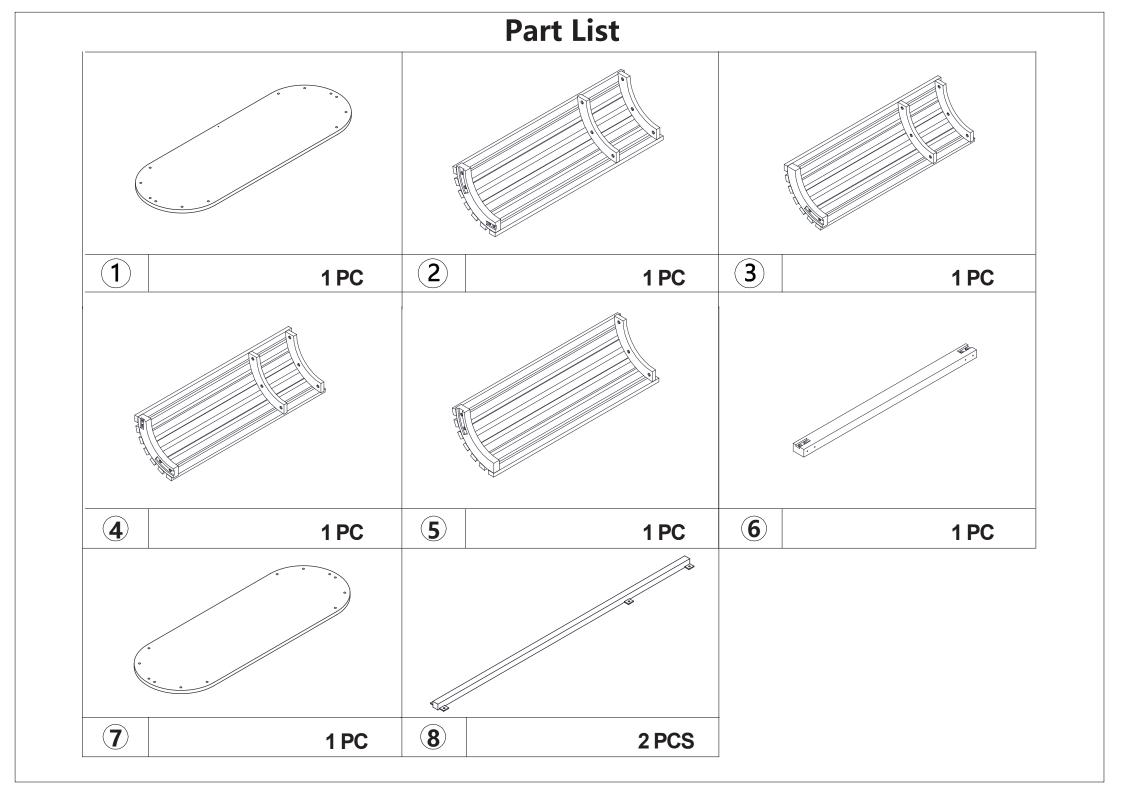

|       |   |        |       | Hai                                                                                                             | rdwa | are List                                                                                                        |       |                                                                                                                 |   |        |     |
|-------|---|--------|-------|-----------------------------------------------------------------------------------------------------------------|------|-----------------------------------------------------------------------------------------------------------------|-------|-----------------------------------------------------------------------------------------------------------------|---|--------|-----|
| Omm   | A | 6x18mm | 24pcs | 835 <sup>8</sup>                                                                                                | E    |                                                                                                                 | 2pcs  | Name (B                                                                                                         | I | 4x14mm | 1pc |
|       | В |        | 1pc   | Name of the second s | F    | 4x16mm                                                                                                          | 12pcs |                                                                                                                 | J |        | 1pc |
| 0jm   | С | 6x10mm | 16pcs | $\bigcirc$                                                                                                      | G    | Felt Foot Pad                                                                                                   | 6pcs  |                                                                                                                 | К |        | 1pc |
| E and | D |        | 2pcs  | 0                                                                                                               | Н    | Paper Cover                                                                                                     | 24pcs | Contraction of the second s | L | 4x35mm | 1pc |
|       |   |        |       |                                                                                                                 |      | 8 1   9 2   6 5   0 5   0 5   0 5   0 5   0 5   0 5   0 5   0 5   0 5   0 5   0 5   0 5   0 5   0 5   0 5   0 5 |       |                                                                                                                 |   |        |     |