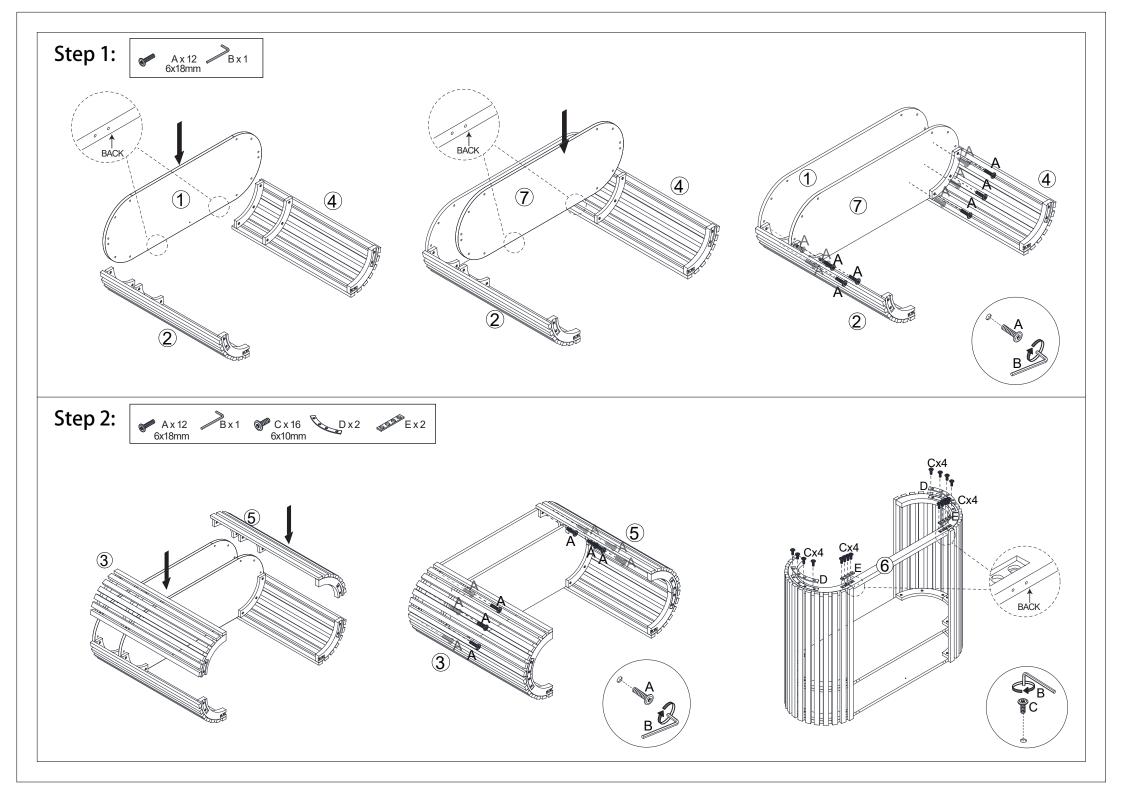

|       |   |        |       | Hai                                                                                                             | rdwa | are List                                                                                                        |       |                                                                                                                 |   |        |     |
|-------|---|--------|-------|-----------------------------------------------------------------------------------------------------------------|------|-----------------------------------------------------------------------------------------------------------------|-------|-----------------------------------------------------------------------------------------------------------------|---|--------|-----|
| Omm   | A | 6x18mm | 24pcs | 835 <sup>8</sup>                                                                                                | E    |                                                                                                                 | 2pcs  | Name (B                                                                                                         | I | 4x14mm | 1pc |
|       | В |        | 1pc   | Name of the second s | F    | 4x16mm                                                                                                          | 12pcs |                                                                                                                 | J |        | 1pc |
| 0jm   | С | 6x10mm | 16pcs | $\bigcirc$                                                                                                      | G    | Felt Foot Pad                                                                                                   | 6pcs  |                                                                                                                 | К |        | 1pc |
| E and | D |        | 2pcs  | 0                                                                                                               | Н    | Paper Cover                                                                                                     | 24pcs | Contraction of the second s | L | 4x35mm | 1pc |
|       |   |        |       |                                                                                                                 |      | 8 1   9 2   6 5   0 5   0 5   0 5   0 5   0 5   0 5   0 5   0 5   0 5   0 5   0 5   0 5   0 5   0 5   0 5   0 5 |       |                                                                                                                 |   |        |     |