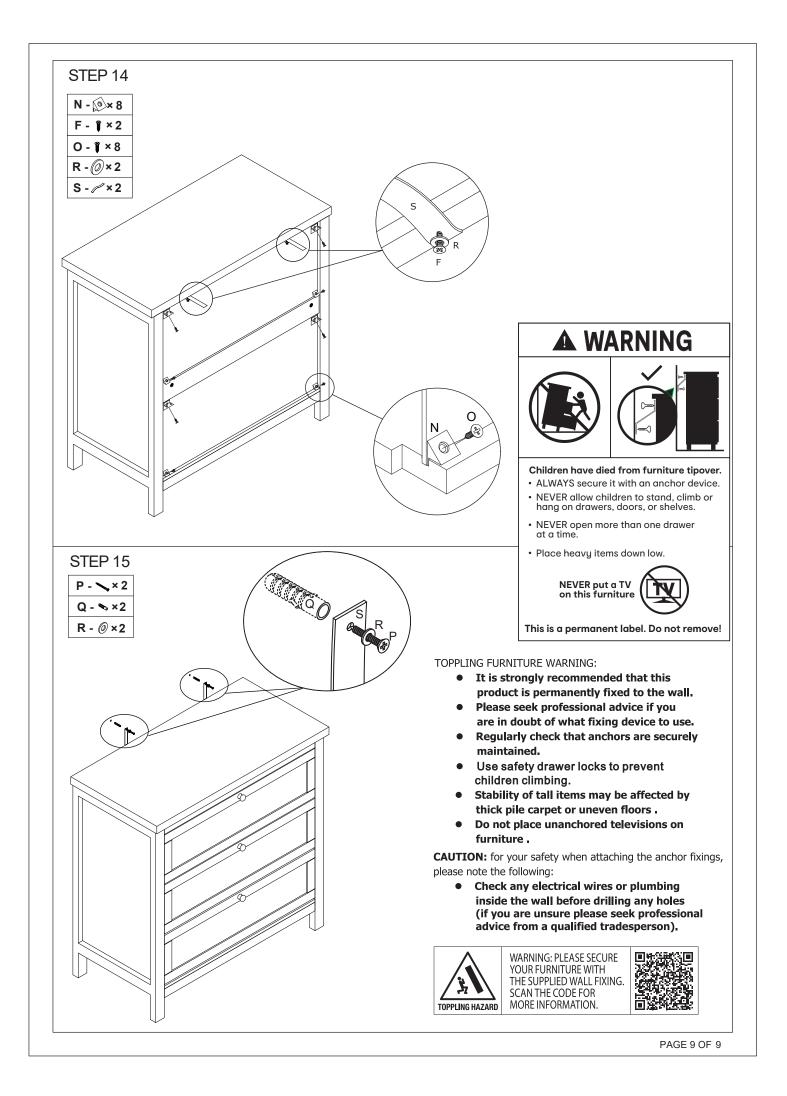

## WARNING:

DO NOT STAND, SIT OR LEAN ON THIS UNIT. DO NOT USE THIS UNIT AS A STEP LADDER OR AS A CHOPPING SURFACE. KEEP AWAY FROM CHILDREN AND BABIES. ADULT ASSEMBLY REQUIRED. USE ONLY ON A FLAT SURFACE. DO NOT USE THIS UNIT UNLESS ALL BOLTS AND SCREWS ARE FIRMLY SECURED. **MAXIMUM SAFE LOAD: 15KG FOR TOP, 7KG FOR EACH DRAWER.** 