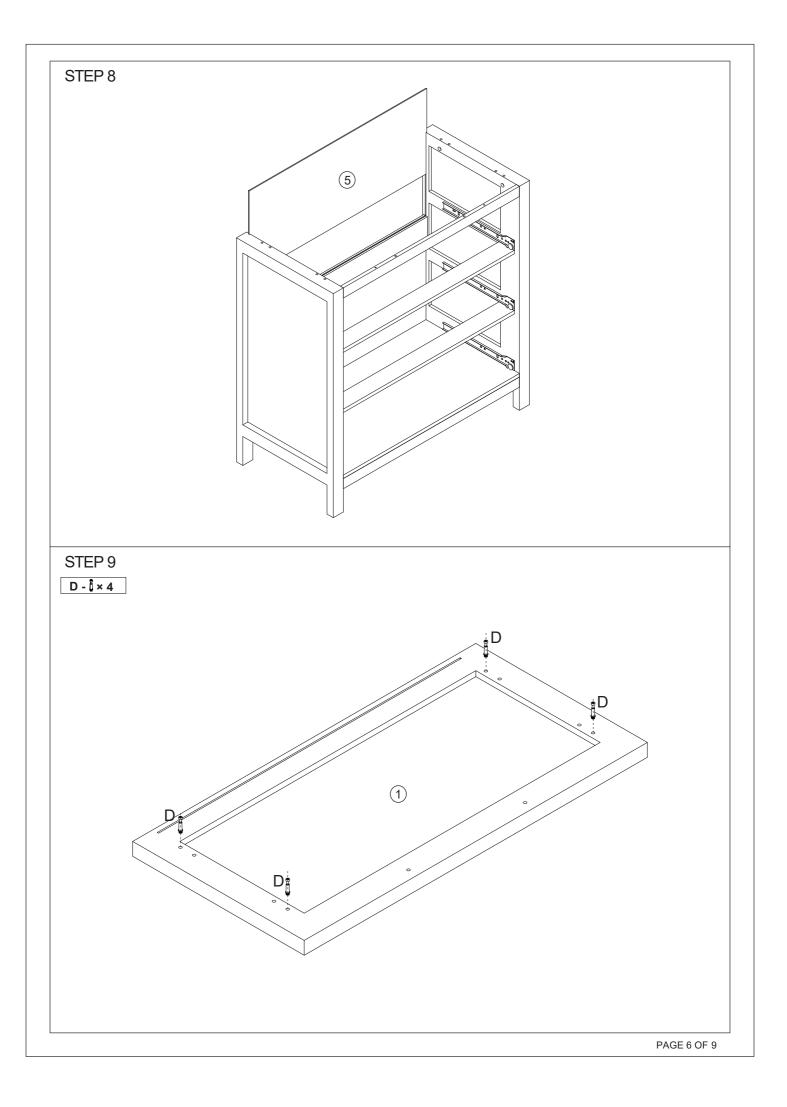

|        |  |
| 5            | 2pcs      |         | 6     | 1pc          |   | 7       | 3pcs    | (                                        | 8) | 2pcs   |        |  |
|              |           |         |       |              |   |         |         |                                          |    |        |        |  |
| 9            | 3pcs      |         | (10)  | 3pcs         |   | (11)    | 3pcs    | 3pcs                                     |    | 3pcs   |        |  |
| <            |           |         |       |              |   |         |         |                                          |    |        |        |  |
| (13)         | (13) 3pcs |         |       | 3pcs         |   |         |         |                                          |    | PAGE   | 1 OF 9 |  |