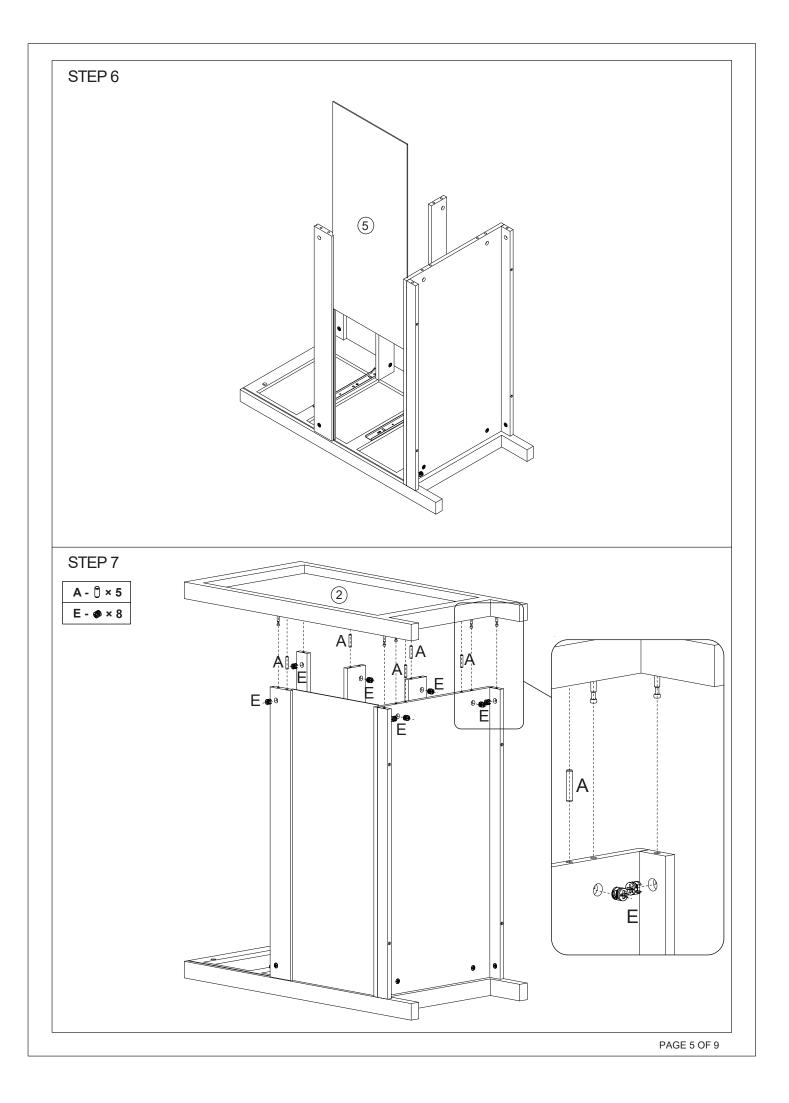

|              |           | are Lis |       |              |   | OR LACI | . 2.000 |                                          |    |        |        |  |
|--------------|-----------|---------|-------|--------------|---|---------|---------|------------------------------------------|----|--------|--------|--|
| P            | A         | 6x30mm  | 20pcs | ACTIVITION A | В | 4x35mm  | 6pcs    | *CULULIUR                                | С  | 4x30mm | 15pcs  |  |
| Ĵ            | D         | 6x35mm  | 35pcs |              | Е | 15x10mm | 35pcs   | 8                                        | F  | 3x12mm | 44pcs  |  |
| -            | G         |         | 3pcs  | Ciai         | н |         | 3pcs    | () () () () () () () () () () () () () ( | I  |        | 3pcs   |  |
|              | J         |         | 3pcs  | $\diamond$   | К |         | 4pcs    | Ô                                        | L  |        | 3pcs   |  |
|              | M         | 4x25mm  | 3pcs  |              | Ν |         | 8pcs    | Barrow                                   | 0  | 3x14mm | 8pcs   |  |
| *ULUUUU      | P P       | 4x40mm  | 2pcs  |              | Q |         | 2pcs    | 0                                        | R  |        | 4pcs   |  |
|              | , S       |         | 2pcs  |              |   | 1       | I       | 1                                        | 1  | 1      |        |  |
| 2 Parts List |           |         |       |              |   |         |         |                                          |    |        |        |  |
|              |           |         |       |              |   |         |         |                                          |    |        |        |  |
| 1            | 1pc       |         | 2     | 1рс          |   | 3       | 1pc     | 1pc                                      |    | 1pc    |        |  |
|              |           |         |       |              |   |         |         |                                          |    |        |        |  |
| 5            | 2pcs      |         | 6     | 1pc          |   | 7       | 3pcs    | (                                        | 8) | 2pcs   |        |  |
|              |           |         |       |              |   |         |         |                                          |    |        |        |  |
| 9            | 3pcs      |         | (10)  | 3pcs         |   | (11)    | 3pcs    | 3pcs                                     |    | 3pcs   |        |  |
| <            |           |         |       |              |   |         |         |                                          |    |        |        |  |
| (13)         | (13) 3pcs |         |       | 3pcs         |   |         |         |                                          |    | PAGE   | 1 OF 9 |  |