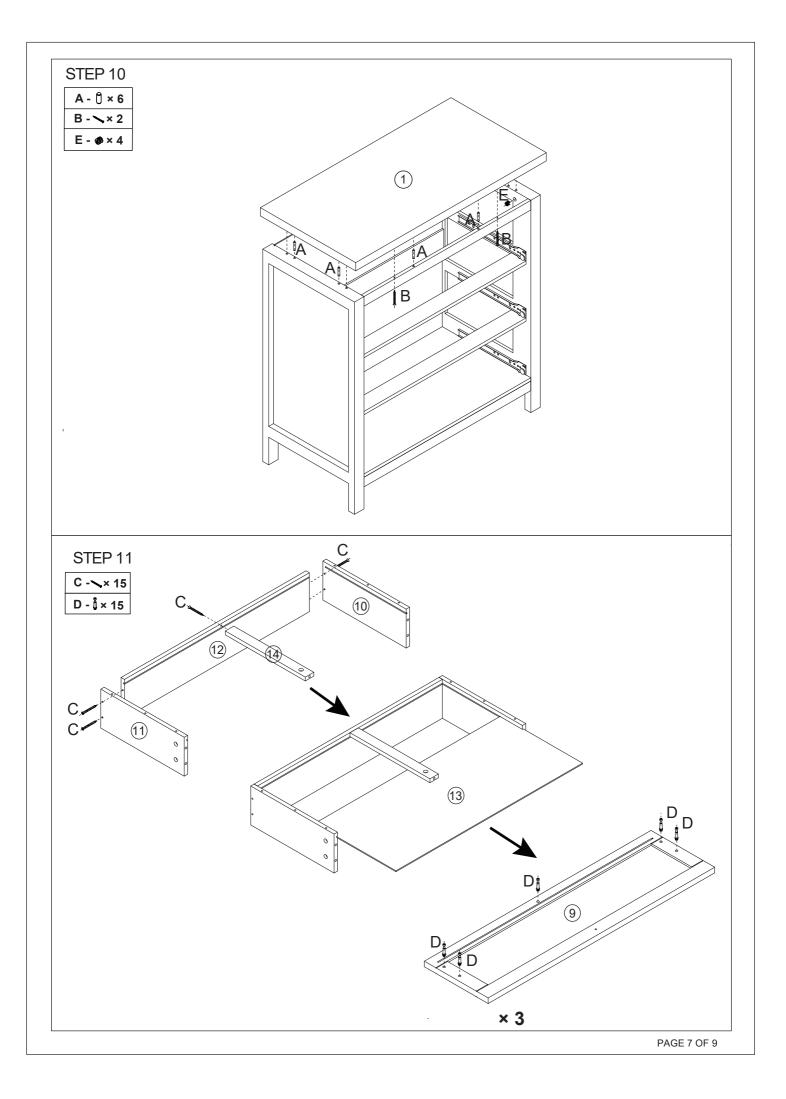

|        |  |
| 5            | 2pcs      |         | 6     | 1pc          |   | 7       | 3pcs    | (                                        | 8) | 2pcs   |        |  |
|              |           |         |       |              |   |         |         |                                          |    |        |        |  |
| 9            | 3pcs      |         | (10)  | 3pcs         |   | (11)    | 3pcs    | 3pcs                                     |    | 3pcs   |        |  |
| <            |           |         |       |              |   |         |         |                                          |    |        |        |  |
| (13)         | (13) 3pcs |         |       | 3pcs         |   |         |         |                                          |    | PAGE   | 1 OF 9 |  |