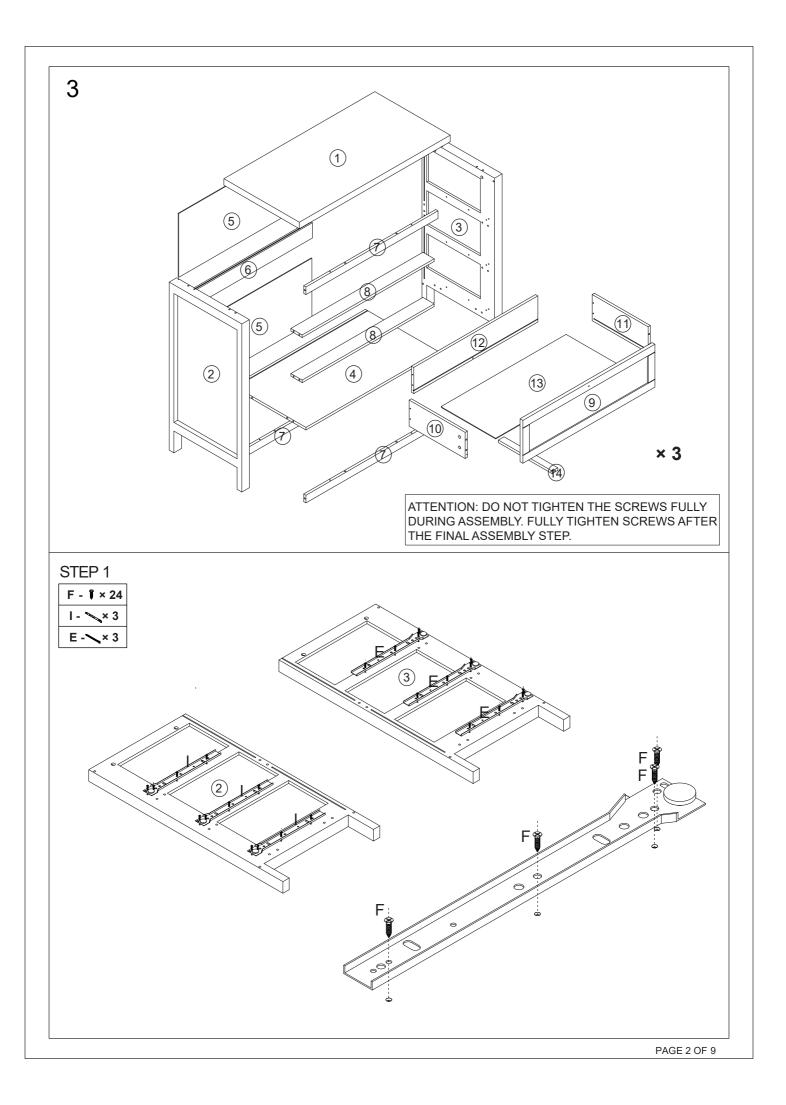

|              |           | are Lis |       |              |   | OR LACI | . 2.000 |                                          |    |        |        |  |
|--------------|-----------|---------|-------|--------------|---|---------|---------|------------------------------------------|----|--------|--------|--|
| P            | A         | 6x30mm  | 20pcs | ACTIVITION A | В | 4x35mm  | 6pcs    | *CULULIUR                                | С  | 4x30mm | 15pcs  |  |
| Ĵ            | D         | 6x35mm  | 35pcs |              | Е | 15x10mm | 35pcs   | 8                                        | F  | 3x12mm | 44pcs  |  |
| -            | G         |         | 3pcs  | Ciai         | н |         | 3pcs    | () () () () () () () () () () () () () ( | I  |        | 3pcs   |  |
|              | J         |         | 3pcs  | $\diamond$   | К |         | 4pcs    | Ô                                        | L  |        | 3pcs   |  |
|              | M         | 4x25mm  | 3pcs  |              | Ν |         | 8pcs    | Barrow                                   | 0  | 3x14mm | 8pcs   |  |
| *ULUUUU      | P P       | 4x40mm  | 2pcs  |              | Q |         | 2pcs    | 0                                        | R  |        | 4pcs   |  |
|              | , S       |         | 2pcs  |              |   | 1       | I       | 1                                        | 1  | 1      |        |  |
| 2 Parts List |           |         |       |              |   |         |         |                                          |    |        |        |  |
|              |           |         |       |              |   |         |         |                                          |    |        |        |  |
| 1            | 1pc       |         | 2     | 1рс          |   | 3       | 1pc     | 1pc                                      |    | 1pc    |        |  |
|              |           |         |       |              |   |         |         |                                          |    |        |        |  |
| 5            | 2pcs      |         | 6     | 1pc          |   | 7       | 3pcs    | (                                        | 8) | 2pcs   |        |  |
|              |           |         |       |              |   |         |         |                                          |    |        |        |  |
| 9            | 3pcs      |         | (10)  | 3pcs         |   | (11)    | 3pcs    | 3pcs                                     |    | 3pcs   |        |  |
| <            |           |         |       |              |   |         |         |                                          |    |        |        |  |
| (13)         | (13) 3pcs |         |       | 3pcs         |   |         |         |                                          |    | PAGE   | 1 OF 9 |  |