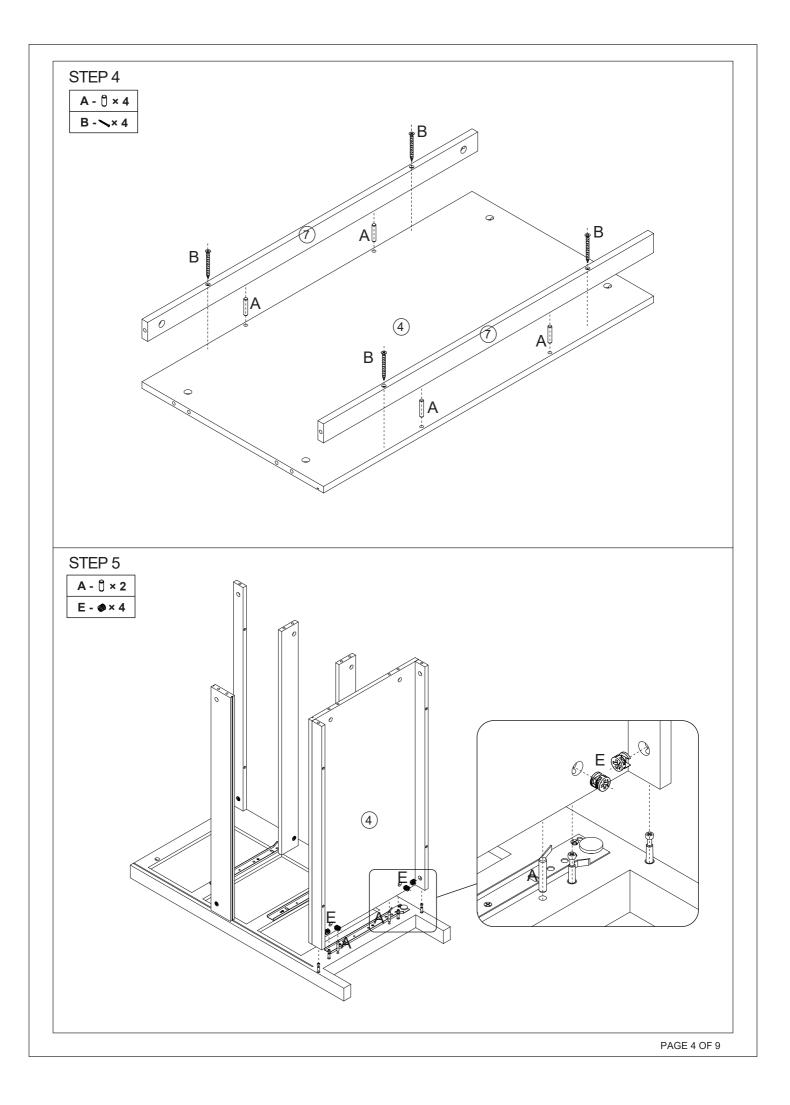

|              |           | are Lis |       |              |   | OR LACI | . 2.000 |                                          |    |        |        |  |
|--------------|-----------|---------|-------|--------------|---|---------|---------|------------------------------------------|----|--------|--------|--|
| P            | A         | 6x30mm  | 20pcs | ACTIVITION A | В | 4x35mm  | 6pcs    | *CULULIUR                                | С  | 4x30mm | 15pcs  |  |
| Ĵ            | D         | 6x35mm  | 35pcs |              | Е | 15x10mm | 35pcs   | 8                                        | F  | 3x12mm | 44pcs  |  |
| -            | G         |         | 3pcs  | Ciai         | н |         | 3pcs    | () () () () () () () () () () () () () ( | I  |        | 3pcs   |  |
|              | J         |         | 3pcs  | $\diamond$   | К |         | 4pcs    | Ô                                        | L  |        | 3pcs   |  |
|              | M         | 4x25mm  | 3pcs  |              | Ν |         | 8pcs    | Barrow                                   | 0  | 3x14mm | 8pcs   |  |
| *ULUUUU      | P P       | 4x40mm  | 2pcs  |              | Q |         | 2pcs    | 0                                        | R  |        | 4pcs   |  |
|              | , S       |         | 2pcs  |              |   | 1       | I       | 1                                        | 1  | 1      |        |  |
| 2 Parts List |           |         |       |              |   |         |         |                                          |    |        |        |  |
|              |           |         |       |              |   |         |         |                                          |    |        |        |  |
| 1            | 1pc       |         | 2     | 1рс          |   | 3       | 1pc     | 1pc                                      |    | 1pc    |        |  |
|              |           |         |       |              |   |         |         |                                          |    |        |        |  |
| 5            | 2pcs      |         | 6     | 1pc          |   | 7       | 3pcs    | (                                        | 8) | 2pcs   |        |  |
|              |           |         |       |              |   |         |         |                                          |    |        |        |  |
| 9            | 3pcs      |         | (10)  | 3pcs         |   | (11)    | 3pcs    | 3pcs                                     |    | 3pcs   |        |  |
| <            |           |         |       |              |   |         |         |                                          |    |        |        |  |
| (13)         | (13) 3pcs |         |       | 3pcs         |   |         |         |                                          |    | PAGE   | 1 OF 9 |  |