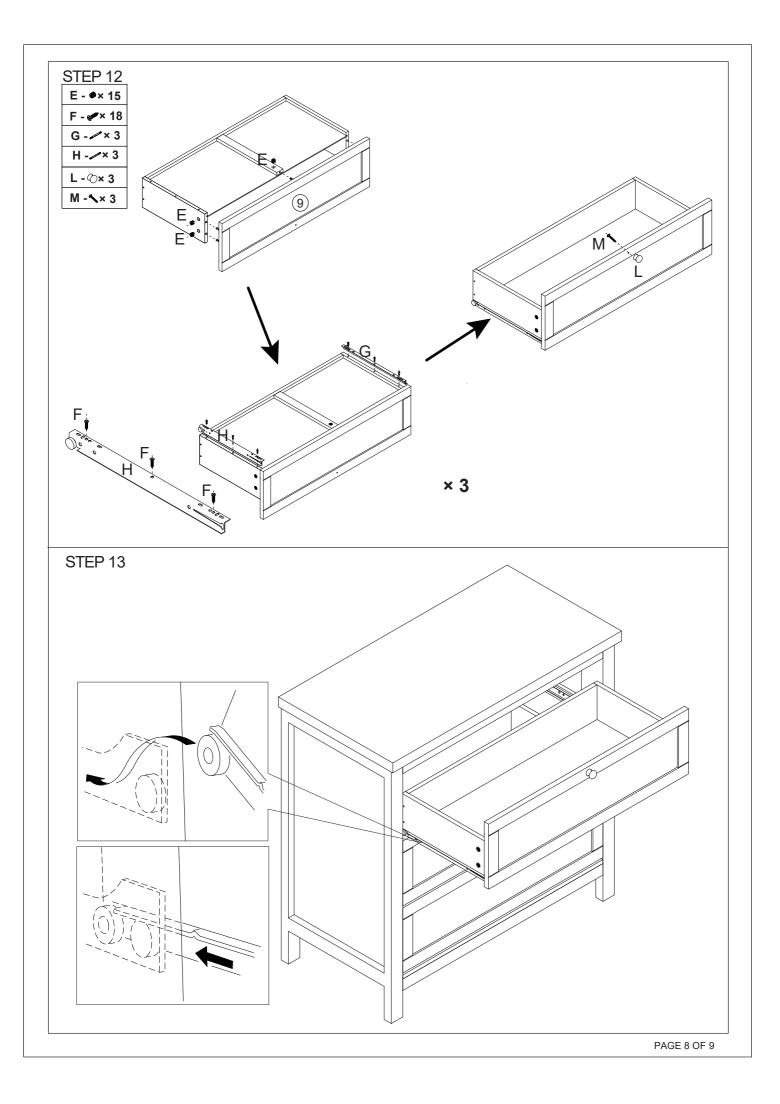

|  |
| 5            | 2pcs      |         | 6     | 1pc          |   | 7       | 3pcs    | (                                        | 8) | 2pcs   |        |  |
|              |           |         |       |              |   |         |         |                                          |    |        |        |  |
| 9            | 3pcs      |         | (10)  | 3pcs         |   | (11)    | 3pcs    | 3pcs                                     |    | 3pcs   |        |  |
| <            |           |         |       |              |   |         |         |                                          |    |        |        |  |
| (13)         | (13) 3pcs |         |       | 3pcs         |   |         |         |                                          |    | PAGE   | 1 OF 9 |  |