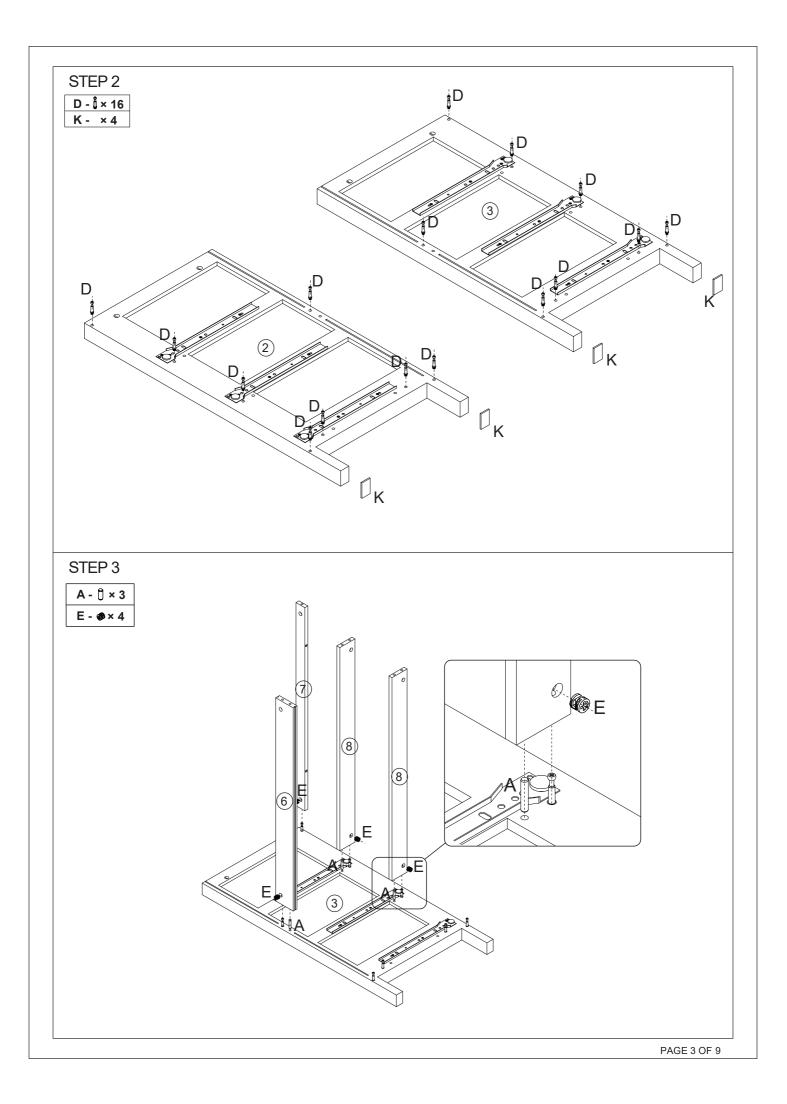

|              |           | are Lis |       |              |   | OR LACI | . 2.000 |                                          |    |        |        |  |
|--------------|-----------|---------|-------|--------------|---|---------|---------|------------------------------------------|----|--------|--------|--|
| P            | A         | 6x30mm  | 20pcs | ACTIVITION A | В | 4x35mm  | 6pcs    | *CULULIUR                                | С  | 4x30mm | 15pcs  |  |
| Ĵ            | D         | 6x35mm  | 35pcs |              | Е | 15x10mm | 35pcs   | 8                                        | F  | 3x12mm | 44pcs  |  |
| -            | G         |         | 3pcs  | Ciai         | н |         | 3pcs    | () () () () () () () () () () () () () ( | I  |        | 3pcs   |  |
|              | J         |         | 3pcs  | $\diamond$   | К |         | 4pcs    | Ô                                        | L  |        | 3pcs   |  |
|              | M         | 4x25mm  | 3pcs  |              | Ν |         | 8pcs    | Barrow                                   | 0  | 3x14mm | 8pcs   |  |
| *ULUUUU      | P P       | 4x40mm  | 2pcs  |              | Q |         | 2pcs    | 0                                        | R  |        | 4pcs   |  |
|              | , S       |         | 2pcs  |              |   | 1       | I       | 1                                        | 1  | 1      |        |  |
| 2 Parts List |           |         |       |              |   |         |         |                                          |    |        |        |  |
|              |           |         |       |              |   |         |         |                                          |    |        |        |  |
| 1            | 1pc       |         | 2     | 1рс          |   | 3       | 1pc     | 1pc                                      |    | 1pc    |        |  |
|              |           |         |       |              |   |         |         |                                          |    |        |        |  |
| 5            | 2pcs      |         | 6     | 1pc          |   | 7       | 3pcs    | (                                        | 8) | 2pcs   |        |  |
|              |           |         |       |              |   |         |         |                                          |    |        |        |  |
| 9            | 3pcs      |         | (10)  | 3pcs         |   | (11)    | 3pcs    | 3pcs                                     |    | 3pcs   |        |  |
| <            |           |         |       |              |   |         |         |                                          |    |        |        |  |
| (13)         | (13) 3pcs |         |       | 3pcs         |   |         |         |                                          |    | PAGE   | 1 OF 9 |  |