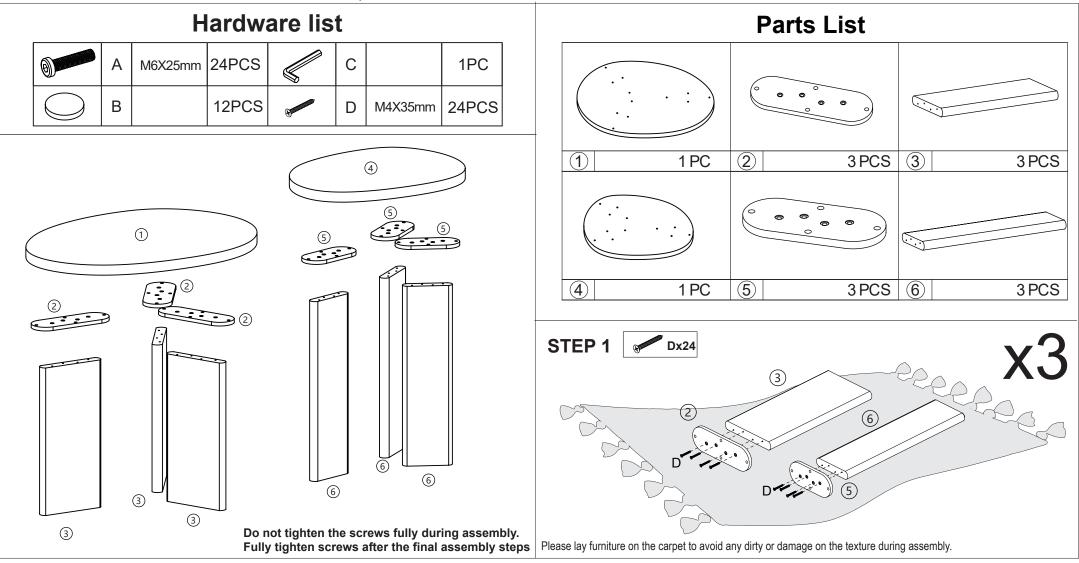

RTS REGULARLY. PLEASE LAY FURNITURE ON THE CARPET TO AVOID ANY DIRTY OR DAMAGE ON THE TEXTURE DURING ASSEMBLY. KEEP AWAY FROM WATER AND DIRECT SUNLIGHT. STORE IN A DRY PLACE. FOR INDOOR AND DOMESTIC USE ONLY. A MILD ODOUR MAY BE PRESENT WHEN FIRST OPENING THIS CARTON. SIMPLY ALLOW TO AIR OUTSIDE AND THIS WILL FADE. WARNING:

DO NOT STAND OR SIT ON THIS UNIT. DO NOT USE THIS UNIT UNLESS ALL BOLTS AND SCREWS ARE FIRMLY SECURED. DO NOT KNOCK OR DRAG THIS UNIT. USE ONLY ON A FLAT SURFACE. DO NOT PLACE HOT ITEMS SUCH AS COFFEE CUPS DIRECTLY ON THE SURFACE. ADULT ASSEMBLY REQUIRED. FAILURE TO FOLLOW THESE WARNINGS COULD RESULT IN SERIOUS INJURY. THIS PACKAGE CONTAINS SMALL PARTS AND SHARP POINTS. KEEP AWAY FROM CHILDREN AND BABIES. **MAXIMUM SAFE LOAD: 10KG FOR LARGE TOP, 5KG FOR SMALL TOP.**