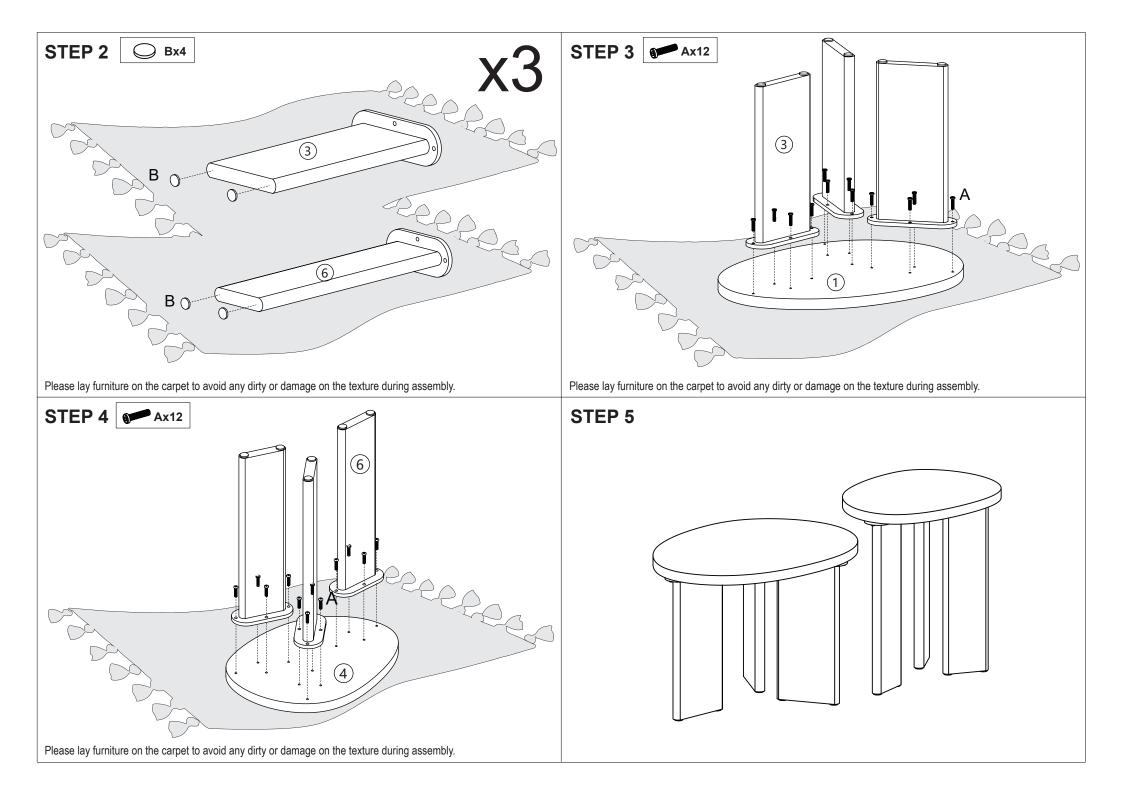

S REGULARLY. PLEASE LAY FURNITURE ON THE CARPET TO AVOID ANY DIRTY OR DAMAGE ON THE TEXTURE DURING ASSEMBLY. KEEP AWAY FROM WATER AND DIRECT SUNLIGHT. STORE IN A DRY PLACE. FOR INDOOR AND DOMESTIC USE ONLY. A MILD ODOUR MAY BE PRESENT WHEN FIRST OPENING THIS CARTON. SIMPLY ALLOW TO AIR OUTSIDE AND THIS WILL FADE. WARNING:

DO NOT STAND OR SIT ON THIS UNIT. DO NOT USE THIS UNIT UNLESS ALL BOLTS AND SCREWS ARE FIRMLY SECURED. DO NOT KNOCK OR DRAG THIS UNIT. USE ONLY ON A FLAT SURFACE. DO NOT PLACE HOT ITEMS SUCH AS COFFEE CUPS DIRECTLY ON THE SURFACE. ADULT ASSEMBLY REQUIRED. FAILURE TO FOLLOW THESE WARNINGS COULD RESULT IN SERIOUS INJURY. THIS PACKAGE CONTAINS SMALL PARTS AND SHARP POINTS. KEEP AWAY FROM CHILDREN AND BABIES. **MAXIMUM SAFE LOAD: 10KG FOR LARGE TOP, 5KG FOR SMALL TOP.**