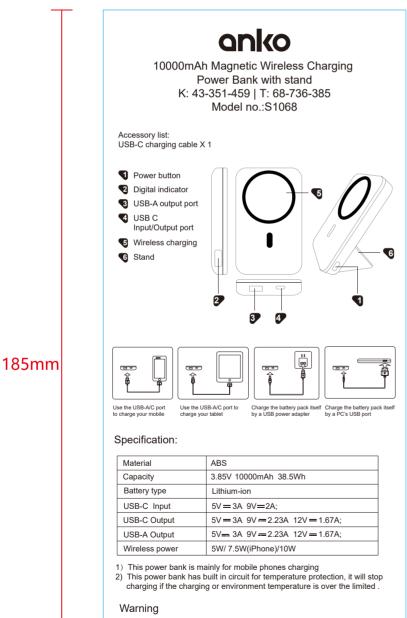

## 80mm

- 1.Before using the unit please read this manual carefully.
- 2. Ensure children and infants do not play with plastic bags or any packaging materials. 3.Children must not use this product without adult supervision.
- 4.Keep away from water, liquids, or wet areas.
  5.Use a dry cloth to clean this product. Do not use chemicals on this product.
- 6.Do not expose the product to fire or high temperatures over  $45\,\mathrm{C}$  7.Make sure the product has plenty of ventilation during charging.