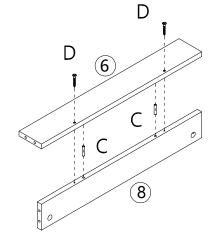

## 1 Hardware List

| Α  | M6x35mm                                    | 30pcs                                                                                                  |
|----|--------------------------------------------|--------------------------------------------------------------------------------------------------------|
| В  | Ø15x9.5mm                                  | 30pcs                                                                                                  |
| С  | Ø6x30mm                                    | 32pcs                                                                                                  |
| D  | M4x35mm                                    | 18pcs                                                                                                  |
| Е  | M4x35mm                                    | 2pcs                                                                                                   |
| F  |                                            | 8pcs                                                                                                   |
| G  | M3x16mm                                    | 8pcs                                                                                                   |
| Н  | M3.5x12mm                                  | 42pcs                                                                                                  |
| ı  | M4x12mm                                    | 2pcs                                                                                                   |
| CL | 300mm                                      | 3pcs                                                                                                   |
| CR | 300mm                                      | 3pcs                                                                                                   |
| DL | 300mm                                      | 3pcs                                                                                                   |
| DR | 300mm                                      | 3pcs                                                                                                   |
|    | B<br>C<br>D<br>E<br>F<br>G<br>H<br>I<br>CL | B Ø15x9.5mm C Ø6x30mm D M4x35mm E M4x35mm F G M3x16mm H M3.5x12mm I M4x12mm CL 300mm CR 300mm DL 300mm |