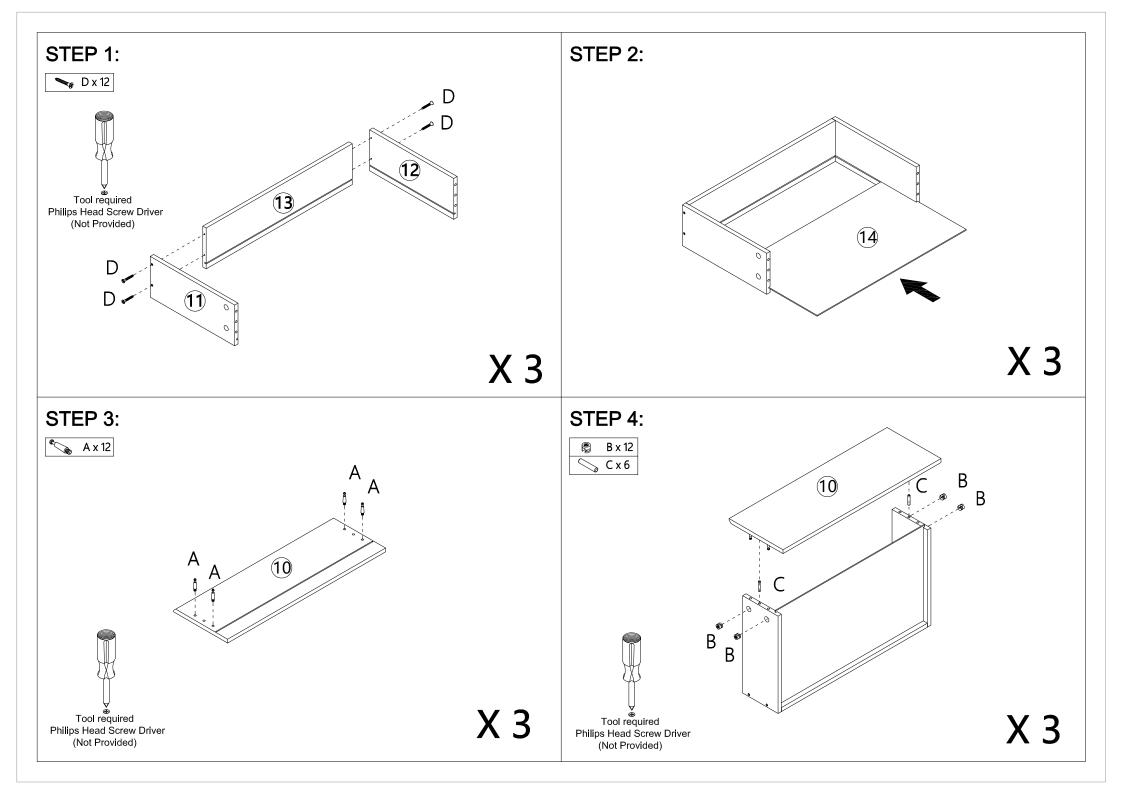

# 

Tool required
Phillips Head Screw Driver
(Not Provided)

X 3

Tool required
Philips Head Screw Driver
(Not Provided)