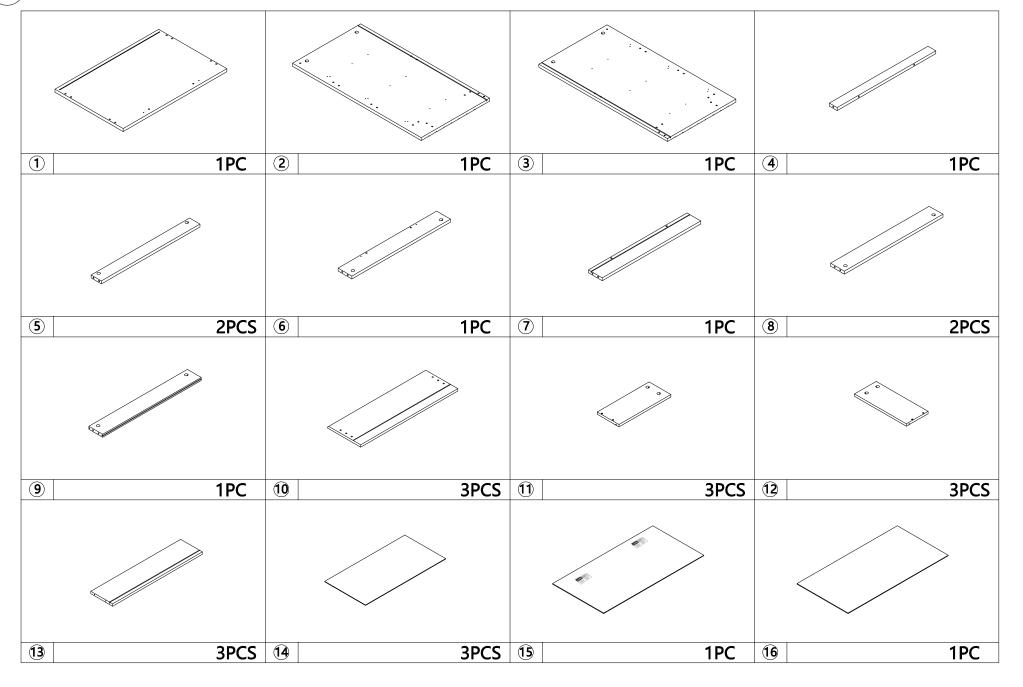

## 1 Hardware List

| Α  | M6x35mm                                    | 30pcs                                                                                                  |
|----|--------------------------------------------|--------------------------------------------------------------------------------------------------------|
| В  | Ø15x9.5mm                                  | 30pcs                                                                                                  |
| С  | Ø6x30mm                                    | 32pcs                                                                                                  |
| D  | M4x35mm                                    | 18pcs                                                                                                  |
| Е  | M4x35mm                                    | 2pcs                                                                                                   |
| F  |                                            | 8pcs                                                                                                   |
| G  | M3x16mm                                    | 8pcs                                                                                                   |
| Н  | M3.5x12mm                                  | 42pcs                                                                                                  |
| ı  | M4x12mm                                    | 2pcs                                                                                                   |
| CL | 300mm                                      | 3pcs                                                                                                   |
| CR | 300mm                                      | 3pcs                                                                                                   |
| DL | 300mm                                      | 3pcs                                                                                                   |
| DR | 300mm                                      | 3pcs                                                                                                   |
|    | B<br>C<br>D<br>E<br>F<br>G<br>H<br>I<br>CL | B Ø15x9.5mm C Ø6x30mm D M4x35mm E M4x35mm F G M3x16mm H M3.5x12mm I M4x12mm CL 300mm CR 300mm DL 300mm |