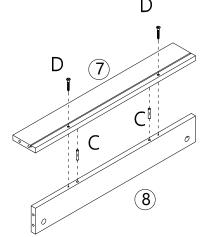

|
| CR | 300mm                                      | 3pcs                                                                                                   |
| DL | 300mm                                      | 3pcs                                                                                                   |
| DR | 300mm                                      | 3pcs                                                                                                   |
|    | B<br>C<br>D<br>E<br>F<br>G<br>H<br>I<br>CL | B Ø15x9.5mm C Ø6x30mm D M4x35mm E M4x35mm F G M3x16mm H M3.5x12mm I M4x12mm CL 300mm CR 300mm DL 300mm |







# 

Tool required
Phillips Head Screw Driver
(Not Provided)

X 3















Tool required
Philips Head Screw Driver
(Not Provided)

### STEP 9:







Tool required
Phillips Head Screw Driver
(Not Provided)





# **STEP 14: STEP 15**: B x 4 **€** Fx8 🗫 G x 8 Dx2 <sup>®</sup>B Tool required Philips Head Screw Driver (Not Provided) Tool required Phillips Head Screw Driver (Not Provided)



- It is strongly recommended that this product is permanently fixed to the wall.
- Please seek professional advice if you are in doubt of what fixing device to use.
- Regularly check that anchors are securely maintained.
- Stability of tall items may be affected by thick pile carpet or uneven floors .
- Do not place unanchored televisions on furniture .

**CAUTION:** for your safety when attaching the anchor fixings, please note the following:

 Check any electrical wires or plumbing inside the wall before drilling any holes (if you are unsure pleas