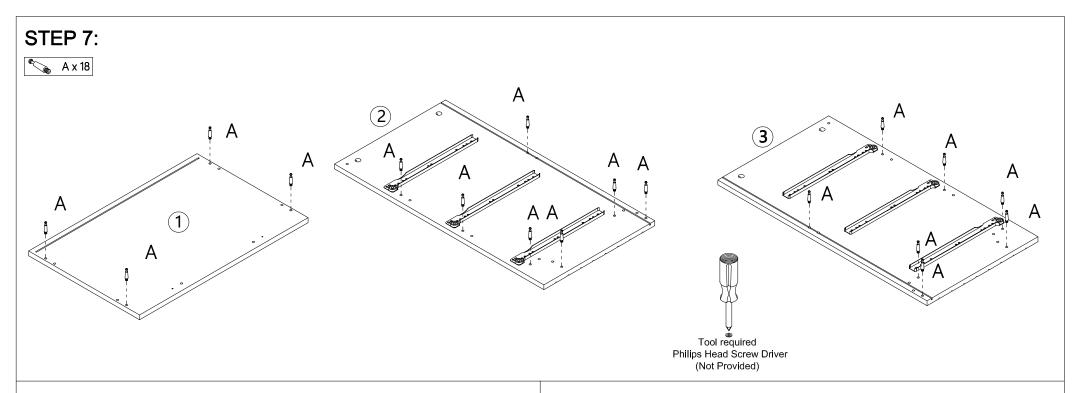

## 1 Hardware List

| Α  | M6x35mm                                    | 30pcs                                                                                                  |
|----|--------------------------------------------|--------------------------------------------------------------------------------------------------------|
| В  | Ø15x9.5mm                                  | 30pcs                                                                                                  |
| С  | Ø6x30mm                                    | 32pcs                                                                                                  |
| D  | M4x35mm                                    | 18pcs                                                                                                  |
| Е  | M4x35mm                                    | 2pcs                                                                                                   |
| F  |                                            | 8pcs                                                                                                   |
| G  | M3x16mm                                    | 8pcs                                                                                                   |
| Н  | M3.5x12mm                                  | 42pcs                                                                                                  |
| ı  | M4x12mm                                    | 2pcs                                                                                                   |
| CL | 300mm                                      | 3pcs                                                                                                   |
| CR | 300mm                                      | 3pcs                                                                                                   |
| DL | 300mm                                      | 3pcs                                                                                                   |
| DR | 300mm                                      | 3pcs                                                                                                   |
|    | B<br>C<br>D<br>E<br>F<br>G<br>H<br>I<br>CL | B Ø15x9.5mm C Ø6x30mm D M4x35mm E M4x35mm F G M3x16mm H M3.5x12mm I M4x12mm CL 300mm CR 300mm DL 300mm |