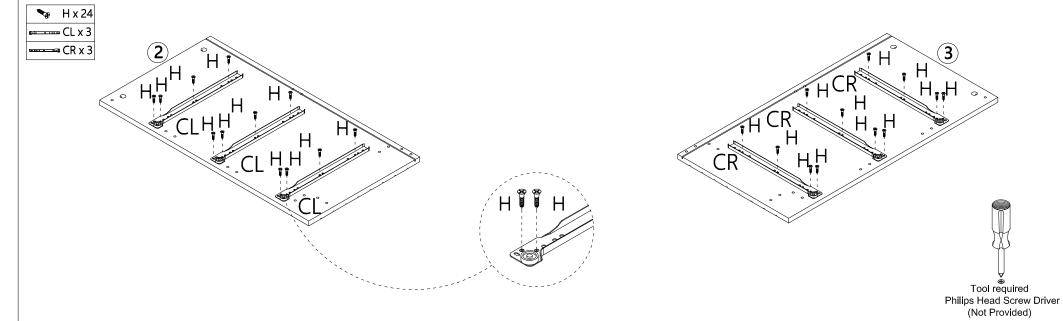

|
| CR | 300mm                                      | 3pcs                                                                                                   |
| DL | 300mm                                      | 3pcs                                                                                                   |
| DR | 300mm                                      | 3pcs                                                                                                   |
|    | B<br>C<br>D<br>E<br>F<br>G<br>H<br>I<br>CL | B Ø15x9.5mm C Ø6x30mm D M4x35mm E M4x35mm F G M3x16mm H M3.5x12mm I M4x12mm CL 300mm CR 300mm DL 300mm |







# 

Tool required
Phillips Head Screw Driver
(Not Provided)

X 3















Tool required
Philips Head Screw Driver
(Not Provided)

### STEP 9:







Tool required
Phillips Head Screw Driver
(Not Provided)





# **STEP 14: STEP 15**: B x 4 **€** Fx8 🗫 G x 8 Dx2 <sup>®</sup>B Tool required Philips Head Screw Driver (Not Provided) Tool required Phillips Head Screw Driver (Not Provided)



- It is strongly recommended that this product is permanently fixed to the wall.
- Please seek professional advice if you are in doubt of what fixing device to use.
- Regularly check that anchors are securely maintained.
- Stability of tall items may be affected by thick pile carpet or uneven floors .
- Do not place unanchored televisions on furniture .

**CAUTION:** for your safety when attaching the anchor fixings, please note the following:

 Check any electrical w