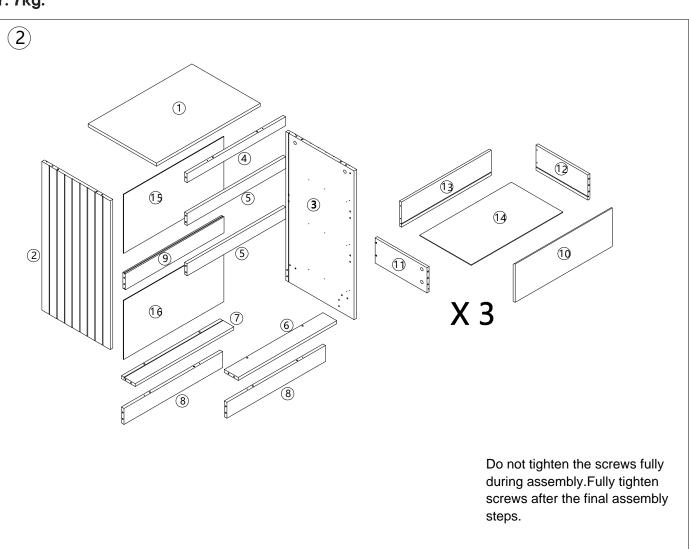

|
| CL | 300mm                                      | 3pcs                                                                                                   |
| CR | 300mm                                      | 3pcs                                                                                                   |
| DL | 300mm                                      | 3pcs                                                                                                   |
| DR | 300mm                                      | 3pcs                                                                                                   |
|    | B<br>C<br>D<br>E<br>F<br>G<br>H<br>I<br>CL | B Ø15x9.5mm C Ø6x30mm D M4x35mm E M4x35mm F G M3x16mm H M3.5x12mm I M4x12mm CL 300mm CR 300mm DL 300mm |







# 

Tool required
Phillips Head Screw Driver
(Not Provided)

X 3















Tool required
Philips Head Screw Driver
(Not Provided)

### STEP 9:







Tool required
Phillips Head Screw Driver
(Not Provided)





# **STEP 14: STEP 15**: B x 4 **€** Fx8 🗫 G x 8 Dx2 <sup>®</sup>B Tool required Philips Head Screw Driver (Not Provided) Tool required Phillips Head Screw Driver (Not Provided)



- It is strongly recommended that this product is permanently fixed to the wall.
- Please seek professional advice if you are in doubt of what fixing device to use.
- Regularly check that anchors are securely maintained.
- Stability of tall items may be affected by thick pile carpet or uneven floors .
- Do not place unanchored televisions on furniture .

**CAUTION:** for your safety when attachi