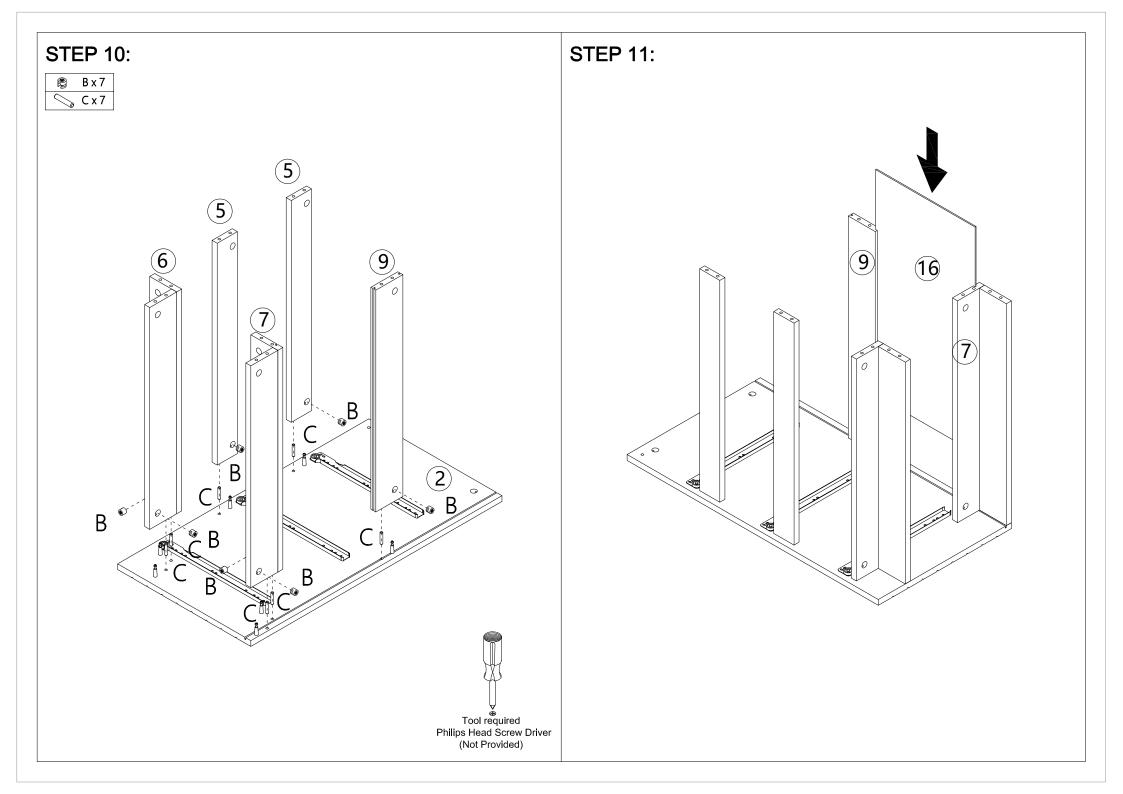

| 3pcs                                                                                                   |
| DL | 300mm                                      | 3pcs                                                                                                   |
| DR | 300mm                                      | 3pcs                                                                                                   |
|    | B<br>C<br>D<br>E<br>F<br>G<br>H<br>I<br>CL | B Ø15x9.5mm C Ø6x30mm D M4x35mm E M4x35mm F G M3x16mm H M3.5x12mm I M4x12mm CL 300mm CR 300mm DL 300mm |







# 

Tool required
Phillips Head Screw Driver
(Not Provided)

X 3















Tool required
Philips Head Screw Driver
(Not Provided)

### STEP 9:







Tool required
Phillips Head Screw Driver
(Not Provided)





# **STEP 14: STEP 15**: B x 4 **€** Fx8 🗫 G x 8 Dx2 <sup>®</sup>B Tool required Philips Head Screw Driver (Not Provided) Tool required Phillips Head Screw Driver (Not Provided)



- It is strongly recommended that this product is permanently fixed to the wall.
- Please seek professional advice if you are in doubt of what fixing device to use.
- Regularly check that anchors are securely maintained.
- Stability of tall items may be affected by thick pile carpet or uneven floors .
- Do not place unanchored televisions on furniture .

**CAUTION:** for your safety when attaching the anchor fixings, please note the following:

 Check any electrical wires or plumbing inside the wall before drilling any holes (if you are unsure please seek professional advice from a qualified tradesperson).