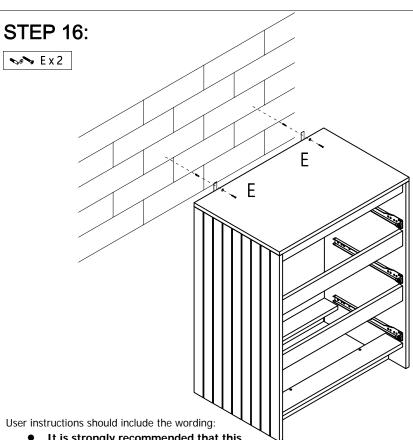

# **STEP 14: STEP 15**: B x 4 **€** Fx8 🗫 G x 8 Dx2 <sup>®</sup>B Tool required Philips Head Screw Driver (Not Provided) Tool required Phillips Head Screw Driver (Not Provided)

- It is strongly recommended that this product is permanently fixed to the wall.
- Please seek professional advice if you are in doubt of what fixing device to use.
- Regularly check that anchors are securely maintained.
- Stability of tall items may be affected by thick pile carpet or uneven floors .
- Do not place unanchored televisions on furniture .