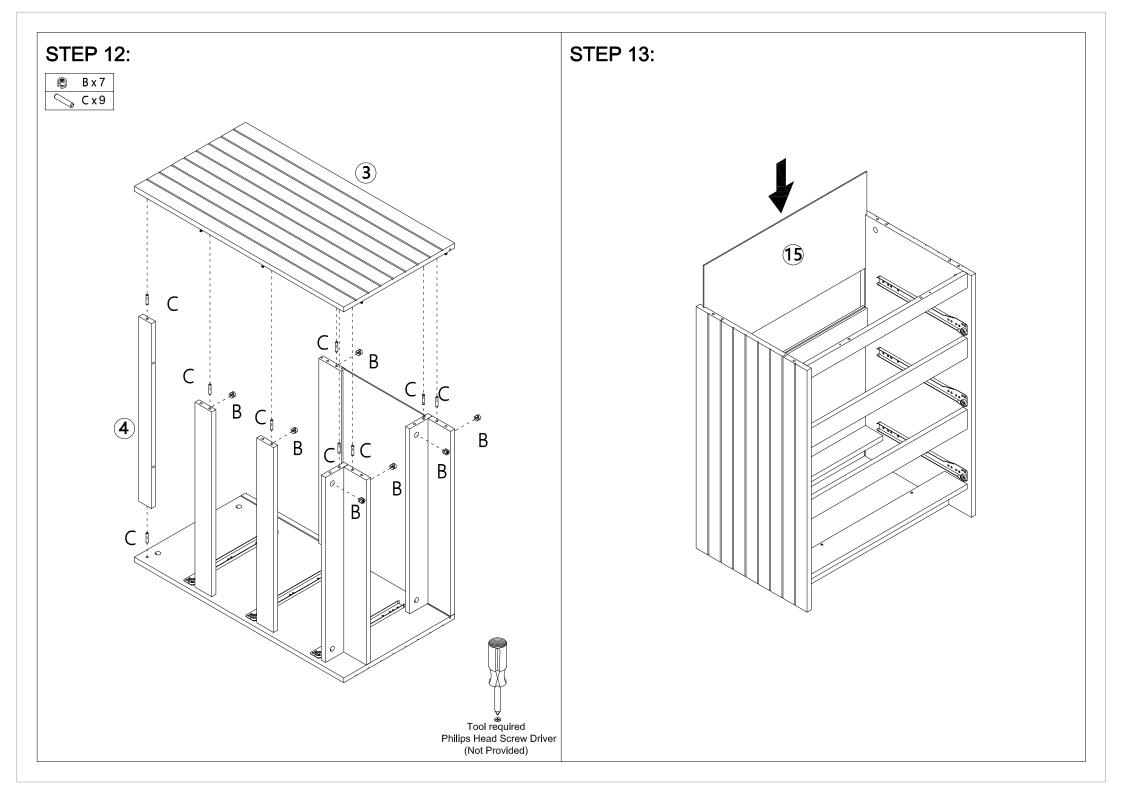

## 1 Hardware List

| Α  | M6x35mm                                    | 30pcs                                                                                                  |
|----|--------------------------------------------|--------------------------------------------------------------------------------------------------------|
| В  | Ø15x9.5mm                                  | 30pcs                                                                                                  |
| С  | Ø6x30mm                                    | 32pcs                                                                                                  |
| D  | M4x35mm                                    | 18pcs                                                                                                  |
| Е  | M4x35mm                                    | 2pcs                                                                                                   |
| F  |                                            | 8pcs                                                                                                   |
| G  | M3x16mm                                    | 8pcs                                                                                                   |
| Н  | M3.5x12mm                                  | 42pcs                                                                                                  |
| ı  | M4x12mm                                    | 2pcs                                                                                                   |
| CL | 300mm                                      | 3pcs                                                                                                   |
| CR | 300mm                                      | 3pcs                                                                                                   |
| DL | 300mm                                      | 3pcs                                                                                                   |
| DR | 300mm                                      | 3pcs                                                                                                   |
|    | B<br>C<br>D<br>E<br>F<br>G<br>H<br>I<br>CL | B Ø15x9.5mm C Ø6x30mm D M4x35mm E M4x35mm F G M3x16mm H M3.5x12mm I M4x12mm CL 300mm CR 300mm DL 300mm |

# 

Tool required
Phillips Head Screw Driver
(Not Provided)

X 3

Tool required
Philips Head Screw Driver
(Not Provided)