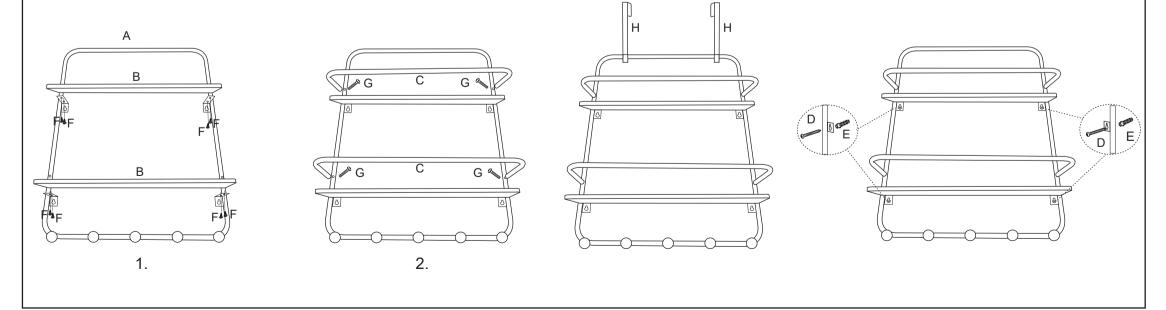

Assembly Instructions
K: 43-328-802 | T: 68-729-417 OVER THE DOOR SHELF AND HOOKS

## **Care Instructions:**

Wipe clean with a dry cloth. Do not use abrasive material and solvents. Check and tighten all parts regularly. Keep away from water and direct sunlight. Do not place hot items such as coffee cups directly on the surface. Store in a dry place. For indoor and domestic use only.

## Warning:

Do not use until all screws are firmly secured. Adult assembly required. Failure to follow these warnings could result in serious injury. Maximum loading weight: 3kg for shelf, 1kg per hook.



**OPTION 1:**To hang over the door

**OPTION 2:**To fix to a wall.