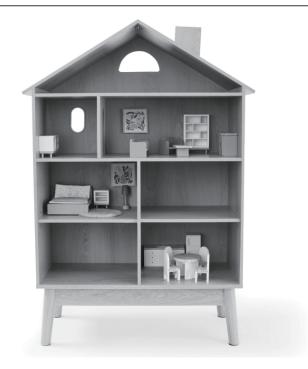

## **Assembly Instructions**

43283415 OPEN DOLLHOUSE

WARNING: DO NOT STAND ON THE UNIT. ENSURE THIS UNIT IS USED ONLY ON A FLAT SURFACE. DO NOT USE THIS UNIT UNLESS ALL BOLTS AND SCREWS ARE FIRMLY SECURED. FAILURE TO FOLLOW THESE WARNINGS COULD RESULT IN SERIOUS INJURY.