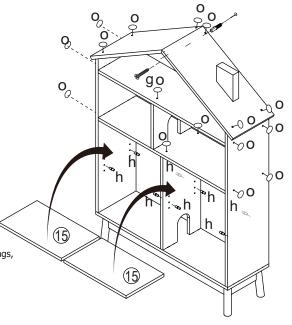

WARNING: PLEASE SECURE YOUR PRODUCT WITH THE SUPPLIED WALL FIXINGS. SCAN THE CODE FOR MORE INFORMATION.

When assembling 15, the holes of the plate should be aligned with h

STEP 12

WARNING! NOT SUITABLE FOR CHILDREN UNDER 3 YEARS. CONTAINS SMALL PARTS.