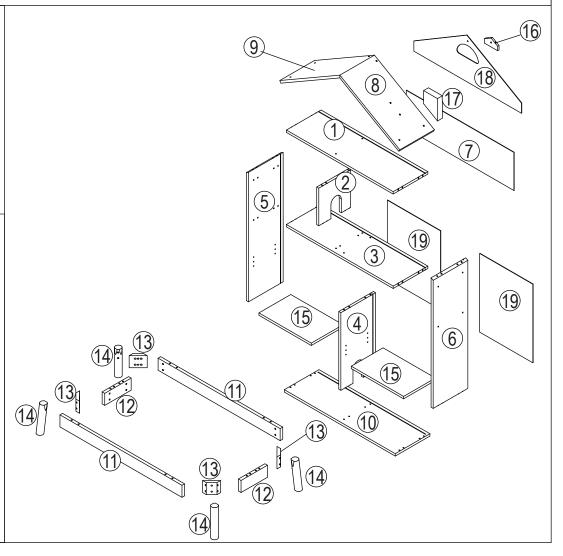

WARNING: PLEASE SECURE YOUR PRODUCT WITH THE SUPPLIED WALL FIXINGS. SCAN THE CODE FOR MORE INFORMATION.

When assembling 15, the holes of the plate should be aligned with h

STEP 12

WARNING! NOT SUITABLE FOR CHILDREN UNDER 3 YEARS. CONTAINS SMALL PARTS.