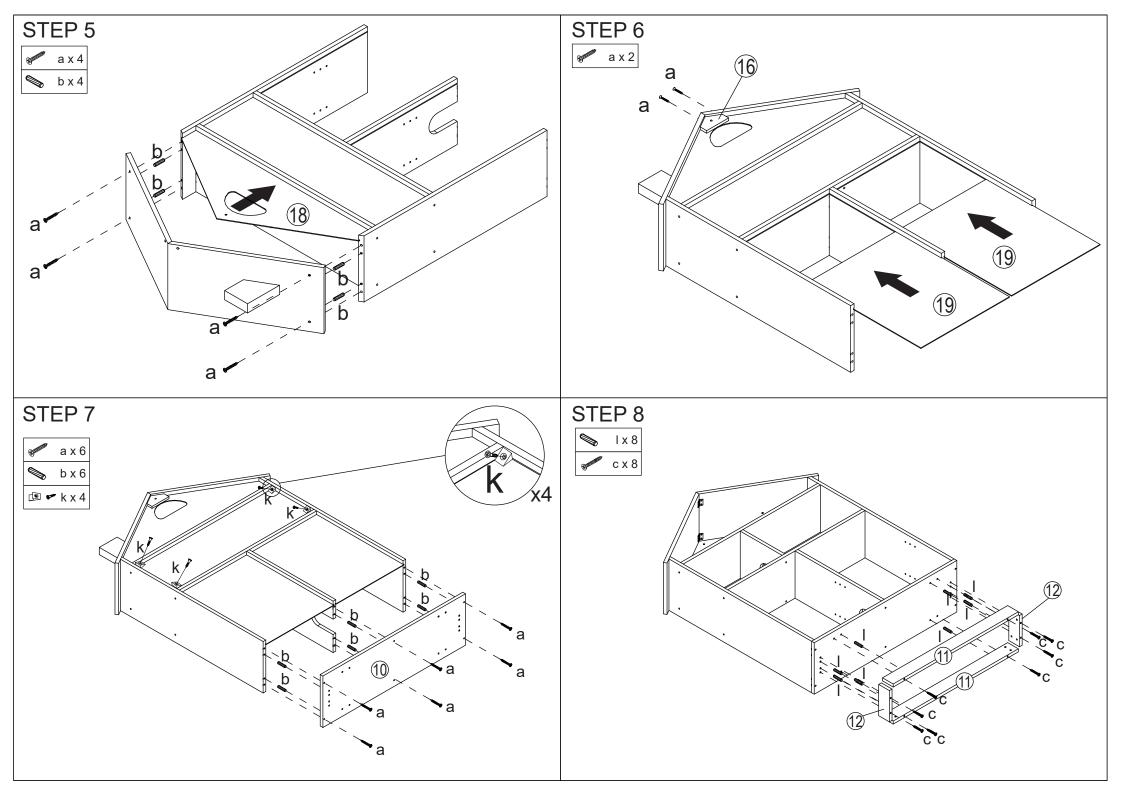

WARNING: PLEASE SECURE YOUR PRODUCT WITH THE SUPPLIED WALL FIXINGS. SCAN THE CODE FOR MORE INFORMATION.

When assembling 15, the holes of the plate should be aligned with h

STEP 12

WARNING! NOT SUITABLE FOR CHILDREN UNDER 3 YEARS. CONTAINS SMALL PARTS.