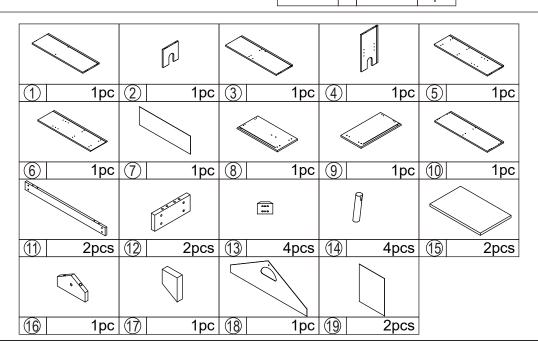

## Hardware list M3x25mm 26pcs 8pcs 24pcs M5x25mm 2pcs M4x55mm M3.5x10mm 8pcs 8pcs M6x55mm 8pcs 4pcs е 8pcs M6x30mm 8pcs 8pcs m 16pcs M4x20mm M4x45mm M4x30mm 1pc 2pcs 0 18pcs

User instructions should include the wording: