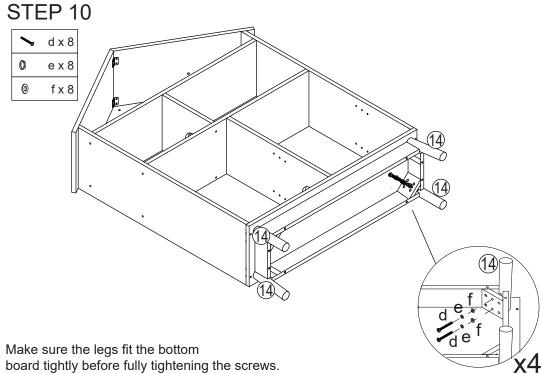

Y ONLY. ADULT ASSEMBLY IS REQUIRED. UNASSEMBLED PARTS CONTAIN SCREWS AND WITH FUNCTIONAL SHARP POINTS, PLEASE KEEP UNASSEMBLED PARTS AWAY FROM SMALL CHILDREN. ADJUSTING SHELVES MUST BE DONE BY AN ADULT. PLEASE CHECK CONDITION OF PRODUCT REGULARLY, AS HARDWARES MAY LOOSEN WITH USE OVER TIME. TIGHTEN THE HARDWARE FITTINGS IF NECESSARY.

WARNING: PLEASE SECURE THIS PRODUCT WITH THE SUPPLIED WALL FIXING.IT IS STRONGLY RECOMMENDED THAT THIS PRODUCT IS PERMANENTLY FIXED TO THE WALL.PLEASE SEEK PROFESSIONAL ADVICE IF YOU ARE IN DOUBT OF WHAT FIXING DEVICE TO USE.REGULARLY CHECK THE ANCHOR IS SECURELY MAINTAINED.

## Hardware list M3x25mm 26pcs 8pcs 24pcs M5x25mm 2pcs M4x55mm M3.5x10mm 8pcs 8pcs M6x55mm 8pcs 4pcs е 8pcs M6x30mm 8pcs 8pcs m 16pcs M4x20mm M4x45mm M4x30mm 1pc 2pcs 0 18pcs

















User instructions should include the wording:

- It is strongly recommended that this product is permanently fixed to the wall with the supplied wall fixings.
- Please seek professional advice if you are in doubt of what fixing device to use.
- Regularly check that anchors are securely maintained.
- Stability of tall items may be affected by thick pile carpet or uneven floors.

**CAUTION:** for your safety when attaching the anchor fixings, please note the following:

 Check for electrical wires or plumbing inside the wall before drilling any holes.
If you are unsure, please seek professional advice from a qualified tradesperson.



WARNING: PLEASE SECURE YOUR PRODUCT WITH THE SUPPLIED WALL FIXINGS. SCAN THE CODE FOR MORE INFORMATION.



When assembling 15, the holes of the plate sho