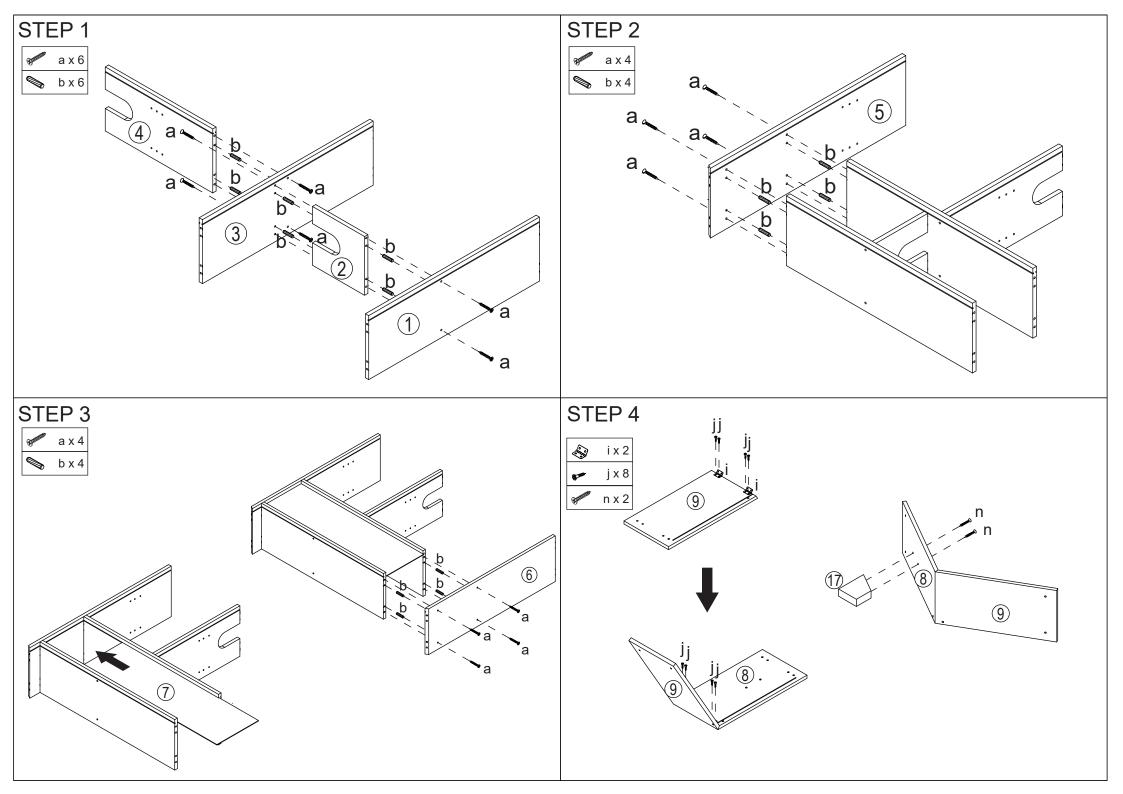

## Hardware list M3x25mm 26pcs 8pcs 24pcs M5x25mm 2pcs M4x55mm M3.5x10mm 8pcs 8pcs M6x55mm 8pcs 4pcs е 8pcs M6x30mm 8pcs 8pcs m 16pcs M4x20mm M4x45mm M4x30mm 1pc 2pcs 0 18pcs

User instructions should include the wording: