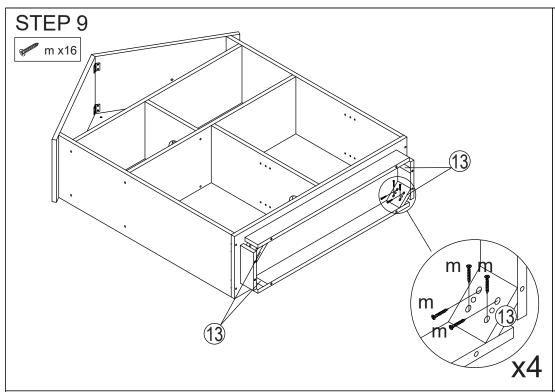

LAY ONLY. ADULT ASSEMBLY IS REQUIRED. UNASSEMBLED PARTS CONTAIN SCREWS AND WITH FUNCTIONAL SHARP POINTS, PLEASE KEEP UNASSEMBLED PARTS AWAY FROM SMALL CHILDREN. ADJUSTING SHELVES MUST BE DONE BY AN ADULT. PLEASE CHECK CONDITION OF PRODUCT REGULARLY, AS HARDWARES MAY LOOSEN WITH USE OVER TIME. TIGHTEN THE HARDWARE FITTINGS IF NECESSARY.

WARNING: PLEASE SECURE THIS PRODUCT WITH THE SUPPLIED WALL FIXING.IT IS STRONGLY RECOMMENDED THAT THIS PRODUCT IS PERMANENTLY FIXED TO THE WALL.PLEASE SEEK PROFESSIONAL ADVICE IF YOU ARE IN DOUBT OF WHAT FIXING DEVICE TO USE.REGULARLY CHECK THE ANCHOR IS SECURELY MAINTAINED.

## Hardware list M3x25mm 26pcs 8pcs 24pcs M5x25mm 2pcs M4x55mm M3.5x10mm 8pcs 8pcs M6x55mm 8pcs 4pcs е 8pcs M6x30mm 8pcs 8pcs m 16pcs M4x20mm M4x45mm M4x30mm 1pc 2pcs 0 18pcs

















User instructions should include the wording:

- It is strongly recommended that this product is permanently fixed to the wall with the supplied wall fixings.
- Please seek professional advice if you are in doubt of what fixing device to use.
- Regularly check that anchors are securely maintained.
- Stability of tall items may be affected by thick pile carpet or uneven floors.

**CAUTION:** for your safety when attaching the anchor fixings, please note the following:

 Check for electrical wires or plumbing inside the wall before drilling any holes.
If you are unsure, please seek professional advice from a qualified tradesperson.



WARNING: PLEASE SECURE YOUR PRODUCT WITH THE SUPPLIED WALL FIXINGS. SCAN THE CODE FOR MORE INFORMATION.



When assembling 15, the holes of the plate s