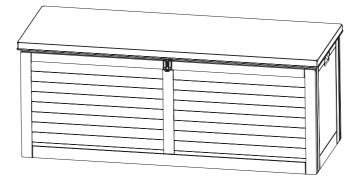

## **ASSEMBLY INSTRUCTION** 43267750-490LITRE OUTDOOR STORAGE BOX



## CARE INSTRUCTION:

CHECK THE PRODUCT REGULARLY FOR DAMAGE AND DISPOSE OF IT IF NECESSARY. TRY OUT CLEANING AGENTS IN AN INCONSPICUOUS PLACE. ALWAYS REMOVE ANY DIRT IMMEDIATELY.

WARNING: DO NOT MOVE WHEN PRODUCTS ARE INSIDE. DO NOT STAND ON THE LID. DO NOT ALLOW CHILDREN TO STAY OR PLAY INSIDE THIS CONTAINER. DANGER OF ENTRAPMENT! DO NOT PLACE HOT OBJECTS SUCH AS POTS AND PANS ON PLASTIC FURNITURE. KEEP ALL SMALL PARTS FOR THIS PRODUCT AWAY FROM BABIES AND CHILDREN AS THEY POTENTIALLY POSE A SERIOUS CHOKING HAZARD. FAILURE TO FOLLOW THESE WARNINGS COULD RESULT IN SERIOUS INJURY.

MAXIMUM SAFE LOADING WEIGHT: 120KG.