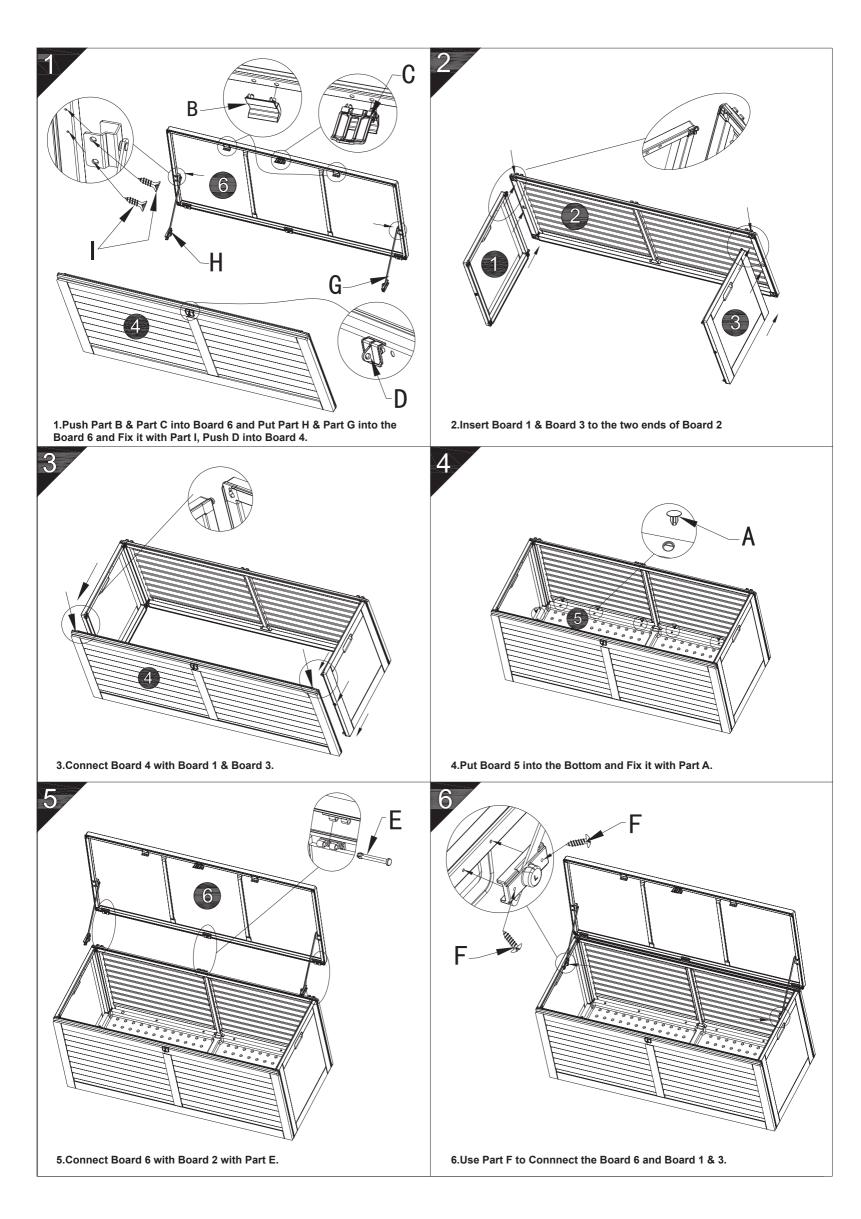

## **ASSEMBLY INSTRUCTION** 43267750-490LITRE OUTDOOR STORAGE BOX



## CARE INSTRUCTION:

CHECK THE PRODUCT REGULARLY FOR DAMAGE AND DISPOSE OF IT IF NECESSARY. TRY OUT CLEANING AGENTS IN AN INCONSPICUOUS PLACE. ALWAYS REMOVE ANY DIRT IMMEDIATELY.

WARNING: DO NOT MOVE WHEN PRODUCTS ARE INSIDE. DO NOT STAND ON THE LID. DO NOT ALLOW CHILDREN TO STAY OR PLAY INSIDE THIS CONTAINER. DANGER OF ENTRAPMENT! DO NOT PLACE HOT OBJECTS SUCH AS POTS AND PANS ON PLASTIC FURNITURE. KEEP ALL SMALL PARTS FOR THIS PRODUCT AWAY FROM BABIES AND CHILDREN AS THEY POTENTIALLY POSE A SERIOUS CHOKING HAZARD. FAILURE TO FOLLOW THESE WARNINGS COULD RESULT IN SERIOUS INJURY.

MAXIMUM SAFE LOADING WEIGHT: 120KG.