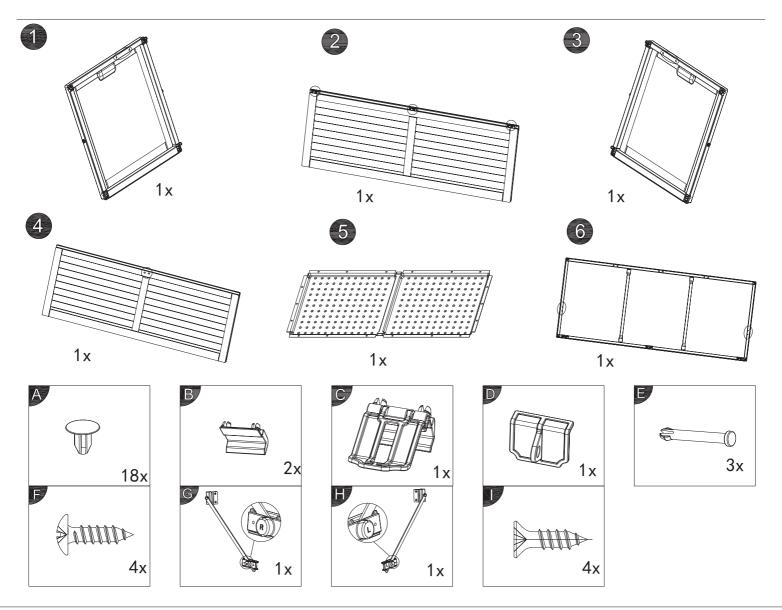

## **ASSEMBLY INSTRUCTION** 43267750-490LITRE OUTDOOR STORAGE BOX



## CARE INSTRUCTION:

CHECK THE PRODUCT REGULARLY FOR DAMAGE AND DISPOSE OF IT IF NECESSARY. TRY OUT CLEANING AGENTS IN AN INCONSPICUOUS PLACE. ALWAYS REMOVE ANY DIRT IMMEDIATELY.

WARNING: DO NOT MOVE WHEN PRODUCTS ARE INSIDE. DO NOT STAND ON THE LID. DO NOT ALLOW CHILDREN TO STAY OR PLAY INSIDE THIS CONTAINER. DANGER OF ENTRAPMENT! DO NOT PLACE HOT OBJECTS SUCH AS POTS AND PANS ON PLASTIC FURNITURE. KEEP ALL SMALL PARTS FOR THIS PRODUCT AWAY FROM BABIES AND CHILDREN AS THEY POTENTIALLY POSE A SERIOUS CHOKING HAZARD. FAILURE TO FOLLOW THESE WARNINGS COULD RESULT IN SERIOUS INJURY.

MAXIMUM SAFE LOADING WEIGHT: 120KG.