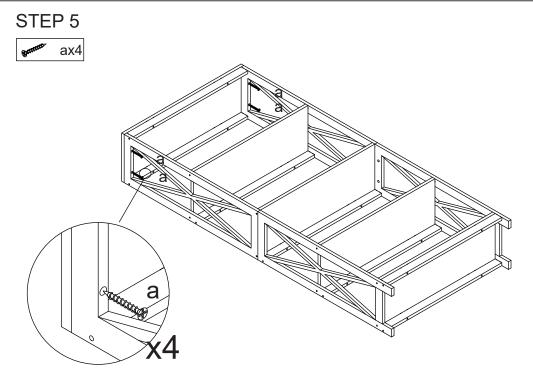

MAXIMUM SAFE LOAD: SHELF 10KGS/LAYER.

| <b>Garante</b> | а | M4x40MM | 48PCS |
|----------------|---|---------|-------|
|                | b | M6x30MM | 28PCS |
| ***            | С |         | 4PCS  |
| /              | d | M6x60MM | 4PCS  |
| 01             | е | M4x35MM | 2PCS  |