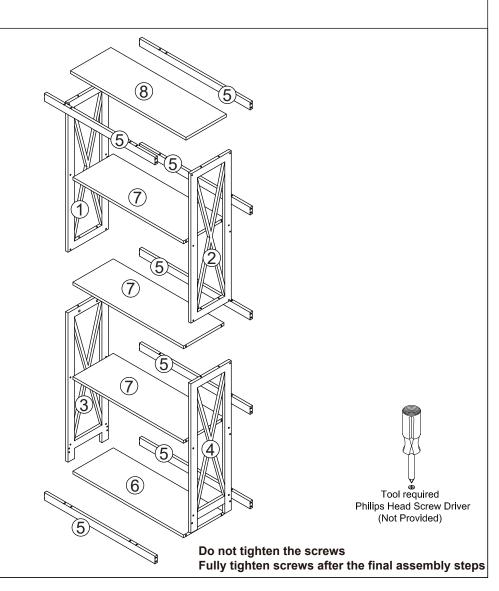

## **Assembly Instructions**

43266869 CAMILLE BOOKSHELF OO

CARE INSTRUCTIONS: WIPE CLEAN WITH A SOFT CLOTH. NEVER USE SCOURERS, ABRASIVES OR CHEMICAL SOLVENTS. KEEP AWAY FROM MOISTURE AND DIRECT SUNLIGHT. STORE IN A DRY PLACE FOR INDOOR USE ONLY.

**WARNING:** DO NOT STAND, SIT OR LEAN ON THE UNIT. DO NOT USE THIS UNIT AS A STEP LADDER. ENSURE THIS UNIT IS USED ONLY ON A FLAT SURFACE. DO NOT USE THIS UNIT UNLESS ALL BOLTS AND SCREWS ARE FIRMLY SECURED. DO NOT PLACE HOT OBJECTS SUCH AS COFFEE CUPS DIRECTLY ON THE SURFACE OF THIS FURNITURE ITEM. THIS ITEM IS FOR STORAGE PURPOSE ONLY. CONTAINS SMALL PARTS. IT IS TO BE ASSEMBLED BY AN ADULT. FAILURE TO FOLLOW THESE WARNINGS COULD RESULT IN SERIOUS INJURY.

MAXIMUM SAFE LOAD: SHELF 10KGS/LAYER.

| <b>Garante</b> | а | M4x40MM | 48PCS |
|----------------|---|---------|-------|
|                | b | M6x30MM | 28PCS |
| ***            | С |         | 4PCS  |
| /              | d | M6x60MM | 4PCS  |
| 01             | е | M4x35MM | 2PCS  |