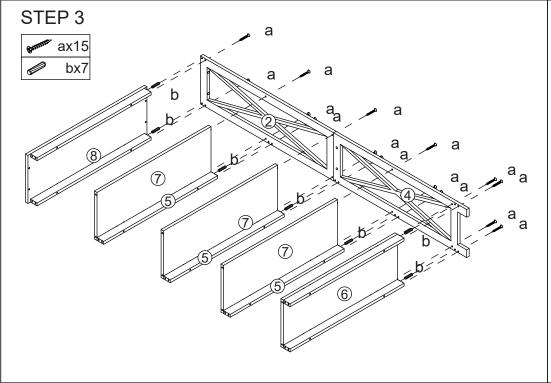

MAXIMUM SAFE LOAD: SHELF 10KGS/LAYER.

| <b>Garante</b> | а | M4x40MM | 48PCS |
|----------------|---|---------|-------|
|                | b | M6x30MM | 28PCS |
| ***            | С |         | 4PCS  |
| /              | d | M6x60MM | 4PCS  |
| 01             | е | M4x35MM | 2PCS  |

|            | f | 1PC   |
|------------|---|-------|
| $\Diamond$ | g | 4PCS  |
| 0          | h | 34PCS |
| V 0 .      | i | 2PCS  |

User instructions should include the wording:

- It is strongly recommended that this product is permanently fixed to the wall.
- Please seek professional advice if you are in doubt of what fixing device to use.
- Regularly check that anchors are securely maintained.
- Stability of tall items may be affected by thick pile carpet or uneven floors .
- Do not place unanchored televisions on furniture.