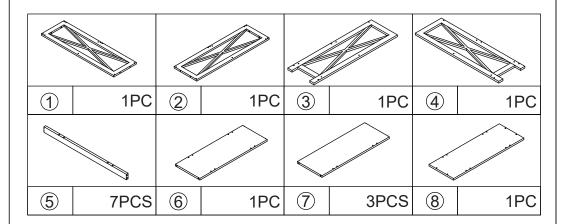

MAXIMUM SAFE LOAD: SHELF 10KGS/LAYER.

| <b>Garante</b> | а | M4x40MM | 48PCS |
|----------------|---|---------|-------|
|                | b | M6x30MM | 28PCS |
| ***            | С |         | 4PCS  |
| /              | d | M6x60MM | 4PCS  |
| 01             | е | M4x35MM | 2PCS  |

|            | f | 1PC   |
|------------|---|-------|
| $\Diamond$ | g | 4PCS  |
| 0          | h | 34PCS |
| V 0 .      | i | 2PCS  |

User instructions should include the wording:

- It is strongly recommended that this product is permanently fixed to the wall.
- Please seek professional advice if you are in doubt of what fixing device to use.
- Regularly check that anchors are securely maintained.
- Stability of tall items may be affected by thick pile carpet or uneven floors .
- Do not place unanchored televisions on furniture.