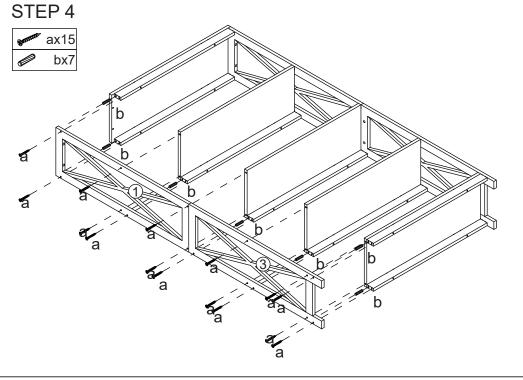

MAXIMUM SAFE LOAD: SHELF 10KGS/LAYER.

| <b>Garante</b> | а | M4x40MM | 48PCS |
|----------------|---|---------|-------|
|                | b | M6x30MM | 28PCS |
| ***            | С |         | 4PCS  |
| /              | d | M6x60MM | 4PCS  |
| 01             | е | M4x35MM | 2PCS  |