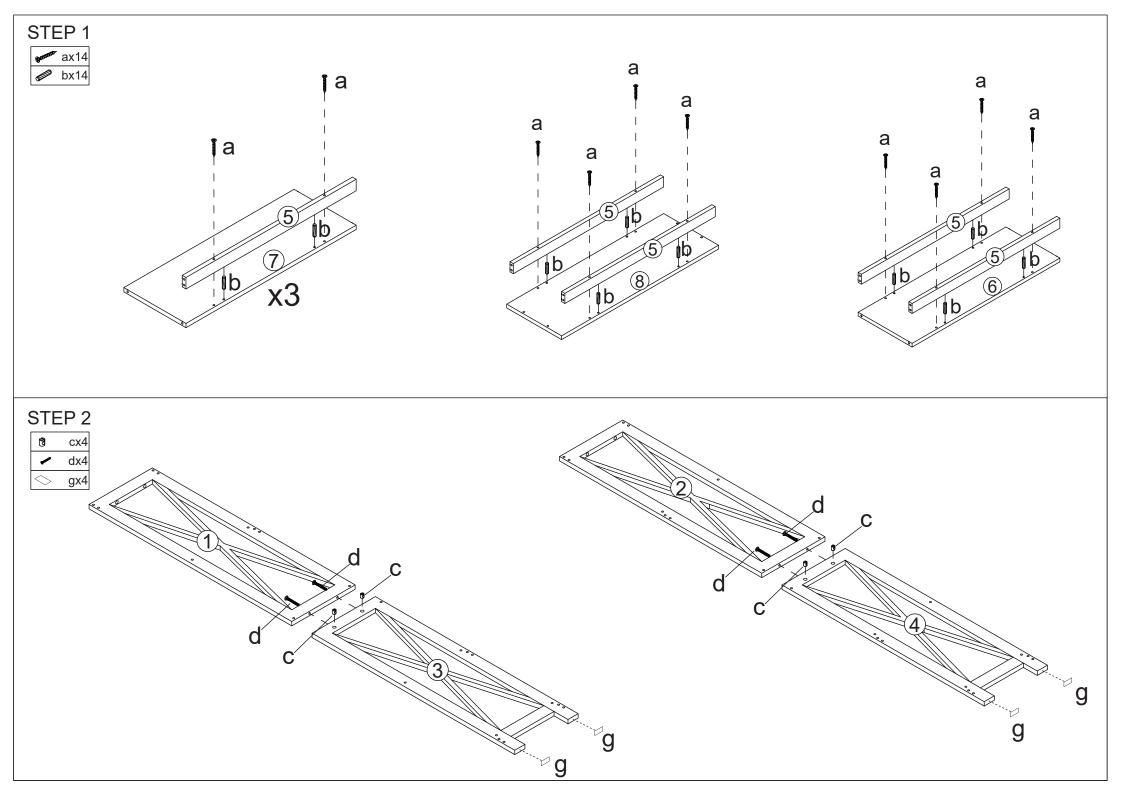

MAXIMUM SAFE LOAD: SHELF 10KGS/LAYER.

| <b>Garante</b> | а | M4x40MM | 48PCS |
|----------------|---|---------|-------|
|                | b | M6x30MM | 28PCS |
| ***            | С |         | 4PCS  |
| /              | d | M6x60MM | 4PCS  |
| 01             | е | M4x35MM | 2PCS  |

|            | f | 1PC   |
|------------|---|-------|
| $\Diamond$ | g | 4PCS  |
| 0          | h | 34PCS |
| V 0 .      | i | 2PCS  |

User instructions should include the wording:

- It is strongly recommended that this product is permanently fixed to the wall.
- Please seek professional advice if you are in doubt of what fixing device to use.
- Regularly check that anchors are securely maintained.
- Stability of tall items may be affected by thick pile carpet or uneven floors .
- Do not place unanchored televisions on furniture.