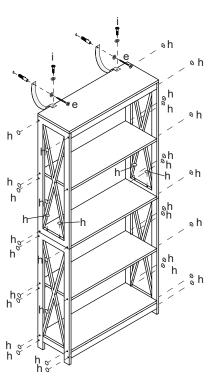

MAXIMUM SAFE LOAD: SHELF 10KGS/LAYER.

| <b>Garante</b> | а | M4x40MM | 48PCS |
|----------------|---|---------|-------|
|                | b | M6x30MM | 28PCS |
| ***            | С |         | 4PCS  |
| /              | d | M6x60MM | 4PCS  |
| 01             | е | M4x35MM | 2PCS  |

|            | f | 1PC   |
|------------|---|-------|
| $\Diamond$ | g | 4PCS  |
| 0          | h | 34PCS |
| V 0 .      | i | 2PCS  |

User instructions should include the wording:

- It is strongly recommended that this product is permanently fixed to the wall.
- Please seek professional advice if you are in doubt of what fixing device to use.
- Regularly check that anchors are securely maintained.
- Stability of tall items may be affected by thick pile carpet or uneven floors .
- Do not place unanchored televisions on furniture.