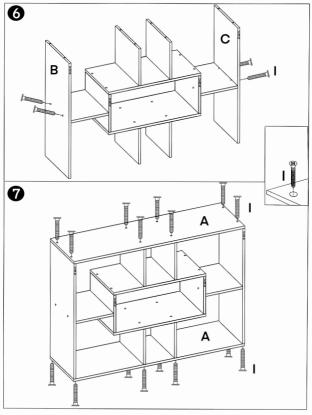

## Instruction Manual OAK LOOK MULTI SECT SHELF K: 43265473 / T: 68768034

Please read instructions carefully. Be sure you have all parts before you begin to assemble. Assemble furniture on a clean, flat surface such as carpet to avoid scratching. Attention: