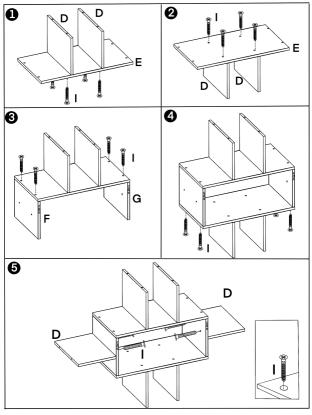

-To ensure easy assembly we advise all fittings be finger tightened during the initial assembly. -Once the product is assembled all fittings should be fully tightened.

-We recommend a periodic check on all fixingpoints to make sure they remain fully tightened. -Do not tighten the screws before all screws are in place.