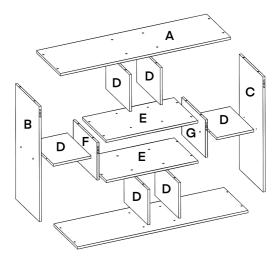

## Instruction Manual OAK LOOK MULTI SECT SHELF K: 43265473 / T: 68768034

Please read instructions carefully. Be sure you have all parts before you begin to assemble. Assemble furniture on a clean, flat surface such as carpet to avoid scratching. Attention: