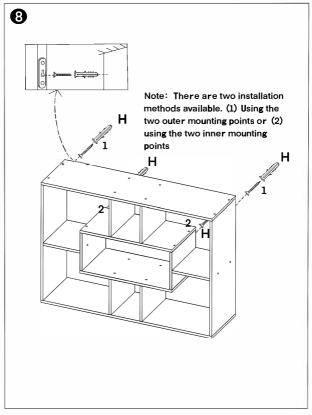

## Instruction Manual OAK LOOK MULTI SECT SHELF K: 43265473 / T: 68768034

Please read instructions carefully. Be sure you have all parts before you begin to assemble. Assemble furniture on a clean, flat surface such as carpet to avoid scratching. Attention: