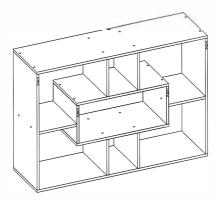

## Instruction Manual OAK LOOK MULTI SECT SHELF K: 43265473 / T: 68768034

Please read instructions carefully. Be sure you have all parts before you begin to assemble. Assemble furniture on a clean, flat surface such as carpet to avoid scratching. Attention: