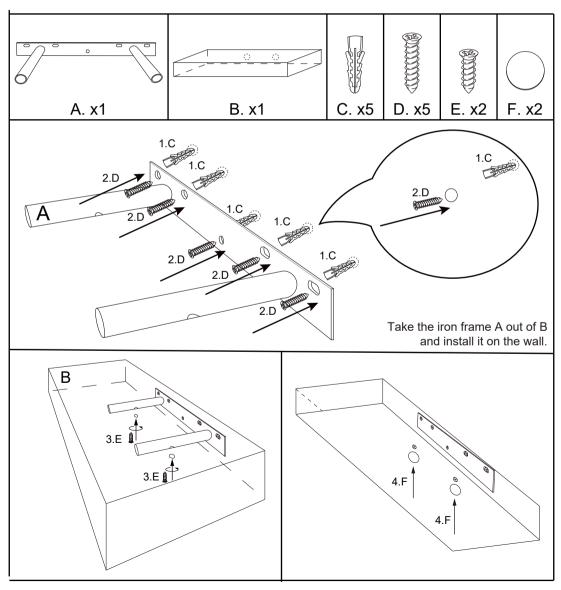

## 43263912 FLOATING SHELF

Please read instructions carefully. Be sure you have all parts before you begin to assemble. Assemble furniture on a clean, flat surface such as carpet to avoid scratching.