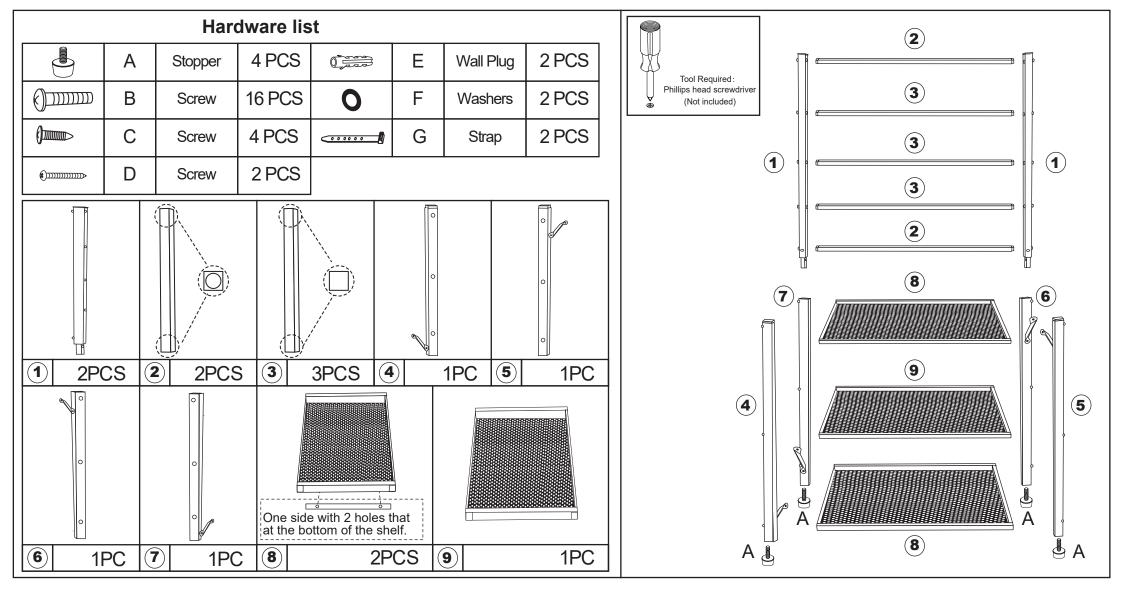

## **Assembly Instructions** 43235131 ALFRESCO POTTING STATION

## CARE INSTRUCTIONS:

WIPE CLEAN WITH A SOFT DAMP CLOTH. DO NOT USE ABRASIVE MATERIALS AND SOLVENTS. CHECK AND TIGHTEN ALL PARTS REGULARLY. FOR DOMESTIC USE ONLY. **WARNING:** 

DO NOT STAND, SIT OR LEAN ON THE PRODUCT. USE ONLY ON A FLAT SURFACE. DO NOT USE UNTIL ALL SCREWS, BOLTS AND KNOBS ARE FIRMLY SECURED. THIS PRODUCT CONTAINS SMALL PARTS AND SHARP POINTS, KEEP AWAY FROM CHILDREN AND BABIES. ADULT ASSEMBLY REQUIRED.

FAILURE TO FOLLOW THESE WARNINGS COULD RESULT IN SERIOUS INJURY.

MAXIMUM SAFE LOAD: 3kg FOR HANGING RAIL, 15kg FOR EACH SHELF.