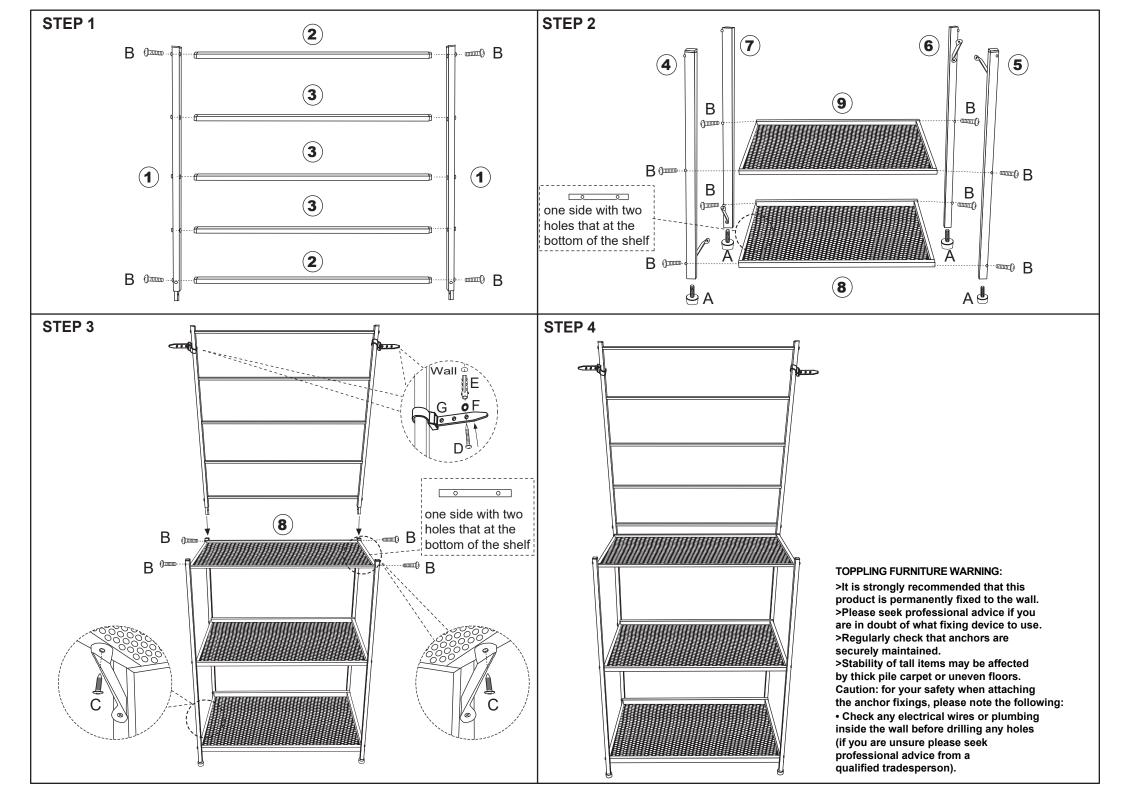

## **Assembly Instructions** 43235131 ALFRESCO POTTING STATION

FAILURE TO FOLLOW THESE WARNINGS COULD RESULT IN SERIOUS INJURY.

MAXIMUM SAFE LOAD: 3kg FOR HANGING RAIL, 15kg FOR EACH SHELF.