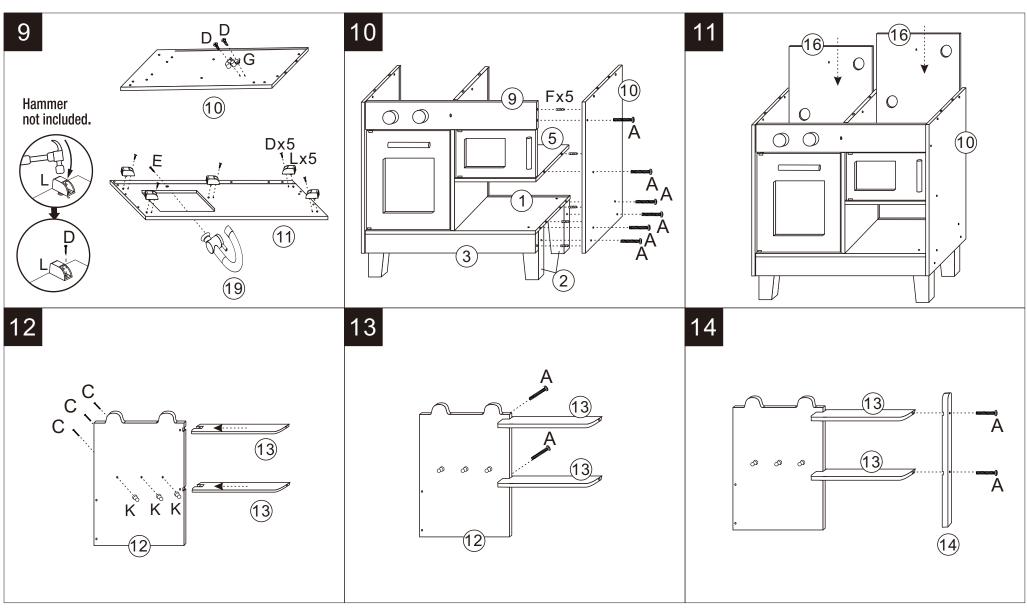

RLY CHECK THE ANCHOR IS SECURELY MAINTAINED.

CAUTION: FOR YOUR SAFETY WHEN ATTACHING THE ANCHOR FIXINGS, PLEASE CHECK ANY ELECTRICAL WIRES OR PLUMBING INSIDE THE WALL BEFORE DRILLING ANY HOLES.







ADULT ASSEMBLY IS REQUIRED. HARDWARE CONTAINS SCREWS WITH SHARP POINTS. KEEP UNASSEMBLED PARTS OUT OF THE REACH OF SMALL CHILDREN. ADULT SUPERVISION IS RECOMMENDED.

WARNING: PLEASE SECURE THIS PRODUCT WITH THE SUPPLIED WALL FIXING. IT IS STRONGLY RECOMMENDED THAT THIS PRODUCT IS PERMANENTLY FIXED TO THE WALL. PLEASE SEEK PROFESSIONAL ADVICE IF YOU ARE IN DOUBT OF WHAT FIXING DEVICE TO USE. REGULARLY CHECK THE ANCHOR IS SECURELY MAINTAINED.

CAUTION: FOR YOUR SAFETY WHEN ATTACHING THE ANCHOR FIXINGS, PLEASE CHECK ANY ELECTRICAL WIRES OR PLUMBING INSIDE THE WALL BEFORE DRILLING ANY HOLES.







ADULT ASSEMBLY IS REQUIRED. HARDWARE CONTAINS SCREWS WITH SHARP POINTS. KEEP UNASSEMBLED PARTS OUT OF THE REACH OF SMALL CHILDREN. ADULT SUPERVISION IS RECOMMENDED.

WARNING: PLEASE SECURE THIS PRODUCT WITH THE SUPPLIED WALL FIXING. IT IS STRONGLY RECOMMENDED THAT THIS PRODUCT IS PERMANENTLY FIXED TO THE WALL. PLEASE SEEK PROFESSIONAL ADVICE IF YOU ARE IN DOUBT OF WHAT FIXING DEVICE TO USE. REGULARLY CHECK THE ANCHOR IS SECURELY MAINTAINED.

CAUTION: FOR YOUR SAFETY WHEN ATTACHING THE ANCHOR FIXINGS, PLEASE CHECK ANY ELECTRICAL WIRES OR PLUMBING INSIDE THE WALL BEFORE DRILLING ANY HOLES.







ADULT ASSEMBLY IS REQUIRED. HARDWARE CONTAINS SCREWS WITH SHARP POINTS, KEEP UNASSEMBLED PARTS OUT OF THE REACH OF SMALL CHILDREN. ADULT SUPERVISION IS RECOMMENDED.

WARNING: PLEASE SECURE THIS