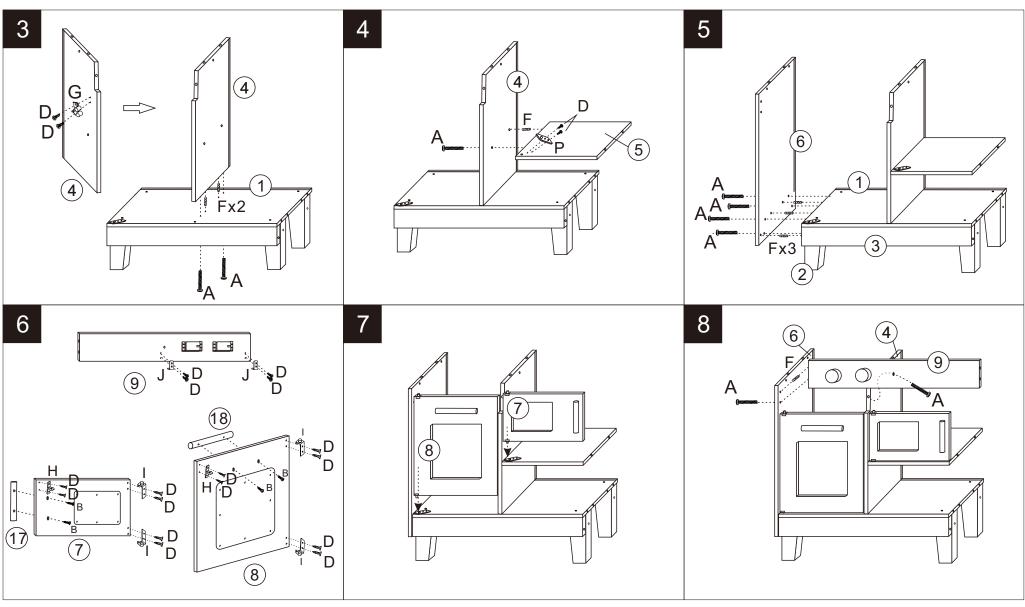

## Assembly Instructions

ADULT ASSEMBLY IS REQUIRED. HARDWARE CONTAINS SCREWS WITH SHARP POINTS. KEEP UNASSEMBLED PARTS OUT OF THE REACH OF SMALL CHILDREN. ADULT SUPERVISION IS RECOMMENDED.

WARNING: PLEASE SECURE THIS PRODUCT WITH THE SUPPLIED WALL FIXING. IT IS STRONGLY RECOMMENDED THAT THIS PRODUCT IS PERMANENTLY FIXED TO THE WALL. PLEASE SEEK PROFESSIONAL ADVICE IF YOU ARE IN DOUBT OF WHAT FIXING DEVICE TO USE. REGULARLY CHECK THE ANCHOR IS SECURELY MAINTAINED.