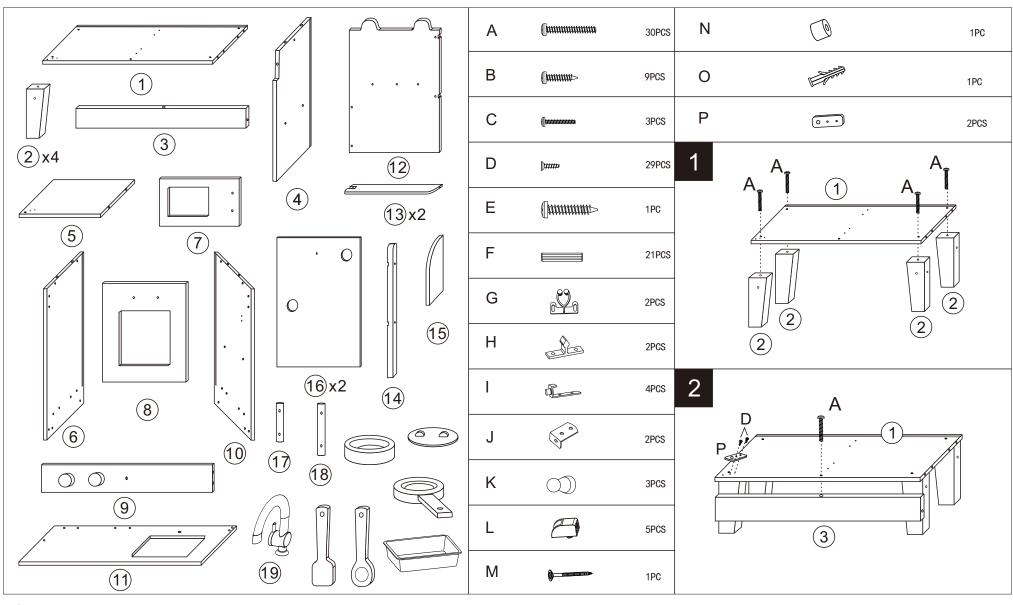

## Assembly Instructions

ADULT ASSEMBLY IS REQUIRED. HARDWARE CONTAINS SCREWS WITH SHARP POINTS. KEEP UNASSEMBLED PARTS OUT OF THE REACH OF SMALL CHILDREN. ADULT SUPERVISION IS RECOMMENDED.

WARNING: PLEASE SECURE THIS PRODUCT WITH THE SUPPLIED WALL FIXING. IT IS STRONGLY RECOMMENDED THAT THIS PRODUCT IS PERMANENTLY FIXED TO THE WALL. PLEASE SEEK PROFESSIONAL ADVICE IF YOU ARE IN DOUBT OF WHAT FIXING DEVICE TO USE. REGULARLY CHECK THE ANCHOR IS SECURELY MAINTAINED.