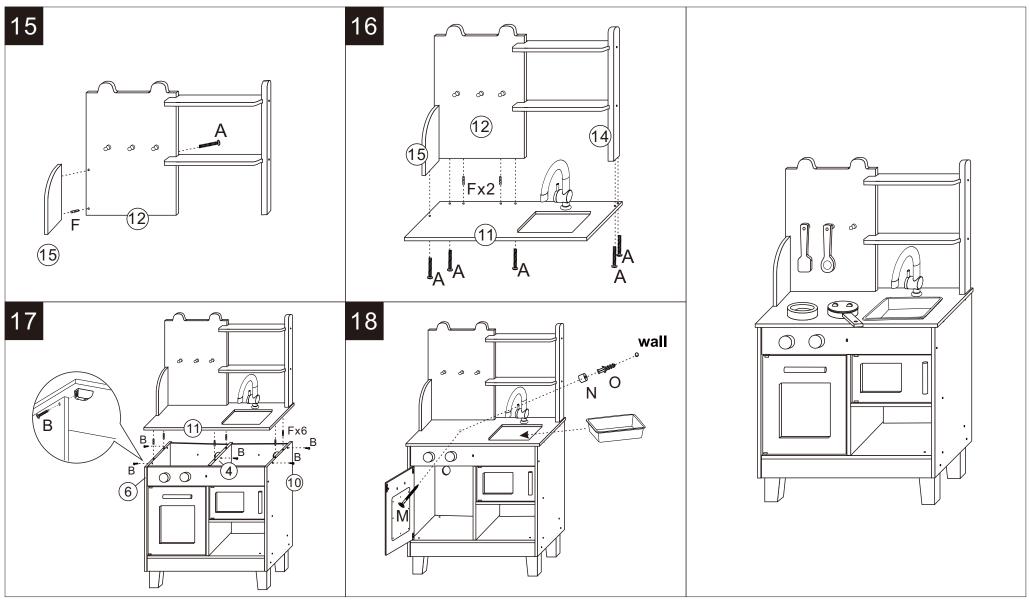

## Assembly Instructions

ADULT ASSEMBLY IS REQUIRED. HARDWARE CONTAINS SCREWS WITH SHARP POINTS. KEEP UNASSEMBLED PARTS OUT OF THE REACH OF SMALL CHILDREN. ADULT SUPERVISION IS RECOMMENDED.

WARNING: PLEASE SECURE THIS PRODUCT WITH THE SUPPLIED WALL FIXING. IT IS STRONGLY RECOMMENDED THAT THIS PRODUCT IS PERMANENTLY FIXED TO THE WALL. PLEASE SEEK PROFESSIONAL ADVICE IF YOU ARE IN DOUBT OF WHAT FIXING DEVICE TO USE. REGULARLY CHECK THE ANCHOR IS SECURELY MAINTAINED.

CAUTION: FOR YOUR SAFETY WHEN ATTACHING THE ANCHOR FIXINGS, PLEASE CHECK ANY ELECTRICAL WIRES OR PLUMBING INSIDE THE WALL BEFORE DRILLING ANY HOLES.

ADULT ASSEMBLY IS REQUIRED. HARDWARE CONTAINS SCREWS WITH SHARP POINTS. KEEP UNASSEMBLED PARTS OUT OF THE REACH OF SMALL CHILDREN. ADULT SUPERVISION IS RECOMMENDED.

WARNING: PLEASE SECURE THIS PRODUCT WITH THE SUPPLIED WALL FIXING. IT IS STRONGLY RECOMMENDED THAT THIS PRODUCT IS PERMANENTLY FIXED TO THE WALL. PLEASE SEEK PROFESSIONAL ADVICE IF YOU ARE IN DOUBT OF WHAT FIXING DEVICE TO USE. REGULARLY CHECK THE ANCHOR IS SECURELY MAINTAINED.