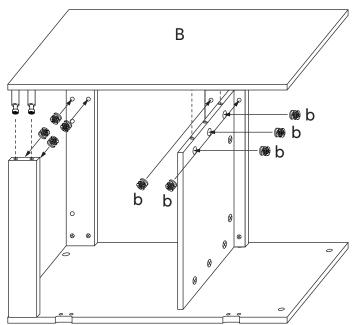

#### 43173549 Sewing Table Collaps Instruction Manual





IMPORTANT: KEEP FOR FUTURE REFERENCE. READ CAREFULLY.

Please read instructions carefully. Be sure you have all parts before you begin to assemble. Assemble on a clean, flat surface such as carpet to avoid any abrasion. Adult assembly required. **WARNING:** 

- 1) Do not sit or stand on this table.
- 2) Do not climb on table.
- 3) Ensure all bolts and screws are firmly secured before use.
- 4) Use only on an even surface. Failure to follow these warnings could result in serious injury.

















c



STEP 6

h h 0 0 G 0 0 I P Η h h

С Ν f ∜™ f ∜™ g g g g c g ₿g d 🕬 Ā

STEP 8 f . . 0 f Ρ Q f CCCC G f  $\otimes$ 

STEP 9

STEP 7





#### STEP 10







#### MADE IN CHINA

© KMART AUSTRALIA LIMITED FOR AU / NZ: IMPORTED FOR KMART STORES IN AUSTRALIA AND NEW ZEALAND. KMART AUSTRALIA - 690 SPRINGVALE ROAD, MULGRAVE, VIC 3170 AUSTRALIA. KMART NEW ZEALAND - REGIONAL OFFICE C/O KMART PAPATOETOE STORE, HUNTERS PLAZA, GREAT SOUTH ROAD, PAPATOETOE, AUCKLAND, NEW ZEALAND.