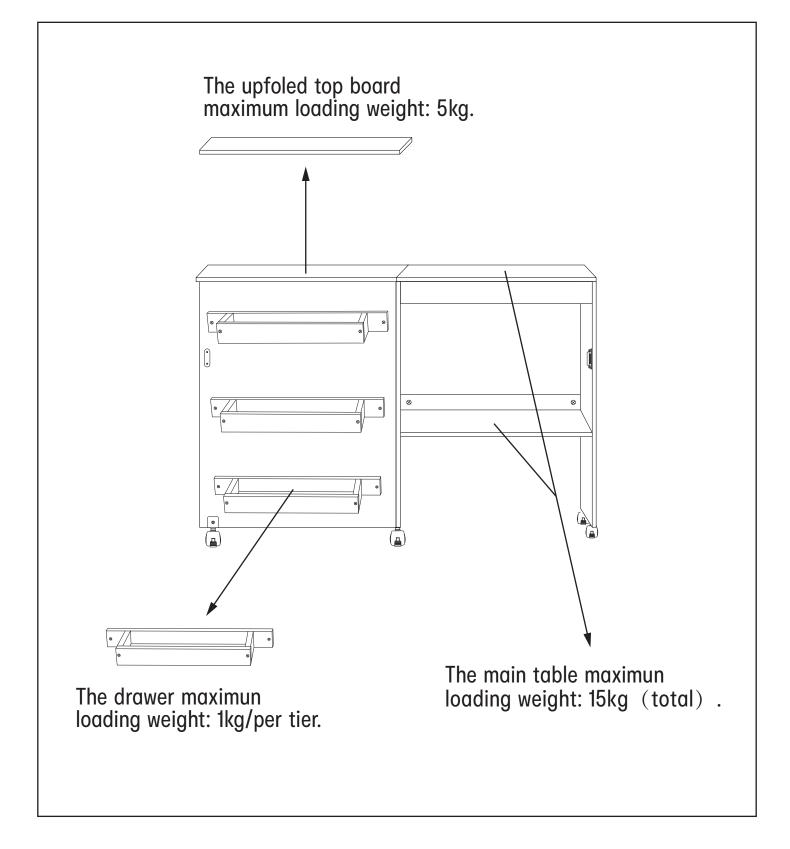

- 1) Do not sit or stand on this table.
- 2) Do not climb on table.
- 3) Ensure all bolts and screws are firmly secured before use.
- 4) Use only on an even surface. Failure to follow these warnings could result in serious injury.