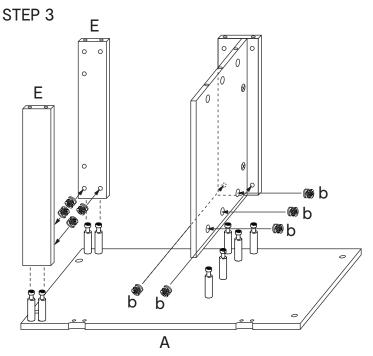

#### 43173549 Sewing Table Collaps Instruction Manual





IMPORTANT: KEEP FOR FUTURE REFERENCE. READ CAREFULLY.

Please read instructions carefully. Be sure you have all parts before you begin to assemble. Assemble on a clean, flat surface such as carpet to avoid any abrasion. Adult assembly required. **WARNING:** 

- 1) Do not sit or stand on this table.
- 2) Do not climb on table.
- 3) Ensure all bolts and screws are firmly secured before use.
- 4) Use only on an even surface. Failure to follow these warnings could result in serious injury.

















c



STEP 6

h h 0 0 G 0 0 I P Η h h

С Ν f ∜™ f ∜™ g g g g c g ₿g d 🕬 Ā

STEP 8 f . . 0 f Ρ Q f CCCC G f  $\otimes$ 

STEP 9

STEP 7





#### STEP 10







#### MADE IN CHINA

© KMART AUSTRALIA LIMITED FOR AU / NZ: IMPORTED FOR KMART STORES IN AUSTRALIA AND NEW ZEALAND. KMART AUSTRALIA - 690 SPRINGVALE ROAD, MULGRAVE, VIC 3170 AUSTRALIA. KMART NEW ZEALAND - REGIONAL OFFICE C/O KMART PAPATOETOE STORE, HUNTERS PLAZA, GREAT SOUTH ROAD, PAPATOETOE, AUCKLAND, NEW ZEALAND.