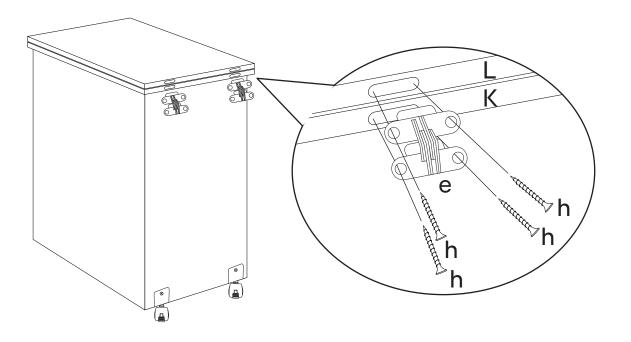

#### 43173549 Sewing Table Collaps Instruction Manual





IMPORTANT: KEEP FOR FUTURE REFERENCE. READ CAREFULLY.

Please read instructions carefully. Be sure you have all parts before you begin to assemble. Assemble on a clean, flat surface such as carpet to avoid any abrasion. Adult assembly required. **WARNING:** 

- 1) Do not sit or stand on this table.
- 2) Do not climb on table.
- 3) Ensure all bolts and screws are firmly secured before use.
- 4) Use only on an even surface. Failure to follow these warnings could result in serious injury.

















c



STEP 6

h h 0 0 G 0 0 I P Η h h

С Ν f ∜™ f ∜™ g g g g c g ₿g d 🕬 Ā

STEP 8 f . . 0 f Ρ Q f CCCC G f  $\otimes$ 

STEP 9

STEP 7





#### STEP 10







#### MADE IN CHINA

© KMART AUSTRALIA LIMITED FOR AU / NZ: IMPORTED FOR KMART STORES IN AUSTRALIA AND NEW ZEALAND. KMART AUSTRALIA - 690 SPRINGVALE ROAD, MULGRAVE, VIC 3170 AUSTRALIA. KMART NEW ZEALAND - REGIONAL OFFICE C/O KMART PAPATOETOE STORE, HUNTERS PLAZA, GREAT SOUTH ROAD, PAPATOETOE, AUCKLAND, NEW ZEALAND.