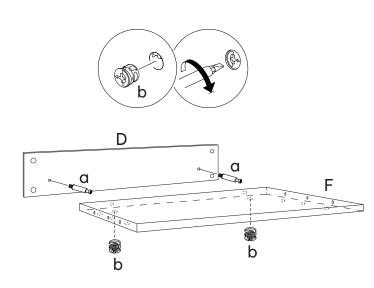

#### 43173549 Sewing Table Collaps Instruction Manual





IMPORTANT: KEEP FOR FUTURE REFERENCE. READ CAREFULLY.

Please read instructions carefully. Be sure you have all parts before you begin to assemble. Assemble on a clean, flat surface such as carpet to avoid any abrasion. Adult assembly required. **WARNING:** 

- 1) Do not sit or stand on this table.
- 2) Do not climb on table.
- 3) Ensure all bolts and screws are firmly secured before use.
- 4) Use only on an even surface. Failure to follow these warnings could result in serious injury.

















c



STEP 6

h h 0 0 G 0 0 I P Η h h

С Ν f ∜™ f ∜™ g g g g c g ₿g d 🕬 Ā

STEP 8 f . . 0 f Ρ Q f CCCC G f  $\otimes$ 

STEP 9

STEP 7





#### STEP 10







#### MADE IN CHINA

© KMART AUSTRALIA LIMITED FOR AU / NZ: IMPORTED FOR KMART STORES IN AUSTRALIA AND NEW ZEALAND. KMART AUSTRALIA - 690 SPRINGVALE ROAD, MULGRAVE, VIC 3170 AUSTRALIA. KMART NEW ZEALAND - REGIONAL OFFICE C/O KMART PAPATOETOE STORE, HUNTERS PLAZA, GREAT SOUTH ROAD, PAPATOETOE, AUCKLAND, NEW ZEALAND.