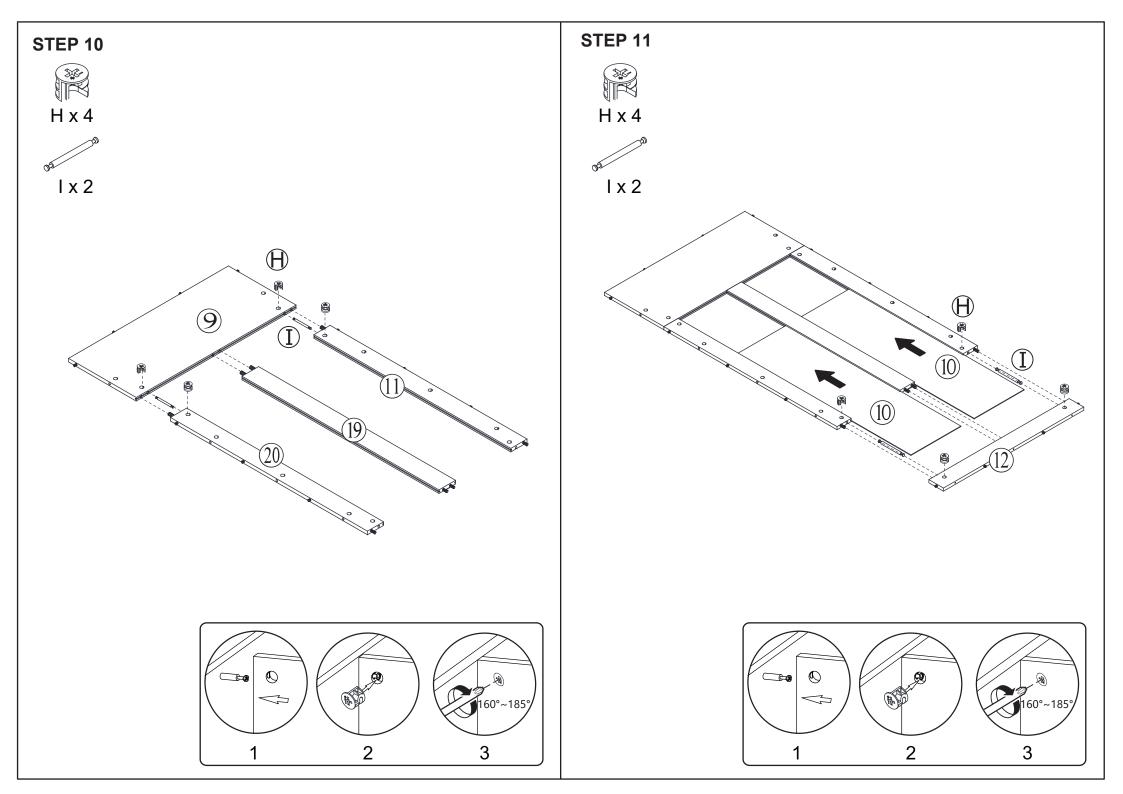

## **Hardware list**

|                | Α | 7.8 x 30mm | 62 PCS |
|----------------|---|------------|--------|
|                | В | 7.8 x 40mm | 8 PCS  |
|                | С | 7.8 x 50mm | 8 PCS  |
|                | D | 7.8 x 20mm | 2 PCS  |
| A Jamanana     | Ш | Ø5 x 50mm  | 23 PCS |
| 0              | F | Ø4 x 24mm  | 3 PCS  |
| <b>1 1 1 1</b> | G |            | 34 PCS |
|                | Н |            | 42 PCS |
| 95             | I |            | 4 PCS  |