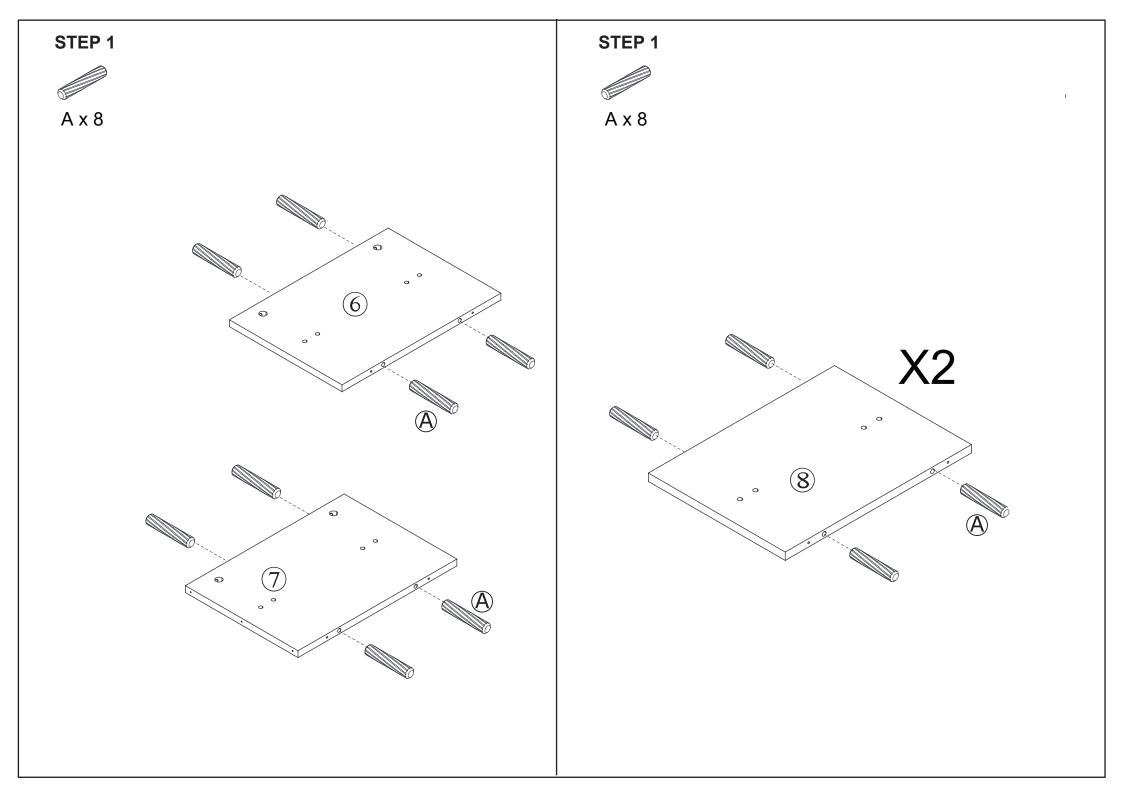

## **Hardware list**

|                | Α | 7.8 x 30mm | 62 PCS |
|----------------|---|------------|--------|
|                | В | 7.8 x 40mm | 8 PCS  |
|                | С | 7.8 x 50mm | 8 PCS  |
|                | D | 7.8 x 20mm | 2 PCS  |
| A Jamanana     | Ш | Ø5 x 50mm  | 23 PCS |
| 0              | F | Ø4 x 24mm  | 3 PCS  |
| <b>1 1 1 1</b> | G |            | 34 PCS |
|                | Н |            | 42 PCS |
| 95             | I |            | 4 PCS  |

|                 | J |          | 4 PCS  |
|-----------------|---|----------|--------|
| <b>E</b> DIDODA | K | 3 x 14mm | 8 PCS  |
|                 | L | 3 x 14mm | 14 PCS |
| O JAND          | М |          | 2 PCS  |
|                 | N |          | 1 PCS  |
|                 | 0 |          | 2 PCS  |
|                 | Р | 4 x 12mm | 2 PCS  |
|                 | Q | 4 x 40mm | 2 PCS  |
| 00              | R |          | 9 PCS  |