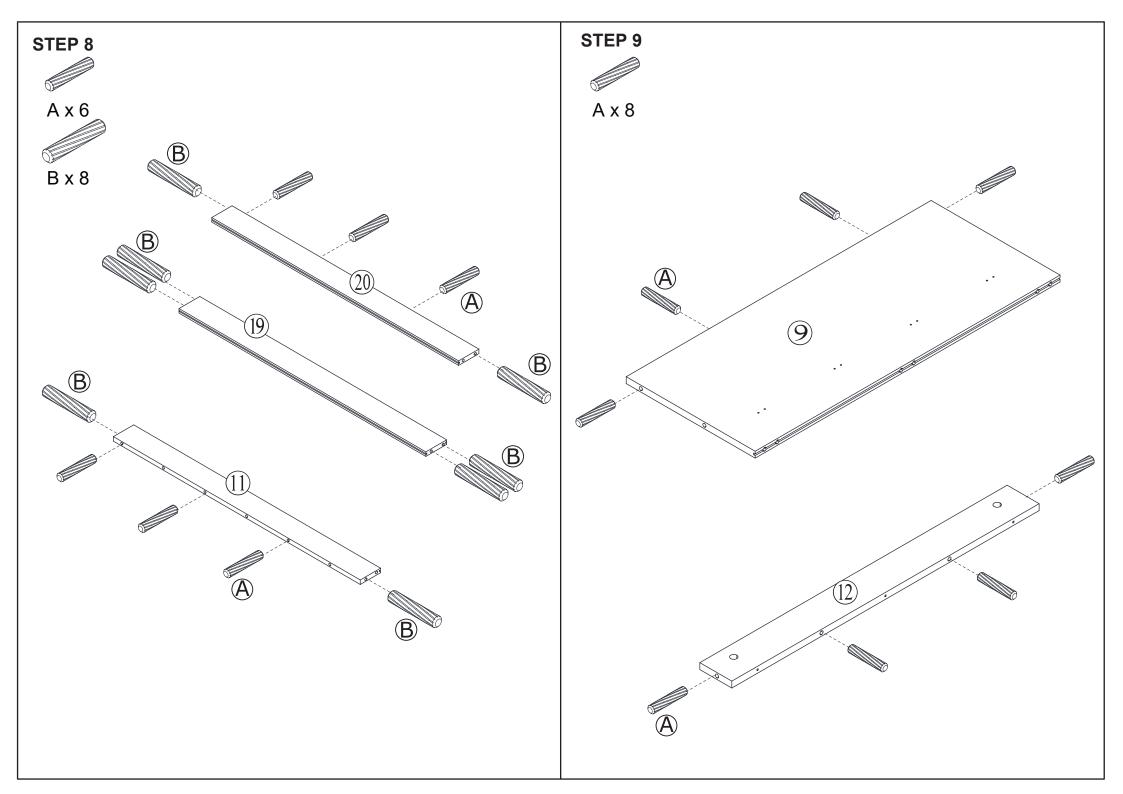

## **Hardware list**

|                | Α | 7.8 x 30mm | 62 PCS |
|----------------|---|------------|--------|
|                | В | 7.8 x 40mm | 8 PCS  |
|                | С | 7.8 x 50mm | 8 PCS  |
|                | D | 7.8 x 20mm | 2 PCS  |
| A Jamanana     | Ш | Ø5 x 50mm  | 23 PCS |
| 0              | F | Ø4 x 24mm  | 3 PCS  |
| <b>1 1 1 1</b> | G |            | 34 PCS |
|                | Н |            | 42 PCS |
| 95             | I |            | 4 PCS  |