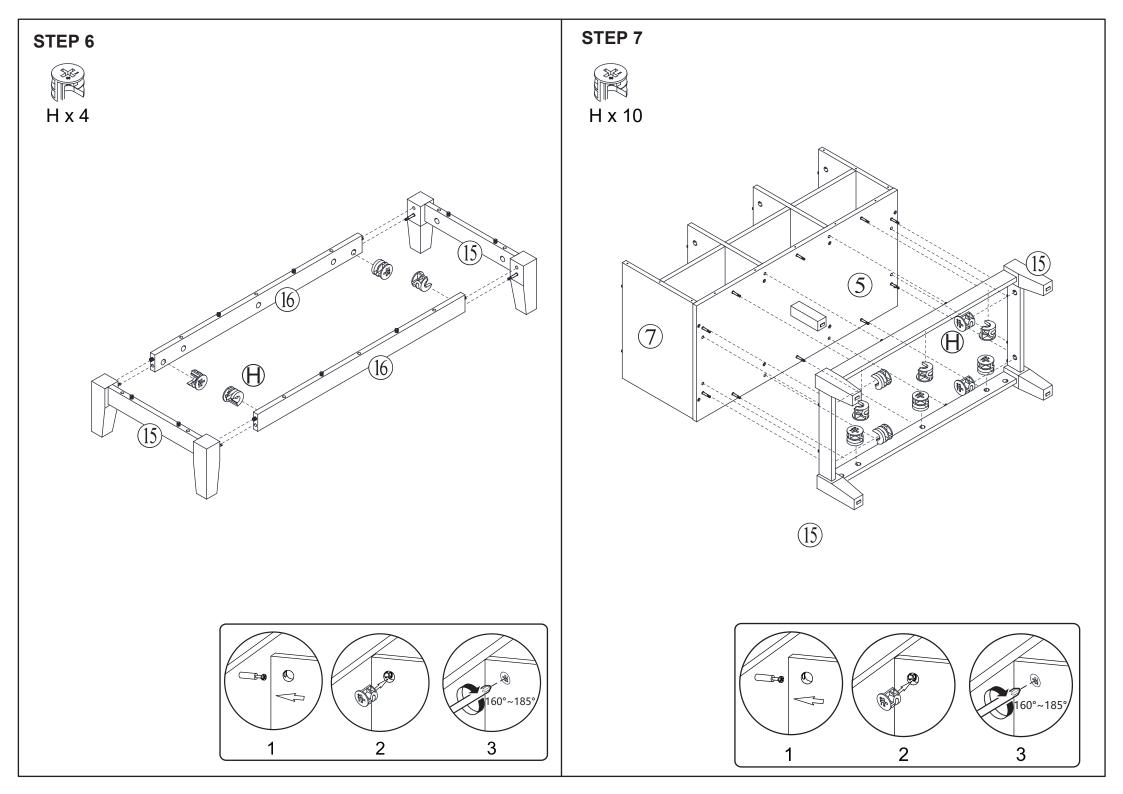

## **Hardware list**

|                | Α | 7.8 x 30mm | 62 PCS |
|----------------|---|------------|--------|
|                | В | 7.8 x 40mm | 8 PCS  |
|                | С | 7.8 x 50mm | 8 PCS  |
|                | D | 7.8 x 20mm | 2 PCS  |
| A Jamanana     | Ш | Ø5 x 50mm  | 23 PCS |
| 0              | F | Ø4 x 24mm  | 3 PCS  |
| <b>1 1 1 1</b> | G |            | 34 PCS |
|                | Н |            | 42 PCS |
| 95             | I |            | 4 PCS  |