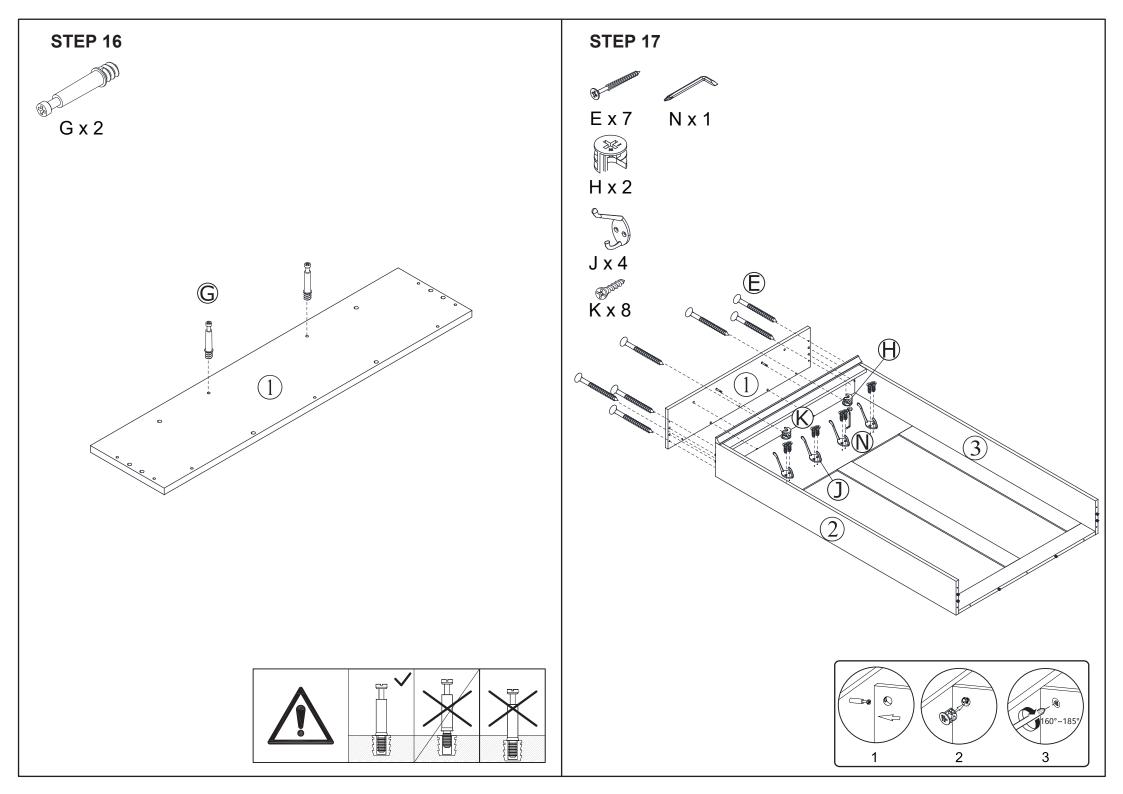

## **Hardware list**

|                | Α | 7.8 x 30mm | 62 PCS |
|----------------|---|------------|--------|
|                | В | 7.8 x 40mm | 8 PCS  |
|                | С | 7.8 x 50mm | 8 PCS  |
|                | D | 7.8 x 20mm | 2 PCS  |
| A Jamanana     | Ш | Ø5 x 50mm  | 23 PCS |
| 0              | F | Ø4 x 24mm  | 3 PCS  |
| <b>1 1 1 1</b> | G |            | 34 PCS |
|                | Н |            | 42 PCS |
| 95             | I |            | 4 PCS  |

|                 | J |          | 4 PCS  |
|-----------------|---|----------|--------|
| <b>E</b> DIDODA | K | 3 x 14mm | 8 PCS  |
|                 | L | 3 x 14mm | 14 PCS |
| O JAND          | М |          | 2 PCS  |
|                 | N |          | 1 PCS  |
|                 | 0 |          | 2 PCS  |
|                 | Р | 4 x 12mm | 2 PCS  |
|                 | Q | 4 x 40mm | 2 PCS  |
| 00              | R |          | 9 PCS  |