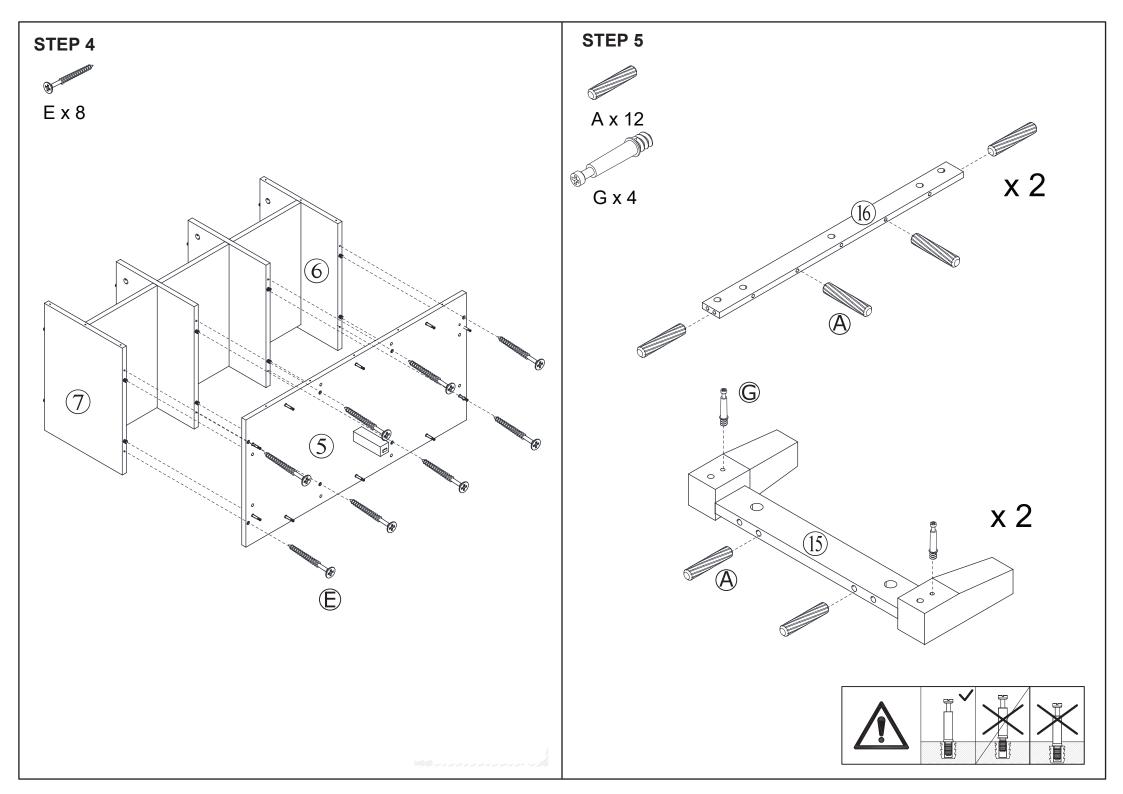

## **Hardware list**

|                | Α | 7.8 x 30mm | 62 PCS |
|----------------|---|------------|--------|
|                | В | 7.8 x 40mm | 8 PCS  |
|                | С | 7.8 x 50mm | 8 PCS  |
|                | D | 7.8 x 20mm | 2 PCS  |
| A Jamanana     | Ш | Ø5 x 50mm  | 23 PCS |
| 0              | F | Ø4 x 24mm  | 3 PCS  |
| <b>1 1 1 1</b> | G |            | 34 PCS |
|                | Н |            | 42 PCS |
| 95             | I |            | 4 PCS  |

|                 | J |          | 4 PCS  |
|-----------------|---|----------|--------|
| <b>E</b> DIDODA | K | 3 x 14mm | 8 PCS  |
|                 | L | 3 x 14mm | 14 PCS |
| O JAND          | М |          | 2 PCS  |
|                 | N |          | 1 PCS  |
|                 | 0 |          | 2 PCS  |
|                 | Р | 4 x 12mm | 2 PCS  |
|                 | Q | 4 x 40mm | 2 PCS  |
| 00              | R |          | 9 PCS  |