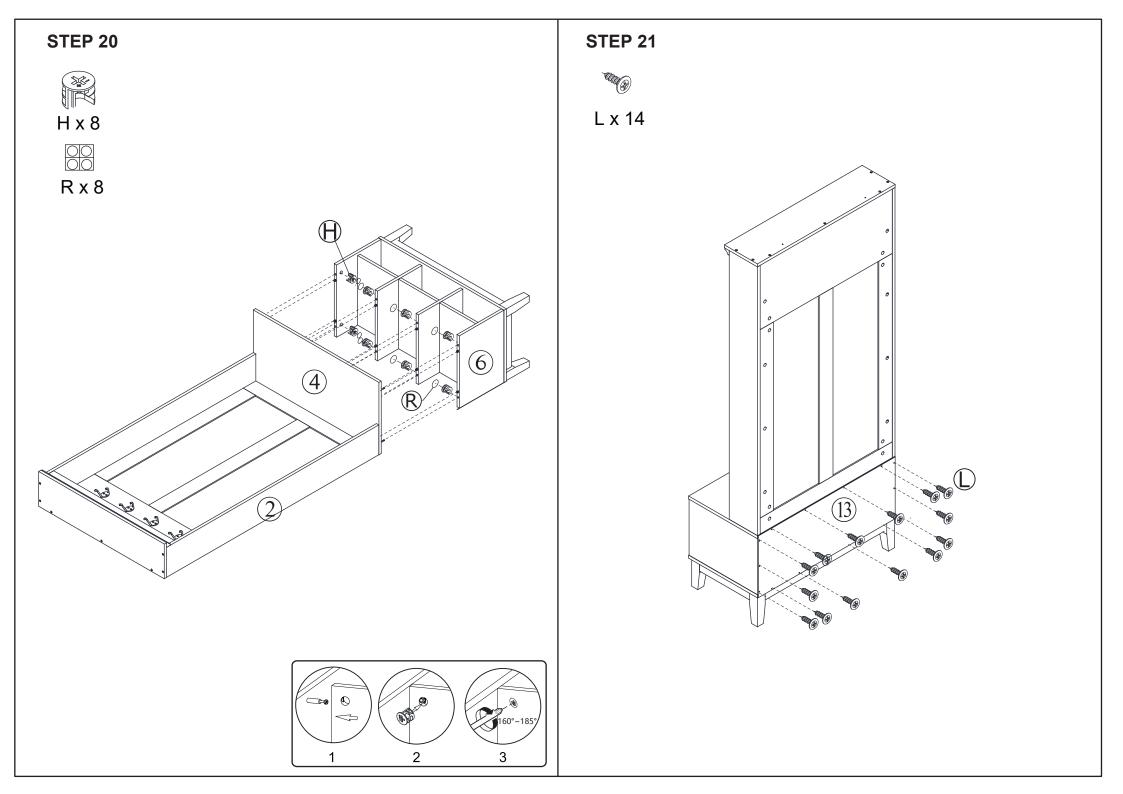

## **Hardware list**

|                | Α | 7.8 x 30mm | 62 PCS |
|----------------|---|------------|--------|
|                | В | 7.8 x 40mm | 8 PCS  |
|                | С | 7.8 x 50mm | 8 PCS  |
|                | D | 7.8 x 20mm | 2 PCS  |
| A Jamanana     | Ш | Ø5 x 50mm  | 23 PCS |
| 0              | F | Ø4 x 24mm  | 3 PCS  |
| <b>1 1 1 1</b> | G |            | 34 PCS |
|                | Н |            | 42 PCS |
| 95             | I |            | 4 PCS  |

|                 | J |          | 4 PCS  |
|-----------------|---|----------|--------|
| <b>E</b> DIDODA | K | 3 x 14mm | 8 PCS  |
|                 | L | 3 x 14mm | 14 PCS |
| O JAND          | М |          | 2 PCS  |
|                 | N |          | 1 PCS  |
|                 | 0 |          | 2 PCS  |
|                 | Р | 4 x 12mm | 2 PCS  |
|                 | Q | 4 x 40mm | 2 PCS  |
| 00              | R |          | 9 PCS  |