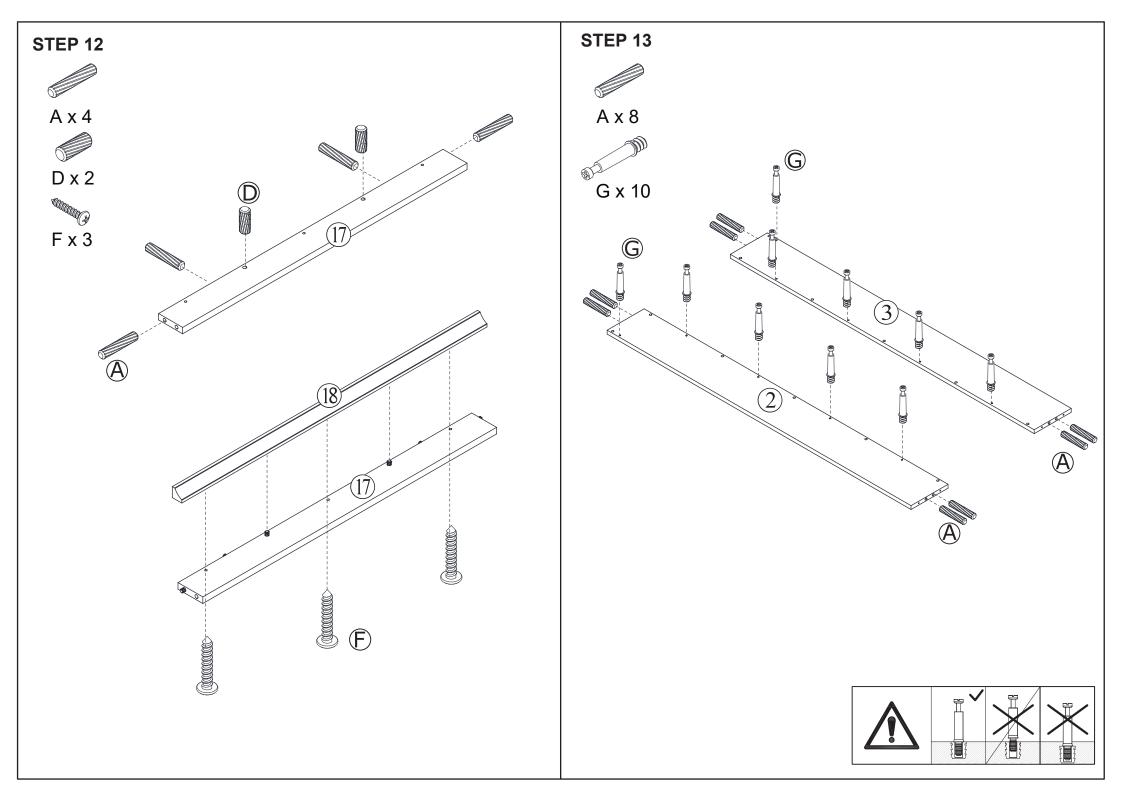

## **Hardware list**

|                | Α | 7.8 x 30mm | 62 PCS |
|----------------|---|------------|--------|
|                | В | 7.8 x 40mm | 8 PCS  |
|                | С | 7.8 x 50mm | 8 PCS  |
|                | D | 7.8 x 20mm | 2 PCS  |
| A Jamanana     | Ш | Ø5 x 50mm  | 23 PCS |
| 0              | F | Ø4 x 24mm  | 3 PCS  |
| <b>1 1 1 1</b> | G |            | 34 PCS |
|                | Н |            | 42 PCS |
| 95             | I |            | 4 PCS  |