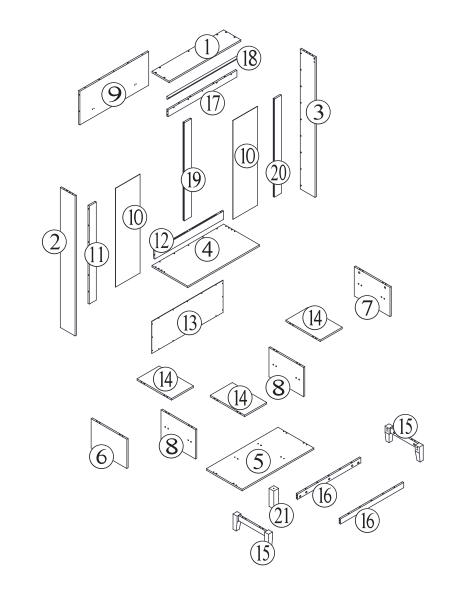

## **Hardware list**

|                | Α | 7.8 x 30mm | 62 PCS |
|----------------|---|------------|--------|
|                | В | 7.8 x 40mm | 8 PCS  |
|                | С | 7.8 x 50mm | 8 PCS  |
|                | D | 7.8 x 20mm | 2 PCS  |
| A Jamanana     | Ш | Ø5 x 50mm  | 23 PCS |
| 0              | F | Ø4 x 24mm  | 3 PCS  |
| <b>1 1 1 1</b> | G |            | 34 PCS |
|                | Н |            | 42 PCS |
| 95             | I |            | 4 PCS  |

|                 | J |          | 4 PCS  |
|-----------------|---|----------|--------|
| <b>E</b> DIDODA | K | 3 x 14mm | 8 PCS  |
|                 | L | 3 x 14mm | 14 PCS |
| O JAND          | М |          | 2 PCS  |
|                 | N |          | 1 PCS  |
|                 | 0 |          | 2 PCS  |
|                 | Р | 4 x 12mm | 2 PCS  |
|                 | Q | 4 x 40mm | 2 PCS  |
| 00              | R |          | 9 PCS  |