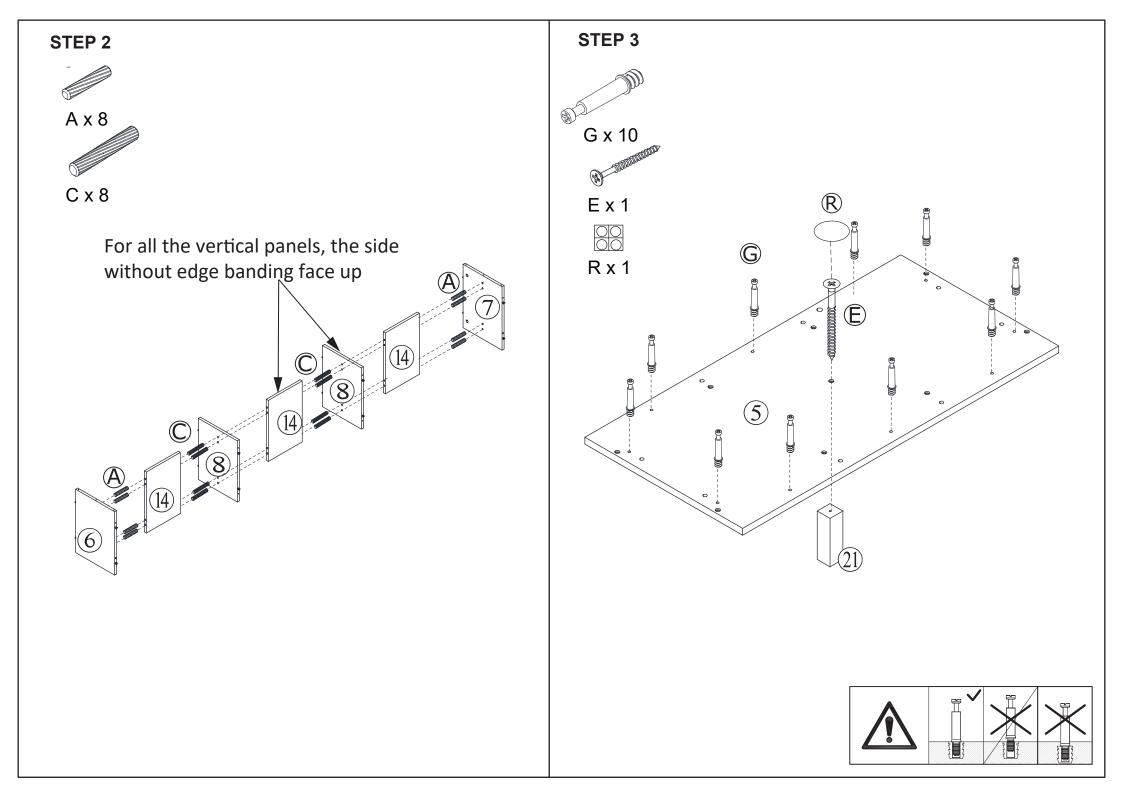

## **Hardware list**

|                | Α | 7.8 x 30mm | 62 PCS |
|----------------|---|------------|--------|
|                | В | 7.8 x 40mm | 8 PCS  |
|                | С | 7.8 x 50mm | 8 PCS  |
|                | D | 7.8 x 20mm | 2 PCS  |
| A Jamanana     | Ш | Ø5 x 50mm  | 23 PCS |
| 0              | F | Ø4 x 24mm  | 3 PCS  |
| <b>1 1 1 1</b> | G |            | 34 PCS |
|                | Н |            | 42 PCS |
| 95             | I |            | 4 PCS  |

|                 | J |          | 4 PCS  |
|-----------------|---|----------|--------|
| <b>E</b> DIDODA | K | 3 x 14mm | 8 PCS  |
|                 | L | 3 x 14mm | 14 PCS |
| O JAND          | М |          | 2 PCS  |
|                 | N |          | 1 PCS  |
|                 | 0 |          | 2 PCS  |
|                 | Р | 4 x 12mm | 2 PCS  |
|                 | Q | 4 x 40mm | 2 PCS  |
| 00              | R |          | 9 PCS  |