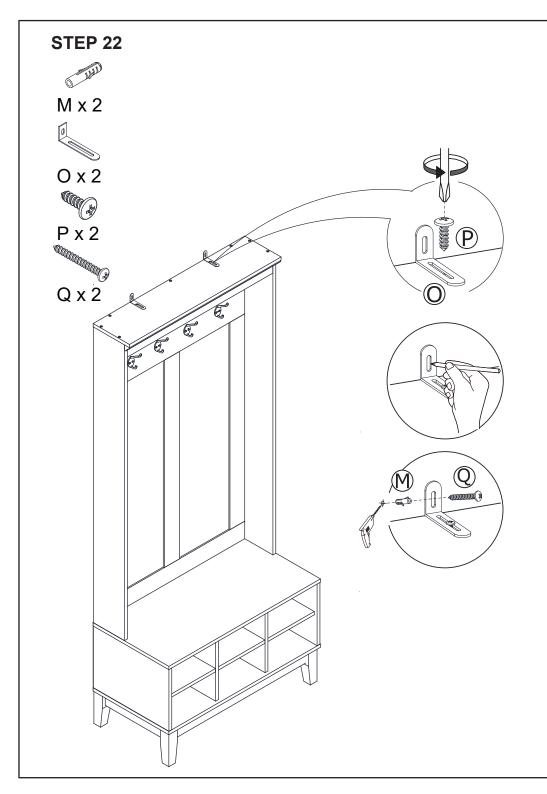

## **Hardware list**

|                | Α | 7.8 x 30mm | 62 PCS |
|----------------|---|------------|--------|
|                | В | 7.8 x 40mm | 8 PCS  |
|                | С | 7.8 x 50mm | 8 PCS  |
|                | D | 7.8 x 20mm | 2 PCS  |
| A Jamanana     | Ш | Ø5 x 50mm  | 23 PCS |
| 0              | F | Ø4 x 24mm  | 3 PCS  |
| <b>1 1 1 1</b> | G |            | 34 PCS |
|                | Н |            | 42 PCS |
| 95             | I |            | 4 PCS  |

|                 | J |          | 4 PCS  |
|-----------------|---|----------|--------|
| <b>E</b> DIDODA | K | 3 x 14mm | 8 PCS  |
|                 | L | 3 x 14mm | 14 PCS |
| O JAND          | М |          | 2 PCS  |
|                 | N |          | 1 PCS  |
|                 | 0 |          | 2 PCS  |
|                 | Р | 4 x 12mm | 2 PCS  |
|                 | Q | 4 x 40mm | 2 PCS  |
| 00              | R |          | 9 PCS  |