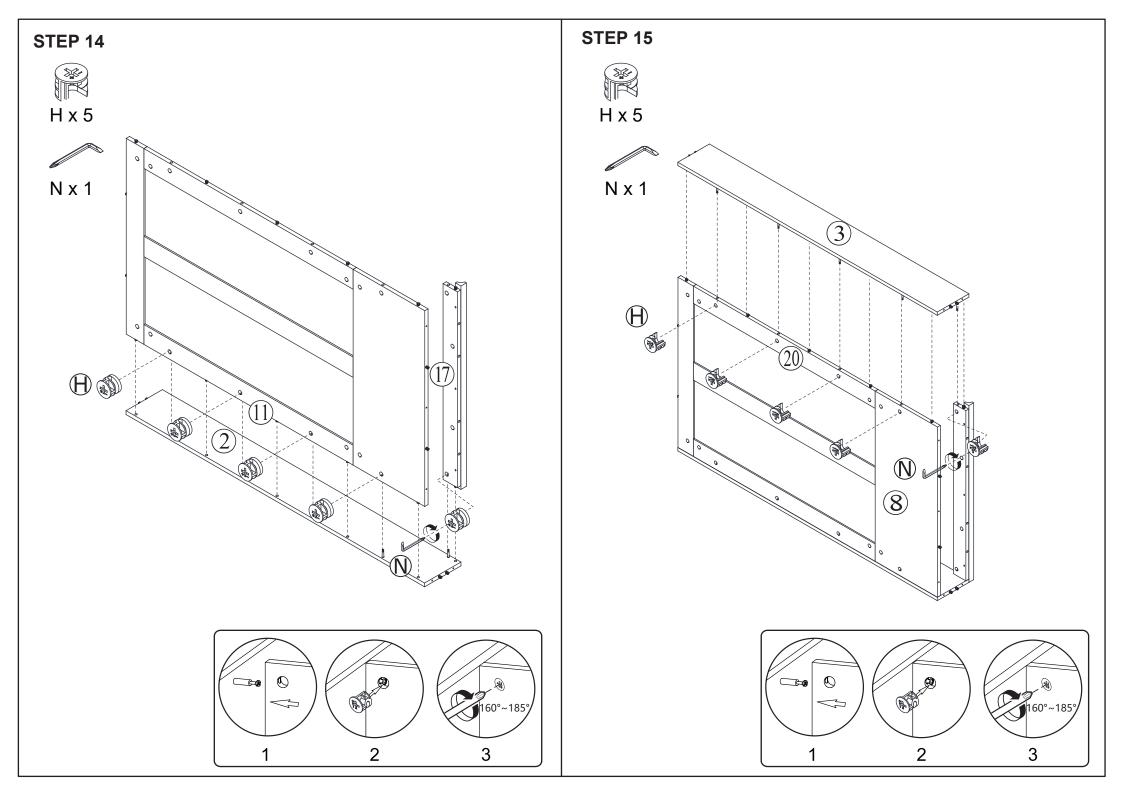

## **Hardware list**

|                | Α | 7.8 x 30mm | 62 PCS |
|----------------|---|------------|--------|
|                | В | 7.8 x 40mm | 8 PCS  |
|                | С | 7.8 x 50mm | 8 PCS  |
|                | D | 7.8 x 20mm | 2 PCS  |
| A Jamanana     | Ш | Ø5 x 50mm  | 23 PCS |
| 0              | F | Ø4 x 24mm  | 3 PCS  |
| <b>1 1 1 1</b> | G |            | 34 PCS |
|                | Н |            | 42 PCS |
| 95             | I |            | 4 PCS  |

|                 | J |          | 4 PCS  |
|-----------------|---|----------|--------|
| <b>E</b> DIDODA | K | 3 x 14mm | 8 PCS  |
|                 | L | 3 x 14mm | 14 PCS |
| O JAND          | М |          | 2 PCS  |
|                 | N |          | 1 PCS  |
|                 | 0 |          | 2 PCS  |
|                 | Р | 4 x 12mm | 2 PCS  |
|                 | Q | 4 x 40mm | 2 PCS  |
| 00              | R |          | 9 PCS  |