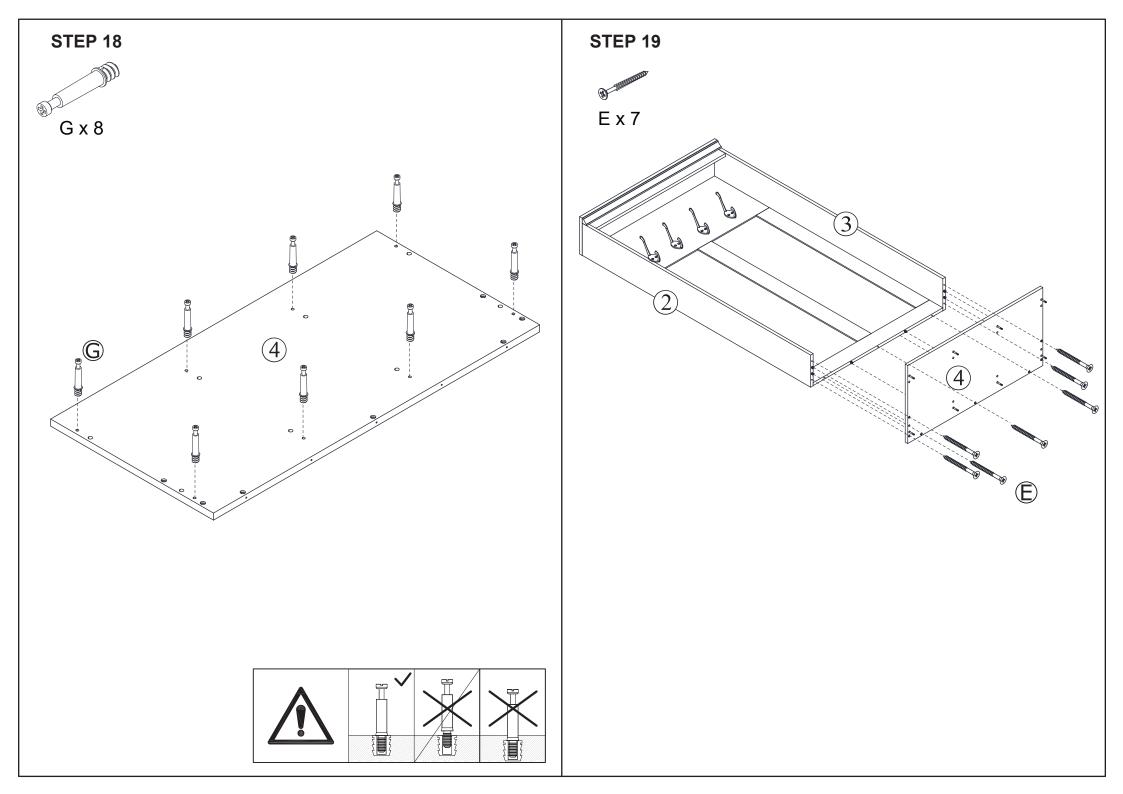

## **Hardware list**

|                | Α | 7.8 x 30mm | 62 PCS |
|----------------|---|------------|--------|
|                | В | 7.8 x 40mm | 8 PCS  |
|                | С | 7.8 x 50mm | 8 PCS  |
|                | D | 7.8 x 20mm | 2 PCS  |
| A Jamanana     | Ш | Ø5 x 50mm  | 23 PCS |
| 0              | F | Ø4 x 24mm  | 3 PCS  |
| <b>1 1 1 1</b> | G |            | 34 PCS |
|                | Н |            | 42 PCS |
| 95             | I |            | 4 PCS  |

|                 | J |          | 4 PCS  |
|-----------------|---|----------|--------|
| <b>E</b> DIDODA | K | 3 x 14mm | 8 PCS  |
|                 | L | 3 x 14mm | 14 PCS |
| O JAND          | М |          | 2 PCS  |
|                 | N |          | 1 PCS  |
|                 | 0 |          | 2 PCS  |
|                 | Р | 4 x 12mm | 2 PCS  |
|                 | Q | 4 x 40mm | 2 PCS  |
| 00              | R |          | 9 PCS  |