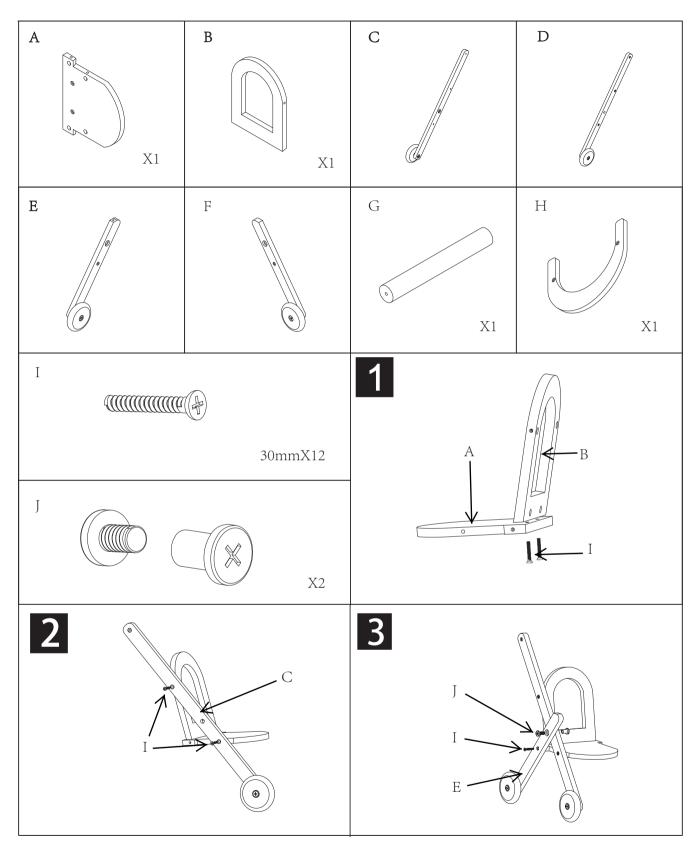

## **Assembly Instructions**

ADULT ASSEMBLY IS REQUIRED. HARDWARE CONTAINS SCREWS WITH FUNCTIONAL SHARP POINTS. KEEP UNASSEMBLED PARTS OUT OF THE REACH OF SMALL CHILDREN. ADULT SUPERVISION IS RECOMMENDED. THIS ITEM IS A TOY AND SHOULD ONLY BE USED WITH DOLLS. NOT SUITABLE FOR BABIES, CHILDREN OR PETS. PLEASE CHECK CONDITION OF PRODUCT REGULARLY, AS SCREWS MAY LOOSEN WITH USE OVER TIME. TIGHTEN SCREW FITTINGS IF NECESSARY.

CHOKING HAZARD-SMALL PARTS. NOT SUITABLE FOR CHILDREN UNDER 3 YEARS.