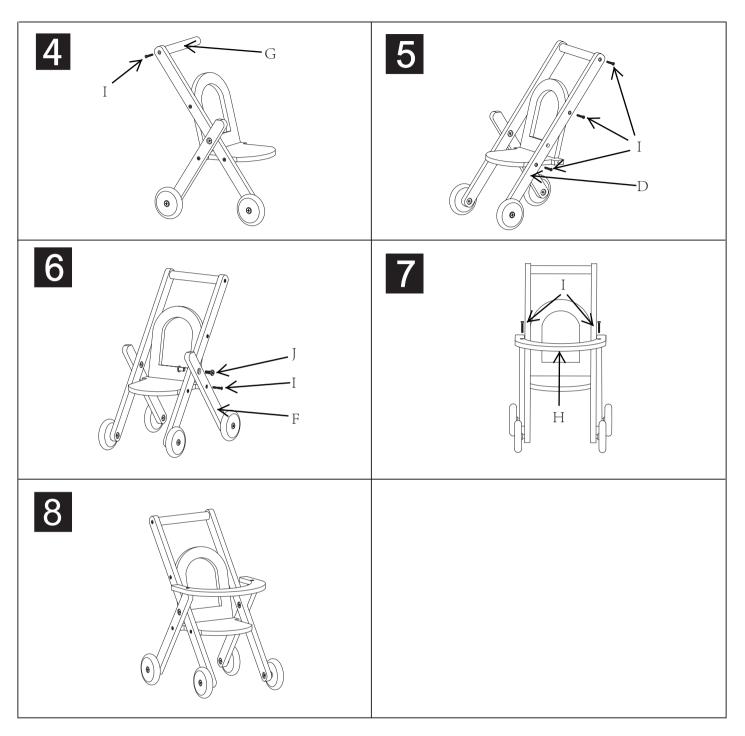

## **Assembly Instructions**

ADULT ASSEMBLY IS REQUIRED. HARDWARE CONTAINS SCREWS WITH FUNCTIONAL SHARP POINTS. KEEP UNASSEMBLED PARTS OUT OF THE REACH OF SMALL CHILDREN. ADULT SUPERVISION IS RECOMMENDED. THIS ITEM IS A TOY AND SHOULD ONLY BE USED WITH DOLLS. NOT SUITABLE FOR BABIES, CHILDREN OR PETS. PLEASE CHECK CONDITION OF PRODUCT REGULARLY, AS SCREWS MAY LOOSEN WITH USE OVER TIME. TIGHTEN SCREW FITTINGS IF NECESSARY.

CHOKING HAZARD-SMALL PARTS. NOT SUITABLE FOR CHILDREN UNDER 3 YEARS.