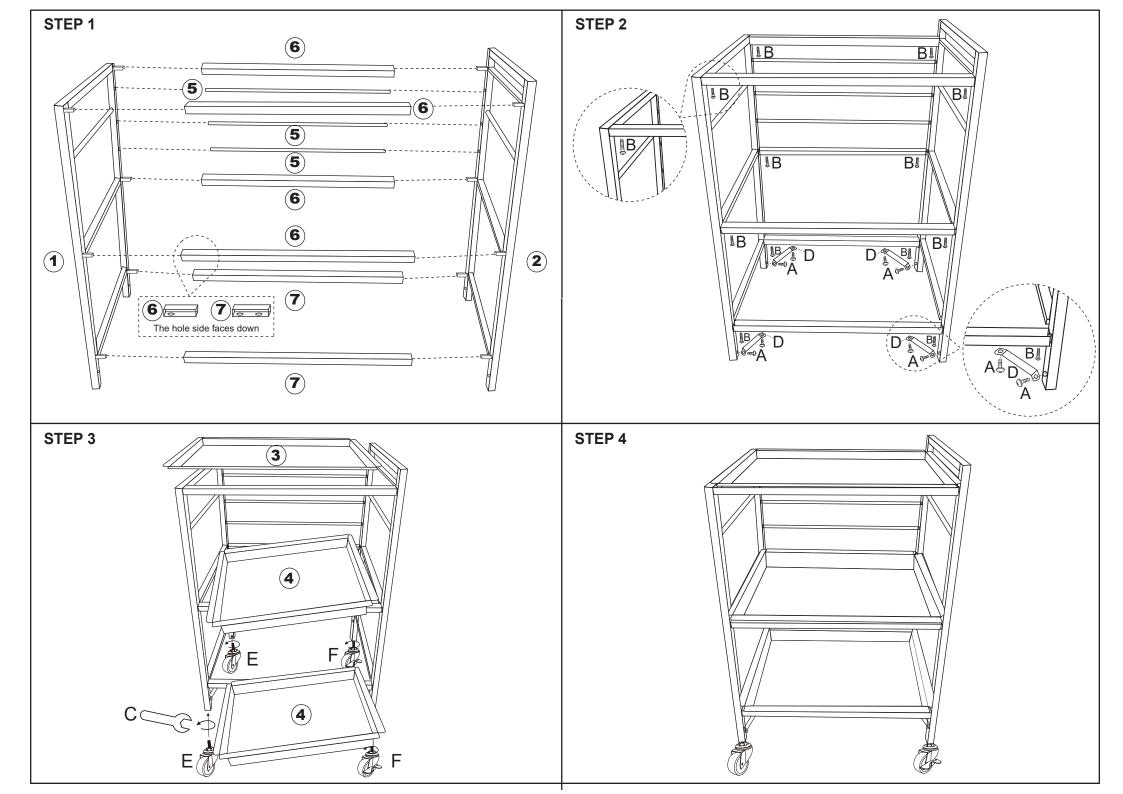

## Assembly Instructions 43155750 STAINLESS STEEL KITCHEN TROLLEY

**(5**)

**(2**)