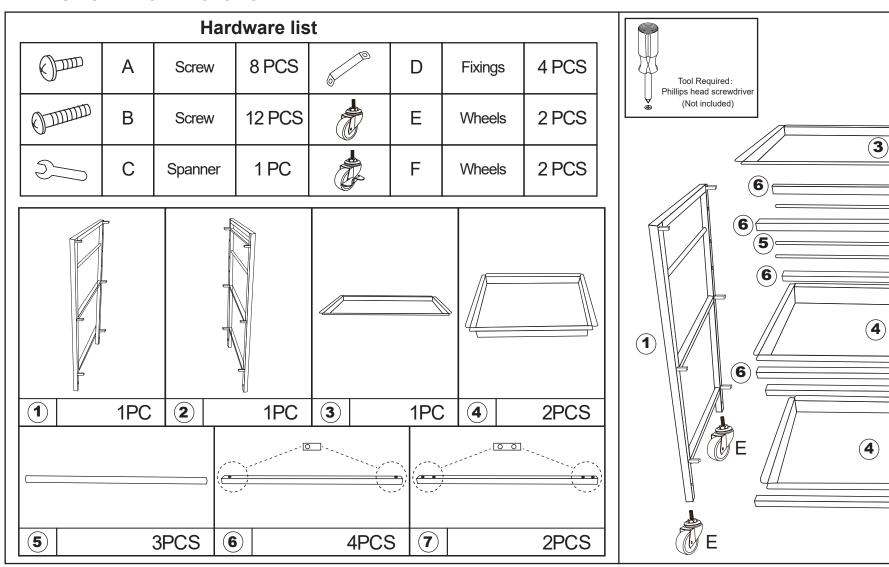

## Assembly Instructions 43155750 STAINLESS STEEL KITCHEN TROLLEY

**(5**)

**(2**)