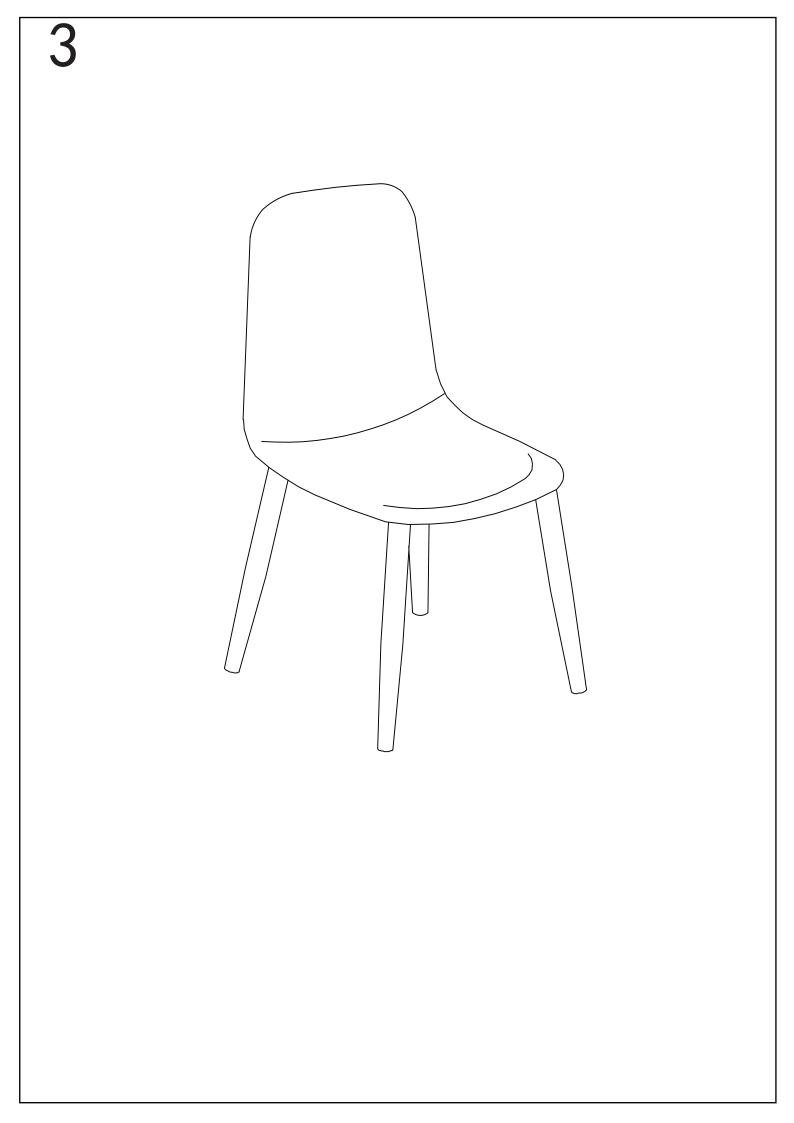

## **ASSEMBLY INSTRUCTIONS**

Upholstered Dining Chair Update / keycode No:43147984

PLEASE READ THE INSTRUCTIONS CAREFULLY.