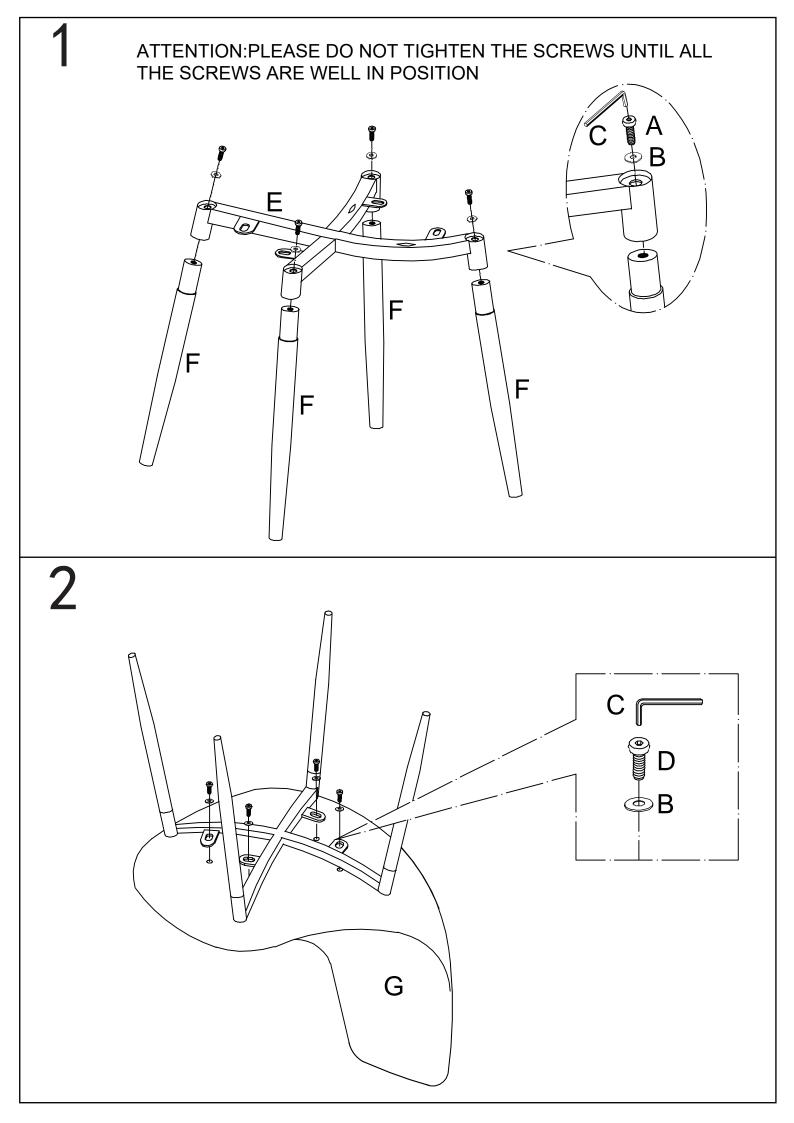

## **ASSEMBLY INSTRUCTIONS**

Upholstered Dining Chair Update / keycode No:43147984

PLEASE READ THE INSTRUCTIONS CAREFULLY.