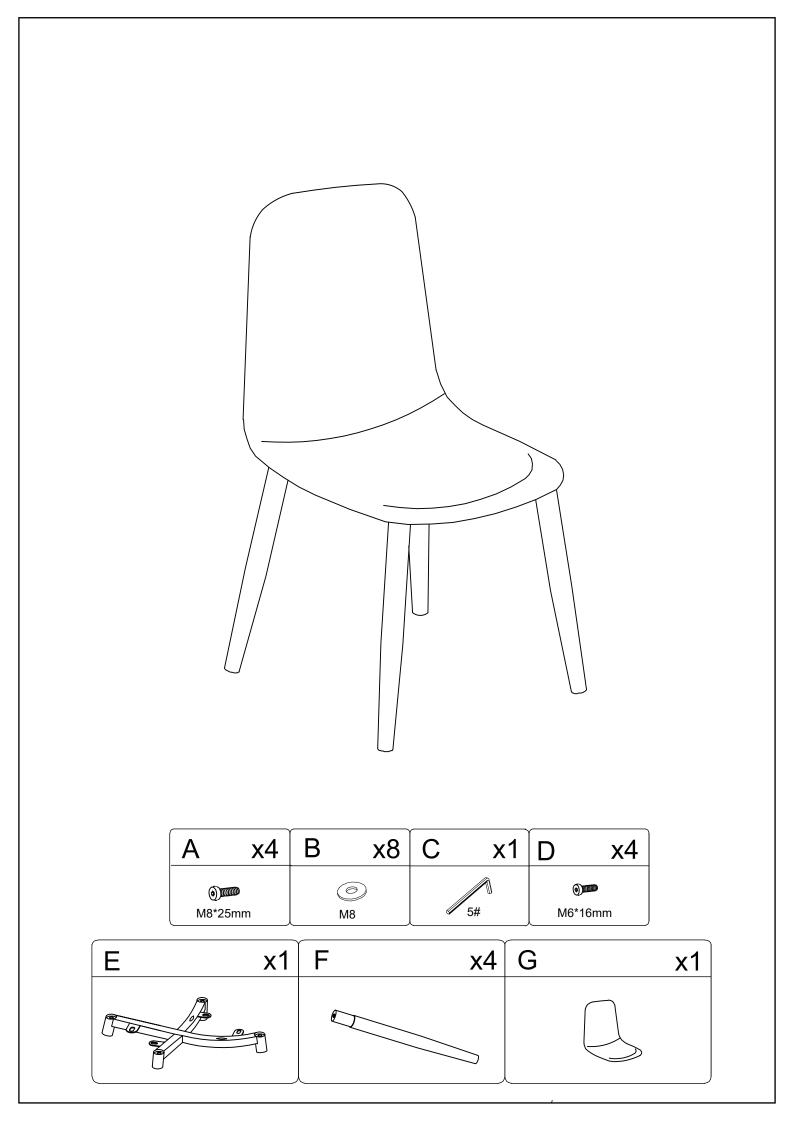

## **ASSEMBLY INSTRUCTIONS**

Upholstered Dining Chair Update / keycode No:43147984

PLEASE READ THE INSTRUCTIONS CAREFULLY.