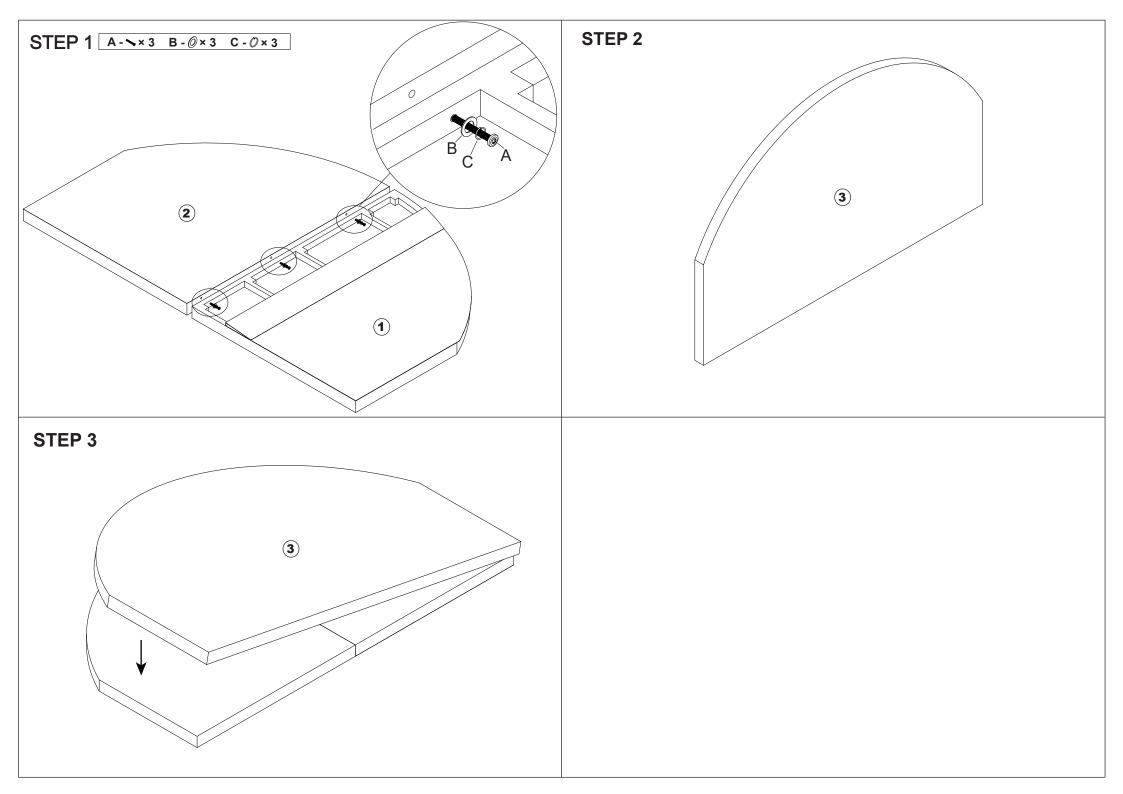

## Hardware list

|   | Α | M8X45mm  | 3 PCS |
|---|---|----------|-------|
| 0 | В | 20X1.2mm | 3 PCS |

| ) | С |     | 3 PCS |
|---|---|-----|-------|
|   | D | 5mm | 1 PC  |