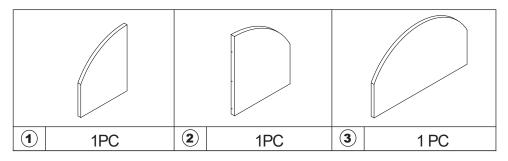

# **Assembly Instructions**43117055 BOUCLE BEDHEAD KB

### **CARE INSTRUCTIONS:**

WIPE WITH A DRY CLOTH. DO NOT USE ABRASIVE MATERIALS AND SOLVENTS. CHECK AND TIGHTEN ALL PARTS REGULARLY. KEEP AWAY FROM WATER AND DIRECT SUNLIGHT. STORE IN A DRY PLACE. FOR INDOOR AND DOMESTIC USE ONLY.

#### **WARNING:**

DO NOT STAND ON THE BEDHEAD SURFACE. TIGHTEN ALL THE SCREWS BEFORE USE. FAILURE TO FOLLOW THESE WARNINGS COULD RESULT IN SERIOUS INJURY.

## Hardware list

|   | Α | M8X45mm  | 3 PCS |
|---|---|----------|-------|
| 0 | В | 20X1.2mm | 3 PCS |

| ) | С |     | 3 PCS |
|---|---|-----|-------|
|   | D | 5mm | 1 PC  |

## Parts List