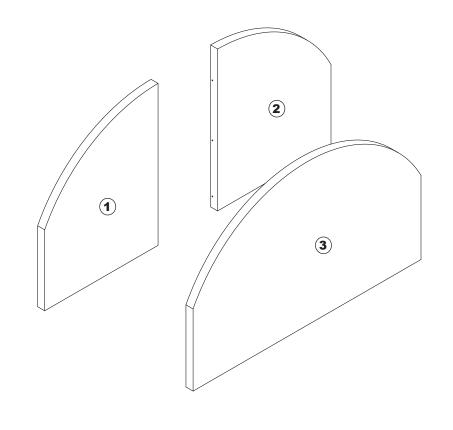

# **Assembly Instructions**43117055 BOUCLE BEDHEAD KB

### **CARE INSTRUCTIONS:**

WIPE WITH A DRY CLOTH. DO NOT USE ABRASIVE MATERIALS AND SOLVENTS. CHECK AND TIGHTEN ALL PARTS REGULARLY. KEEP AWAY FROM WATER AND DIRECT SUNLIGHT. STORE IN A DRY PLACE. FOR INDOOR AND DOMESTIC USE ONLY.

#### **WARNING:**

DO NOT STAND ON THE BEDHEAD SURFACE. TIGHTEN ALL THE SCREWS BEFORE USE. FAILURE TO FOLLOW THESE WARNINGS COULD RESULT IN SERIOUS INJURY.

## Hardware list

|   | Α | M8X45mm  | 3 PCS |
|---|---|----------|-------|
| 0 | В | 20X1.2mm | 3 PCS |

| ) | С |     | 3 PCS |
|---|---|-----|-------|
|   | D | 5mm | 1 PC  |

## Parts List