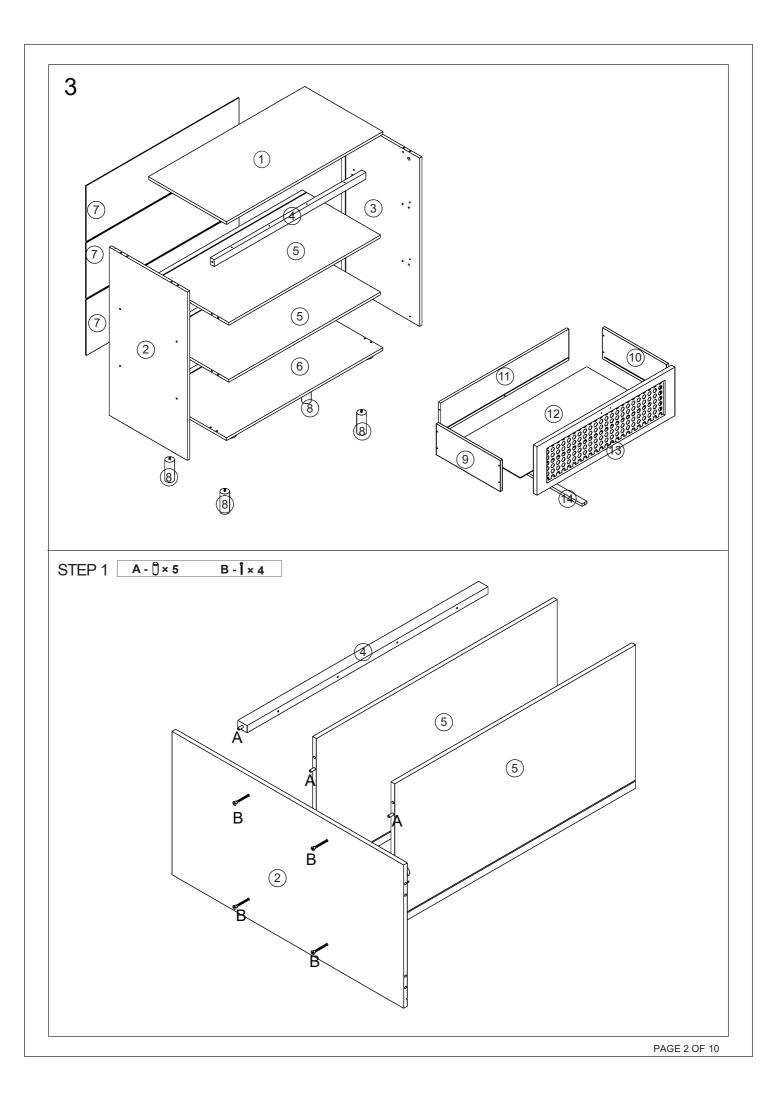

| D   | 6x35mm          | 4pcs  |         | E | 12x10mm | 4pcs  | 8              | F | 3x12mm | 30pcs |
| and in the second second | G   |                 | 3pcs  | lini in | Н |         | 3pcs  | ALICULUT AL    | I | 4x30mm | 27pcs |
| E. I. E.                 | J   |                 | 3pcs  |         | К |         | 3pcs  | -              | L | 4x35mm | 6pcs  |
|                          | М   | 100x20<br>x15mm | 3pcs  | 60      | Ν | 3x12mm  | 1pc   | 1              | 0 |        | 1рс   |
| 0                        | Ρ   |                 | 2pcs  | Quin    | Q | 3x14mm  | 8pcs  | ۲              | R |        | 8pcs  |
| * COULDING               | S   | 4x40mm          | 1pc   |         | Т |         | 1pc   | ٢              | U |        | 1рс   |

2 Parts List