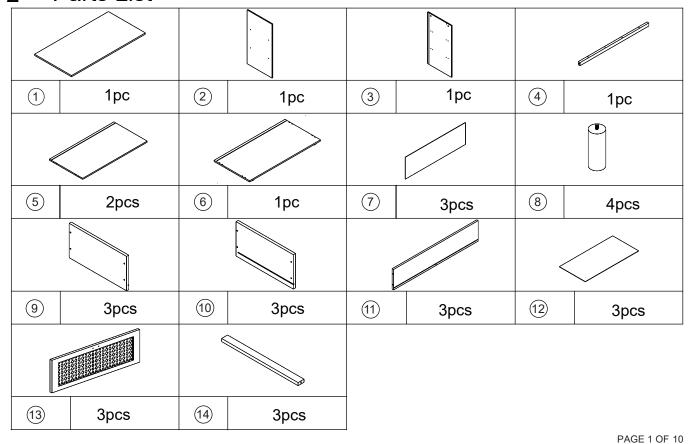

| D   | 6x35mm          | 4pcs  |         | E | 12x10mm | 4pcs  | 8              | F | 3x12mm | 30pcs |
| and in the second second | G   |                 | 3pcs  | lini in | Н |         | 3pcs  | ALICULUT AL    | I | 4x30mm | 27pcs |
| E. I. E.                 | J   |                 | 3pcs  |         | К |         | 3pcs  | -              | L | 4x35mm | 6pcs  |
|                          | М   | 100x20<br>x15mm | 3pcs  | 60      | Ν | 3x12mm  | 1pc   | 1              | 0 |        | 1рс   |
| 0                        | Ρ   |                 | 2pcs  | Quin    | Q | 3x14mm  | 8pcs  | ۲              | R |        | 8pcs  |
| * COULDING               | S   | 4x40mm          | 1pc   |         | Т |         | 1pc   | ٢              | U |        | 1рс   |

2 Parts List