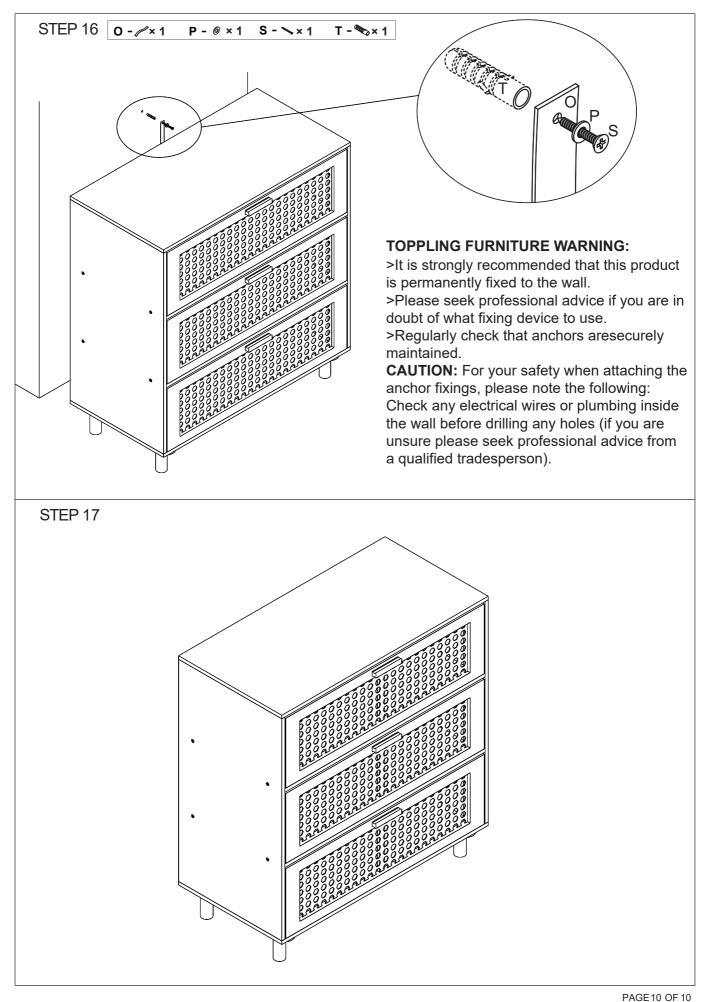

## MAXIMUM SAFE LOAD:15KGS FOR TOP PANEL,7KGS FOR EACH DRAWER.

| 1 Ha                     | rdw | are Lis         | t     |         |   |         |       |                |   |        |       |
|--------------------------|-----|-----------------|-------|---------|---|---------|-------|----------------|---|--------|-------|
|                          | А   | 6x30mm          | 21pcs | (e)     | В | 7x50mm  | 12pcs | ALITICICIAN DE | С | 4x40mm | 4pcs  |
|                          | D   | 6x35mm          | 4pcs  |         | E | 12x10mm | 4pcs  | 8              | F | 3x12mm | 30pcs |
| and in the second second | G   |                 | 3pcs  | lini in | Н |         | 3pcs  | ALICULUT AL    | I | 4x30mm | 27pcs |
| E. I. E.                 | J   |                 | 3pcs  |         | К |         | 3pcs  | -              | L | 4x35mm | 6pcs  |
|                          | М   | 100x20<br>x15mm | 3pcs  | 60      | Ν | 3x12mm  | 1pc   | 1              | 0 |        | 1рс   |
| 0                        | Ρ   |                 | 2pcs  | Quin    | Q | 3x14mm  | 8pcs  | ۲              | R |        | 8pcs  |
| * COULDING               | S   | 4x40mm          | 1pc   |         | Т |         | 1pc   | ٢              | U |        | 1рс   |