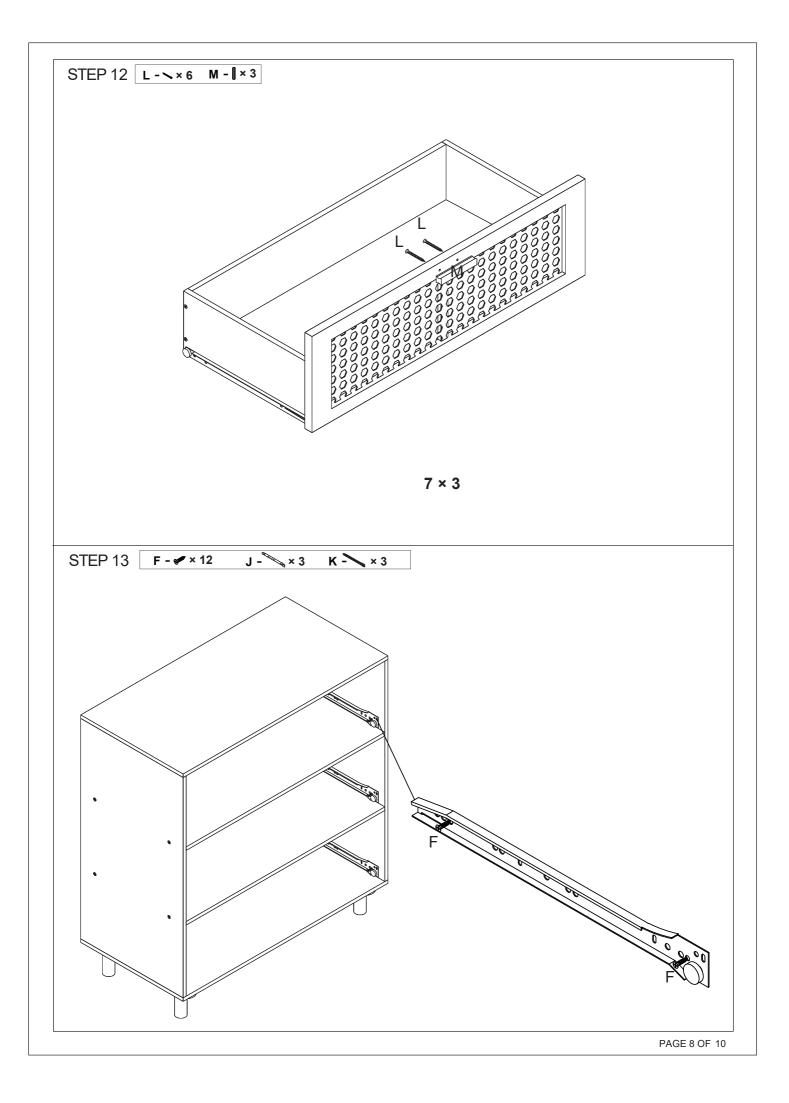

| D   | 6x35mm          | 4pcs  |         | E | 12x10mm | 4pcs  | 8              | F | 3x12mm | 30pcs |
| and in the second second | G   |                 | 3pcs  | lini in | Н |         | 3pcs  | ALICULUT AL    | I | 4x30mm | 27pcs |
| E. I. E.                 | J   |                 | 3pcs  |         | К |         | 3pcs  | -              | L | 4x35mm | 6pcs  |
|                          | М   | 100x20<br>x15mm | 3pcs  | 60      | Ν | 3x12mm  | 1pc   | 1              | 0 |        | 1рс   |
| 0                        | Ρ   |                 | 2pcs  | Quin    | Q | 3x14mm  | 8pcs  | ۲              | R |        | 8pcs  |
| * COULDING               | S   | 4x40mm          | 1pc   |         | Т |         | 1pc   | ٢              | U |        | 1рс   |

2 Parts List