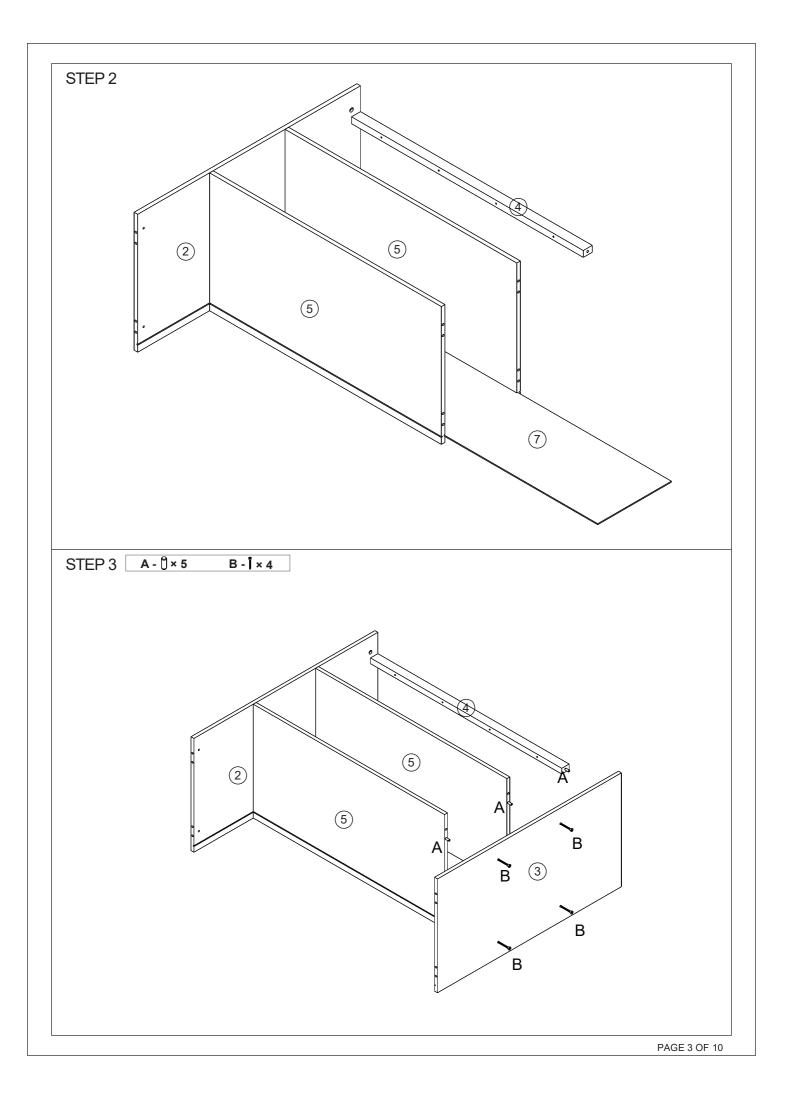

| D   | 6x35mm          | 4pcs  |         | E | 12x10mm | 4pcs  | 8              | F | 3x12mm | 30pcs |
| and in the second second | G   |                 | 3pcs  | lini in | Н |         | 3pcs  | ALICULUT AL    | I | 4x30mm | 27pcs |
| E. I. E.                 | J   |                 | 3pcs  |         | К |         | 3pcs  | -              | L | 4x35mm | 6pcs  |
|                          | М   | 100x20<br>x15mm | 3pcs  | 60      | Ν | 3x12mm  | 1pc   | 1              | 0 |        | 1рс   |
| 0                        | Ρ   |                 | 2pcs  | Quin    | Q | 3x14mm  | 8pcs  | ۲              | R |        | 8pcs  |
| * COULDING               | S   | 4x40mm          | 1pc   |         | Т |         | 1pc   | ٢              | U |        | 1рс   |

2 Parts List