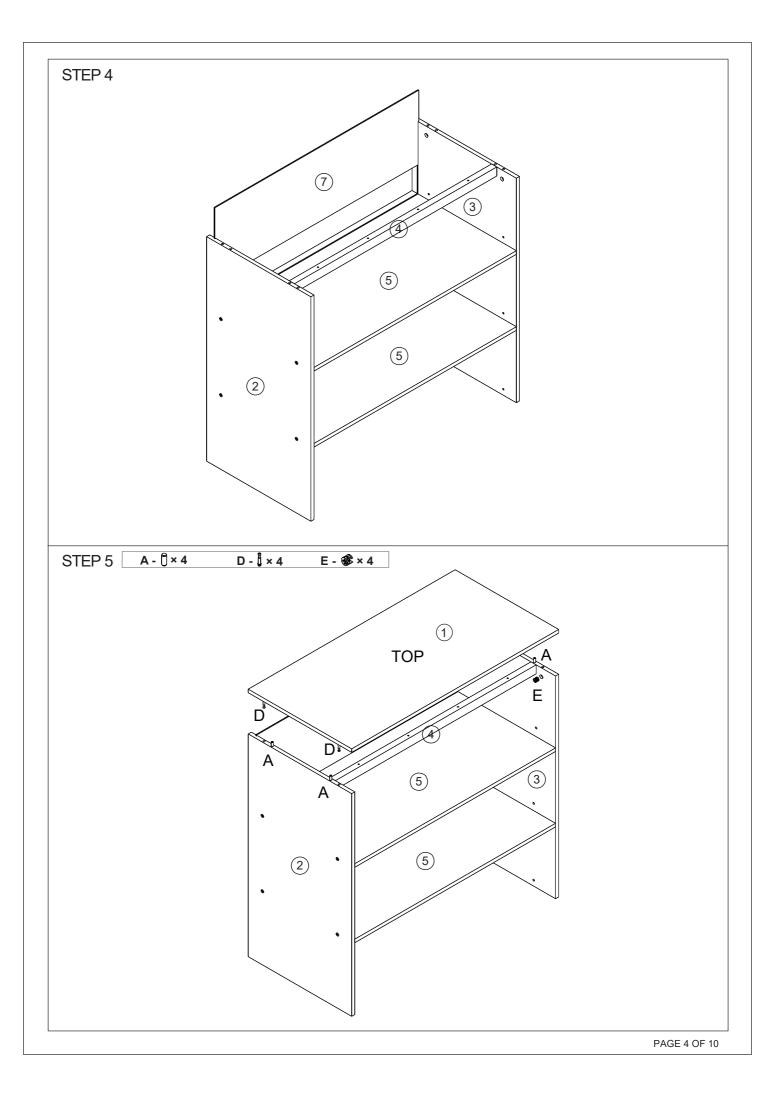

| D   | 6x35mm          | 4pcs  |         | E | 12x10mm | 4pcs  | 8              | F | 3x12mm | 30pcs |
| and in the second second | G   |                 | 3pcs  | lini in | Н |         | 3pcs  | ALICULUT AL    | I | 4x30mm | 27pcs |
| E. I. E.                 | J   |                 | 3pcs  |         | К |         | 3pcs  | -              | L | 4x35mm | 6pcs  |
|                          | М   | 100x20<br>x15mm | 3pcs  | 60      | Ν | 3x12mm  | 1pc   | 1              | 0 |        | 1рс   |
| 0                        | Ρ   |                 | 2pcs  | Quin    | Q | 3x14mm  | 8pcs  | ۲              | R |        | 8pcs  |
| * COULDING               | S   | 4x40mm          | 1pc   |         | Т |         | 1pc   | ٢              | U |        | 1рс   |

2 Parts List