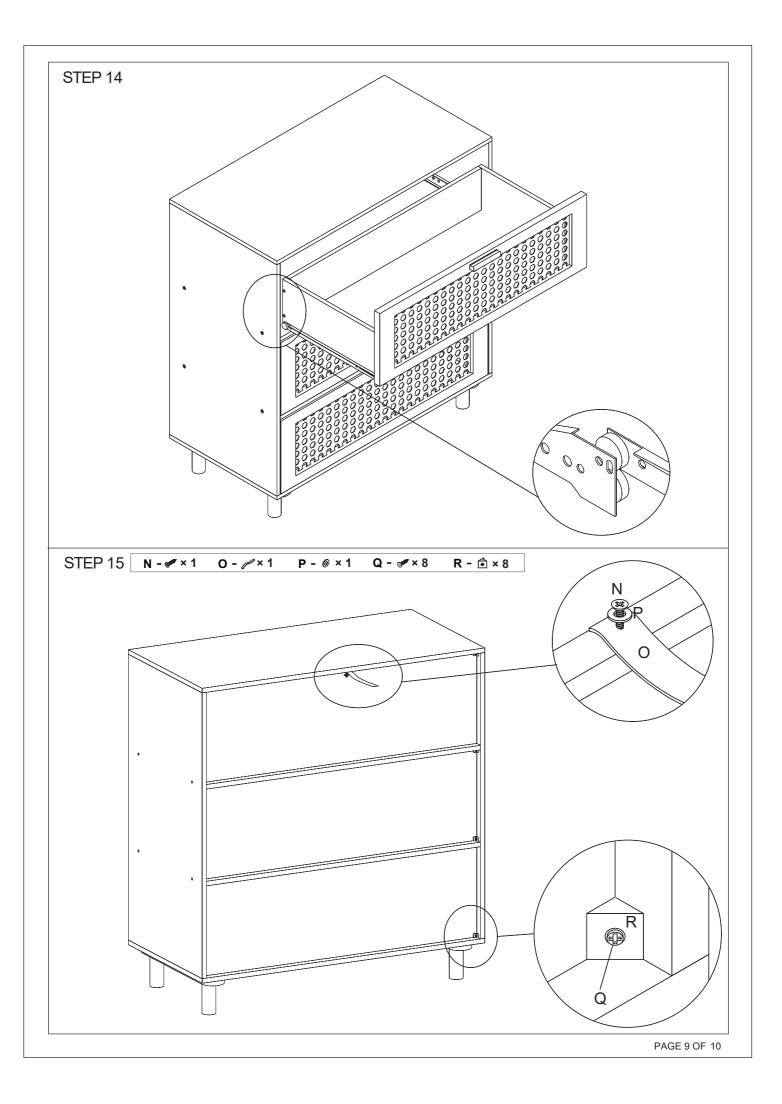

## MAXIMUM SAFE LOAD:15KGS FOR TOP PANEL,7KGS FOR EACH DRAWER.

| 1 Ha                     | rdw | are Lis         | t     |         |   |         |       |                |   |        |       |
|--------------------------|-----|-----------------|-------|---------|---|---------|-------|----------------|---|--------|-------|
|                          | А   | 6x30mm          | 21pcs | (e)     | В | 7x50mm  | 12pcs | ALITICICIAN DE | С | 4x40mm | 4pcs  |
|                          | D   | 6x35mm          | 4pcs  |         | E | 12x10mm | 4pcs  | 8              | F | 3x12mm | 30pcs |
| and in the second second | G   |                 | 3pcs  | lini in | Н |         | 3pcs  | ALICULUT AL    | I | 4x30mm | 27pcs |
| E. I. E.                 | J   |                 | 3pcs  |         | К |         | 3pcs  | -              | L | 4x35mm | 6pcs  |
|                          | М   | 100x20<br>x15mm | 3pcs  | 60      | Ν | 3x12mm  | 1pc   | 1              | 0 |        | 1рс   |
| 0                        | Ρ   |                 | 2pcs  | Quin    | Q | 3x14mm  | 8pcs  | ۲              | R |        | 8pcs  |
| * COULDING               | S   | 4x40mm          | 1pc   |         | Т |         | 1pc   | ٢              | U |        | 1рс   |