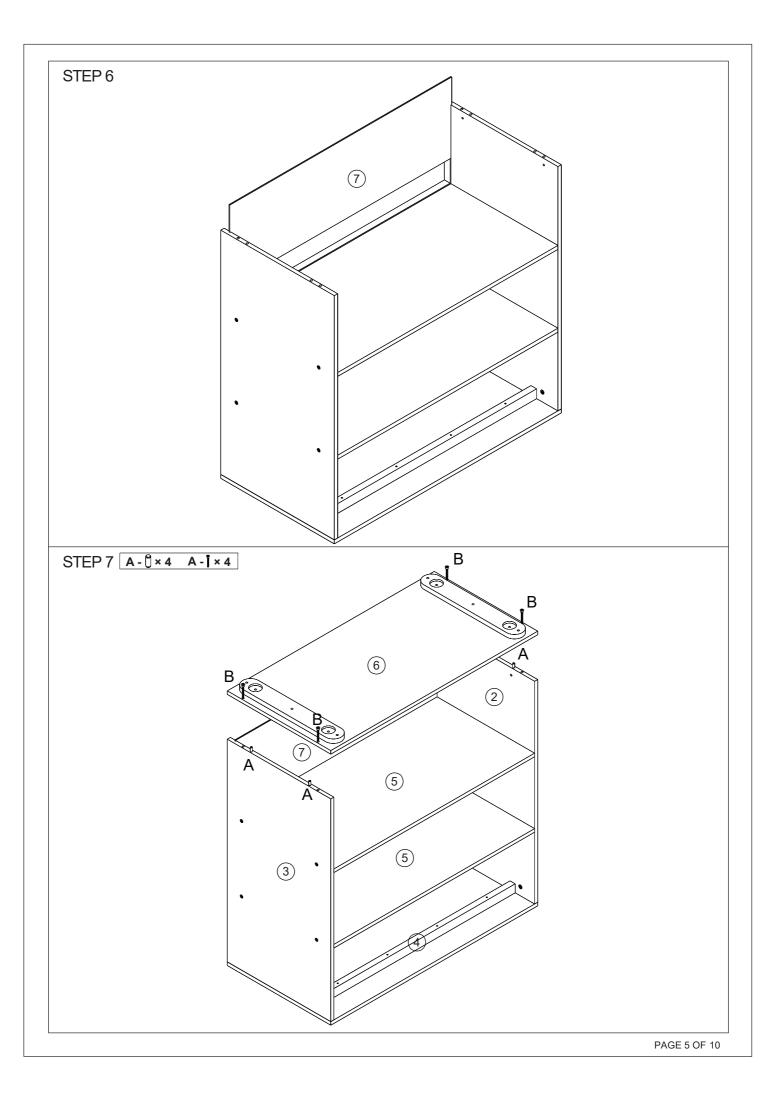

| D   | 6x35mm          | 4pcs  |         | E | 12x10mm | 4pcs  | 8              | F | 3x12mm | 30pcs |
| and in the second second | G   |                 | 3pcs  | lini in | Н |         | 3pcs  | ALICULUT AL    | I | 4x30mm | 27pcs |
| E. I. E.                 | J   |                 | 3pcs  |         | К |         | 3pcs  | -              | L | 4x35mm | 6pcs  |
|                          | М   | 100x20<br>x15mm | 3pcs  | 60      | Ν | 3x12mm  | 1pc   | 1              | 0 |        | 1рс   |
| 0                        | Ρ   |                 | 2pcs  | Quin    | Q | 3x14mm  | 8pcs  | ۲              | R |        | 8pcs  |
| * COULDING               | S   | 4x40mm          | 1pc   |         | Т |         | 1pc   | ٢              | U |        | 1рс   |

2 Parts List