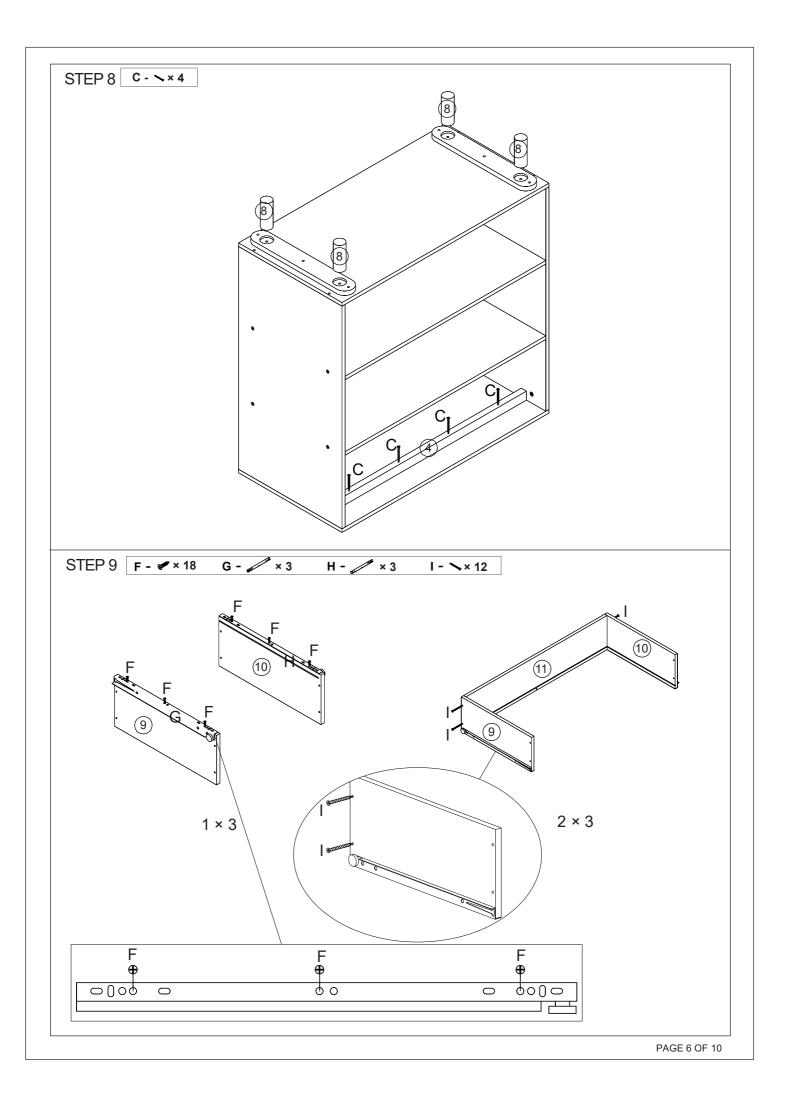

| D   | 6x35mm          | 4pcs  |         | E | 12x10mm | 4pcs  | 8              | F | 3x12mm | 30pcs |
| and in the second second | G   |                 | 3pcs  | lini in | Н |         | 3pcs  | ALICULUT AL    | I | 4x30mm | 27pcs |
| E. I. E.                 | J   |                 | 3pcs  |         | К |         | 3pcs  | -              | L | 4x35mm | 6pcs  |
|                          | М   | 100x20<br>x15mm | 3pcs  | 60      | Ν | 3x12mm  | 1pc   | 1              | 0 |        | 1рс   |
| 0                        | Ρ   |                 | 2pcs  | Quin    | Q | 3x14mm  | 8pcs  | ۲              | R |        | 8pcs  |
| * COULDING               | S   | 4x40mm          | 1pc   |         | Т |         | 1pc   | ٢              | U |        | 1рс   |

2 Parts List