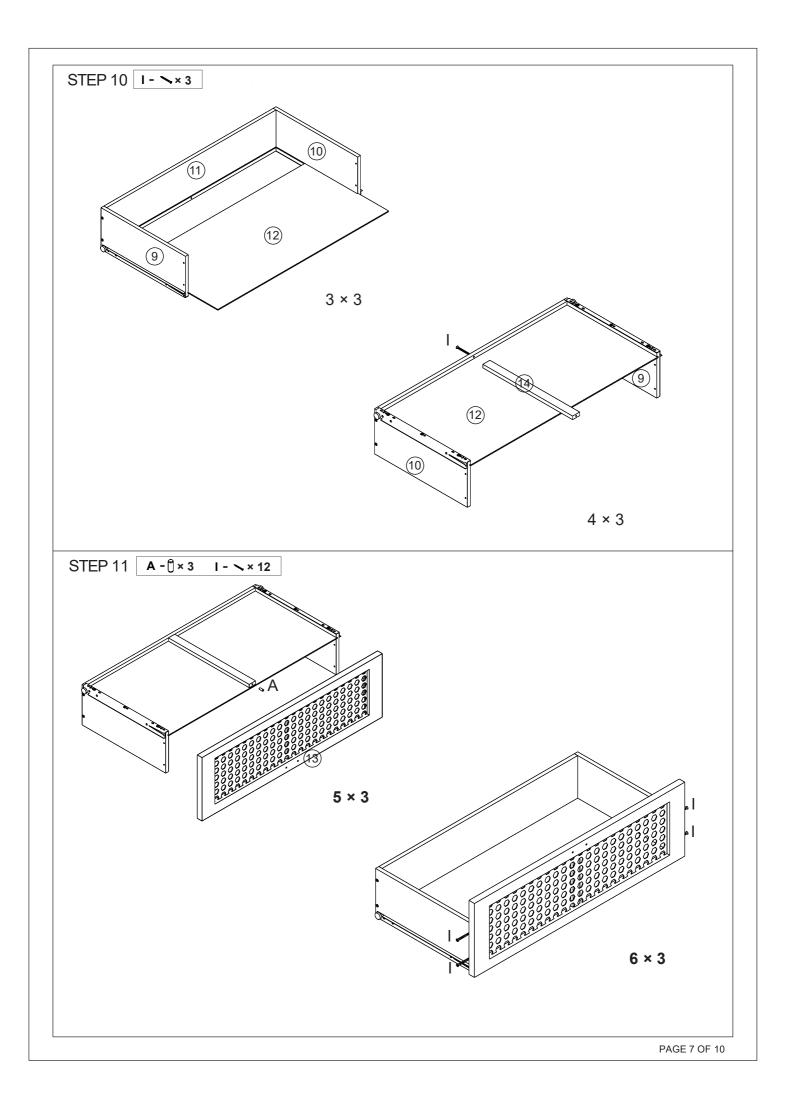

| D   | 6x35mm          | 4pcs  |         | E | 12x10mm | 4pcs  | 8              | F | 3x12mm | 30pcs |
| and in the second second | G   |                 | 3pcs  | lini in | Н |         | 3pcs  | ALICULUT AL    | I | 4x30mm | 27pcs |
| E. I. E.                 | J   |                 | 3pcs  |         | К |         | 3pcs  | -              | L | 4x35mm | 6pcs  |
|                          | М   | 100x20<br>x15mm | 3pcs  | 60      | Ν | 3x12mm  | 1pc   | 1              | 0 |        | 1рс   |
| 0                        | Ρ   |                 | 2pcs  | Quin    | Q | 3x14mm  | 8pcs  | ۲              | R |        | 8pcs  |
| * COULDING               | S   | 4x40mm          | 1pc   |         | Т |         | 1pc   | ٢              | U |        | 1рс   |

2 Parts List