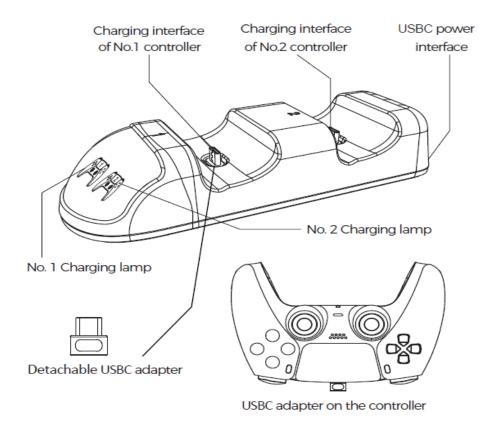

### **Charging Instruction:**

1. Connect a USB power adapter (not included) with DC 5V /2A or above power adapter will be required.

2. Connect the USBC cable (Included) to the charging stand.

3. Remove the USBC adapter from the charging stand, insert it into your controller.

4. Place your controller on the charging stand to start charge. It can charge two PS5 controllers simultaneously.

| Color of indicator   | Working status                               |
|----------------------|----------------------------------------------|
| Off                  | No power connected                           |
| Green                | Power connected & Fully charged              |
| Red                  | Device Charging                              |
| Green & Red Flashing | Power too low for charging (less than 5V/2A) |