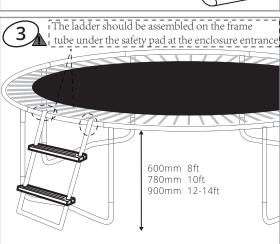

THIS MUST BE ASSEMBLED BY AN ADULT BEFORE USE.

THIS PRODUCT CONTAINS SMALL PARTS AND IS NOT SUITABLE FOR CHILDREN UNDER 36 MONTHS. SMALL PARTS. CHOKING HAZARD.

CHILDREN MUST NOT USE THE EQUIPMENT UNTIL PROPERLY INSTALLED.

ONLY FOR DOMESTIC USE.

FOR OUTDOOR USE.

ADULT SUPERVISION IS REQUIRED.

RETAIN PACKAGING FOR FUTURE REFERENCE.

THIS PRODUCT IS INTENDED FOR USE BY CHILDREN AGED 6+ YEARS.

CHECK ALL FASTENINGS REGULARLY AND OFTEN. FAILURE TO DO THIS MAY RESULT IN THE PRODUCT MALFUNCTIONING, AND CAUSING INJURY.

## **Trampoline Ladder**

## Key code: 43032853

## INSTRUCTIONS FOR ASSEMBLY AND USE.

PLEASE RETAIN FOR FUTURE REFERENCE.