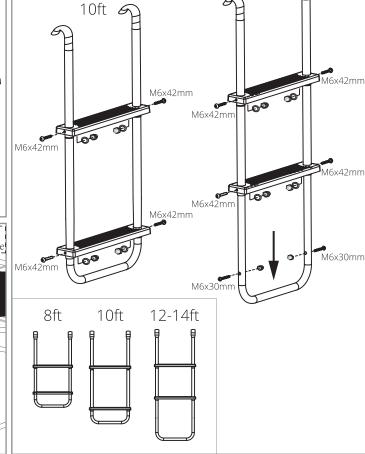

THIS MUST BE ASSEMBLED BY AN ADULT BEFORE USE.

THIS PRODUCT CONTAINS SMALL PARTS AND IS NOT SUITABLE FOR CHILDREN UNDER 36 MONTHS. SMALL PARTS. CHOKING HAZARD.

CHILDREN MUST NOT USE THE EQUIPMENT UNTIL PROPERLY INSTALLED.

ONLY FOR DOMESTIC USE.

FOR OUTDOOR USE.

ADULT SUPERVISION IS REQUIRED.

RETAIN PACKAGING FOR FUTURE REFERENCE.

THIS PRODUCT IS INTENDED FOR USE BY CHILDREN AGED 6+ YEARS.

CHECK ALL FASTENINGS REGULARLY AND OFTEN. FAILURE TO DO THIS MAY RESULT IN THE PRODUCT MALFUNCTIONING, AND CAUSING INJURY.

## **Trampoline Ladder**

## Key code: 43032853

## INSTRUCTIONS FOR ASSEMBLY AND USE.

PLEASE RETAIN FOR FUTURE REFERENCE.