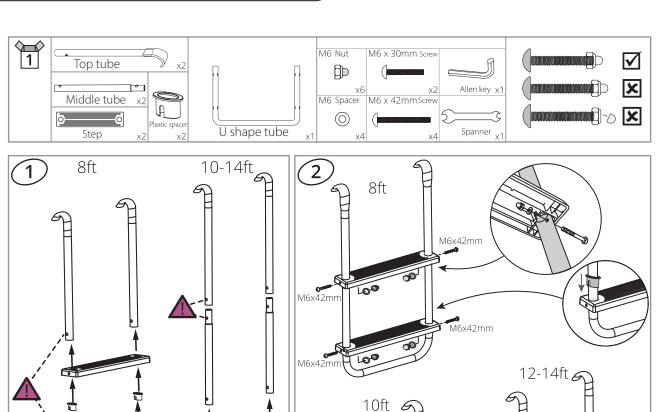

THIS MUST BE ASSEMBLED BY AN ADULT BEFORE USE.

THIS PRODUCT CONTAINS SMALL PARTS AND IS NOT SUITABLE FOR CHILDREN UNDER 36 MONTHS. SMALL PARTS. CHOKING HAZARD.

CHILDREN MUST NOT USE THE EQUIPMENT UNTIL PROPERLY INSTALLED.

ONLY FOR DOMESTIC USE.

FOR OUTDOOR USE.

ADULT SUPERVISION IS REQUIRED.

RETAIN PACKAGING FOR FUTURE REFERENCE.

THIS PRODUCT IS INTENDED FOR USE BY CHILDREN AGED 6+ YEARS.

CHECK ALL FASTENINGS REGULARLY AND OFTEN. FAILURE TO DO THIS MAY RESULT IN THE PRODUCT MALFUNCTIONING, AND CAUSING INJURY.

## **Trampoline Ladder**

## Key code: 43032853

## INSTRUCTIONS FOR ASSEMBLY AND USE.

PLEASE RETAIN FOR FUTURE REFERENCE.