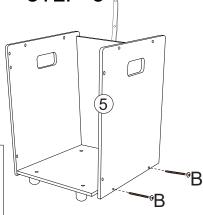

## STEP 1















STEP 5





STEP 2



## **HARDWARE**

- A .Large head screw X4 (\*) (\*)
- B .Yellow large head screw X14
- C .Large head screw X2
- D .Large head screw X2
- E .Small head screw X4

Cross screwdriver (not included)





F. **%** X1

G 🔊 X1



Y4

Y5

STEP 9



WARNING: PLEASE SECURE THIS PRODUCT WITH THE SUPPLIED WALL FIXING.
IT IS STRONGLY RECOMMENDED THAT THIS PRODUCT IS PERMANENTLY FIXED TO THE WALL.
PLEASE SEEK PROFESSIONAL ADVICE IF YOU ARE IN DOUBT OF WHAT FIXING DEVICE TO USE.
REGULARLY CHECK THAT ANCHOR IS SECURELY MAINTAINED.

**WARNING**: CHOKING HAZARD - SMALL PARTS, NOT SUITABLE FOR CHILDREN UNDER 3 YEARS.

CAUTION: ADULT ASSEMBLY IS REQUIRED.
UNASSEMBLED PARTS CONTAIN SCREWS AND
WITH FUNCTIONAL SHARP POINTS,
PLEASE KEEP UNASSEMBLED PARTS AWAY FROM SMALL CHILDREN.

**CAUTION**: PLEASE