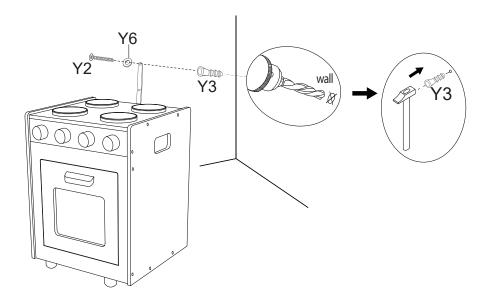

G 🔊 X1

Y4

Y5

STEP 9

WARNING: PLEASE SECURE THIS PRODUCT WITH THE SUPPLIED WALL FIXING.
IT IS STRONGLY RECOMMENDED THAT THIS PRODUCT IS PERMANENTLY FIXED TO THE WALL.
PLEASE SEEK PROFESSIONAL ADVICE IF YOU ARE IN DOUBT OF WHAT FIXING DEVICE TO USE.
REGULARLY CHECK THAT ANCHOR IS SECURELY MAINTAINED.