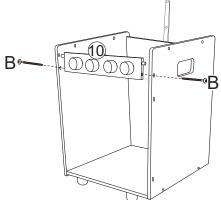

## STEP 1















STEP 5





STEP 2



## **HARDWARE**

- A .Large head screw X4 (\*) (\*)
- B .Yellow large head screw X14
- C .Large head screw X2
- D .Large head screw X2
- E .Small head screw X4

Cross screwdriver (not included)





F. **%** X1

G 🔊 X1



Y4

Y5

STEP 9



WARNING: PLEASE SECURE THIS PRODUCT WITH THE SUPPLIED WALL FIXING.
IT IS STRONGLY RECOMMENDED THAT THIS PRODUCT IS PERMANENTLY FIXED TO THE WALL.
PLEASE SEEK PROFESSIONAL ADVICE IF YOU ARE IN DOUBT OF WHAT FIXING DEVICE TO USE.
REGULARLY CHECK THAT ANCHOR IS SECURELY MAINTAINED.

**WARNING**: CHOKING HAZARD - SMALL PARTS, NOT SUITABLE FOR CHILDREN UNDER 3 YEARS.

CAUTION: ADULT ASSEMBLY IS REQUIRED.
UNASSEMBLED PARTS CONTAIN SCREWS AND
WITH FUNCTIONAL SHARP POINTS,
PLEASE KEEP UNASSEMBLED PARTS AWAY FROM SMALL CHILDREN.

**CAUTION**: PLEASE CHECK CONDI