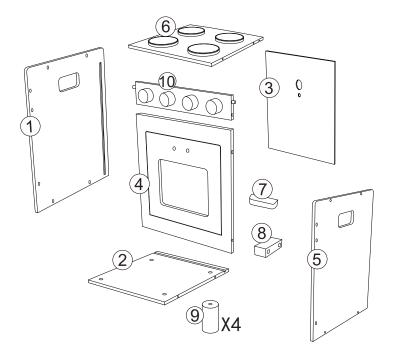

## **HARDWARE**

- A .Large head screw X4 (\*) (\*)
- B .Yellow large head screw X14
- C .Large head screw X2
- D .Large head screw X2
- E .Small head screw X4

Cross screwdriver (not included)

F. **%** X1