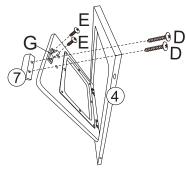

## **HARDWARE**

- A .Large head screw X4 (\*) (\*)
- B .Yellow large head screw X14
- C .Large head screw X2
- D .Large head screw X2
- E .Small head screw X4

Cross screwdriver (not included)

F. **%** X1