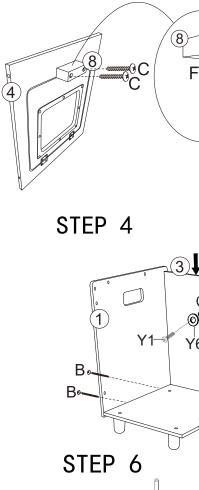

## STEP 1















STEP 5





STEP 2



## **HARDWARE**

- A .Large head screw X4 (\*) (\*)
- B .Yellow large head screw X14
- C .Large head screw X2
- D .Large head screw X2
- E .Small head screw X4

Cross screwdriver (not included)





F. **%** X1

G 🔊 X1



Y4

Y5

STEP 9



WARNING: PLEASE SECURE THIS PRODUCT WITH THE SUPPLIED WALL FIXING.
IT IS STRONGLY RECOMMENDED THAT THIS PRODUCT IS PERMANENTLY FIXED TO THE WALL.
PLEASE SEEK PROFESSIONAL ADVICE IF YOU ARE IN DOUBT OF WHAT FIXING DEVICE TO USE.
REGULARLY CHECK THAT ANCHOR IS SECURELY MAINTAINED.

**WARNING**: CHOKING HAZARD - SMALL PARTS, NOT SUITABLE FOR CHILDREN UNDER 3 YEARS.

CAUTION: ADULT ASSEMBLY IS REQUIRED.
UNASSEMBLED PARTS CONTAIN SCREWS AND
WITH FUNCTIONAL SHARP POINTS,
PLEASE KEEP UNASSEMBLED PARTS AWAY FROM SMALL CHILDREN.

**CAUTION**: PLEASE C