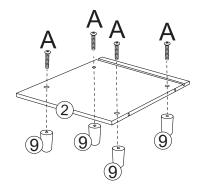

## **HARDWARE**

- A .Large head screw X4 (\*) (\*)
- B .Yellow large head screw X14
- C .Large head screw X2
- D .Large head screw X2
- E .Small head screw X4

Cross screwdriver (not included)

F. **%** X1