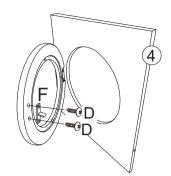

## **HARDWARE**

- A .Large head screw X4
- B .Yellow large head screw X14
- C .Large head screw X2
- D .Small head screw X4

Cross screwdriver (not included)

F. X1

STEP 7

STEP 8

Book of the state of the sta

STEP 9