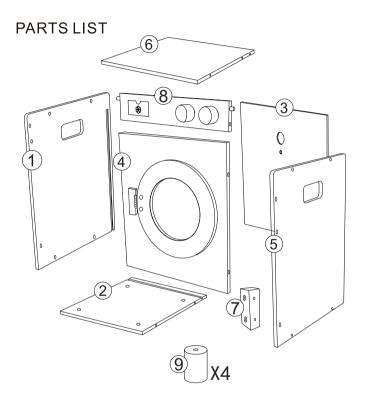

## **anko** instruction manual WOODEN WASHING MACHINE



## **HARDWARE**

- A .Large head screw X4
- B .Yellow large head screw X14
- C .Large head screw X2
- D .Small head screw X4

Cross screwdriver (not included)





F. X1















STEP 7

STEP 8

Book of the state of the sta

STEP 9



WARNING: PLEASE SECURE THIS PRODUCT WITH THE SUPPLIED WALL FIXING.
IT IS STRONGLY RECOMMENDED THAT THIS PRODUCT IS PERMANENTLY FIXED TO THE WALL.
PLEASE SEEK PROFESSIONAL ADVICE IF YOU ARE IN DOUBT OF WHAT FIXING DEVICE TO USE.
REGULARLY CHECK THAT ANCHOR IS SECURELY MAINTAINED.

**WARNING**: CHOKING HAZARD - SMALL PARTS, NOT SUITABLE FOR CHILDREN UNDER 3 YEARS.

CAUTION: ADULT ASSEMBLY IS REQUIRED.
UNASSEMBLED PARTS CONTAIN SCREWS AND
WITH FUNCTIONAL SHARP POINTS,
PLEASE KEEP UNASSEMBLED PARTS AWAY FROM SMALL CHILDREN.

**CAUTION:**PLEASE CHECK CONDI