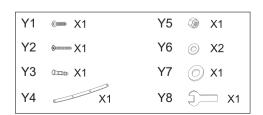

## **HARDWARE**

- A .Large head screw X4
- B .Yellow large head screw X14
- C .Large head screw X2
- D .Small head screw X4

Cross screwdriver (not included)

F. X1

STEP 7

STEP 8

Book of the state of the sta

STEP 9