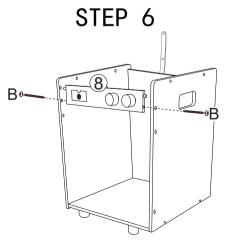

## **HARDWARE**

- A .Large head screw X4
- B .Yellow large head screw X14
- C .Large head screw X2
- D .Small head screw X4

Cross screwdriver (not included)

F. X1

STEP 7

STEP 8

Book of the state of the sta

STEP 9