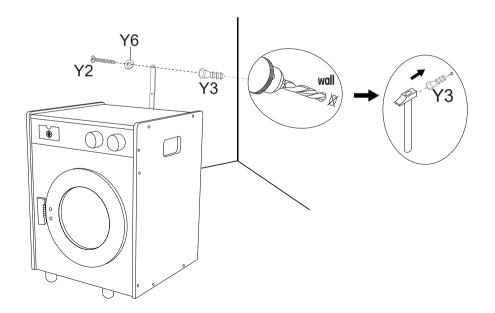

WARNING: PLEASE SECURE THIS PRODUCT WITH THE SUPPLIED WALL FIXING.
IT IS STRONGLY RECOMMENDED THAT THIS PRODUCT IS PERMANENTLY FIXED TO THE WALL.
PLEASE SEEK PROFESSIONAL ADVICE IF YOU ARE IN DOUBT OF WHAT FIXING DEVICE TO USE.
REGULARLY CHECK THAT ANCHOR IS SECURELY MAINTAINED.