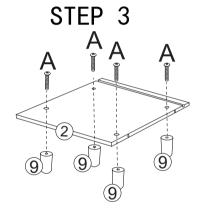

## **HARDWARE**

- A .Large head screw X4
- B .Yellow large head screw X14
- C .Large head screw X2
- D .Small head screw X4

Cross screwdriver (not included)

F. X1

STEP 7

STEP 8

Book of the state of the sta

STEP 9