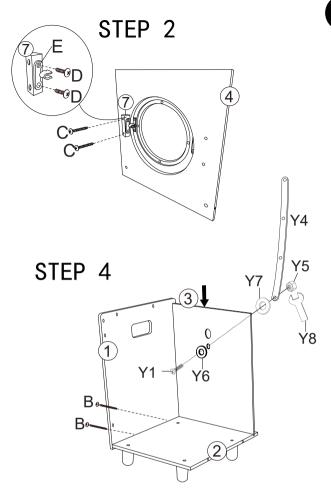

## **HARDWARE**

- A .Large head screw X4
- B .Yellow large head screw X14
- C .Large head screw X2
- D .Small head screw X4

Cross screwdriver (not included)

F. X1

STEP 7

STEP 8

Book of the state of the sta

STEP 9