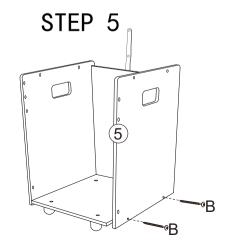

## **HARDWARE**

- A .Large head screw X4
- B .Yellow large head screw X14
- C .Large head screw X2
- D .Small head screw X4

Cross screwdriver (not included)

F. X1

STEP 7

STEP 8

Book of the state of the sta

STEP 9