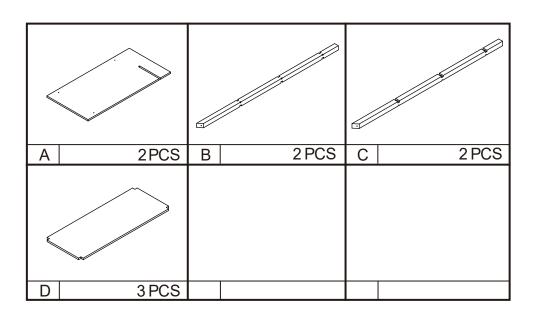

## Assembly Instructions 43028665-LARGE HOUSE SHAPE SHELVING UNIT

WARNING: DO NOT STAND, SIT OR LEAN ON THE UNIT. DO NOT USE THIS UNIT AS A STEP LADDER. ENSURE THIS UNIT IS USED ONLY ON A FLAT SURFACE. DO NOT USE THIS UNIT UNLESS ALL BOLTS AND SCREWS ARE FIRMLY SECURED. DO NOT PLACE HOT OBJECTS SUCH AS COFFEE CUPS DIRECTLY ON THE SURFACE OF THIS FURNITURE ITEM. THIS ITEM IS FOR STORAGE PURPOSE ONLY. FAILURE TO FOLLOW THESE WARNINGS COULD RESULT IN SERIOUS INJURY. CONTAINS SMALL PARTS. IT IS TO BE ASSEMBLED BY AN ADULT.

CARE INSTRUCTIONS: WIPE CLEAN WITH A SOFT DAMP CLOTH. NEVER USE SCOURERS, ABRASIVES OR CHEMICAL SOLVENTS. KEEP AWAY FROM MOISTURE AND DIRECT SUNLIGHT. STORE IN A DRY PLACE FOR INDOOR USE ONLY.

MAXIMUM TOTAL LOADING WEIGHT: 5KGS FOR EACH SHELF, 15KGS IN TOTAL.

##