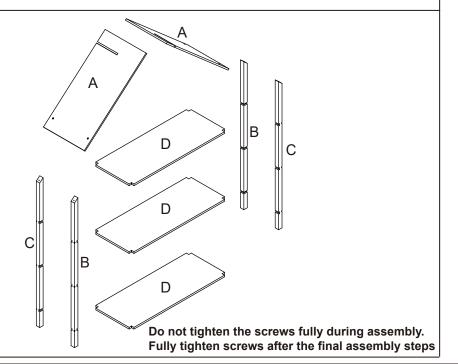

## Assembly Instructions 43028665-LARGE HOUSE SHAPE SHELVING UNIT

WARNING: DO NOT STAND, SIT OR LEAN ON THE UNIT. DO NOT USE THIS UNIT AS A STEP LADDER. ENSURE THIS UNIT IS USED ONLY ON A FLAT SURFACE. DO NOT USE THIS UNIT UNLESS ALL BOLTS AND SCREWS ARE FIRMLY SECURED. DO NOT PLACE HOT OBJECTS SUCH AS COFFEE CUPS DIRECTLY ON THE SURFACE OF THIS FURNITURE ITEM. THIS ITEM IS FOR STORAGE PURPOSE ONLY. FAILURE TO FOLLOW THESE WARNINGS COULD RESULT IN SERIOUS INJURY. CONTAINS SMALL PARTS. IT IS TO BE ASSEMBLED BY AN ADULT.

CARE INSTRUCTIONS: WIPE CLEAN WITH A SOFT DAMP CLOTH. NEVER USE SCOURERS, ABRASIVES OR CHEMICAL SOLVENTS. KEEP AWAY FROM MOISTURE AND DIRECT SUNLIGHT. STORE IN A DRY PLACE FOR INDOOR USE ONLY.

MAXIMUM TOTAL LOADING WEIGHT: 5KGS FOR EACH SHELF, 15KGS IN TOTAL.

##