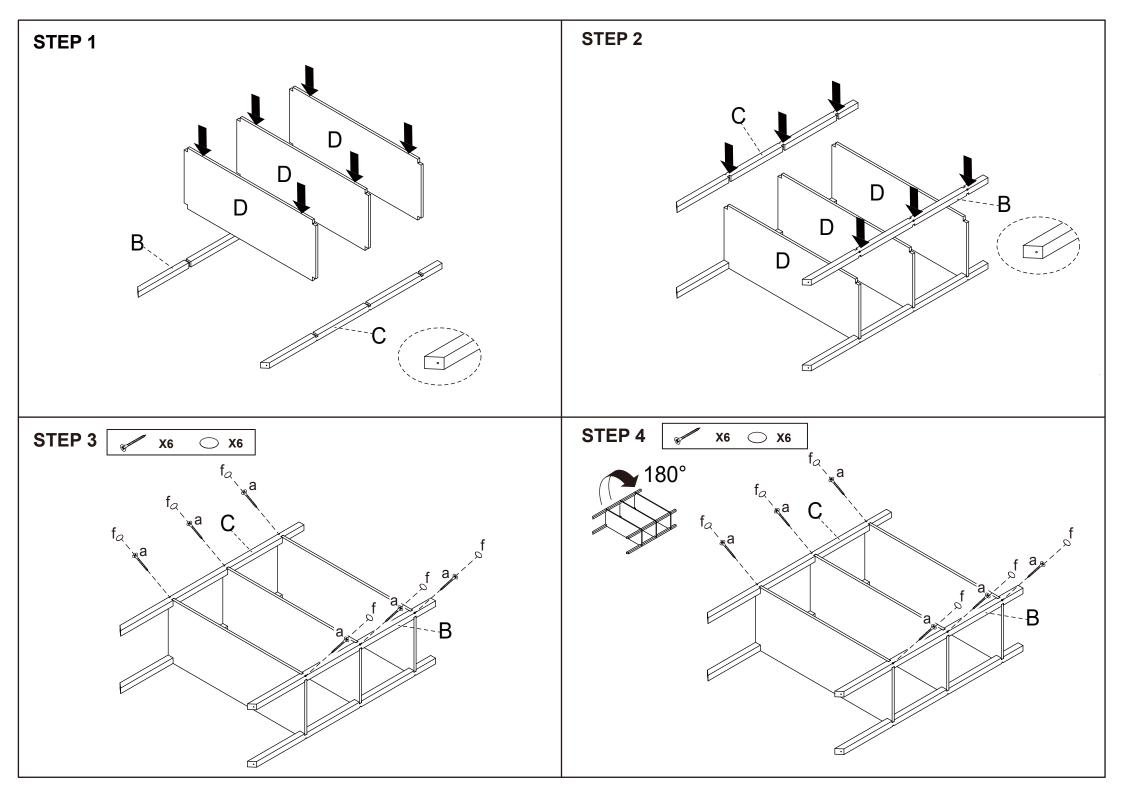

## Assembly Instructions 43028665-LARGE HOUSE SHAPE SHELVING UNIT

WARNING: DO NOT STAND, SIT OR LEAN ON THE UNIT. DO NOT USE THIS UNIT AS A STEP LADDER. ENSURE THIS UNIT IS USED ONLY ON A FLAT SURFACE. DO NOT USE THIS UNIT UNLESS ALL BOLTS AND SCREWS ARE FIRMLY SECURED. DO NOT PLACE HOT OBJECTS SUCH AS COFFEE CUPS DIRECTLY ON THE SURFACE OF THIS FURNITURE ITEM. THIS ITEM IS FOR STORAGE PURPOSE ONLY. FAILURE TO FOLLOW THESE WARNINGS COULD RESULT IN SERIOUS INJURY. CONTAINS SMALL PARTS. IT IS TO BE ASSEMBLED BY AN ADULT.

CARE INSTRUCTIONS: WIPE CLEAN WITH A SOFT DAMP CLOTH. NEVER USE SCOURERS, ABRASIVES OR CHEMICAL SOLVENTS. KEEP AWAY FROM MOISTURE AND DIRECT SUNLIGHT. STORE IN A DRY PLACE FOR INDOOR USE ONLY.

MAXIMUM TOTAL LOADING WEIGHT: 5KGS FOR EACH SHELF, 15KGS IN TOTAL.

##