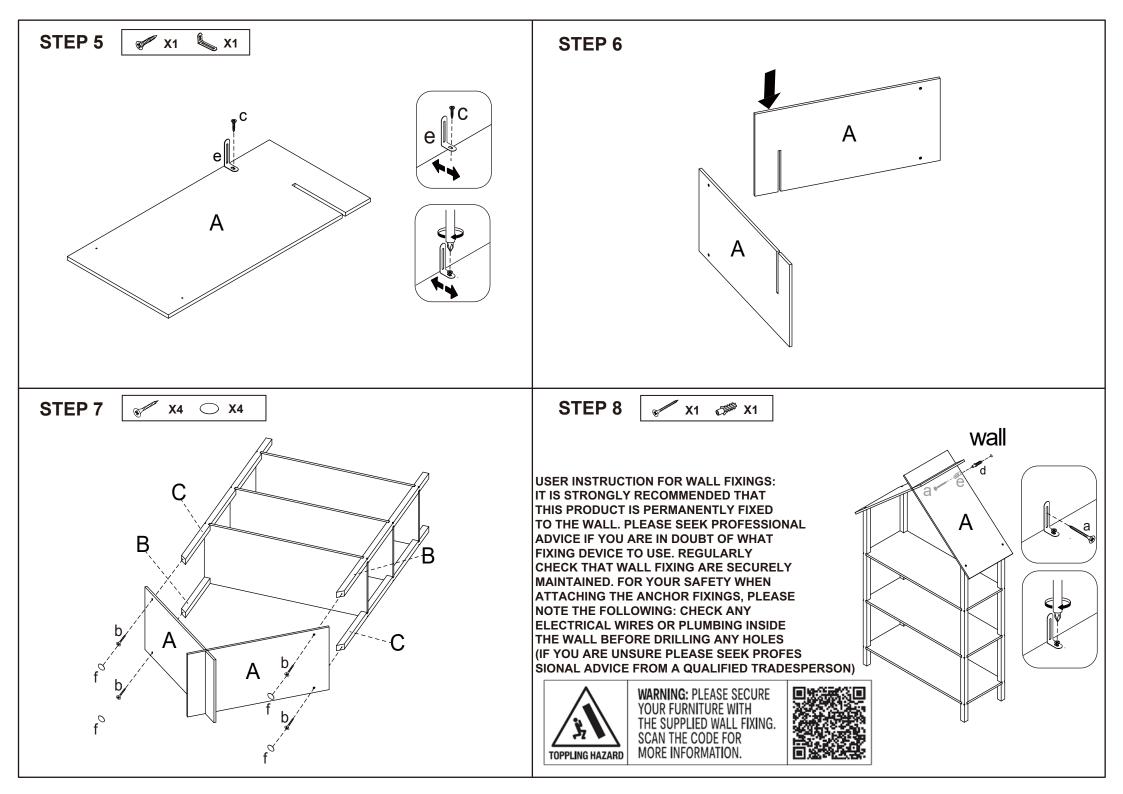

## Assembly Instructions 43028665-LARGE HOUSE SHAPE SHELVING UNIT

WARNING: DO NOT STAND, SIT OR LEAN ON THE UNIT. DO NOT USE THIS UNIT AS A STEP LADDER. ENSURE THIS UNIT IS USED ONLY ON A FLAT SURFACE. DO NOT USE THIS UNIT UNLESS ALL BOLTS AND SCREWS ARE FIRMLY SECURED. DO NOT PLACE HOT OBJECTS SUCH AS COFFEE CUPS DIRECTLY ON THE SURFACE OF THIS FURNITURE ITEM. THIS ITEM IS FOR STORAGE PURPOSE ONLY. FAILURE TO FOLLOW THESE WARNINGS COULD RESULT IN SERIOUS INJURY. CONTAINS SMALL PARTS. IT IS TO BE ASSEMBLED BY AN ADULT.

CARE INSTRUCTIONS: WIPE CLEAN WITH A SOFT DAMP CLOTH. NEVER USE SCOURERS, ABRASIVES OR CHEMICAL SOLVENTS. KEEP AWAY FROM MOISTURE AND DIRECT SUNLIGHT. STORE IN A DRY PLACE FOR INDOOR USE ONLY.

MAXIMUM TOTAL LOADING WEIGHT: 5KGS FOR EACH SHELF, 15KGS IN TOTAL.

##