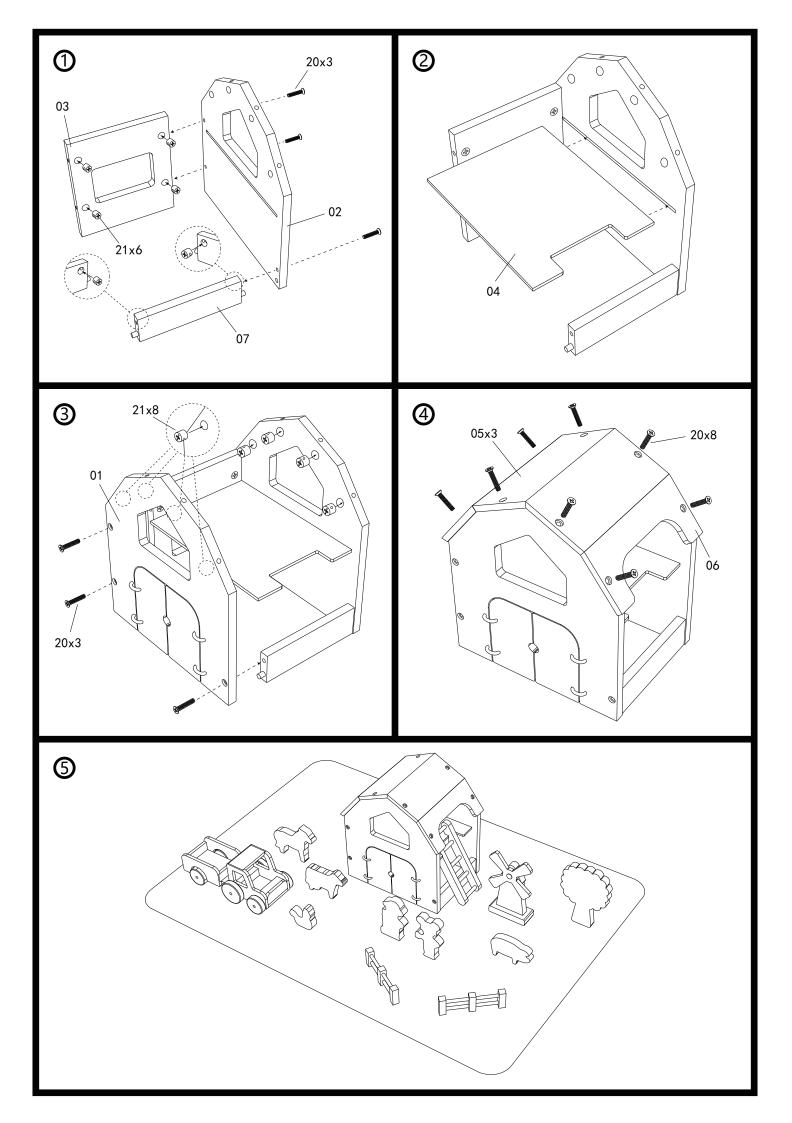

DE: 42990512 DESCRIPTION: FARM PLAYSET



## Age grading: 3+ years

Adult assembly required.

## WARNING:

- The toy is to be assembled by adult.
- Read all the instructions before assembly and use of the product .
- Philips screwdriver (not included) is required for assembly.
- Take care when unpacking and during assembly.
- Dispose of all packing materials carefully after assembly.
- Regularly check that all fittings remain tight. Tighten if required.
- Inspect the product before assembly and periodically during use. Never use this product if there is any loose or missing fasteners, joints or broken parts.
- Never substitute parts.

CHOKING HAZARD: Contains assembly components that are small parts with functional sharp points and edges. Keep away from children under the age of 3 years.