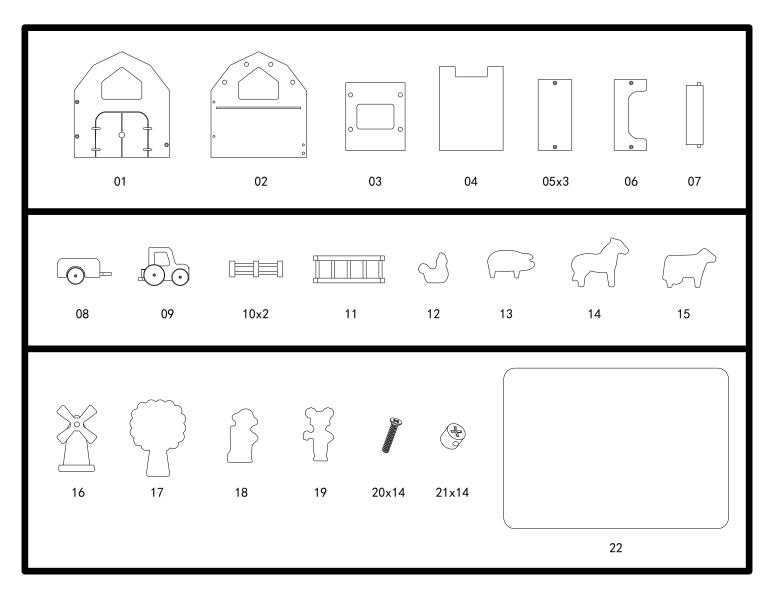

## INSTRUCTIONS

## KEYCODE: 42990512 DESCRIPTION: FARM PLAYSET



## Age grading: 3+ years

Adult assembly required.

## WARNING:

- The toy is to be assembled by adult.
- Read all the instructions before assembly and use of the product .
- Philips screwdriver (not included) is required for assembly.
- Take care when unpacking and during assembly.
- Dispose of all packing materials carefully after assembly.
- Regularly check that all fittings remain tight. Tighten if required.
- Inspect the product before assembly and periodically during use. Never use this product if there is any loose or missing fasteners, joints or broken parts.
- Never substitute parts.

CHOKING HAZARD: Contains assembly components that are small parts with functional sharp points and edges. Keep away from children under the age of 3 years.