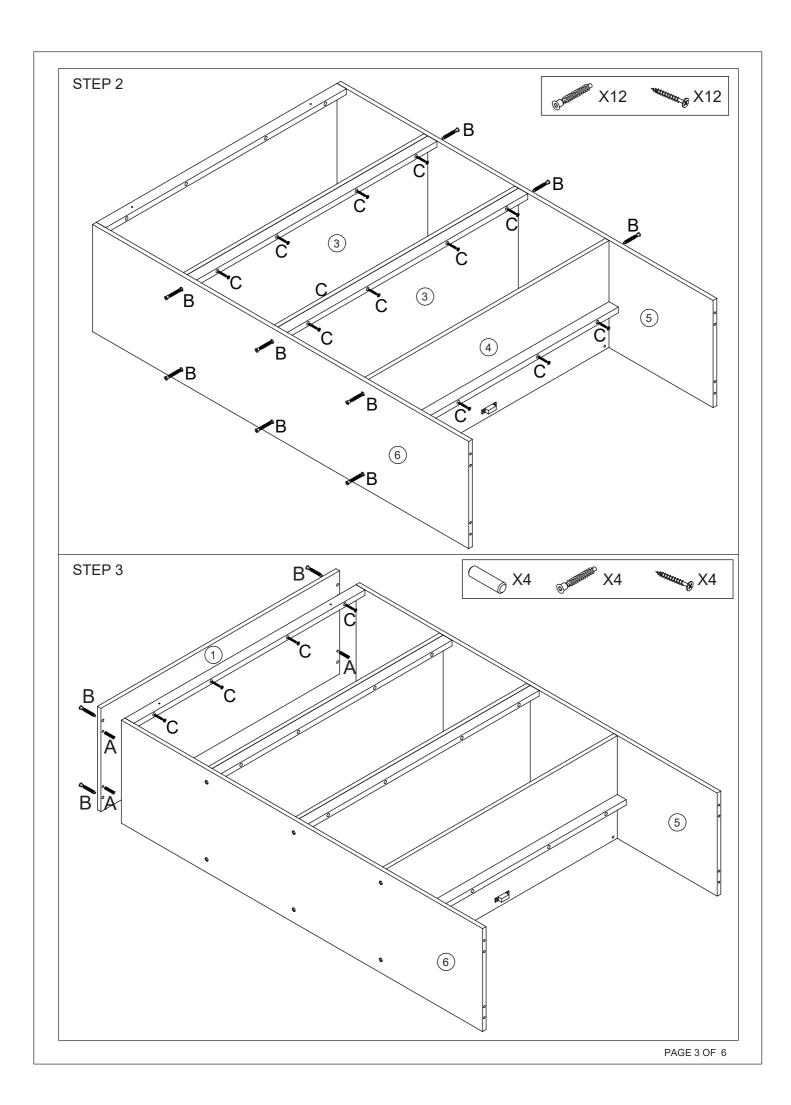

0000000000000000000000000 | В | 7x50mm  | 20pcs | ACCOCCCCCCCCCCCCCCCCCCCCCCCCCCCCCCCCCC | С | M4x40mm | 18pcs |
|---------|---|---------|-------|-------------------------------------------|---|---------|-------|----------------------------------------|---|---------|-------|
| * DIIII | D | M3x12mm | 10pcs | & Indiana.                                | E | M4x35mm | 4pcs  |                                        | F |         | 2pcs  |
|         | G |         | 4pcs  | <b>AMON</b>                               | Н | M3x18mm | 8pcs  |                                        | ı |         | 16pcs |
|         | J |         | 2pcs  |                                           | K |         | 2pcs  |                                        | L |         | 1pc   |

## 2 Parts List



PAGE 1 OF 6