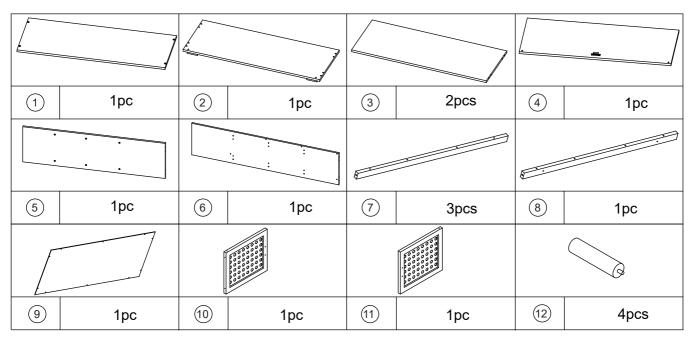

(a) 1000000000000000000000000000000000000 | В | 7x50mm  | 20pcs | ACCOCCCCCCCCCCCCCCCCCCCCCCCCCCCCCCCCCC | С | M4x40mm | 18pcs |
|---------|---|---------|-------|-------------------------------------------|---|---------|-------|----------------------------------------|---|---------|-------|
| * DIIII | D | M3x12mm | 10pcs | & Indiana.                                | E | M4x35mm | 4pcs  |                                        | F |         | 2pcs  |
|         | G |         | 4pcs  | <b>AMON</b>                               | Н | M3x18mm | 8pcs  |                                        | ı |         | 16pcs |
|         | J |         | 2pcs  |                                           | K |         | 2pcs  |                                        | L |         | 1pc   |

## 2 Parts List



PAGE 1 OF 6