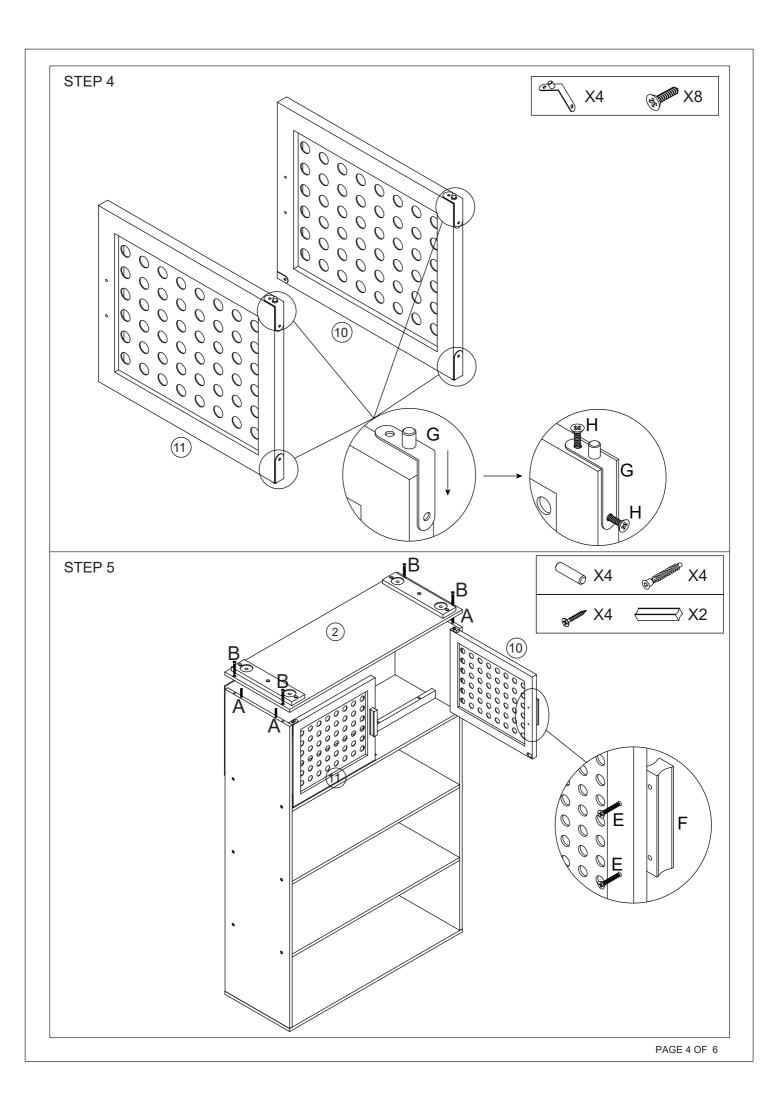

00000000000000000000000 | В | 7x50mm  | 20pcs | ACCOCCCCCCCCCCCCCCCCCCCCCCCCCCCCCCCCCC | С | M4x40mm | 18pcs |
|---------|---|---------|-------|-------------------------------------------|---|---------|-------|----------------------------------------|---|---------|-------|
| * DIIII | D | M3x12mm | 10pcs | & Indiana.                                | E | M4x35mm | 4pcs  |                                        | F |         | 2pcs  |
|         | G |         | 4pcs  | <b>AMON</b>                               | Н | M3x18mm | 8pcs  |                                        | ı |         | 16pcs |
|         | J |         | 2pcs  |                                           | K |         | 2pcs  |                                        | L |         | 1pc   |

## 2 Parts List



PAGE 1 OF 6