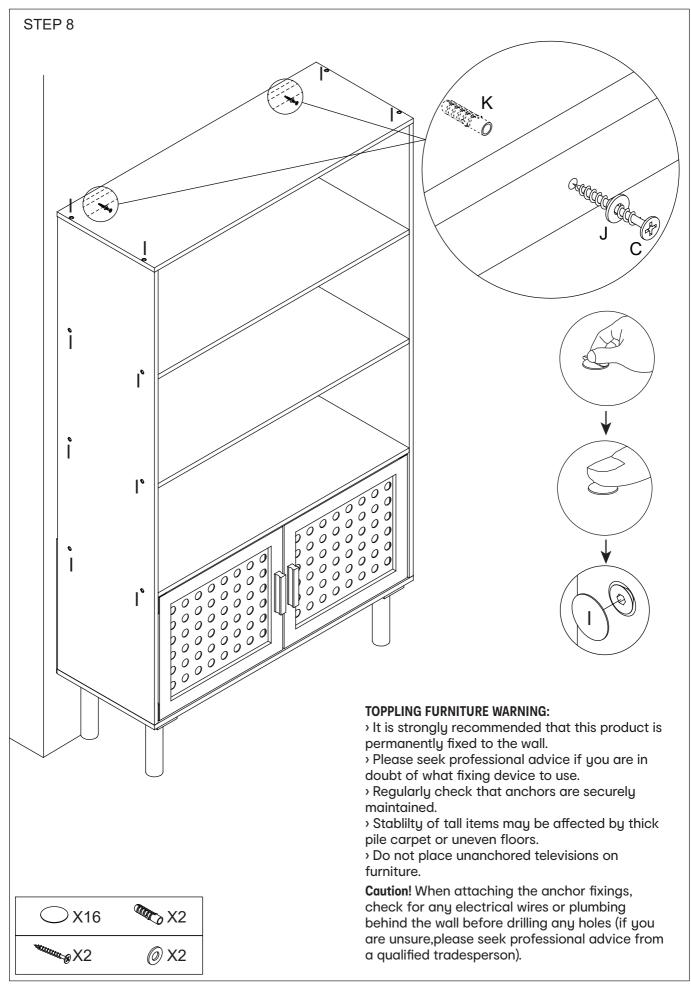

### 1 Hardware List

|         | Α | 6x30mm  | 28pcs | (a) 1000000000000000000000000000000000000 | В | 7x50mm  | 20pcs | ACCOCCCCCCCCCCCCCCCCCCCCCCCCCCCCCCCCCC | С | M4x40mm | 18pcs |
|---------|---|---------|-------|-------------------------------------------|---|---------|-------|----------------------------------------|---|---------|-------|
| * DIIII | D | M3x12mm | 10pcs | & Indiana.                                | E | M4x35mm | 4pcs  |                                        | F |         | 2pcs  |
|         | G |         | 4pcs  | <b>AMON</b>                               | Н | M3x18mm | 8pcs  |                                        | ı |         | 16pcs |
|         | J |         | 2pcs  |                                           | K |         | 2pcs  |                                        | L |         | 1pc   |