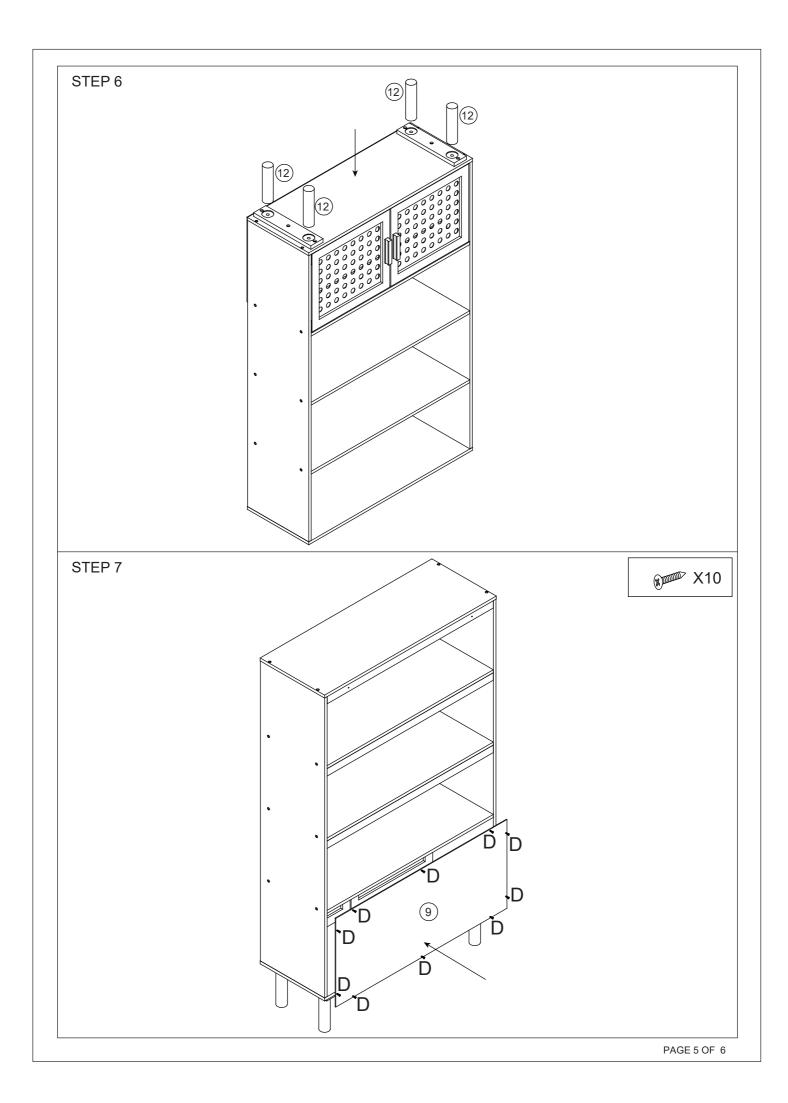

### 1 Hardware List

|         | Α | 6x30mm  | 28pcs | (a) 1000000000000000000000000000000000000 | В | 7x50mm  | 20pcs | ACCOCCCCCCCCCCCCCCCCCCCCCCCCCCCCCCCCCC | С | M4x40mm | 18pcs |
|---------|---|---------|-------|-------------------------------------------|---|---------|-------|----------------------------------------|---|---------|-------|
| * DIIII | D | M3x12mm | 10pcs | & Indiana.                                | E | M4x35mm | 4pcs  |                                        | F |         | 2pcs  |
|         | G |         | 4pcs  | <b>AMON</b>                               | Н | M3x18mm | 8pcs  |                                        | ı |         | 16pcs |
|         | J |         | 2pcs  |                                           | K |         | 2pcs  |                                        | L |         | 1pc   |