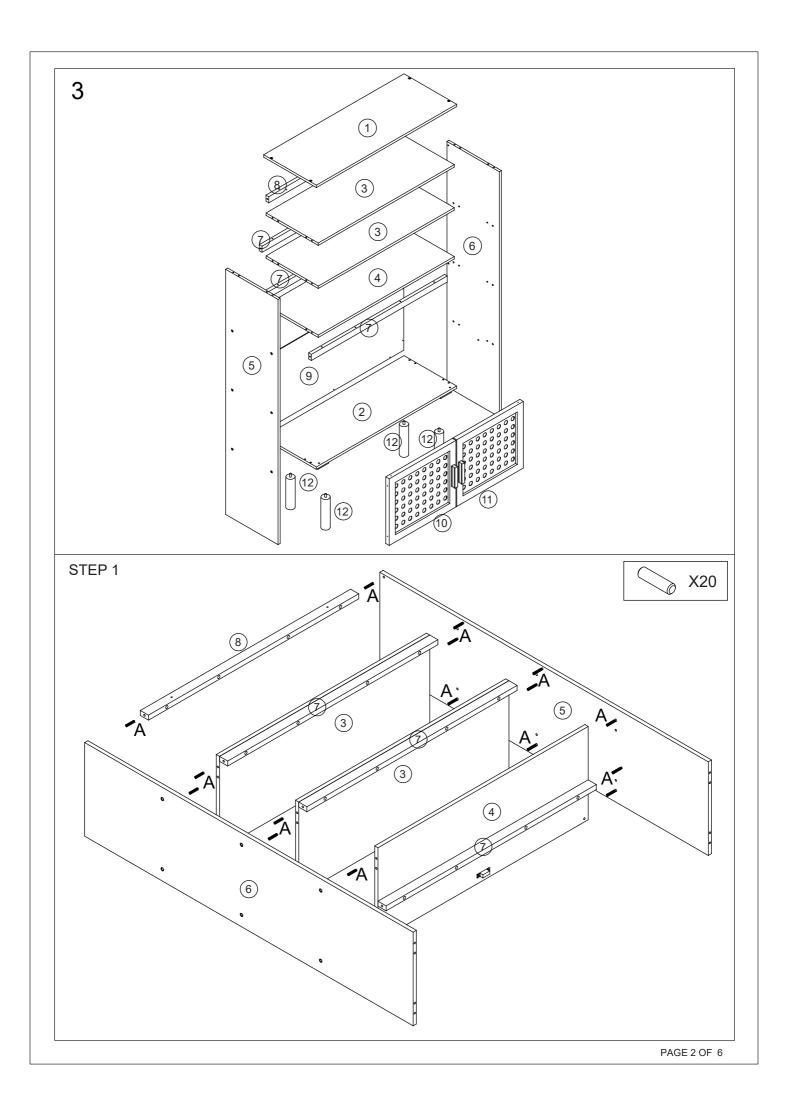

000000000000000000000000000 | В | 7x50mm  | 20pcs | ACCOCCCCCCCCCCCCCCCCCCCCCCCCCCCCCCCCCC | С | M4x40mm | 18pcs |
|---------|---|---------|-------|-------------------------------------------|---|---------|-------|----------------------------------------|---|---------|-------|
| * DIIII | D | M3x12mm | 10pcs | & Indiana.                                | E | M4x35mm | 4pcs  |                                        | F |         | 2pcs  |
|         | G |         | 4pcs  | <b>AMON</b>                               | Н | M3x18mm | 8pcs  |                                        | ı |         | 16pcs |
|         | J |         | 2pcs  |                                           | K |         | 2pcs  |                                        | L |         | 1pc   |

## 2 Parts List



PAGE 1 OF 6