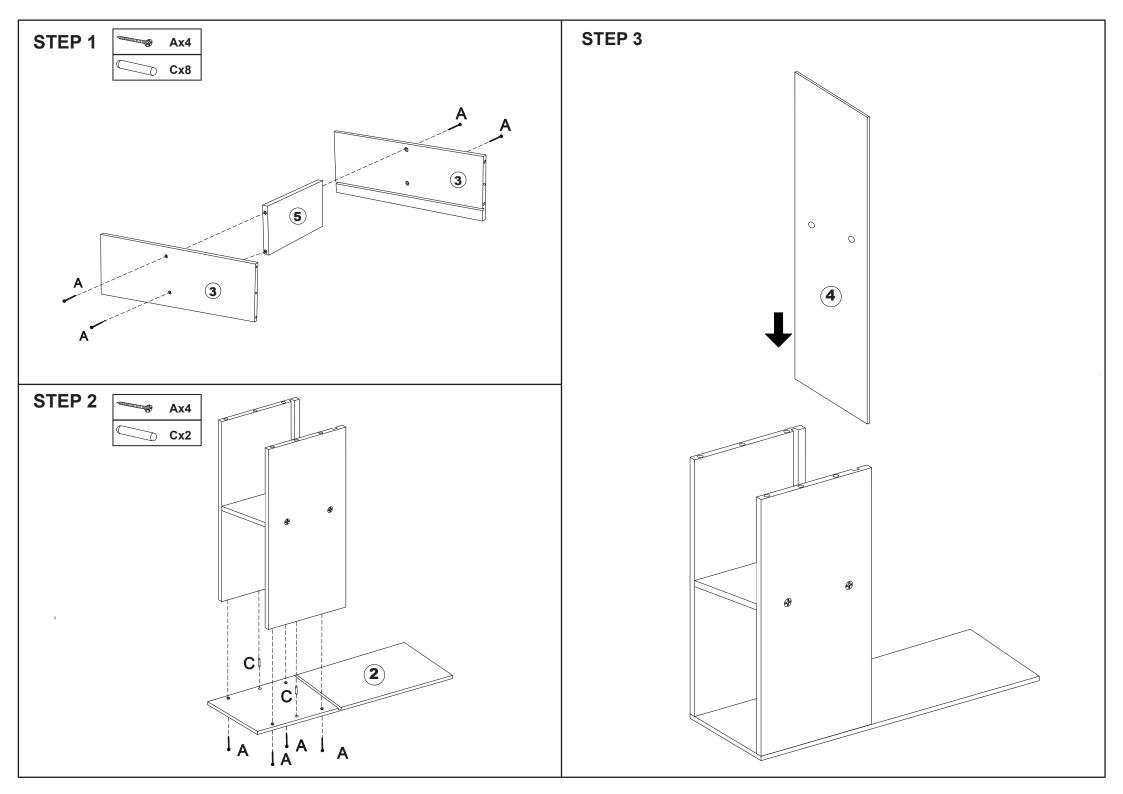

## **Assembly Instructions**

## 42974376 KIDS BOOK STORAGE

## MAXIMUM SAFE LOAD: 5KG FOR EACH OF TOP PANEL, 10KG FOR BOTTOM LAYER.

| maximom care coab. Great or carrier tarte, torough |                                                                                                                                                                                                                                                                                                                                                                                                                                                                                                                                                                                                                                                                                                                                                                                                                                                                                                                                                                                                                                                                                                                                                                                                                                                                                                                                                                                                                                                                                                                                                                                                                                                                                                                                                                                                                                                                                                                                                                                                                                                                                                                                |   |         |       |  |           |
|----------------------------------------------------|--------------------------------------------------------------------------------------------------------------------------------------------------------------------------------------------------------------------------------------------------------------------------------------------------------------------------------------------------------------------------------------------------------------------------------------------------------------------------------------------------------------------------------------------------------------------------------------------------------------------------------------------------------------------------------------------------------------------------------------------------------------------------------------------------------------------------------------------------------------------------------------------------------------------------------------------------------------------------------------------------------------------------------------------------------------------------------------------------------------------------------------------------------------------------------------------------------------------------------------------------------------------------------------------------------------------------------------------------------------------------------------------------------------------------------------------------------------------------------------------------------------------------------------------------------------------------------------------------------------------------------------------------------------------------------------------------------------------------------------------------------------------------------------------------------------------------------------------------------------------------------------------------------------------------------------------------------------------------------------------------------------------------------------------------------------------------------------------------------------------------------|---|---------|-------|--|-----------|
| Hardware list                                      |                                                                                                                                                                                                                                                                                                                                                                                                                                                                                                                                                                                                                                                                                                                                                                                                                                                                                                                                                                                                                                                                                                                                                                                                                                                                                                                                                                                                                                                                                                                                                                                                                                                                                                                                                                                                                                                                                                                                                                                                                                                                                                                                |   |         |       |  |           |
|                                                    |                                                                                                                                                                                                                                                                                                                                                                                                                                                                                                                                                                                                                                                                                                                                                                                                                                                                                                                                                                                                                                                                                                                                                                                                                                                                                                                                                                                                                                                                                                                                                                                                                                                                                                                                                                                                                                                                                                                                                                                                                                                                                                                                | Α | M4X35mm | 16PCS |  |           |
|                                                    | ALL LANGE OF THE PARTY OF THE P | В | M4X15mm | 2PCS  |  |           |
|                                                    |                                                                                                                                                                                                                                                                                                                                                                                                                                                                                                                                                                                                                                                                                                                                                                                                                                                                                                                                                                                                                                                                                                                                                                                                                                                                                                                                                                                                                                                                                                                                                                                                                                                                                                                                                                                                                                                                                                                                                                                                                                                                                                                                | С | ⊘6X30mm | 8PCS  |  |           |
|                                                    | 0                                                                                                                                                                                                                                                                                                                                                                                                                                                                                                                                                                                                                                                                                                                                                                                                                                                                                                                                                                                                                                                                                                                                                                                                                                                                                                                                                                                                                                                                                                                                                                                                                                                                                                                                                                                                                                                                                                                                                                                                                                                                                                                              | D |         | 12PCS |  |           |
|                                                    |                                                                                                                                                                                                                                                                                                                                                                                                                                                                                                                                                                                                                                                                                                                                                                                                                                                                                                                                                                                                                                                                                                                                                                                                                                                                                                                                                                                                                                                                                                                                                                                                                                                                                                                                                                                                                                                                                                                                                                                                                                                                                                                                |   |         |       |  | $\exists$ |