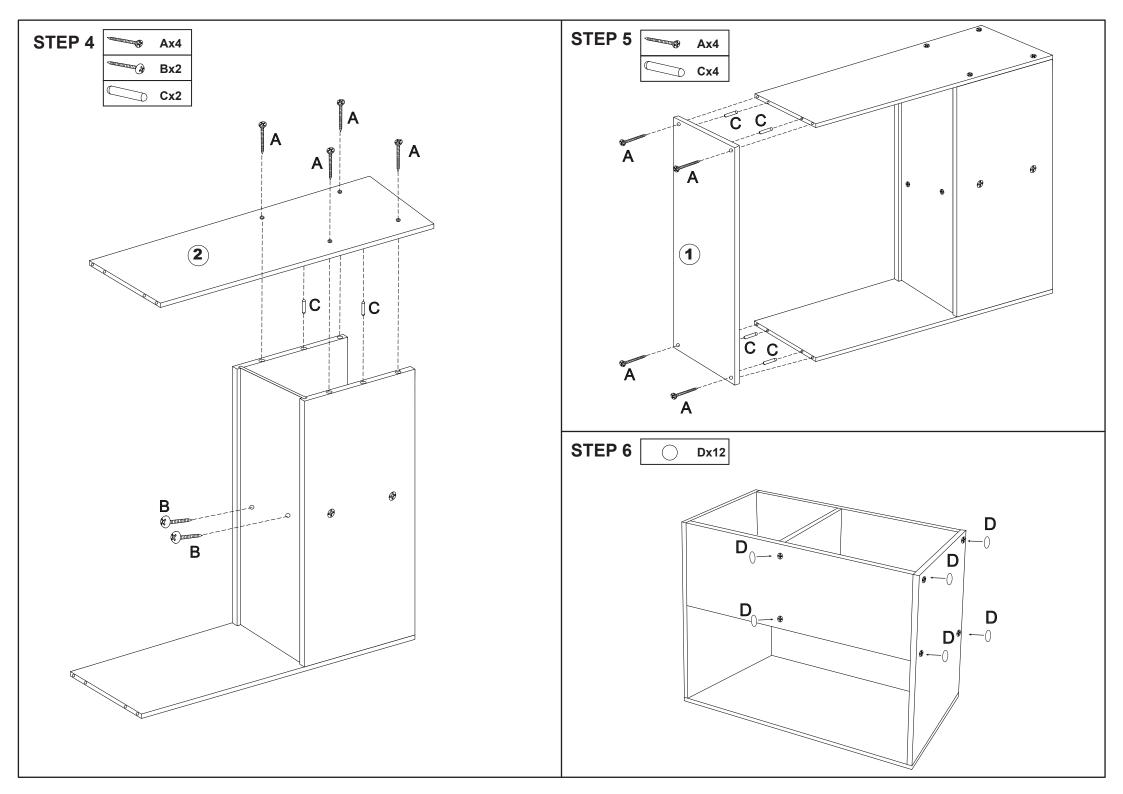

## **Assembly Instructions**

## 42974376 KIDS BOOK STORAGE

## MAXIMUM SAFE LOAD: 5KG FOR EACH OF TOP PANEL, 10KG FOR BOTTOM LAYER.

| maximom care coab. Great or carrier tarte, torough |                                                                                                                                                                                                                                                                                                                                                                                                                                                                                                                                                                                                                                                                                                                                                                                                                                                                                                                                                                                                                                                                                                                                                                                                                                                                                                                                                                                                                                                                                                                                                                                                                                                                                                                                                                                                                                                                                                                                                                                                                                                                                                                                |   |         |       |  |           |
|----------------------------------------------------|--------------------------------------------------------------------------------------------------------------------------------------------------------------------------------------------------------------------------------------------------------------------------------------------------------------------------------------------------------------------------------------------------------------------------------------------------------------------------------------------------------------------------------------------------------------------------------------------------------------------------------------------------------------------------------------------------------------------------------------------------------------------------------------------------------------------------------------------------------------------------------------------------------------------------------------------------------------------------------------------------------------------------------------------------------------------------------------------------------------------------------------------------------------------------------------------------------------------------------------------------------------------------------------------------------------------------------------------------------------------------------------------------------------------------------------------------------------------------------------------------------------------------------------------------------------------------------------------------------------------------------------------------------------------------------------------------------------------------------------------------------------------------------------------------------------------------------------------------------------------------------------------------------------------------------------------------------------------------------------------------------------------------------------------------------------------------------------------------------------------------------|---|---------|-------|--|-----------|
| Hardware list                                      |                                                                                                                                                                                                                                                                                                                                                                                                                                                                                                                                                                                                                                                                                                                                                                                                                                                                                                                                                                                                                                                                                                                                                                                                                                                                                                                                                                                                                                                                                                                                                                                                                                                                                                                                                                                                                                                                                                                                                                                                                                                                                                                                |   |         |       |  |           |
|                                                    |                                                                                                                                                                                                                                                                                                                                                                                                                                                                                                                                                                                                                                                                                                                                                                                                                                                                                                                                                                                                                                                                                                                                                                                                                                                                                                                                                                                                                                                                                                                                                                                                                                                                                                                                                                                                                                                                                                                                                                                                                                                                                                                                | Α | M4X35mm | 16PCS |  |           |
|                                                    | ALL LANGE OF THE PARTY OF THE P | В | M4X15mm | 2PCS  |  |           |
|                                                    |                                                                                                                                                                                                                                                                                                                                                                                                                                                                                                                                                                                                                                                                                                                                                                                                                                                                                                                                                                                                                                                                                                                                                                                                                                                                                                                                                                                                                                                                                                                                                                                                                                                                                                                                                                                                                                                                                                                                                                                                                                                                                                                                | С | ⊘6X30mm | 8PCS  |  |           |
|                                                    | 0                                                                                                                                                                                                                                                                                                                                                                                                                                                                                                                                                                                                                                                                                                                                                                                                                                                                                                                                                                                                                                                                                                                                                                                                                                                                                                                                                                                                                                                                                                                                                                                                                                                                                                                                                                                                                                                                                                                                                                                                                                                                                                                              | D |         | 12PCS |  |           |
|                                                    |                                                                                                                                                                                                                                                                                                                                                                                                                                                                                                                                                                                                                                                                                                                                                                                                                                                                                                                                                                                                                                                                                                                                                                                                                                                                                                                                                                                                                                                                                                                                                                                                                                                                                                                                                                                                                                                                                                                                                                                                                                                                                                                                |   |         |       |  | $\exists$ |