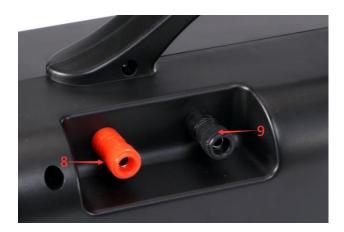

## **Power Station**

Keycode: 42968801

Please read and understand this manual before using the Power station

- 1. Handle
- 2. LED light
- 3. Function board
- 4. Switch button
- 5. Decorative sheet
- 6. LCD
- 7. Speaker
- 8. Positive terminal
- 9. Negative terminal