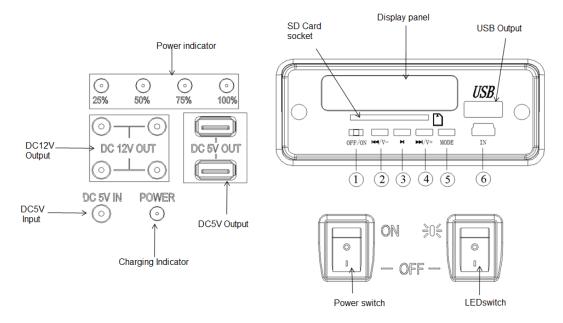

#### **Panel function**

- 1. DC 5V IN, this interface can charge the product with an external DC input.
- 2. DC 12V output, 1-4 stable DC power supply can be output through this interface.
- 3. USB output can charge the product with voltage input 5V.
- 4. ON/OFF switch can be used control all function except the LED light.
- 5. LED/OFF switch can be used control light.
- 6. 4pcs blue light indicator shows charging status or current power level.

#### **Audio Mixer**

- MP3/Radio power switch.
- Short press changes to last song, the volume will turn down by long time press.
- 3 Short press pauses, long press 3S to search FM frequency automatically. Memory function is also available.
- 4 Short press change to next song, the volume will turn up by long time pressed.
- (5) MP3/Radio Model choice.
- 6 AUX interface connector.

## **Charging method**

- 1. When power indicator is 25% power station needs to be charged.
- 2. Use DC 5V to charge the product.
- 3. When indicator changes to red, the product is charging.
- 4. When fully charged Blue LED light will go on.
- 5. Power Station has overcharge and over discharge protection.