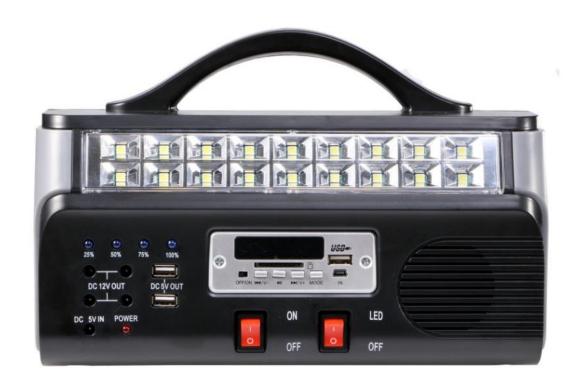

#### **Panel function**

- 1. DC 5V IN, this interface can charge the product with an external DC input.
- 2. DC 12V output, 1-4 stable DC power supply can be output through this interface.
- 3. USB output can charge the product with voltage input 5V.
- 4. ON/OFF switch can be used control all function except the LED light.
- 5. LED/OFF switch can be used control light.
- 6. 4pcs blue light indicator shows charging status or current power level.

#### **Audio Mixer**

- MP3/Radio power switch.
- Short press changes to last song, the volume will turn down by long time press.
- 3 Short press pauses, long press 3S to search FM frequency automatically. Memory function is also available.
- 4 Short press change to next song, the volume will turn up by long time pressed.
- (5) MP3/Radio Model choice.
- 6 AUX interface connector.