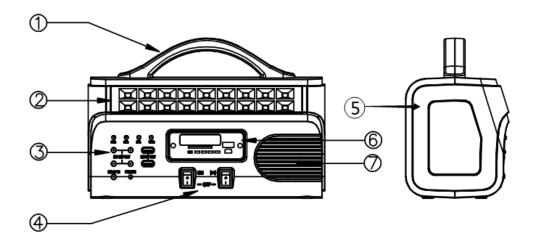

## **Power Station**

Keycode: 42968801

Please read and understand this manual before using the Power station

- 1. Handle
- 2. LED light
- 3. Function board
- 4. Switch button
- 5. Decorative sheet
- 6. LCD
- 7. Speaker
- 8. Positive terminal
- 9. Negative terminal