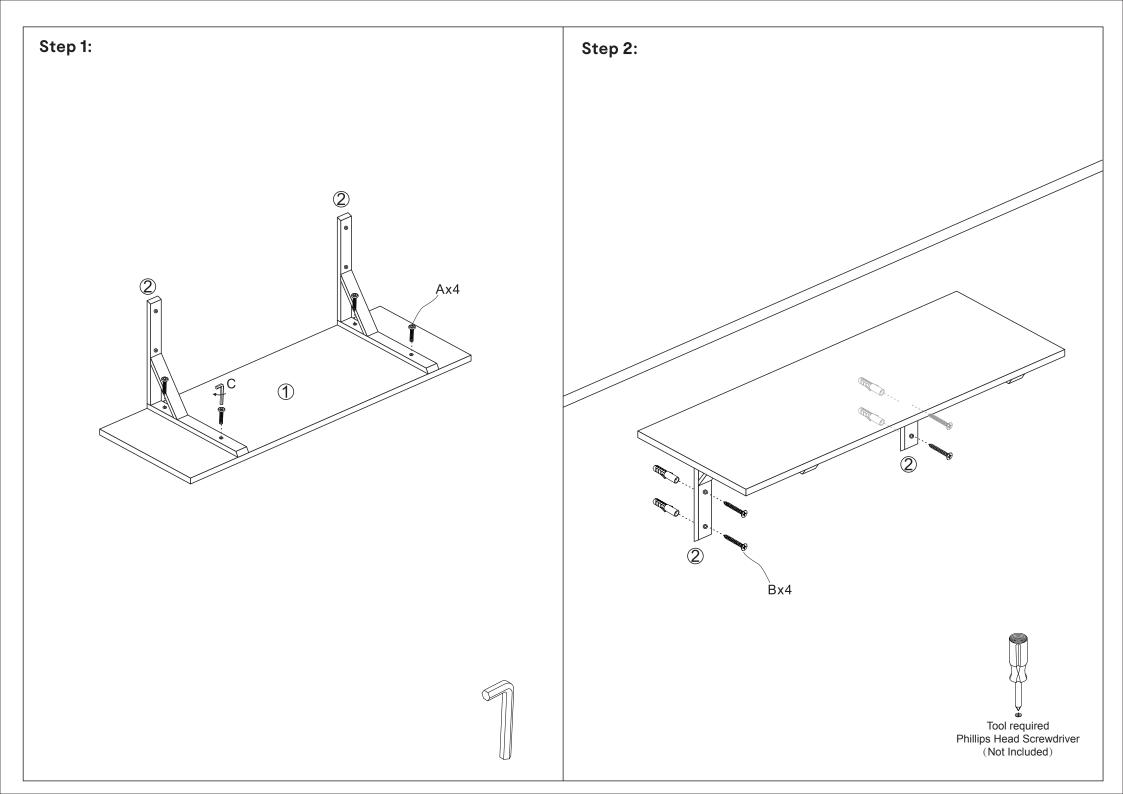

## Hardware list $(\mathbf{1})$ 2 Α 4PCS 6x15mm Β 4PCS 4x30mm С 1PC 3 1 (1)1PC 2

2

2PCS