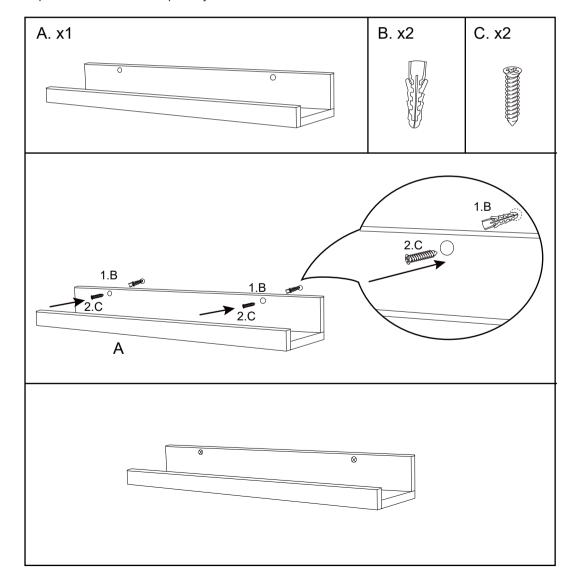

## 42963714 OAK LOOK PICTURE RAIL 55CM

Please read instructions carefully. Be sure you have all parts before you begin to assemble. Assemble furniture on a clean, flat surface such as carpet to avoid scratching.